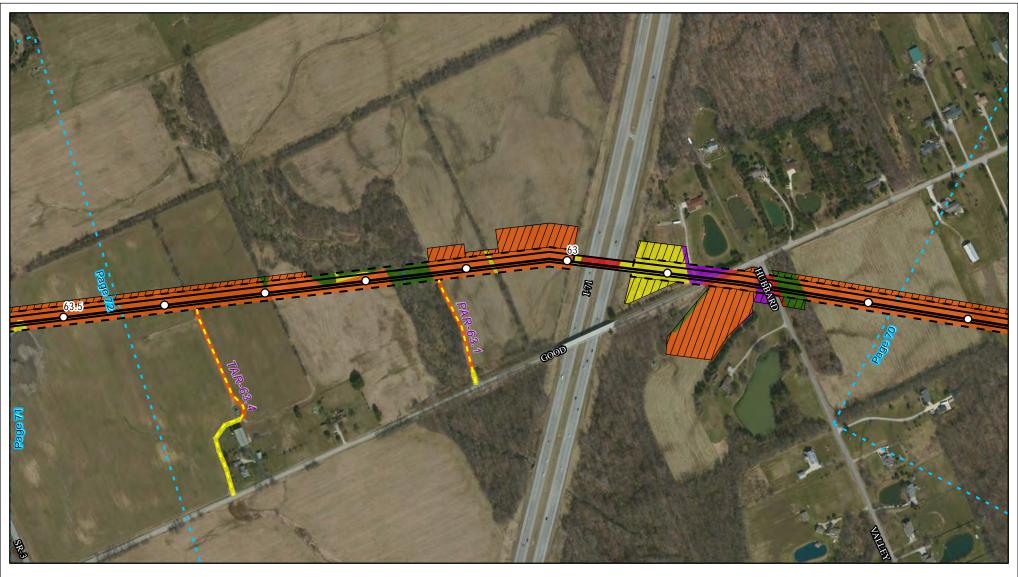

Page 72 of 280

Land Uses Crossed by the NEXUS Project Pipeline Facilities

Medina County

Created: 6/1/2015

Page 73 of 280

Land Uses Crossed by the NEXUS Project Pipeline Facilities

Medina County

Created: 6/1/2015