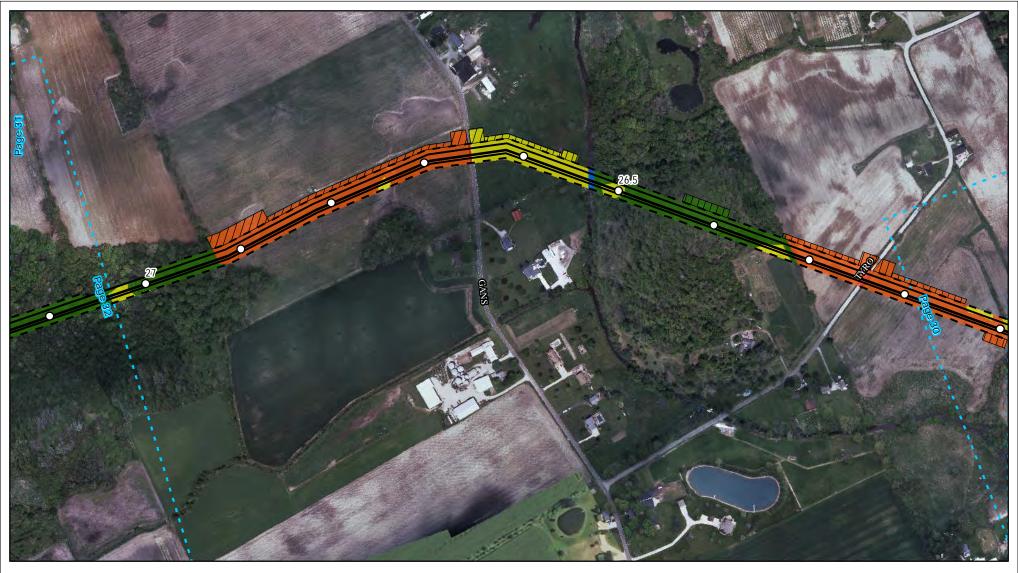

Land Uses Crossed by the NEXUS Project Pipeline Facilities

Stark County

Created: 6/1/2015

Page 31 of 280

Land Uses Crossed by the NEXUS Project Pipeline Facilities

Stark County

Created: 6/1/2015

Page 32 of 280