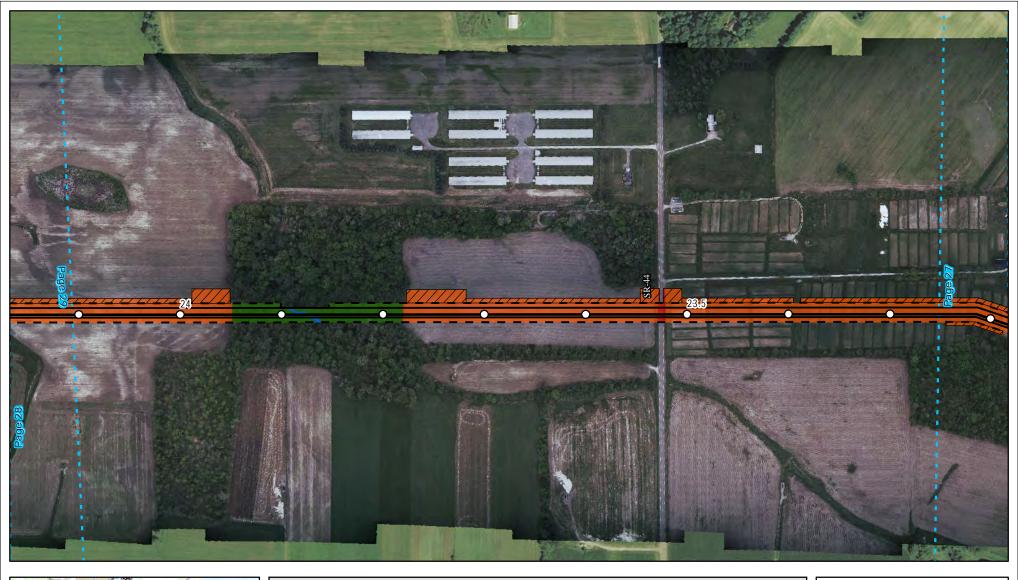

Land Uses Crossed by the NEXUS Project Pipeline Facilities

Stark County

Created: 6/1/2015

Page 25 of 280

Land Uses Crossed by the NEXUS Project Pipeline Facilities

Stark County

Created: 6/1/2015

Page 26 of 280