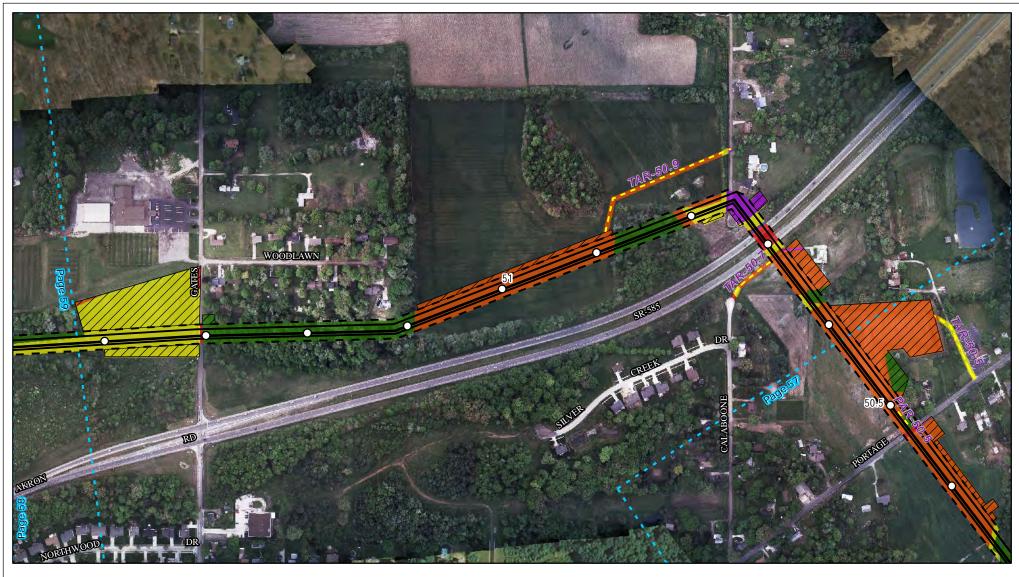

Pipeline Facilities

Summit County



Created: 6/1/2015

Page 51 of 280







Land Uses Crossed by the NEXUS Project Pipeline Facilities

Summit County



Created: 6/1/2015

Page 52 of 280







Land Uses Crossed by the NEXUS Project Pipeline Facilities

**Summit County** 



Created: 6/1/2015

Page 53 of 280







Land Uses Crossed by the NEXUS Project Pipeline Facilities

Summit County



Created: 6/1/2015

Page 54 of 280







Land Uses Crossed by the NEXUS Project Pipeline Facilities

Wayne County | Summit County



Created: 6/1/2015

Page 55 of 280







Land Uses Crossed by the NEXUS Project Pipeline Facilities

Wayne County



Created: 6/1/2015

Page 56 of 280







Land Uses Crossed by the NEXUS Project Pipeline Facilities

Wayne County



Created: 6/1/2015

Page 57 of 280







Land Uses Crossed by the NEXUS Project Pipeline Facilities

Wayne County



Created: 6/1/2015

Page 58 of 280







Land Uses Crossed by the NEXUS Project Pipeline Facilities

Wayne County



Created: 6/1/2015

Page 59 of 280







Land Uses Crossed by the NEXUS Project Pipeline Facilities

Wayne County



Created: 6/1/2015

Page 60 of 280







Land Uses Crossed by the NEXUS Project Pipeline Facilities

Wayne County



Created: 6/1/2015

Page 61 of 280







Land Uses Crossed by the NEXUS Project Pipeline Facilities

Medina County



Created: 6/1/2015

Page 62 of 280







Land Uses Crossed by the NEXUS Project Pipeline Facilities

Medina County



Created: 6/1/2015

Page 63 of 280







Land Uses Crossed by the NEXUS Project Pipeline Facilities

Medina County



Created: 6/1/