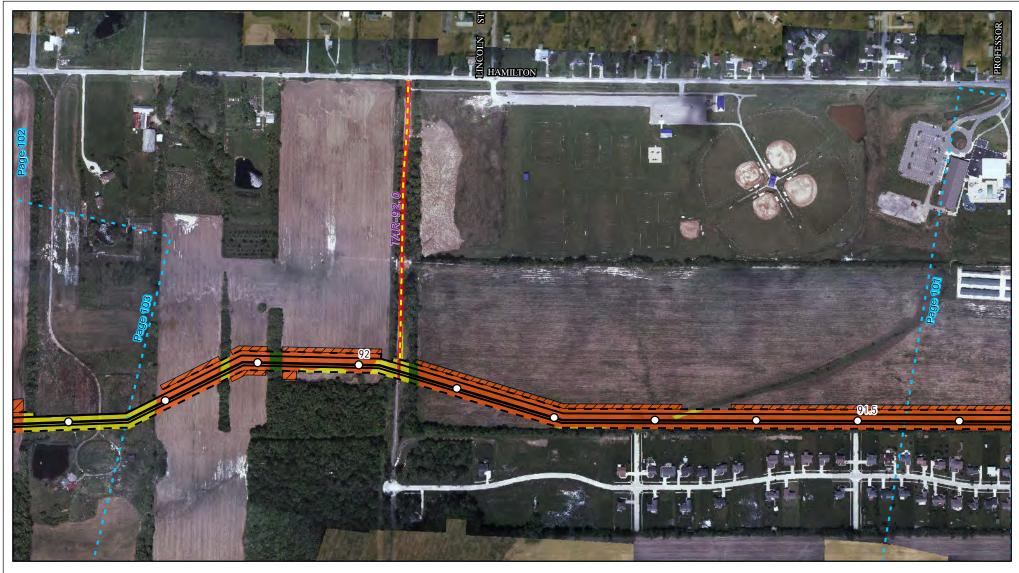

Land Uses Crossed by the NEXUS Project Pipeline Facilities

Stark County

Created: 6/1/2015

Page 15 of 280

Land Uses Crossed by the NEXUS Project Pipeline Facilities

Stark County

Created: 6/1/2015

Page 16 of 280