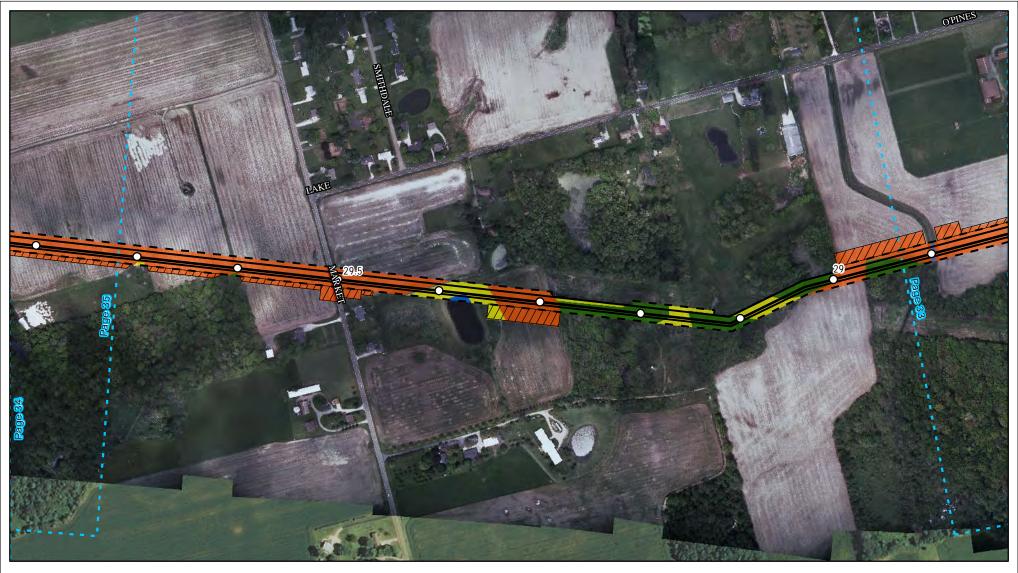

ssed by the NEXUS Project Pipeline Facilities

Stark County



Created: 6/1/2015

Page 27 of 280







Land Uses Crossed by the NEXUS Project Pipeline Facilities

Stark County



Created: 6/1/2015

Page 28 of 280







Land Uses Crossed by the NEXUS Project Pipeline Facilities

Stark County



Created: 6/1/2015

Page 29 of 280







Land Uses Crossed by the NEXUS Project Pipeline Facilities

Stark County



Created: 6/1/2015

Page 30 of 280







Land Uses Crossed by the NEXUS Project Pipeline Facilities

Stark County



Created: 6/1/2015

Page 31 of 280







Land Uses Crossed by the NEXUS Project Pipeline Facilities

Stark County



Created: 6/1/2015

Page 32 of 280







Land Uses Crossed by the NEXUS Project Pipeline Facilities

Stark County



Created: 6/1/2015

Page 33 of 280







Land Uses Crossed by the NEXUS Project Pipeline Facilities

Stark County



Created: 6/1/2015

Page 34 of 280







Land Uses Crossed by the NEXUS Project Pipeline Facilities

Stark County



Created: 6/1/2015

Page 35 of 280







Land Uses Crossed by the NEXUS Project Pipeline Facilities

Stark County



Created: 6/1/2015

Page 36 of 280







Land Uses Crossed by the NEXUS Project Pipeline Facilities

Stark County



Created: 6/1/2015

Page 37 of 280







Land Uses Crossed by the NEXUS Project Pipeline Facilities

**Summit County** 



Created: 6/1/2015

Page 38 of 280







Land Uses Crossed by the NEXUS Project Pipeline Facilities

**Summit County** 



Created: 6/1/2015

Page 39 of 280







Land Uses Crossed by the NEXUS Project Pipeline Facilities

Summit County



Cre