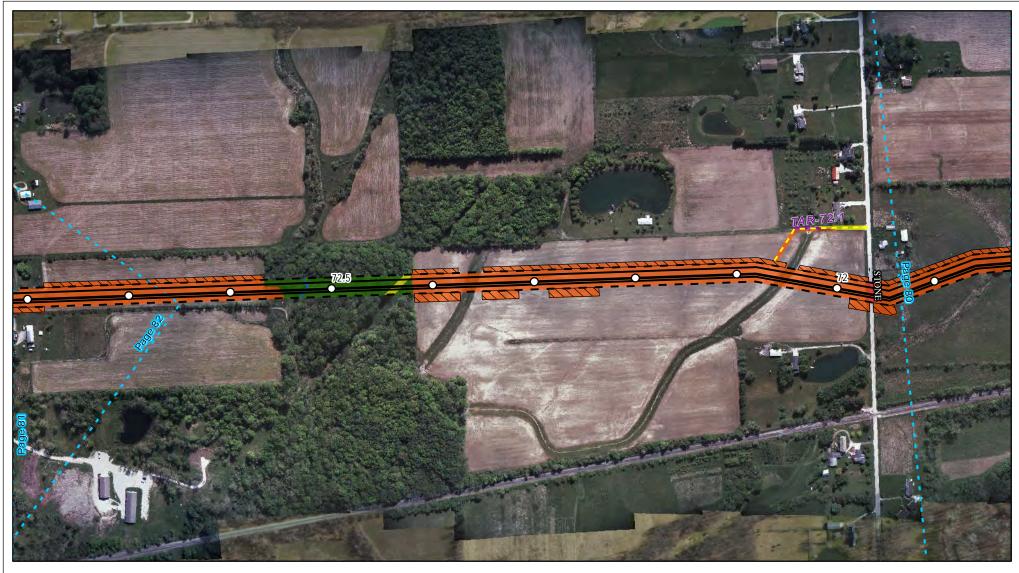

Land Uses Crossed by the NEXUS Project Pipeline Facilities

Stark County

Created: 6/1/2015

Page 15 of 280

Land Uses Crossed by the NEXUS Project Pipeline Facilities

Stark County

Created: 6/1/2015

Page 16 of 280