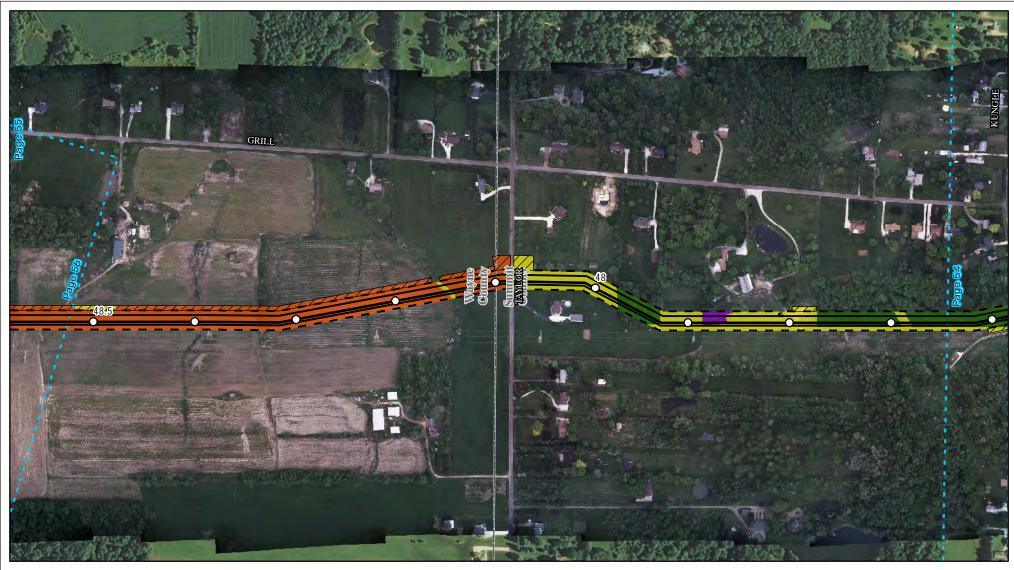

Land Uses Crossed by the NEXUS Project Pipeline Facilities

Wayne County | Summit County

Created: 6/1/2015

Page 55 of 280

Land Uses Crossed by the NEXUS Project Pipeline Facilities

Wayne County

Created: 6/1/2015

Page 56 of 280

Land Uses Crossed by the NEXUS Project Pipeline Facilities

Wayne County

Created: 6/1/2015

Page 57 of 280

Land Uses Crossed by the NEXUS Project Pipeline Facilities

Wayne County

Created: 6/1/2015