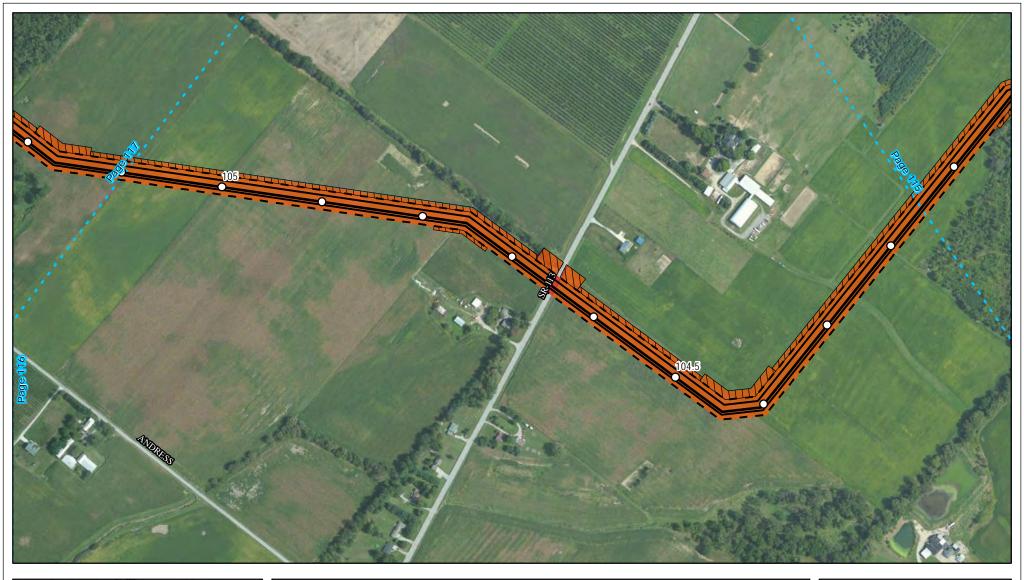

Land Uses Crossed by the NEXUS Project Pipeline Facilities

Stark County

Created: 6/1/2015

Page 15 of 280

Land Uses Crossed by the NEXUS Project Pipeline Facilities

Stark County

Created: 6/1/2015

Page 16 of 280