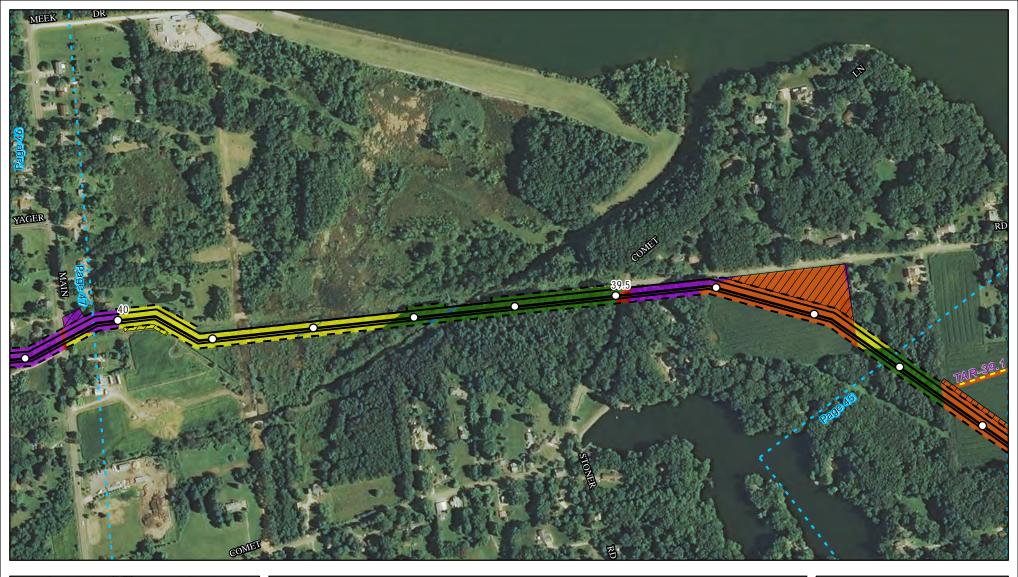

Land Uses Crossed by the NEXUS Project Pipeline Facilities

Summit County

Created: 6/1/2015

Page 47 of 280

Land Uses Crossed by the NEXUS Project Pipeline Facilities

Summit County

Created: 6/1/2015

Page 48 of 280

Land Uses Crossed by the NEXUS Project Pipeline Facilities

**Summit County** 

Created: 6/1/2015

Page 49 of 280

Land Uses Crossed by the NEXUS Project Pipeline Facilities

Summit County

Created: 6/1/2015

Page 50 of 280