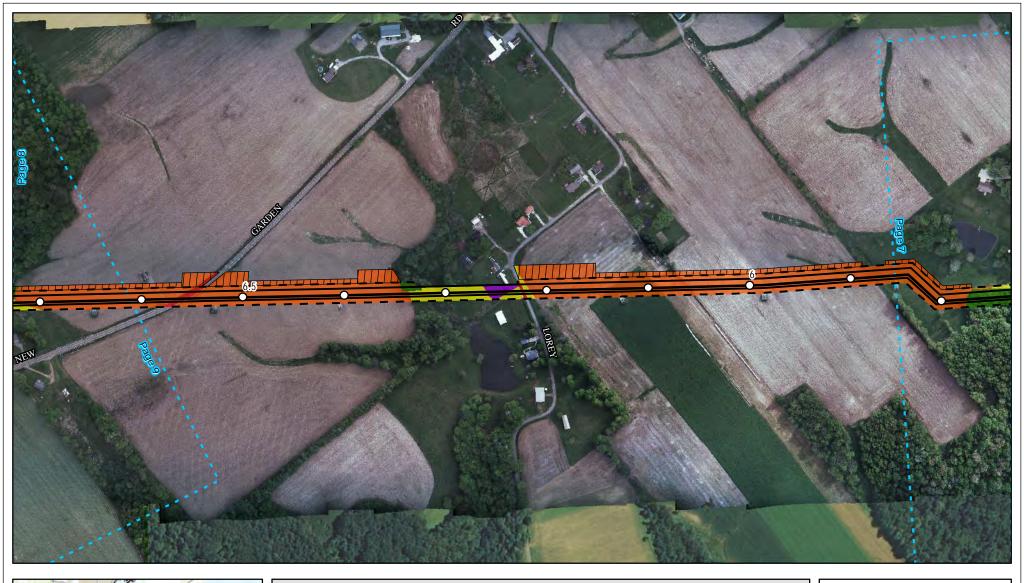

Land Uses Crossed by the NEXUS Project Pipeline Facilities

Columbiana County

Created: 6/1/2015

Page 1 of 280

Land Uses Crossed by the NEXUS Project Pipeline Facilities

Columbiana County

Created: 6/1/2015

Page 2 of 280