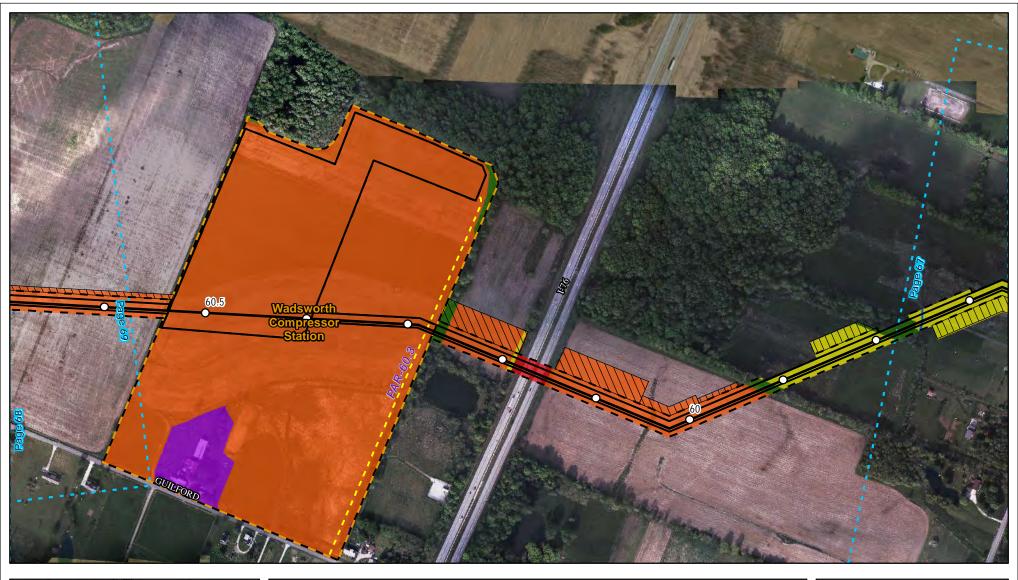

Land Uses Crossed by the NEXUS Project Pipeline Facilities

Stark County

Created: 6/1/2015

Page 37 of 280

Land Uses Crossed by the NEXUS Project Pipeline Facilities

**Summit County** 

Created: 6/1/2015

Page 38 of 280