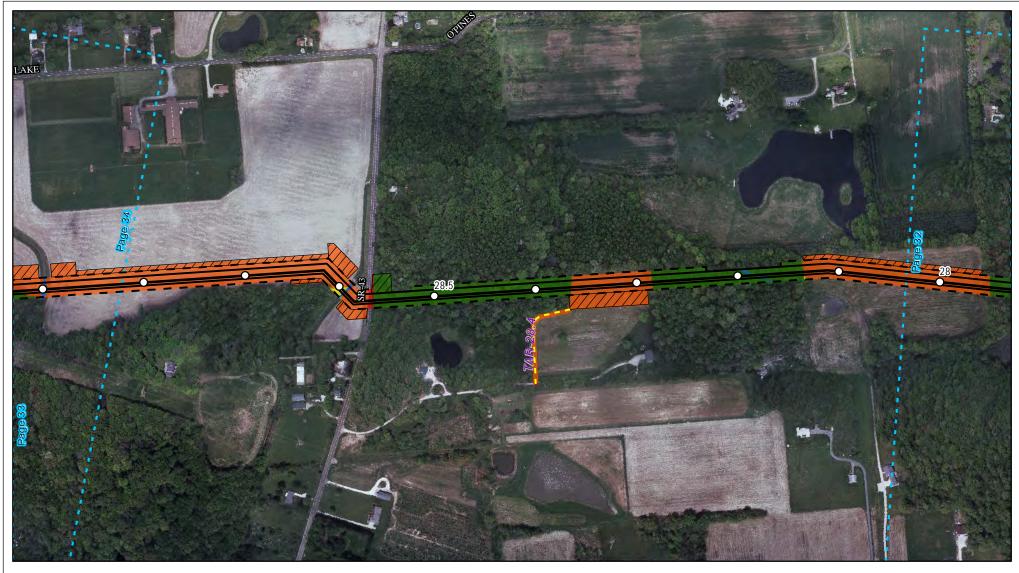

ssed by the NEXUS Project Pipeline Facilities

Stark County



Created: 6/1/2015

Page 26 of 280







Land Uses Crossed by the NEXUS Project Pipeline Facilities

Stark County



Created: 6/1/2015

Page 27 of 280







Land Uses Crossed by the NEXUS Project Pipeline Facilities

Stark County



Created: 6/1/2015

Page 28 of 280







Land Uses Crossed by the NEXUS Project Pipeline Facilities

Stark County



Created: 6/1/2015

Page 29 of 280







Land Uses Crossed by the NEXUS Project Pipeline Facilities

Stark County



Created: 6/1/2015

Page 30 of 280







Land Uses Crossed by the NEXUS Project Pipeline Facilities

Stark County



Created: 6/1/2015

Page 31 of 280







Land Uses Crossed by the NEXUS Project Pipeline Facilities

Stark County



Created: 6/1/2015

Page 32 of 280







Land Uses Crossed by the NEXUS Project Pipeline Facilities

Stark County



Created: 6/1/2015

Page 33 of 280







Land Uses Crossed by the NEXUS Project Pipeline Facilities

Stark County



Created: 6/1/2015

Page 34 of 280







Land Uses Crossed by the NEXUS Project Pipeline Facilities

Stark County



Created: 6/1/2015

Page 35 of 280







Land Uses Crossed by the NEXUS Project Pipeline Facilities

Stark County



Created: 6/1/2015

Page 36 of 280







Land Uses Crossed by the NEXUS Project Pipeline Facilities

Stark County



Created: 6/1/2015

Page 37 of 280







Land Uses Crossed by the NEXUS Project Pipeline Facilities

**Summit County** 



Created: 6/1/2015

Page 38 of 280







Land Uses Crossed by the NEXUS Project Pipeline Facilities

**Summit County** 



Crea