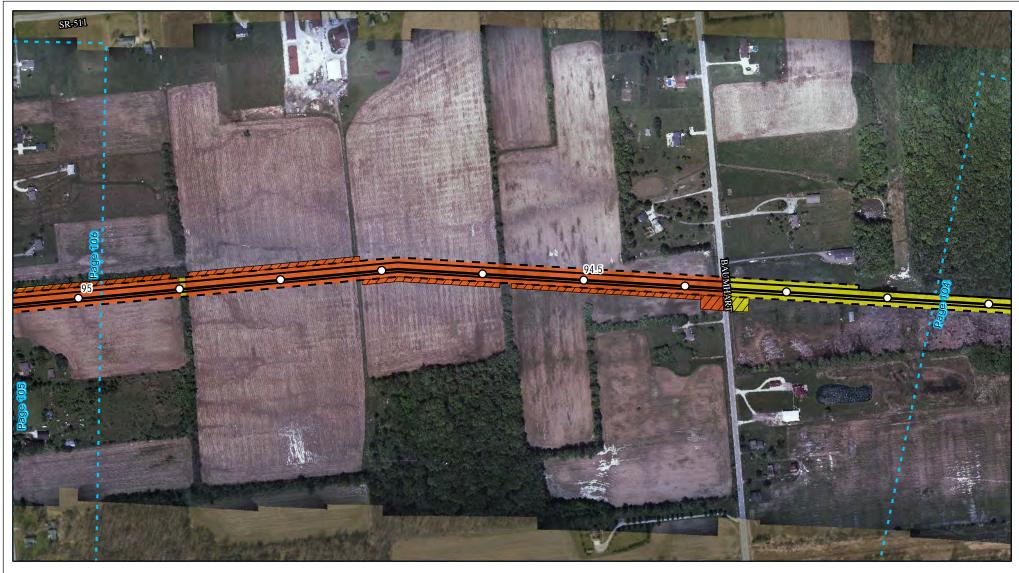

Land Uses Crossed by the NEXUS Project Pipeline Facilities

Stark County

Created: 6/1/2015

Page 15 of 280

Land Uses Crossed by the NEXUS Project Pipeline Facilities

Stark County

Created: 6/1/2015

Page 16 of 280