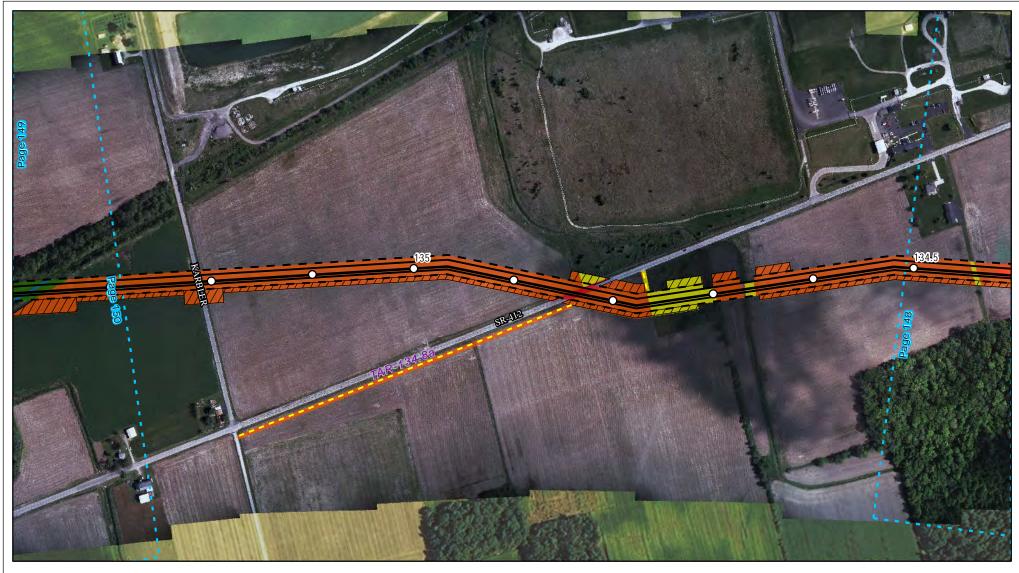

peline Facilities

Sandusky County



Created: 6/1/2015

Page 142 of 280







Land Uses Crossed by the NEXUS Project Pipeline Facilities

Sandusky County



Created: 6/1/2015

Page 143 of 280







Land Uses Crossed by the NEXUS Project Pipeline Facilities

Sandusky County



Created: 6/1/2015

Page 144 of 280







Land Uses Crossed by the NEXUS Project Pipeline Facilities

Sandusky County



Created: 6/1/2015

Page 145 of 280







Land Uses Crossed by the NEXUS Project Pipeline Facilities

Sandusky County



Created: 6/1/2015

Page 146 of 280







Land Uses Crossed by the NEXUS Project Pipeline Facilities

Sandusky County



Created: 6/1/2015

Page 147 of 280







Land Uses Crossed by the NEXUS Project Pipeline Facilities

Sandusky County



Created: 6/1/2015

Page 148 of 280







Land Uses Crossed by the NEXUS Project Pipeline Facilities

Sandusky County



Created: 6/1/2015

Page 149 of 280







Land Uses Crossed by the NEXUS Project Pipeline Facilities

Sandusky County



Created: 6/1/2015

Page 150 of 280