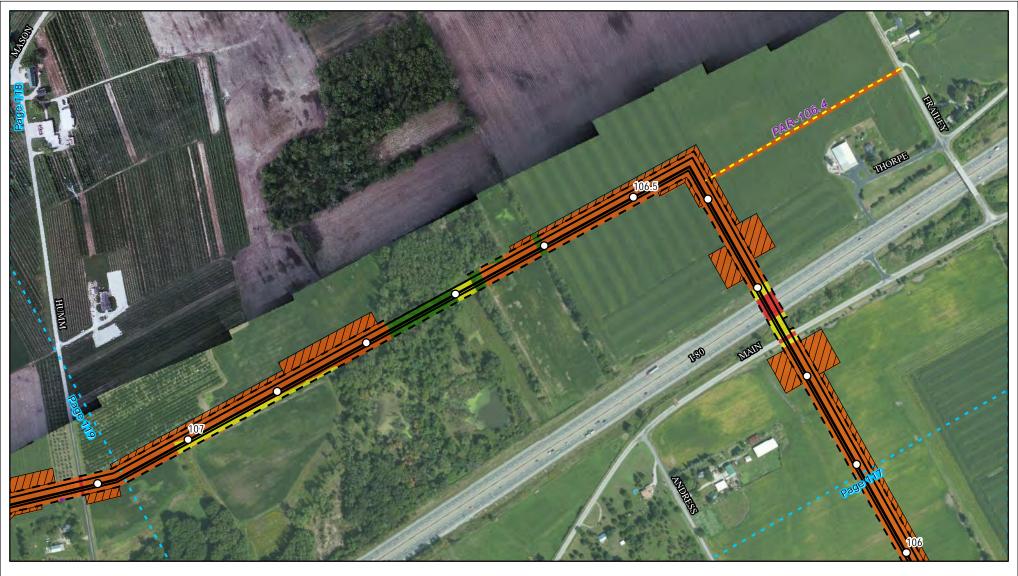

Land Uses Crossed by the NEXUS Project Pipeline Facilities

Stark County

Created: 6/1/2015

Page 15 of 280

Land Uses Crossed by the NEXUS Project Pipeline Facilities

Stark County

Created: 6/1/2015

Page 16 of 280