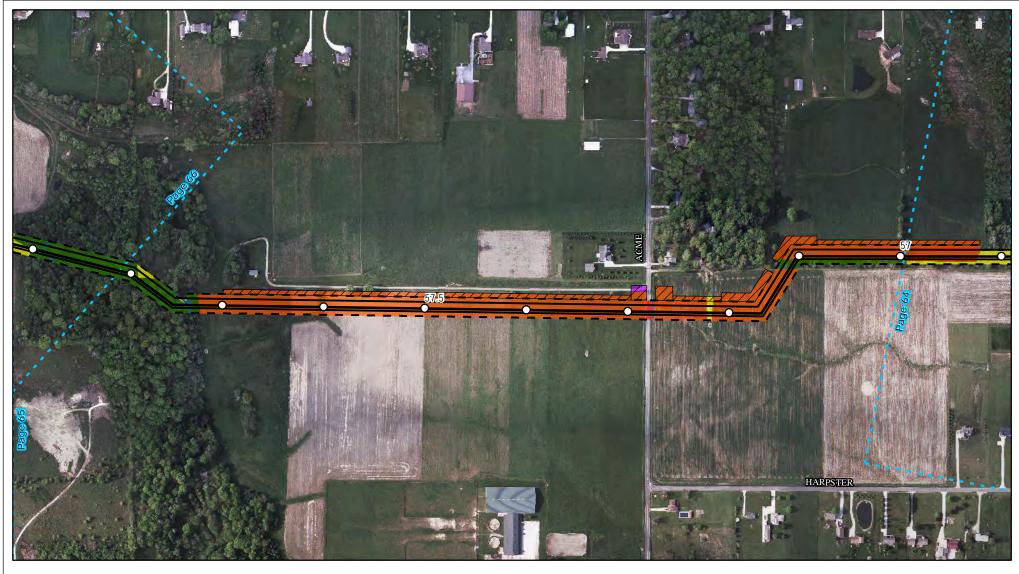

d by the NEXUS Project Pipeline Facilities

Wayne County



Created: 6/1/2015

Page 58 of 280







Land Uses Crossed by the NEXUS Project Pipeline Facilities

Wayne County



Created: 6/1/2015

Page 59 of 280







Land Uses Crossed by the NEXUS Project Pipeline Facilities

Wayne County



Created: 6/1/2015

Page 60 of 280







Land Uses Crossed by the NEXUS Project Pipeline Facilities

Wayne County



Created: 6/1/2015

Page 61 of 280







Land Uses Crossed by the NEXUS Project Pipeline Facilities

Medina County



Created: 6/1/2015

Page 62 of 280







Land Uses Crossed by the NEXUS Project Pipeline Facilities

Medina County



Created: 6/1/2015

Page 63 of 280







Land Uses Crossed by the NEXUS Project Pipeline Facilities

Medina County



Created: 6/1/2015

Page 64 of 280







Land Uses Crossed by the NEXUS Project Pipeline Facilities

Medina County



Created: 6/1/2015

Page 65 of 280







Land Uses Crossed by the NEXUS Project Pipeline Facilities

Medina County



Created: 6/1/2015

Page 66 of 280







Land Uses Crossed by the NEXUS Project Pipeline Facilities

Medina County



Created: 6/1/2015

Page 67 of 280







Land Uses Crossed by the NEXUS Project Pipeline Facilities

Medina County



Created: 6/1/2015

Page 68 of 280







Land Uses Crossed by the NEXUS Project Pipeline Facilities

Medina County



Created: 6/1/2015

Page 69 of 280







Land Uses Crossed by the NEXUS Project Pipeline Facilities

Medina County



Created: 6/1/2015

Page 70 of 280







Land Uses Crossed by the NEXUS Project Pipeline Facilities

Medina County



Created: