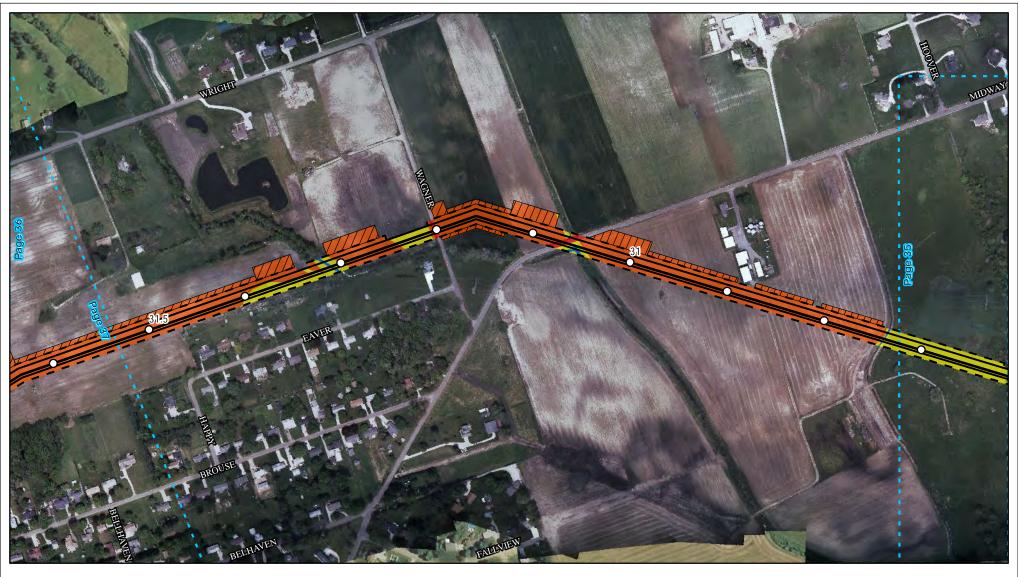

Land Uses Crossed by the NEXUS Project Pipeline Facilities

Stark County

Created: 6/1/2015

Page 35 of 280

Land Uses Crossed by the NEXUS Project Pipeline Facilities

Stark County

Created: 6/1/2015

Page 36 of 280