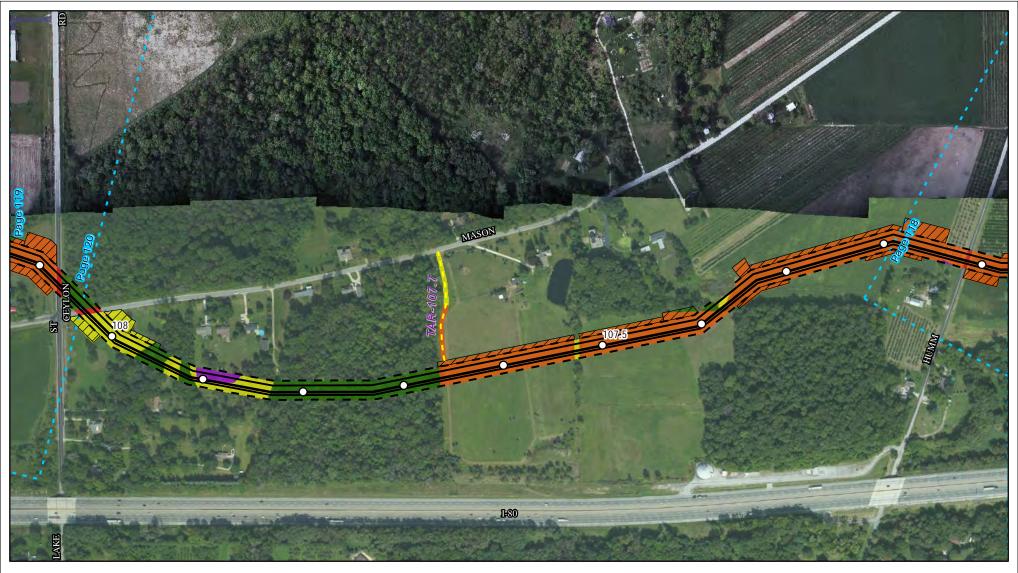

Land Uses Crossed by the NEXUS Project Pipeline Facilities

Stark County

Created: 6/1/2015

Page 15 of 280

Land Uses Crossed by the NEXUS Project Pipeline Facilities

Stark County

Created: 6/1/2015

Page 16 of 280