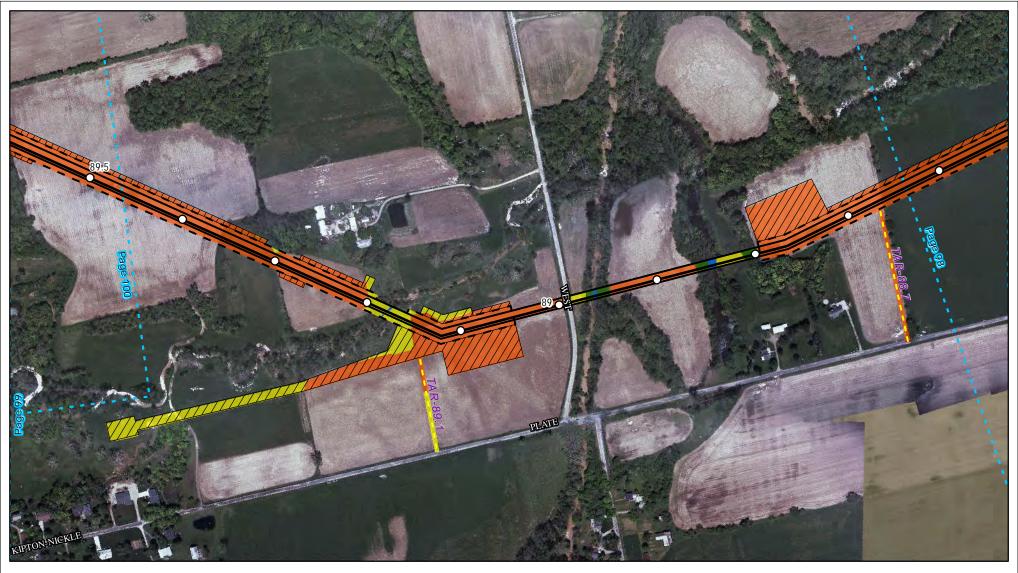

Land Uses Crossed by the NEXUS Project Pipeline Facilities

Stark County

Created: 6/1/2015

Page 15 of 280

Land Uses Crossed by the NEXUS Project Pipeline Facilities

Stark County

Created: 6/1/2015

Page 16 of 280