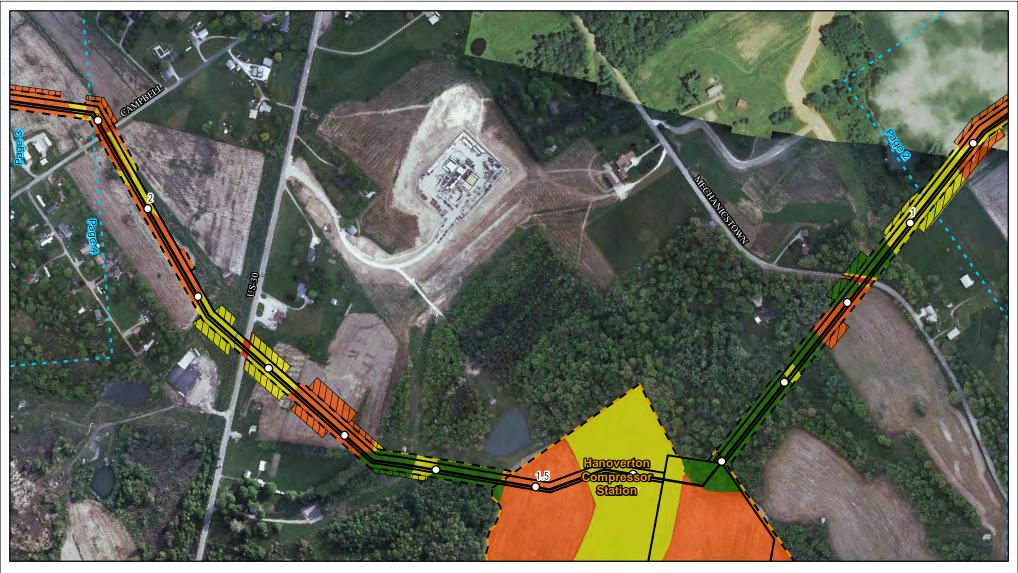

Land Uses Crossed by the NEXUS Project Pipeline Facilities

Columbiana County

Created: 6/1/2015

Page 3 of 280

Land Uses Crossed by the NEXUS Project Pipeline Facilities

Columbiana County

Created: 6/1/2015

Page 4 of 280