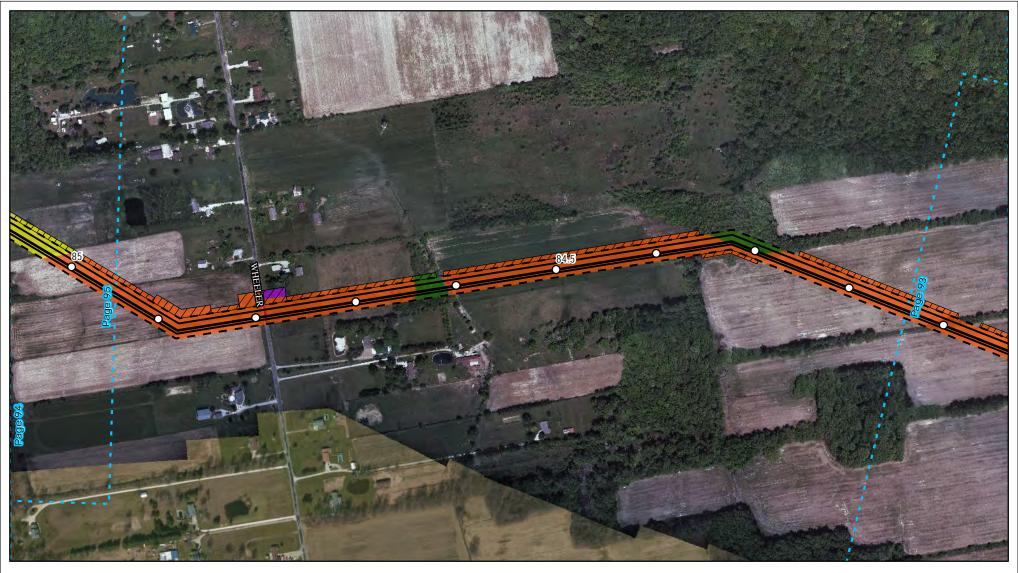

Land Uses Crossed by the NEXUS Project Pipeline Facilities

Columbiana County

Created: 6/1/2015

Page 5 of 280

Land Uses Crossed by the NEXUS Project Pipeline Facilities

Columbiana County

Created: 6/1/2015

Page 6 of 280