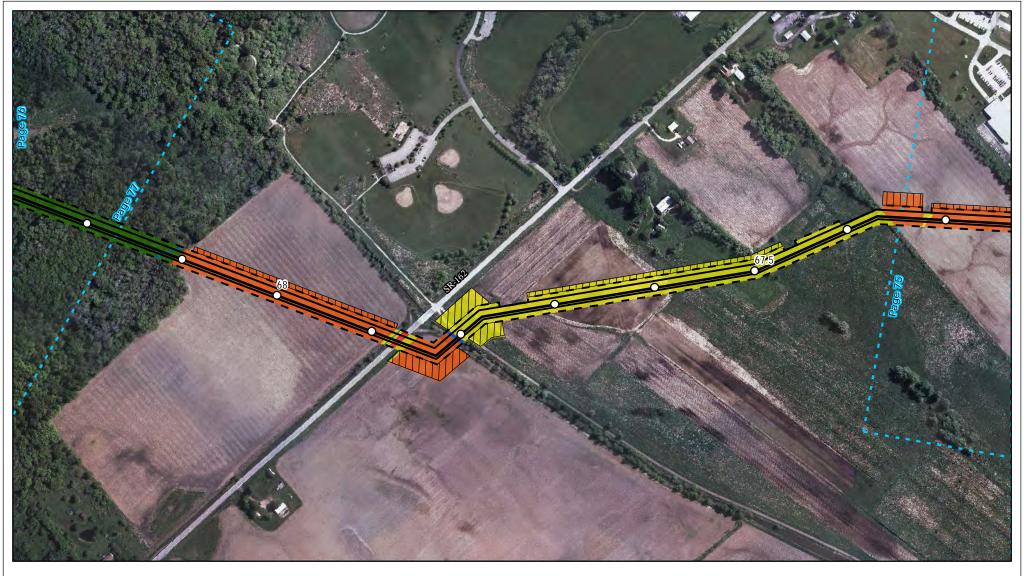

Land Uses Crossed by the NEXUS Project Pipeline Facilities

Stark County

Created: 6/1/2015

Page 15 of 280

Land Uses Crossed by the NEXUS Project Pipeline Facilities

Stark County

Created: 6/1/2015

Page 16 of 280