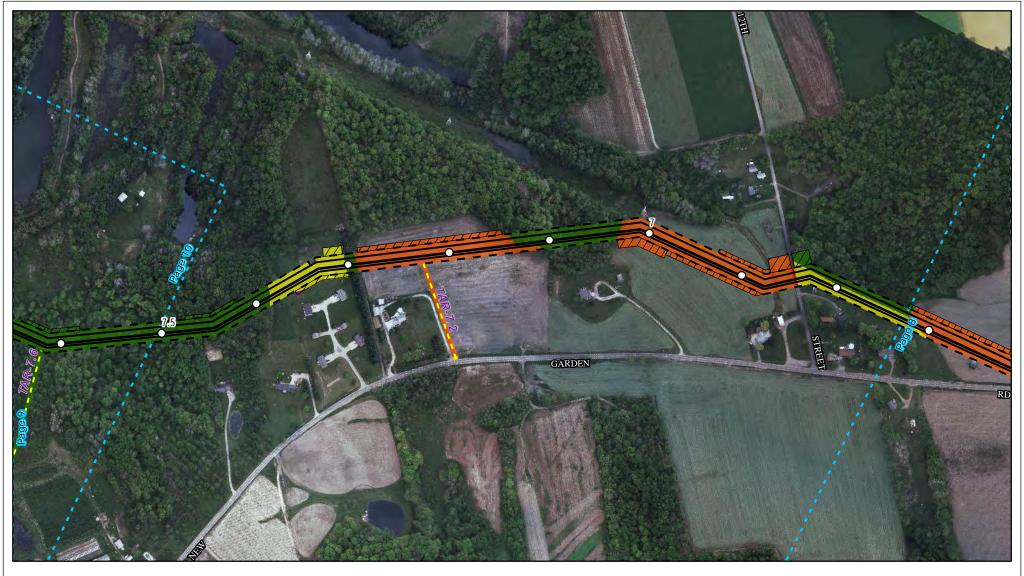

Land Uses Crossed by the NEXUS Project Pipeline Facilities

Columbiana County

Created: 6/1/2015

Page 5 of 280

Land Uses Crossed by the NEXUS Project Pipeline Facilities

Columbiana County

Created: 6/1/2015

Page 6 of 280