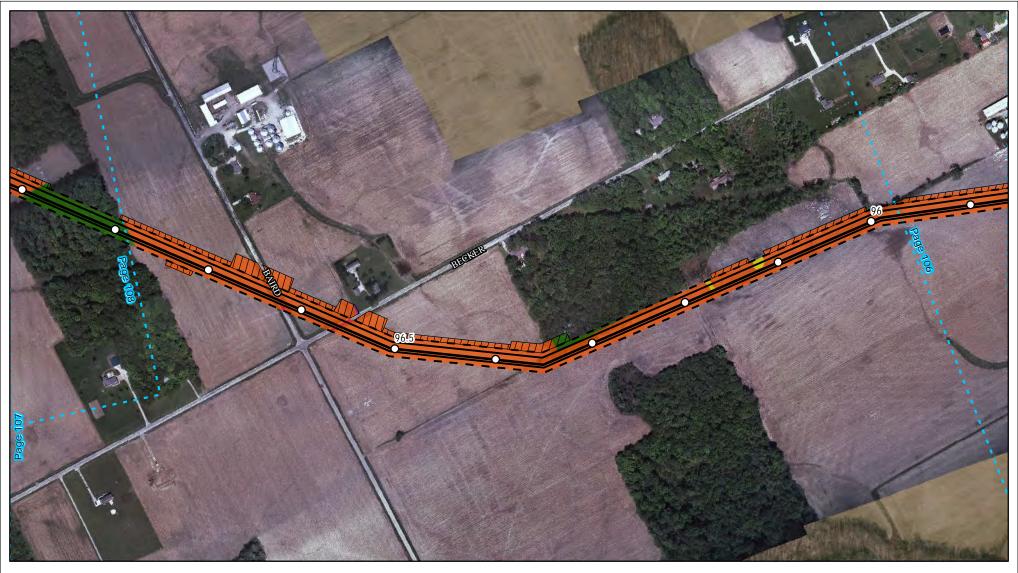

Land Uses Crossed by the NEXUS Project Pipeline Facilities

Stark County

Created: 6/1/2015

Page 15 of 280

Land Uses Crossed by the NEXUS Project Pipeline Facilities

Stark County

Created: 6/1/2015

Page 16 of 280