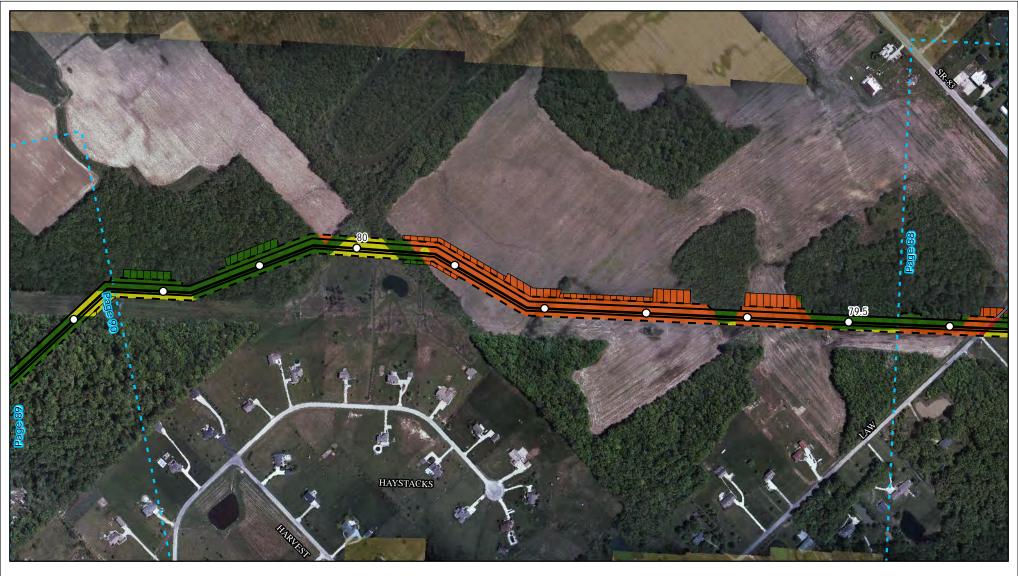

Land Uses Crossed by the NEXUS Project Pipeline Facilities

Stark County

Created: 6/1/2015

Page 15 of 280

Land Uses Crossed by the NEXUS Project Pipeline Facilities

Stark County

Created: 6/1/2015

Page 16 of 280