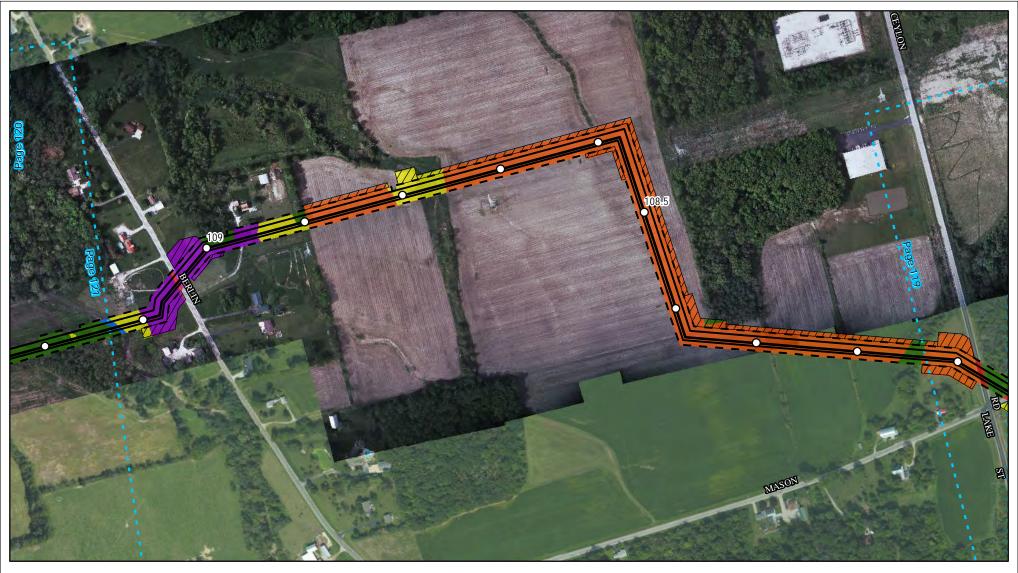

Land Uses Crossed by the NEXUS Project Pipeline Facilities

Columbiana County

Created: 6/1/2015

Page 13 of 280

Land Uses Crossed by the NEXUS Project Pipeline Facilities

Columbiana County

Created: 6/1/2015

Page 14 of 280

Land Uses Crossed by the NEXUS Project Pipeline Facilities

Stark County

Created: 6/1/2015

Page 15 of 280

Land Uses Crossed by the NEXUS Project Pipeline Facilities

Stark County

Created: 6/1/2015

Page 16 of 280