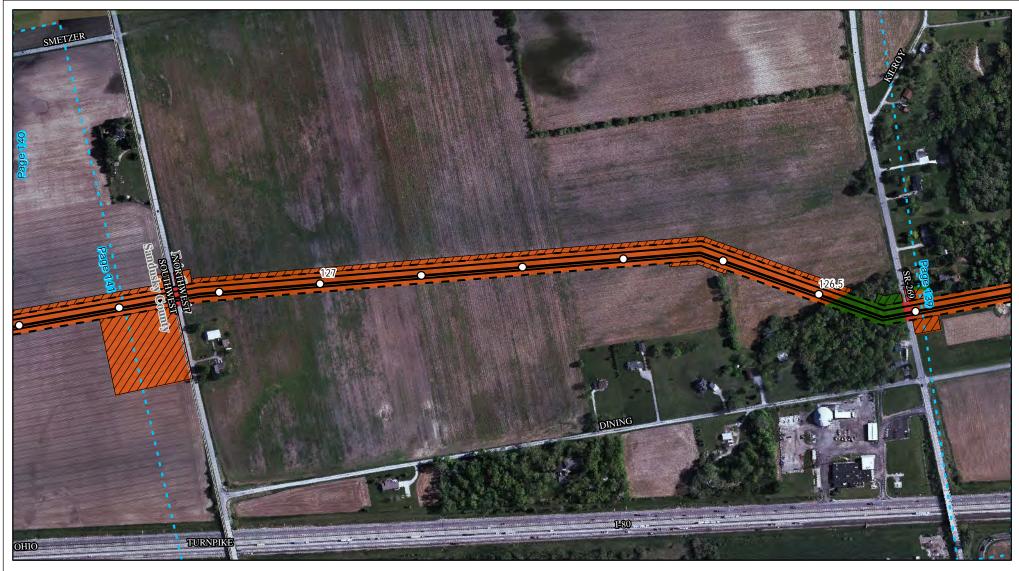

Erie County

Created: 6/1/2015

Page 140 of 280

Land Uses Crossed by the NEXUS Project Pipeline Facilities

Sandusky County

Created: 6/1/2015

Page 141 of 280

Land Uses Crossed by the NEXUS Project Pipeline Facilities