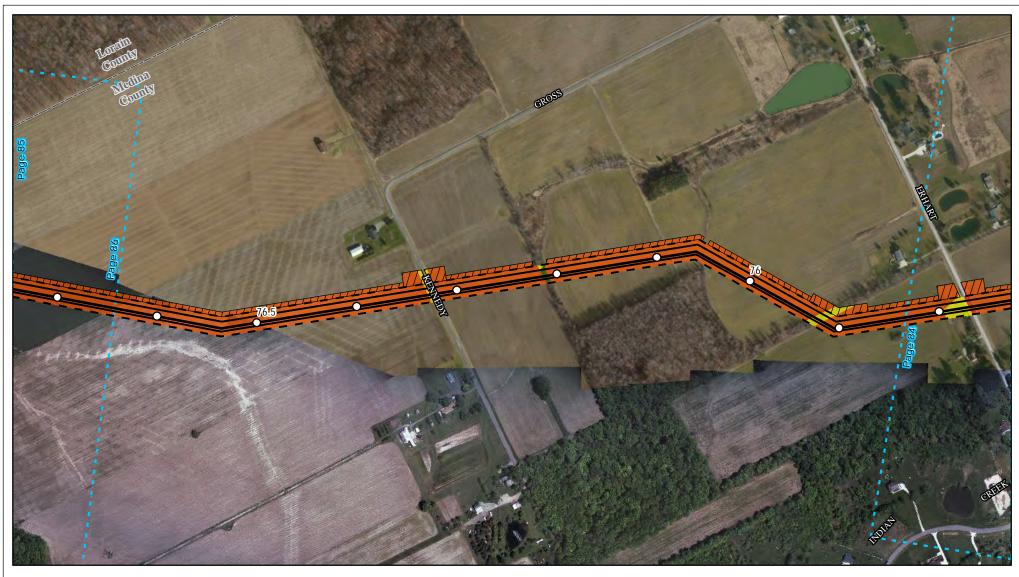

Page 84 of 280

Land Uses Crossed by the NEXUS Project Pipeline Facilities

Medina County

Created: 6/1/2015

Page 85 of 280

Land Uses Crossed by the NEXUS Project Pipeline Facilities

Lorain County /

Medina County

Created: 6/1/2015

Page 86 of 280

Land Uses Crossed by the NEXUS Project Pipeline Facilities

Lorain County

Created: 6/1/2015

Page 87 of 280

Land Uses Crossed by the NEXUS Project Pipeline Facilities

Lorain County