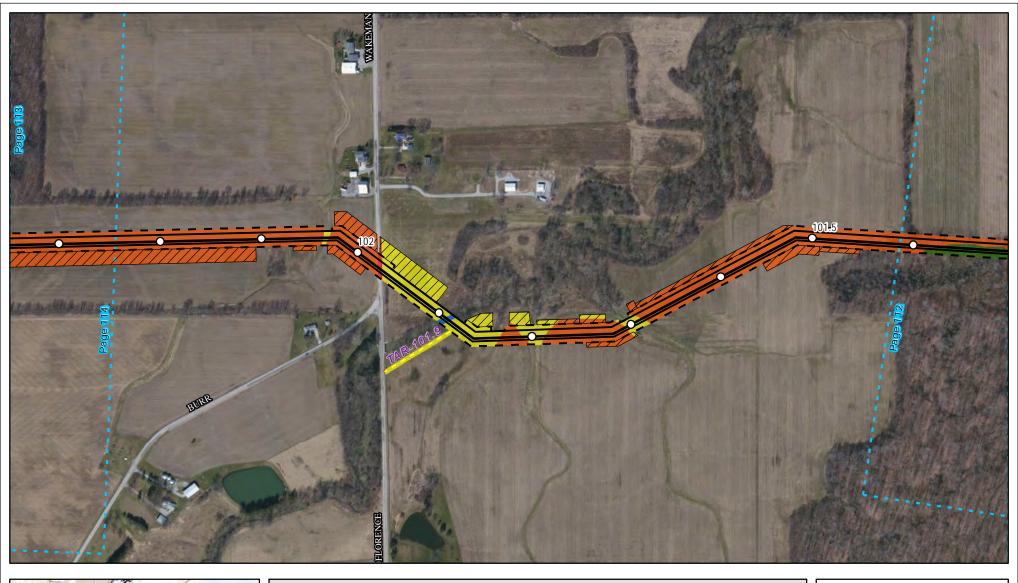

Erie County

Created: 6/1/2015

Page 112 of 280

Land Uses Crossed by the NEXUS Project Pipeline Facilities

Erie County

Created: 6/1/2015

Page 113 of 280

Land Uses Crossed by the NEXUS Project Pipeline Facilities

Erie County

Created: 6/1/2015

Page 114 of 280

Land Uses Crossed by the NEXUS Project Pipeline Facilities

Erie County

Created: 6/1/2015

Page 115 of 280

Land Uses Crossed by the NEXUS Project Pipeline Facilities