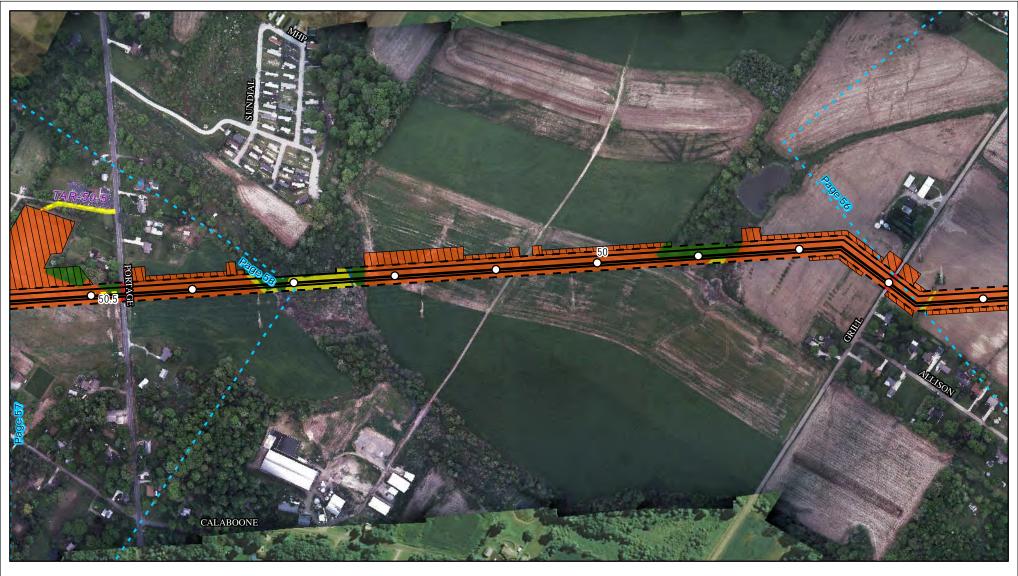

Page 58 of 280

Land Uses Crossed by the NEXUS Project Pipeline Facilities

Wayne County

Created: 6/1/2015

Page 59 of 280

Land Uses Crossed by the NEXUS Project Pipeline Facilities

Wayne County

Created: 6/1/2015

Page 60 of 280

Land Uses Crossed by the NEXUS Project Pipeline Facilities

Wayne County

Created: 6/1/2015

Page 61 of 280

Land Uses Crossed by the NEXUS Project Pipeline Facilities

Medina County

Created: 6/1/2015