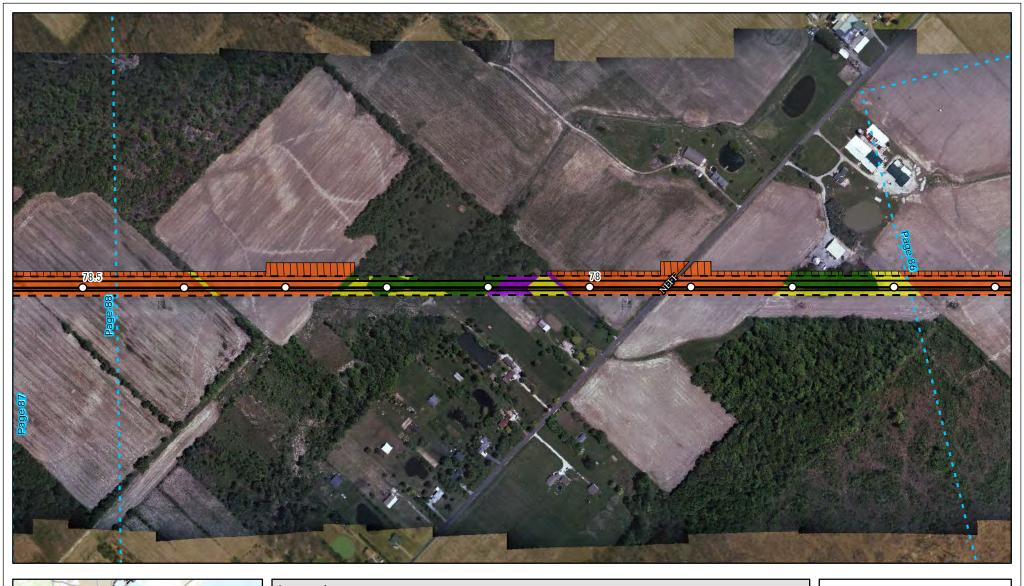

Land Uses Crossed by the NEXUS Project Pipeline Facilities

Stark County

Created: 6/1/2015

Page 15 of 280

Land Uses Crossed by the NEXUS Project Pipeline Facilities

Stark County

Created: 6/1/2015

Page 16 of 280