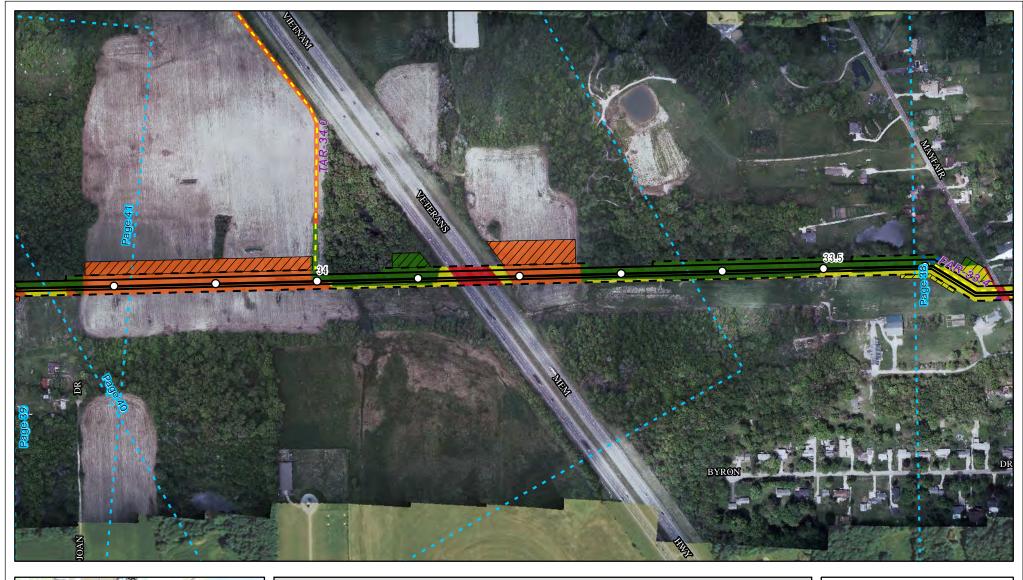

Land Uses Crossed by the NEXUS Project Pipeline Facilities

Stark County

Created: 6/1/2015

Page 37 of 280

Land Uses Crossed by the NEXUS Project Pipeline Facilities

**Summit County** 

Created: 6/1/2015

Page 38 of 280