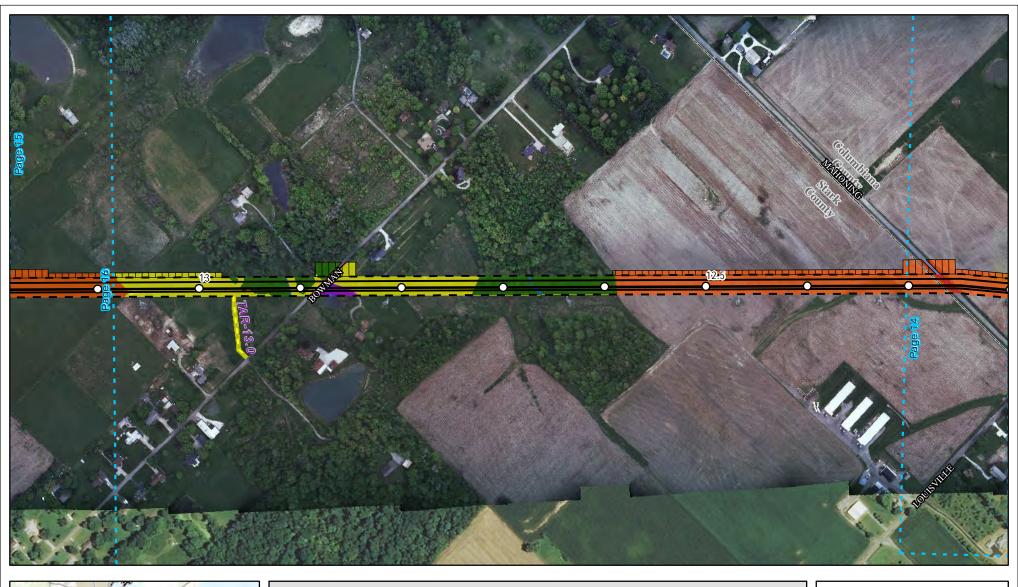

Land Uses Crossed by the NEXUS Project Pipeline Facilities

Columbiana County

Created: 6/1/2015

Page 5 of 280

Land Uses Crossed by the NEXUS Project Pipeline Facilities

Columbiana County

Created: 6/1/2015

Page 6 of 280