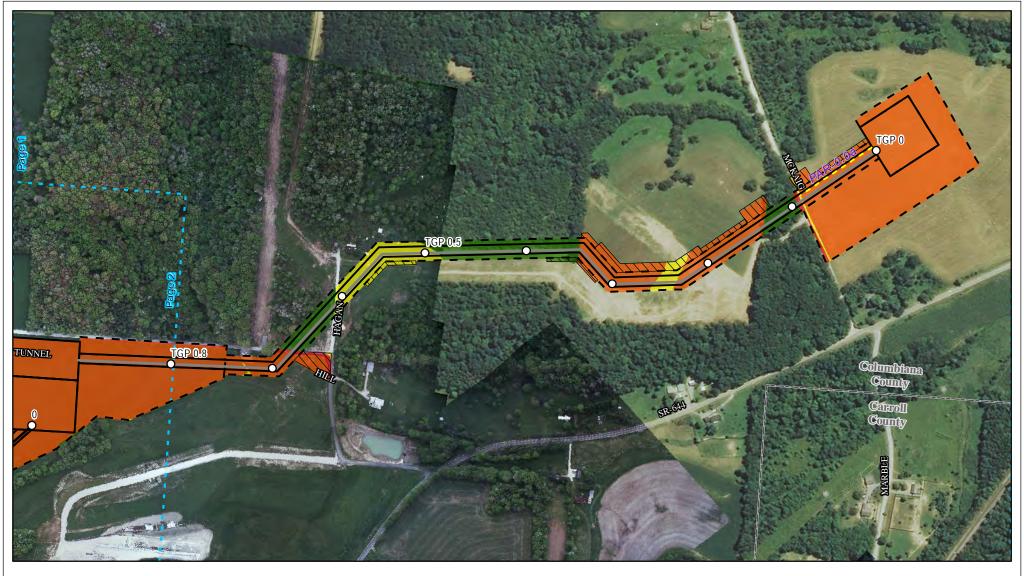

Land Uses Crossed by the NEXUS Project Pipeline Facilities

Columbiana County

Created: 6/1/2015

Page 1 of 280

Land Uses Crossed by the NEXUS Project Pipeline Facilities

Columbiana County

Created: 6/1/2015

Page 2 of 280