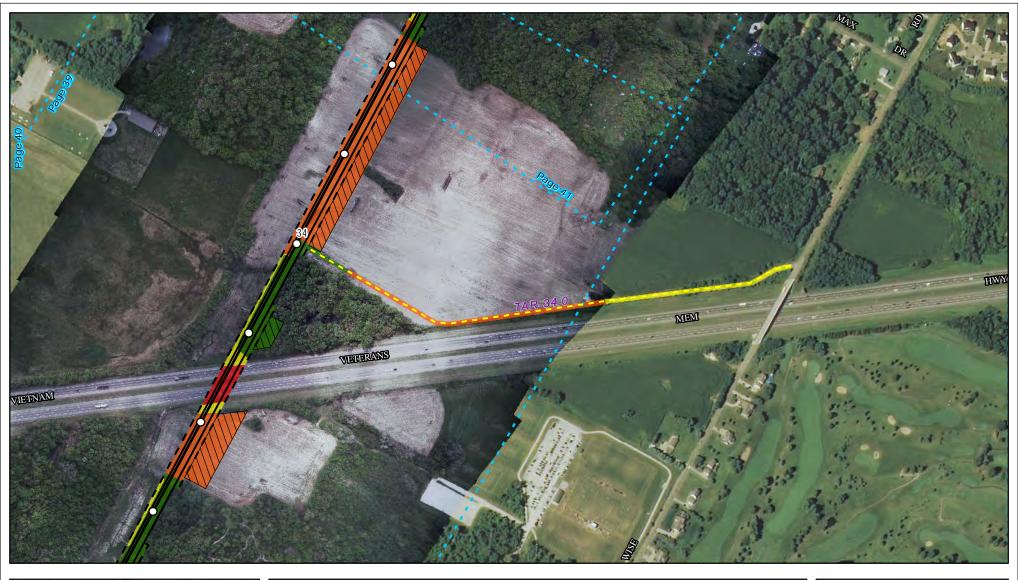

Land Uses Crossed by the NEXUS Project Pipeline Facilities

Stark County

Created: 6/1/2015

Page 15 of 280

Land Uses Crossed by the NEXUS Project Pipeline Facilities

Stark County

Created: 6/1/2015

Page 16 of 280