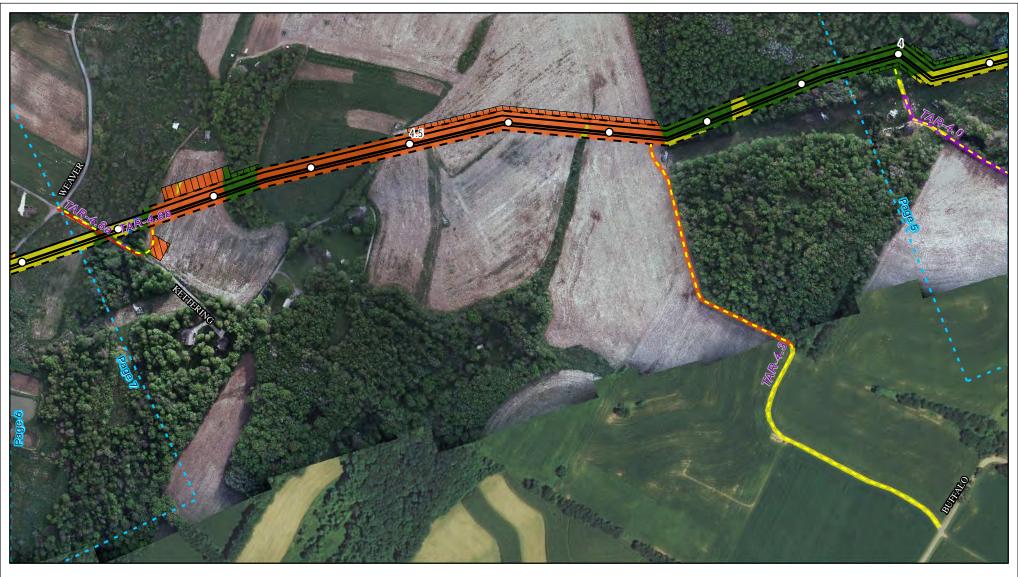

Land Uses Crossed by the NEXUS Project Pipeline Facilities

Columbiana County

Created: 6/1/2015

Page 5 of 280

Land Uses Crossed by the NEXUS Project Pipeline Facilities

Columbiana County

Created: 6/1/2015

Page 6 of 280

Land Uses Crossed by the NEXUS Project Pipeline Facilities

Columbiana County

Created: 6/1/2015

Page 7 of 280

Land Uses Crossed by the NEXUS Project Pipeline Facilities

Columbiana County

Created: 6/1/2015

Page 8 of 280