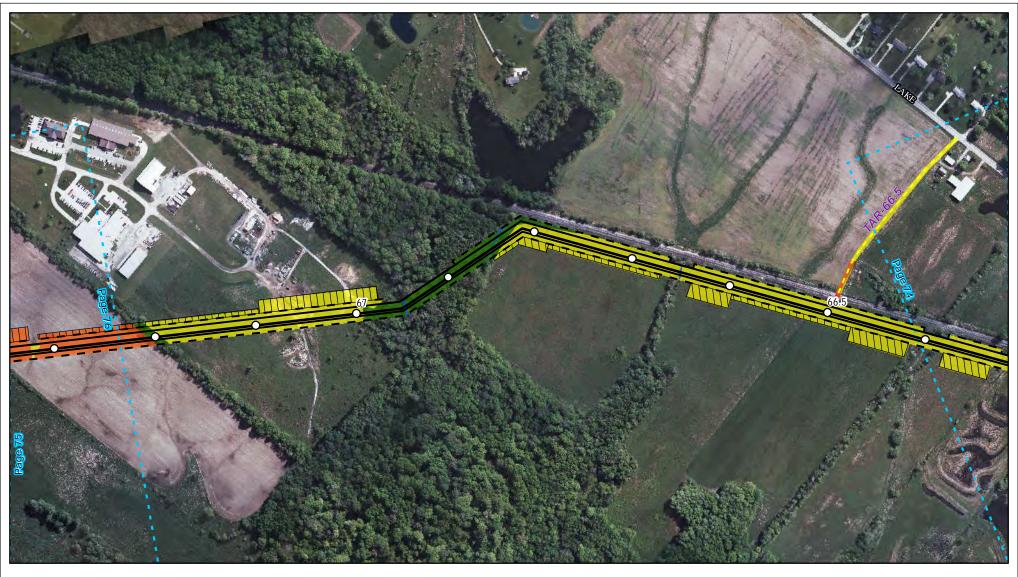

Land Uses Crossed by the NEXUS Project Pipeline Facilities

Stark County

Created: 6/1/2015

Page 15 of 280

Land Uses Crossed by the NEXUS Project Pipeline Facilities

Stark County

Created: 6/1/2015

Page 16 of 280