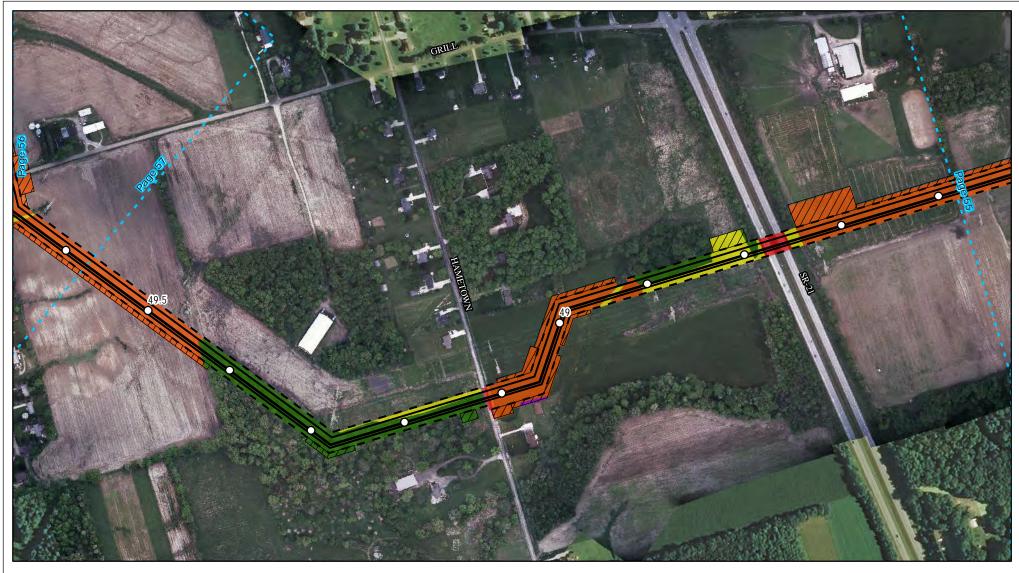

Page 56 of 280

Land Uses Crossed by the NEXUS Project Pipeline Facilities

Wayne County

Created: 6/1/2015

Page 57 of 280

Land Uses Crossed by the NEXUS Project Pipeline Facilities

Wayne County

Created: 6/1/2015

Page 58 of 280

Land Uses Crossed by the NEXUS Project Pipeline Facilities

Wayne County

Created: 6/1/2015

Page 59 of 280

Land Uses Crossed by the NEXUS Project Pipeline Facilities

Wayne County

Created: 6/1/2015