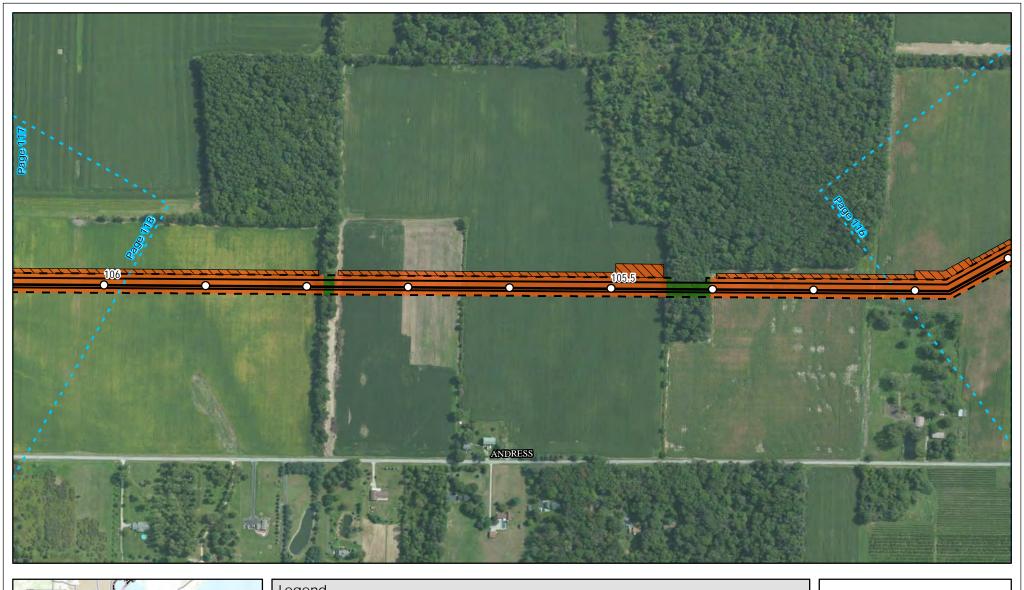

Land Uses Crossed by the NEXUS Project Pipeline Facilities

Columbiana County

Created: 6/1/2015

Page 1 of 280

Land Uses Crossed by the NEXUS Project Pipeline Facilities

Columbiana County

Created: 6/1/2015

Page 2 of 280