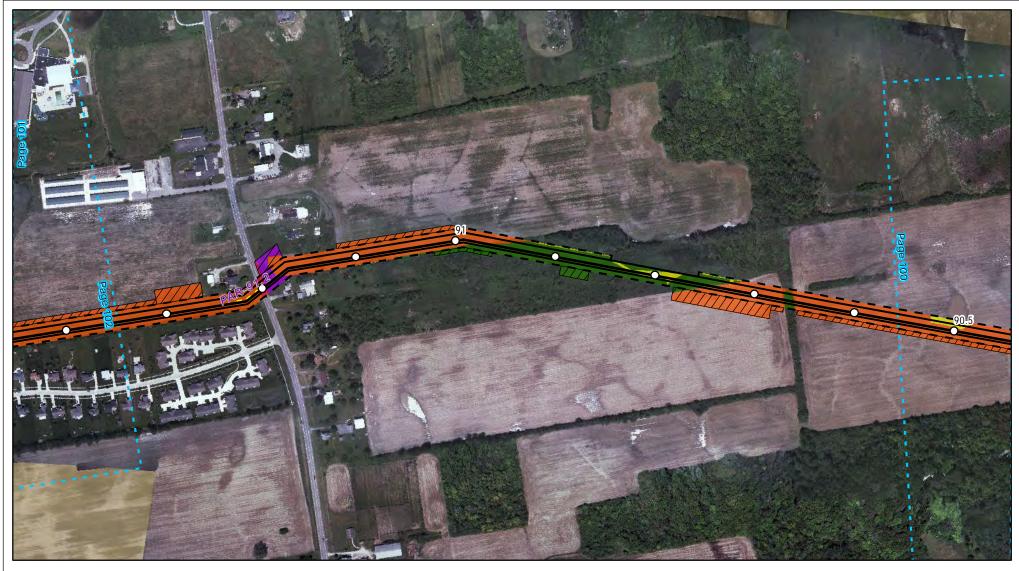

Land Uses Crossed by the NEXUS Project Pipeline Facilities

Stark County

Created: 6/1/2015

Page 15 of 280

Land Uses Crossed by the NEXUS Project Pipeline Facilities

Stark County

Created: 6/1/2015

Page 16 of 280