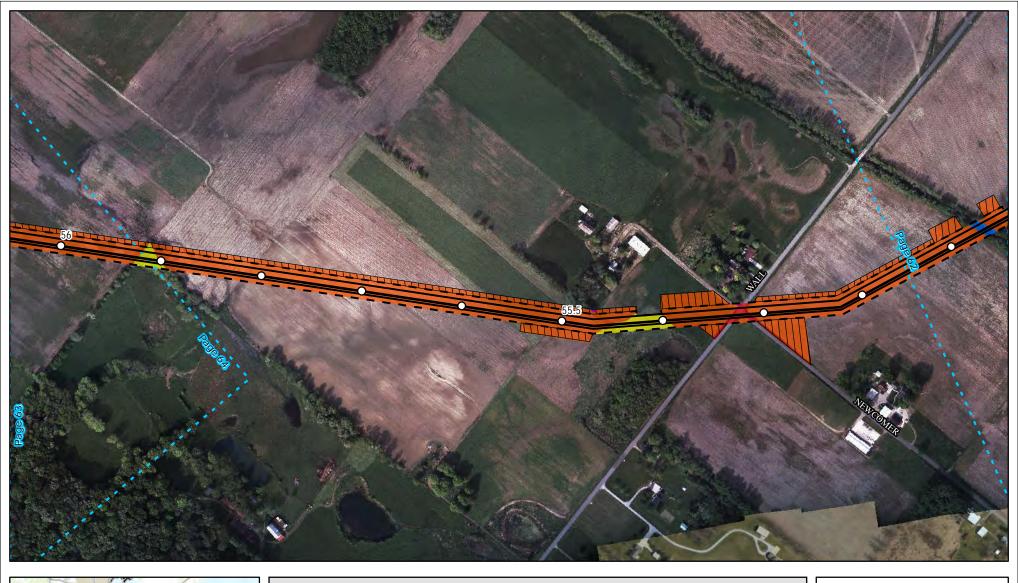

Page 62 of 280

Land Uses Crossed by the NEXUS Project Pipeline Facilities

Medina County

Created: 6/1/2015

Page 63 of 280

Land Uses Crossed by the NEXUS Project Pipeline Facilities

Medina County

Created: 6/1/2015

Page 64 of 280

Land Uses Crossed by the NEXUS Project Pipeline Facilities

Medina County

Created: 6/1/2015

Page 65 of 280

Land Uses Crossed by the NEXUS Project Pipeline Facilities

Medina County

Created: 6/1/2015