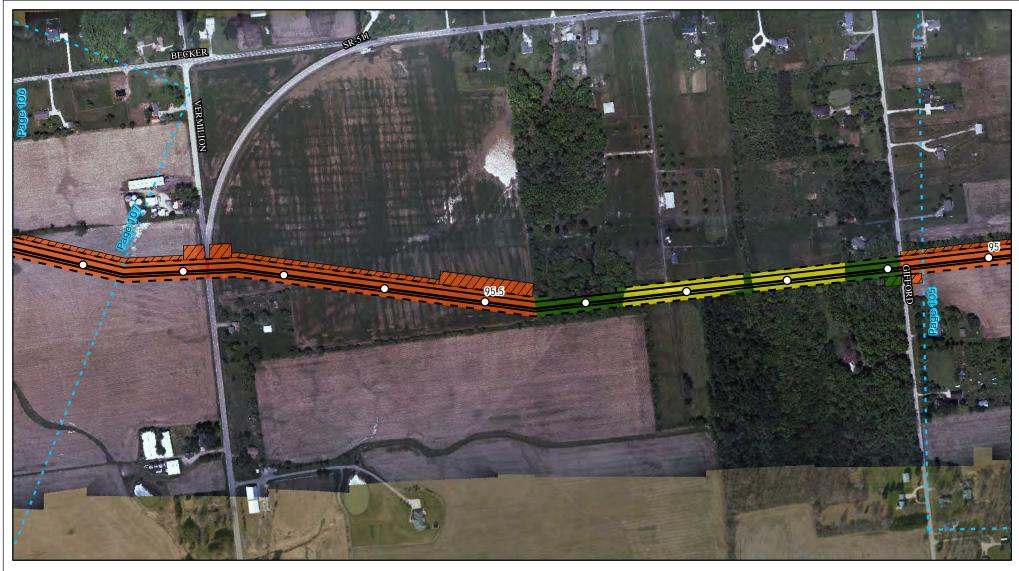

Land Uses Crossed by the NEXUS Project Pipeline Facilities

Stark County

Created: 6/1/2015

Page 15 of 280

Land Uses Crossed by the NEXUS Project Pipeline Facilities

Stark County

Created: 6/1/2015

Page 16 of 280