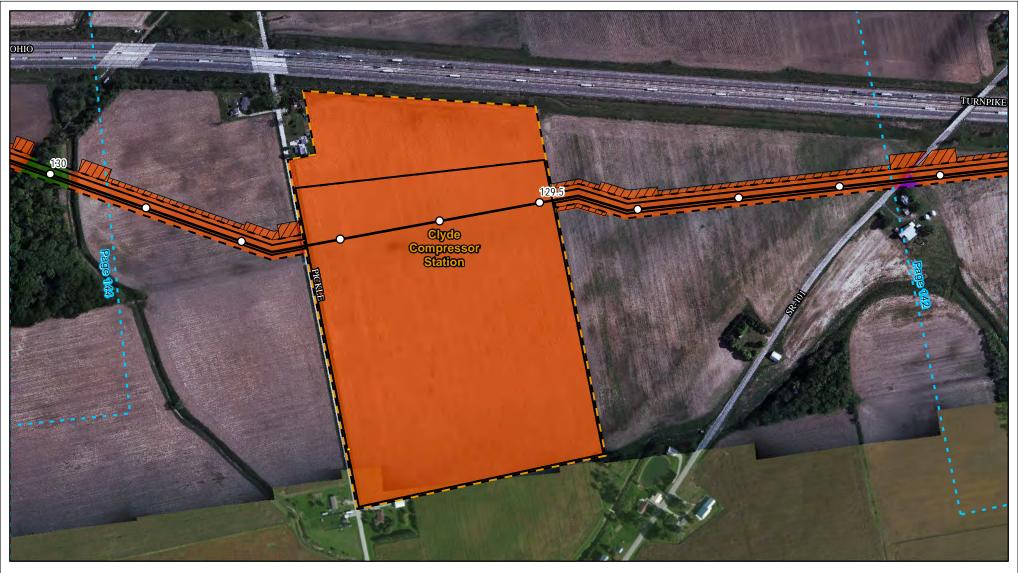

Sandusky County

Created: 6/1/2015

Page 148 of 280

Land Uses Crossed by the NEXUS Project Pipeline Facilities

Sandusky County

Created: 6/1/2015

Page 149 of 280

Land Uses Crossed by the NEXUS Project Pipeline Facilities