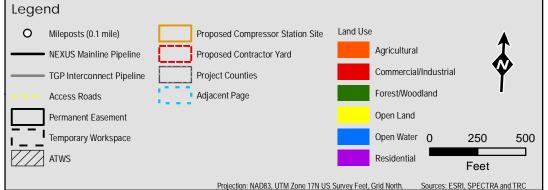

Land Uses Crossed by the NEXUS Project Pipeline Facilities

Stark County

Created: 6/1/2015

Page 15 of 280

Land Uses Crossed by the NEXUS Project Pipeline Facilities

Stark County

Created: 6/1/2015

Page 16 of 280