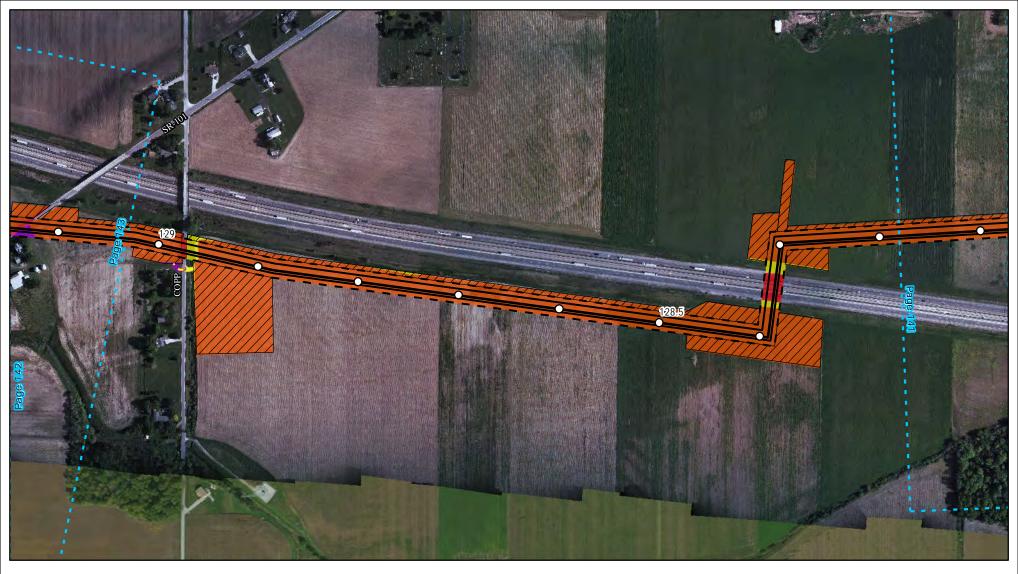

Sandusky County

Created: 6/1/2015

Page 148 of 280

Land Uses Crossed by the NEXUS Project Pipeline Facilities

Sandusky County

Created: 6/1/2015

Page 149 of 280

Land Uses Crossed by the NEXUS Project Pipeline Facilities