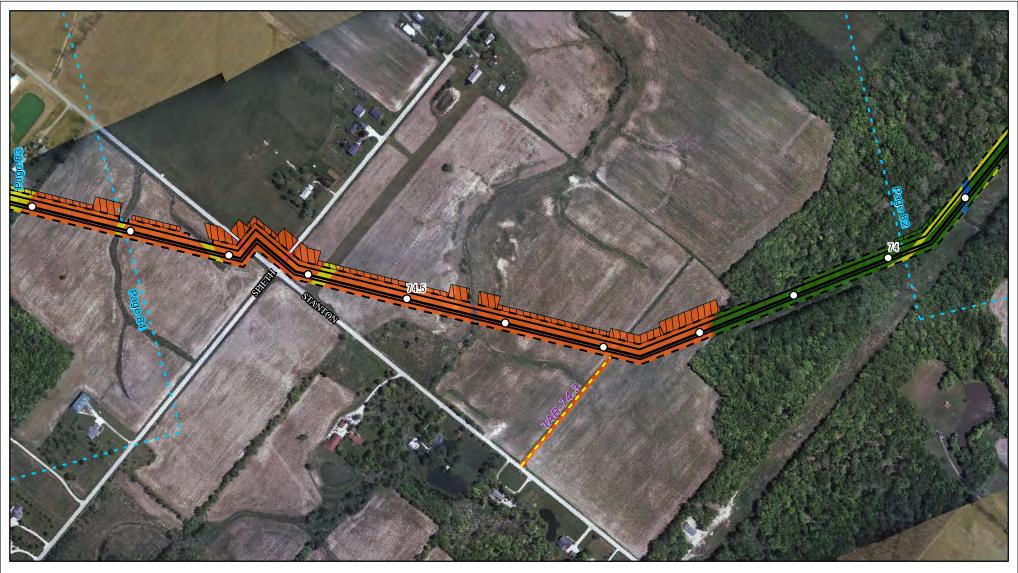

Page 84 of 280

Land Uses Crossed by the NEXUS Project Pipeline Facilities

Medina County

Created: 6/1/2015

Page 85 of 280

Land Uses Crossed by the NEXUS Project Pipeline Facilities

Lorain County /

Medina County