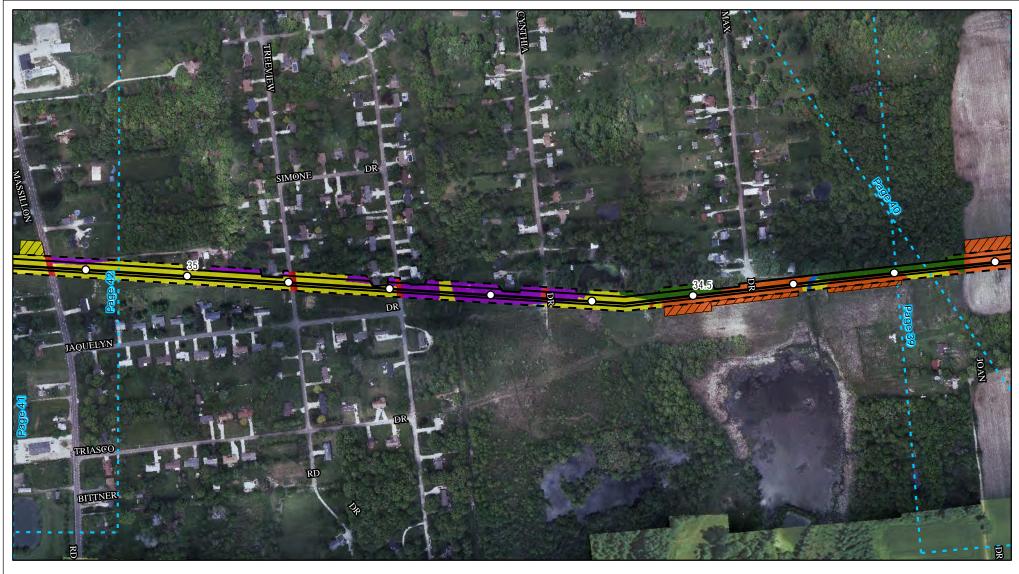

Land Uses Crossed by the NEXUS Project Pipeline Facilities

Stark County

Created: 6/1/2015

Page 15 of 280

Land Uses Crossed by the NEXUS Project Pipeline Facilities

Stark County

Created: 6/1/2015

Page 16 of 280