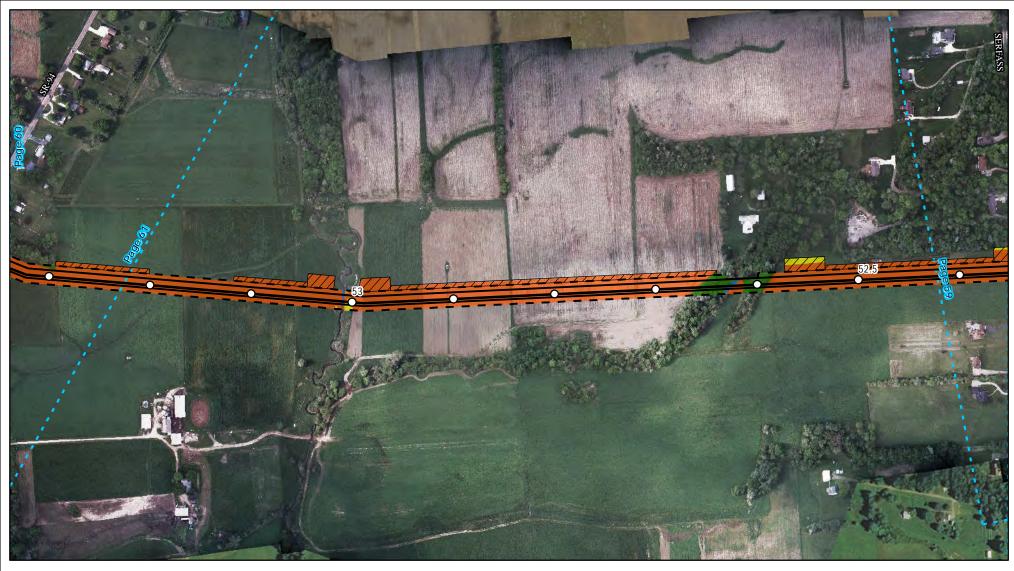

ct Pipeline Facilities

**Summit County** 



Created: 6/1/2015

Page 53 of 280







Land Uses Crossed by the NEXUS Project Pipeline Facilities

Summit County



Created: 6/1/2015

Page 54 of 280







Land Uses Crossed by the NEXUS Project Pipeline Facilities

Wayne County | Summit County



Created: 6/1/2015

Page 55 of 280







Land Uses Crossed by the NEXUS Project Pipeline Facilities

Wayne County



Created: 6/1/2015

Page 56 of 280







Land Uses Crossed by the NEXUS Project Pipeline Facilities

Wayne County



Created: 6/1/2015

Page 57 of 280







Land Uses Crossed by the NEXUS Project Pipeline Facilities

Wayne County



Created: 6/1/2015

Page 58 of 280







Land Uses Crossed by the NEXUS Project Pipeline Facilities

Wayne County



Created: 6/1/2015

Page 59 of 280







Land Uses Crossed by the NEXUS Project Pipeline Facilities

Wayne County



Created: 6/1/2015

Page 60 of 280







Land Uses Crossed by the NEXUS Project Pipeline Facilities

Wayne County



Created: 6/1/2015

Page 61 of 280







Land Uses Crossed by the NEXUS Project Pipeline Facilities

Medina County



Created: 6/1/2015

Page 62 of 280







Land Uses Crossed by the NEXUS Project Pipeline Facilities

Medina County



Created: 6/1/2015

Page 63 of 280







Land Uses Crossed by the NEXUS Project Pipeline Facilities

Medina County



Created: 6/1/2015

Page 64 of 280







Land Uses Crossed by the NEXUS Project Pipeline Facilities

Medina County



Created: 6/1/2015

Page 65 of 280







Land Uses Crossed by the NEXUS Project Pipeline Facilities

Medina County



Created: 6/