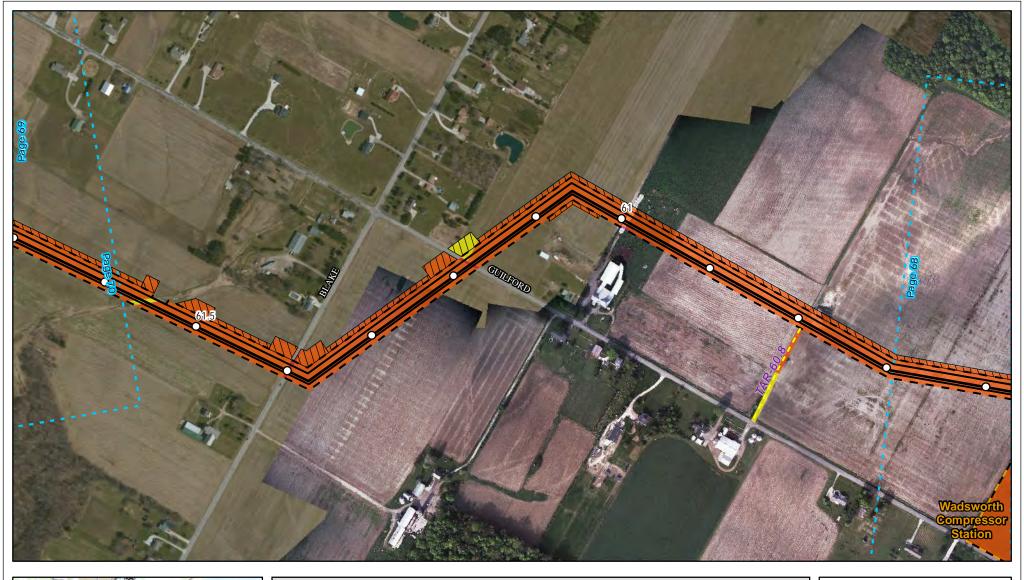

Page 68 of 280

Land Uses Crossed by the NEXUS Project Pipeline Facilities

Medina County

Created: 6/1/2015

Page 69 of 280

Land Uses Crossed by the NEXUS Project Pipeline Facilities

Medina County

Created: 6/1/2015