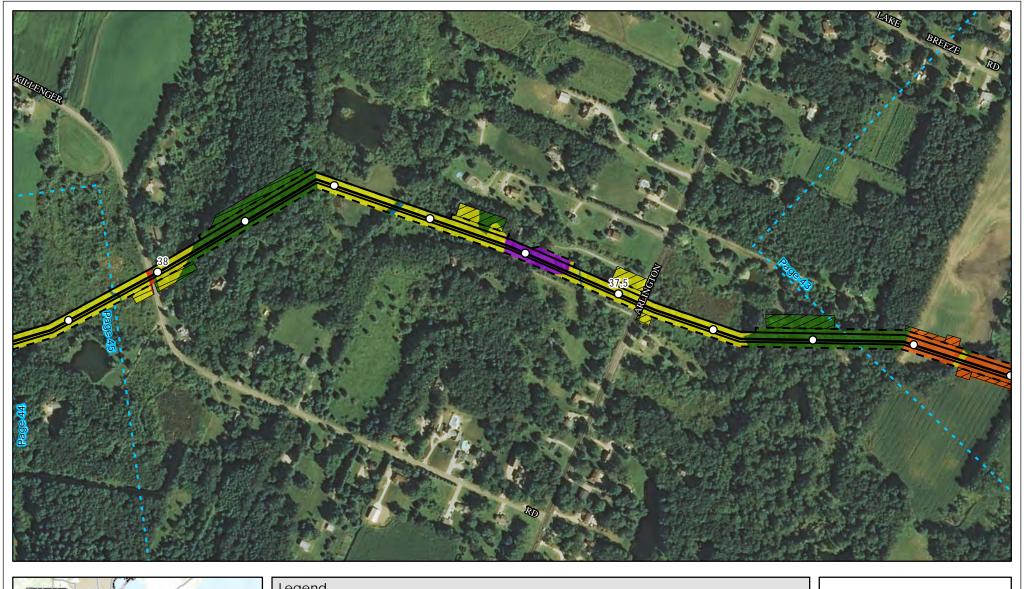

Land Uses Crossed by the NEXUS Project Pipeline Facilities

Summit County

Created: 6/1/2015

Page 43 of 280

Land Uses Crossed by the NEXUS Project Pipeline Facilities

Summit County

Created: 6/1/2015

Page 44 of 280

Land Uses Crossed by the NEXUS Project Pipeline Facilities

Summit County

Created: 6/1/2015

Page 45 of 280

Land Uses Crossed by the NEXUS Project Pipeline Facilities

Summit County

Created: 6/1/2015

Page 46 of 280