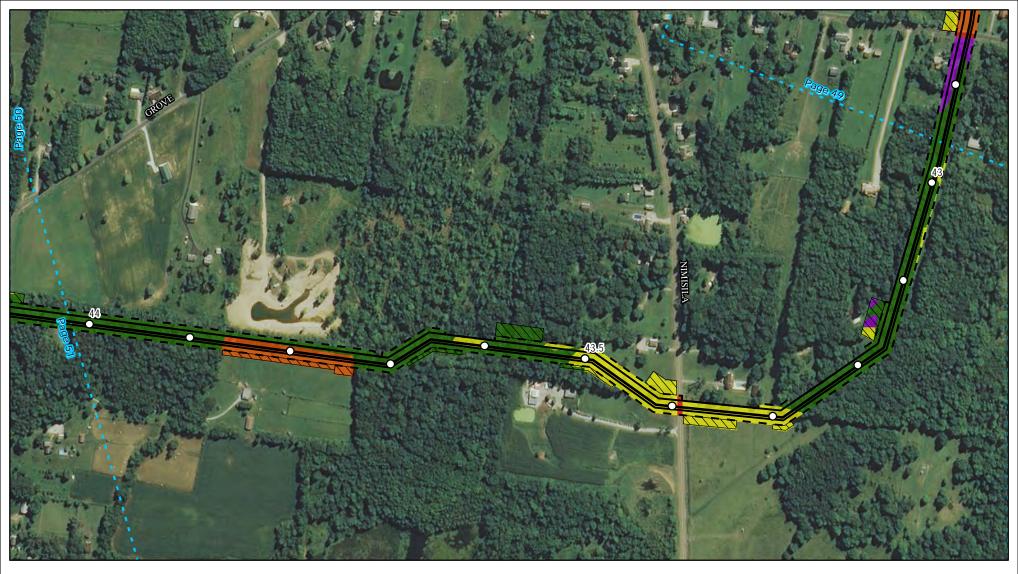

Page 60 of 280

Land Uses Crossed by the NEXUS Project Pipeline Facilities

Wayne County

Created: 6/1/2015

Page 61 of 280

Land Uses Crossed by the NEXUS Project Pipeline Facilities

Medina County

Created: 6/1/2015