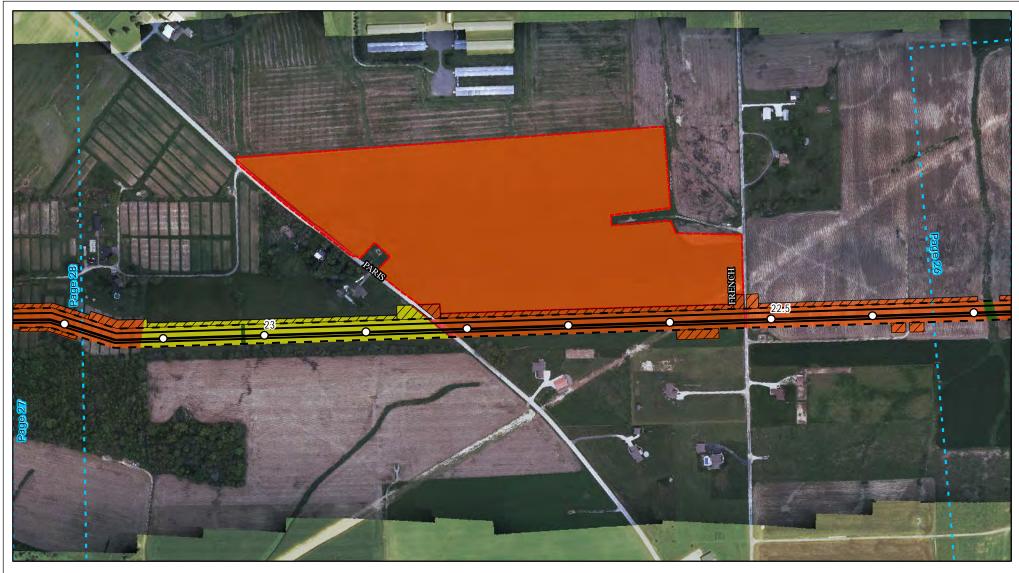

Land Uses Crossed by the NEXUS Project Pipeline Facilities

Stark County

Created: 6/1/2015

Page 23 of 280

Land Uses Crossed by the NEXUS Project Pipeline Facilities

Stark County

Created: 6/1/2015

Page 24 of 280