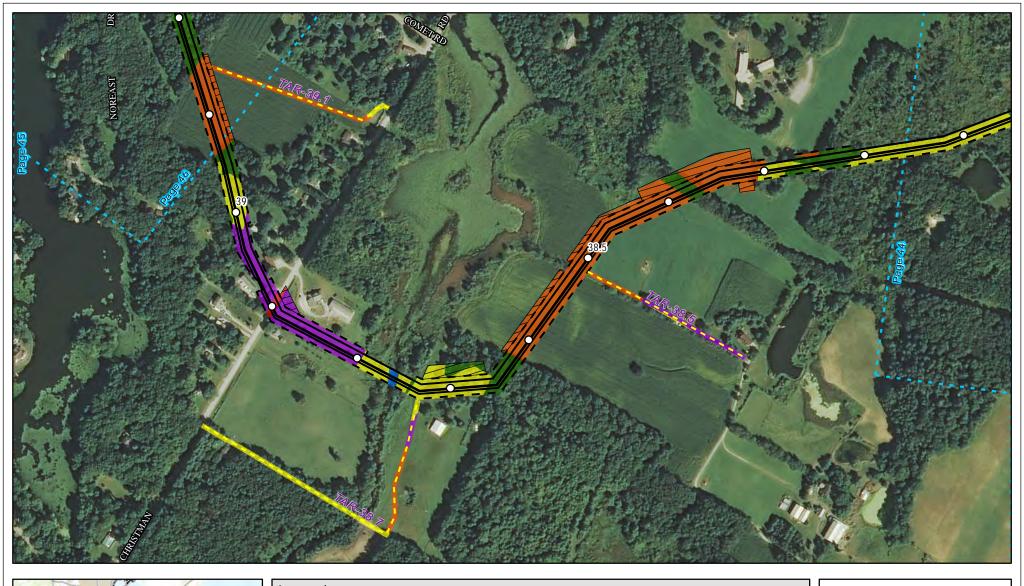

Land Uses Crossed by the NEXUS Project Pipeline Facilities

Summit County

Created: 6/1/2015

Page 45 of 280

Land Uses Crossed by the NEXUS Project Pipeline Facilities

Summit County

Created: 6/1/2015

Page 46 of 280

Land Uses Crossed by the NEXUS Project Pipeline Facilities

Summit County

Created: 6/1/2015

Page 47 of 280

Land Uses Crossed by the NEXUS Project Pipeline Facilities

Summit County

Created: 6/1/2015

Page 48 of 280