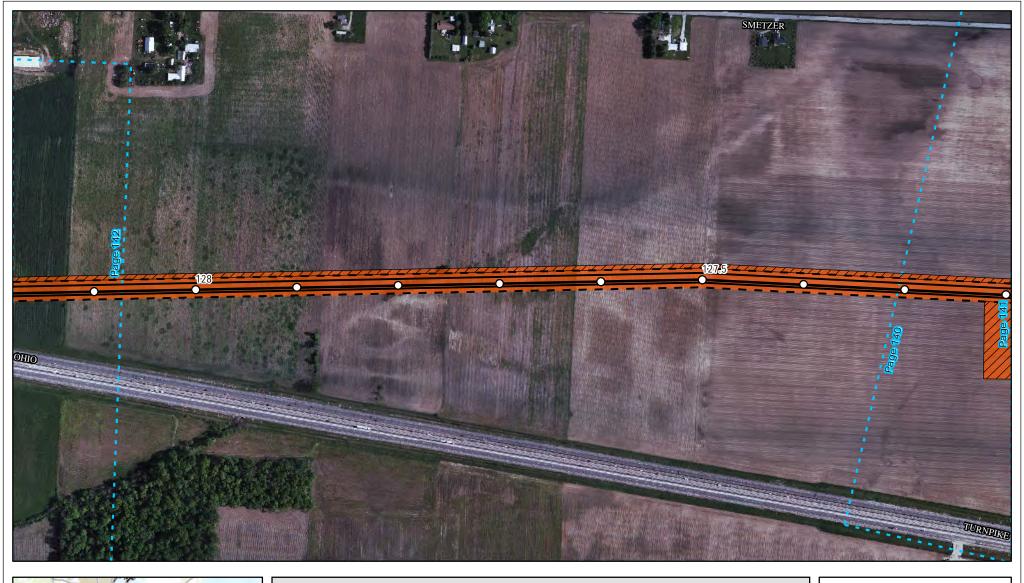

Erie County

Created: 6/1/2015

Page 140 of 280

Land Uses Crossed by the NEXUS Project Pipeline Facilities

Sandusky County

Created: 6/1/2015

Page 141 of 280

Land Uses Crossed by the NEXUS Project Pipeline Facilities