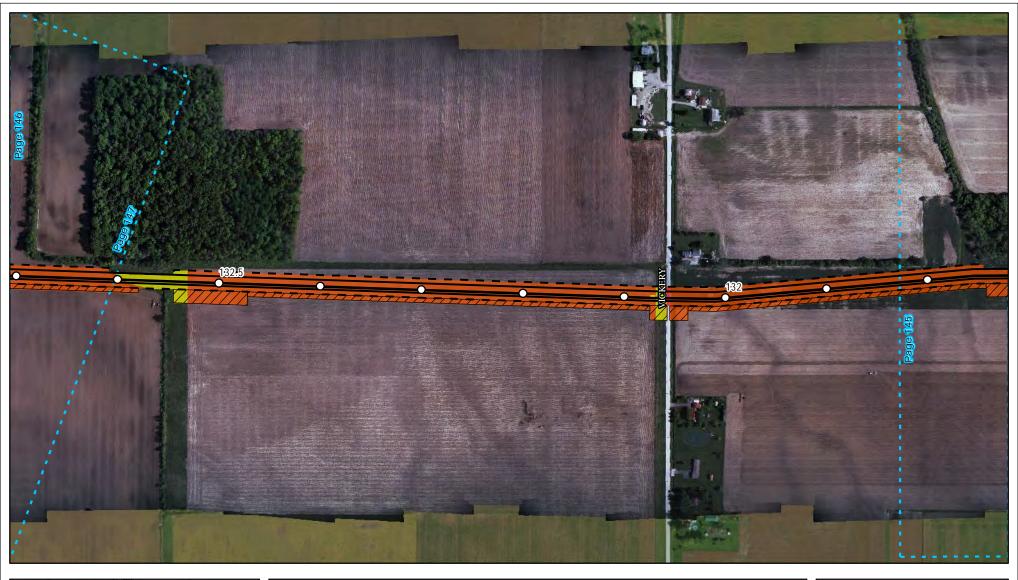

Sandusky County

Created: 6/1/2015

Page 148 of 280

Land Uses Crossed by the NEXUS Project Pipeline Facilities

Sandusky County

Created: 6/1/2015

Page 149 of 280

Land Uses Crossed by the NEXUS Project Pipeline Facilities