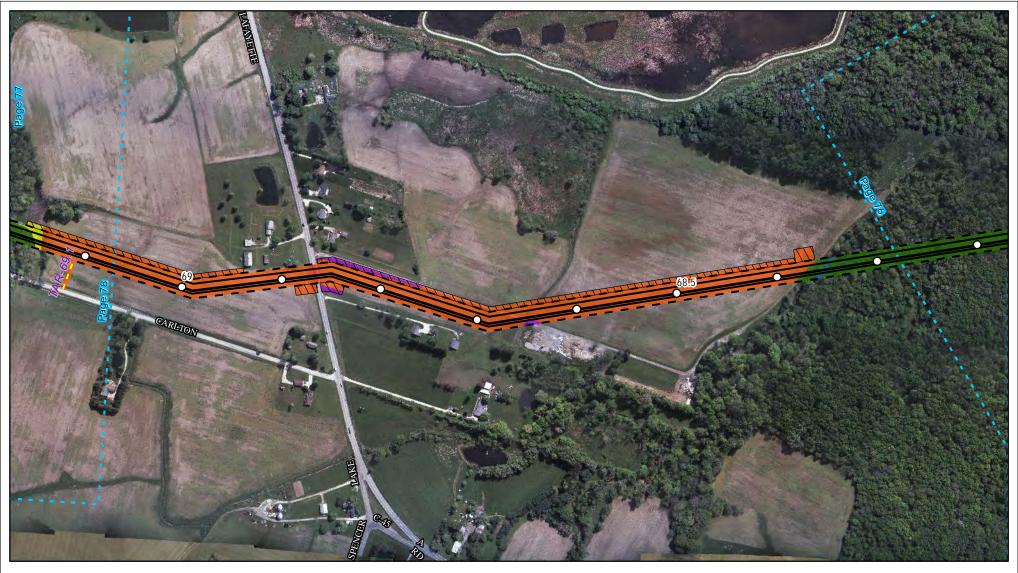

the NEXUS Project Pipeline Facilities

Medina County



Created: 6/1/2015

Page 70 of 280







Land Uses Crossed by the NEXUS Project Pipeline Facilities

Medina County



Created: 6/1/2015

Page 71 of 280







Land Uses Crossed by the NEXUS Project Pipeline Facilities

Medina County



Created: 6/1/2015

Page 72 of 280







Land Uses Crossed by the NEXUS Project Pipeline Facilities

Medina County



Created: 6/1/2015

Page 73 of 280







Land Uses Crossed by the NEXUS Project Pipeline Facilities

Medina County



Created: 6/1/2015

Page 74 of 280







Land Uses Crossed by the NEXUS Project Pipeline Facilities

Medina County



Created: 6/1/2015

Page 75 of 280







Land Uses Crossed by the NEXUS Project Pipeline Facilities

Medina County



Created: 6/1/2015

Page 76 of 280







Land Uses Crossed by the NEXUS Project Pipeline Facilities

Medina County



Created: 6/1/2015

Page 77 of 280







Land Uses Crossed by the NEXUS Project Pipeline Facilities

Medina County



Created: 6/1/2015

Page 78 of 280







Land Uses Crossed by the NEXUS Project Pipeline Facilities

Medina County



Created: 6/1/2015

Page 79 of 280







Land Uses Crossed by the NEXUS Project Pipeline Facilities

Medina County



Created: 6/1/2015

Page 80 of 280







Land Uses Crossed by the NEXUS Project Pipeline Facilities

Medina County



Created: 6/1/2015

Page 81 of 280







Land Uses Crossed by the NEXUS Project Pipeline Facilities

Medina County



Created: 6/1/2015

Page 82 of 280







Land Uses Crossed by the NEXUS Project Pipeline Facilities

Medina County



Created: