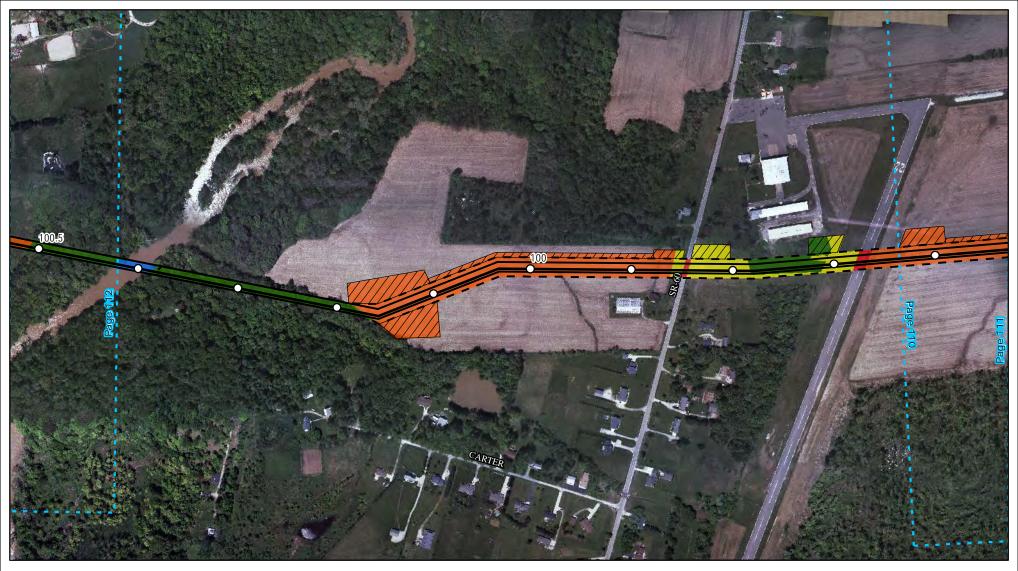

Erie County

Created: 6/1/2015

Page 110 of 280

Land Uses Crossed by the NEXUS Project Pipeline Facilities

Erie County

Created: 6/1/2015

Page 111 of 280

Land Uses Crossed by the NEXUS Project Pipeline Facilities

Erie County

Created: 6/1/2015

Page 112 of 280

Land Uses Crossed by the NEXUS Project Pipeline Facilities

Erie County

Created: 6/1/2015

Page 113 of 280

Land Uses Crossed by the NEXUS Project Pipeline Facilities