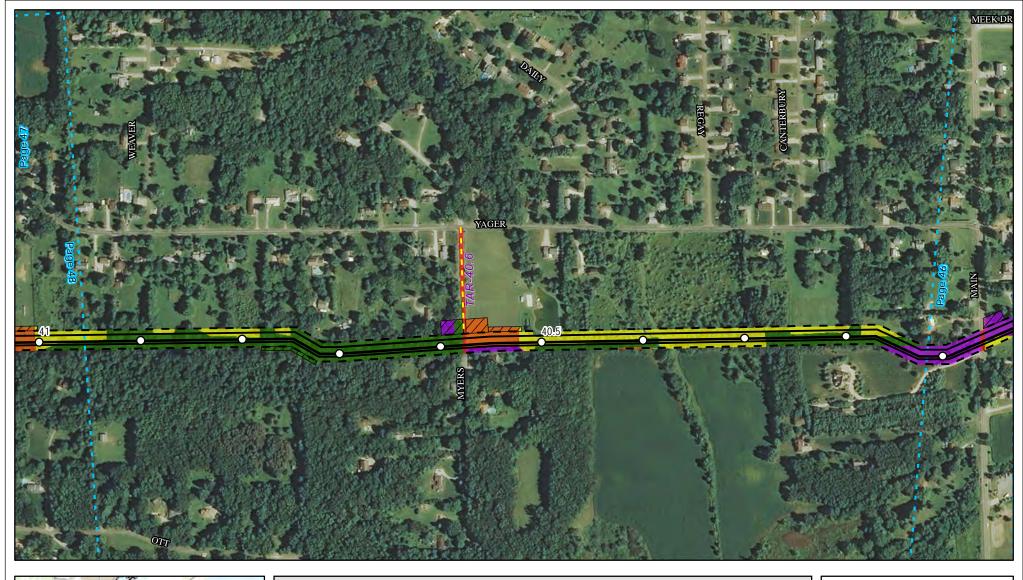

Land Uses Crossed by the NEXUS Project Pipeline Facilities

Stark County

Created: 6/1/2015

Page 37 of 280

Land Uses Crossed by the NEXUS Project Pipeline Facilities

**Summit County** 

Created: 6/1/2015

Page 38 of 280