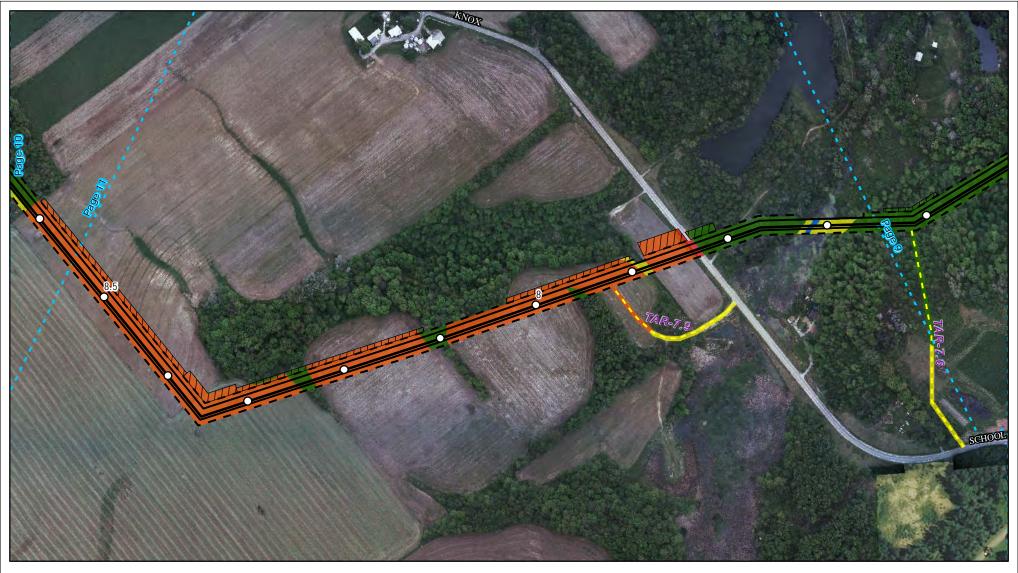

Land Uses Crossed by the NEXUS Project Pipeline Facilities

Columbiana County

Created: 6/1/2015

Page 9 of 280

Land Uses Crossed by the NEXUS Project Pipeline Facilities

Columbiana County

Created: 6/1/2015

Page 10 of 280