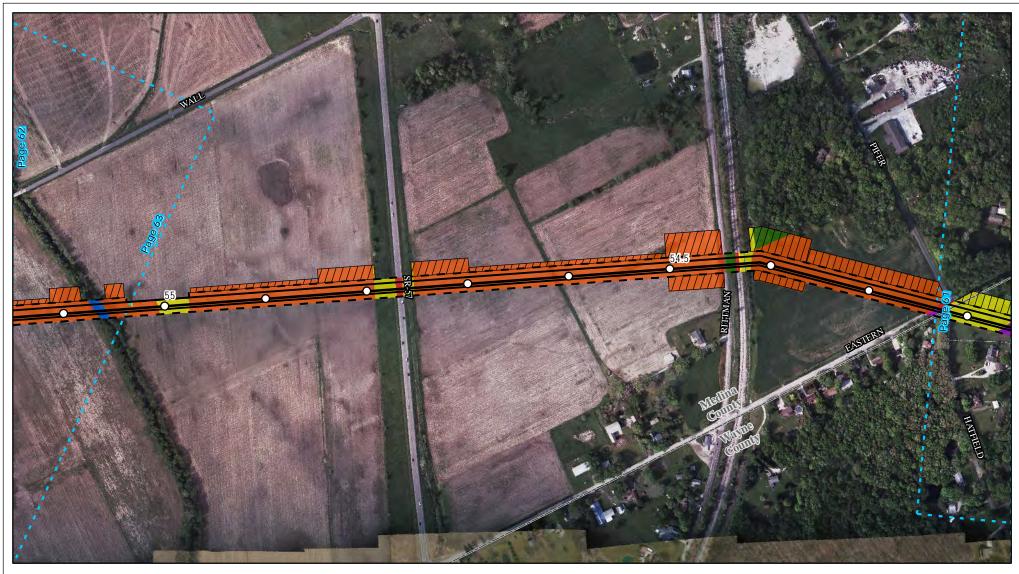

Page 60 of 280

Land Uses Crossed by the NEXUS Project Pipeline Facilities

Wayne County

Created: 6/1/2015

Page 61 of 280

Land Uses Crossed by the NEXUS Project Pipeline Facilities

Medina County

Created: 6/1/2015

Page 62 of 280

Land Uses Crossed by the NEXUS Project Pipeline Facilities

Medina County

Created: 6/1/2015

Page 63 of 280

Land Uses Crossed by the NEXUS Project Pipeline Facilities

Medina County

Created: 6/1/2015