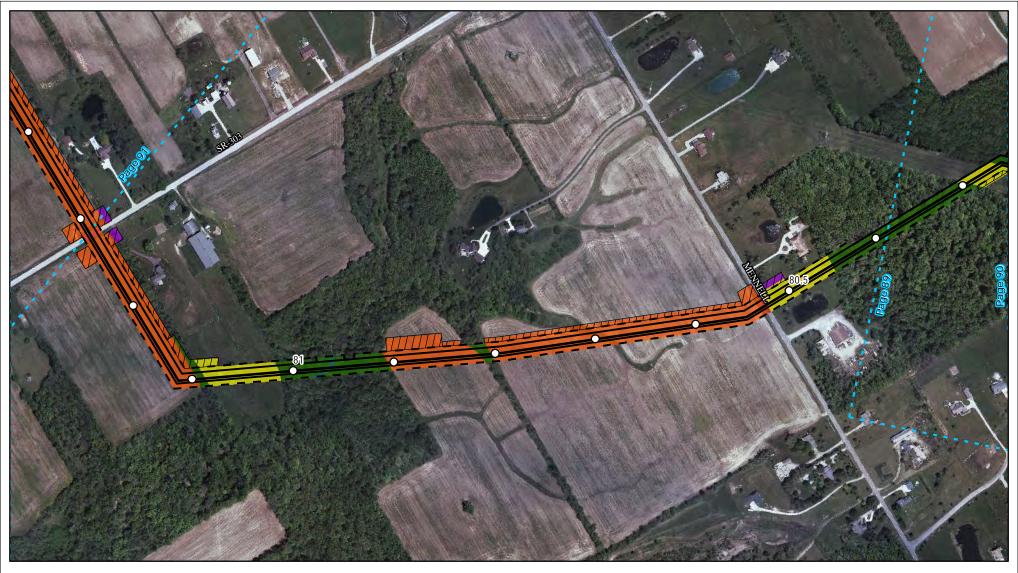

Land Uses Crossed by the NEXUS Project Pipeline Facilities

Stark County

Created: 6/1/2015

Page 37 of 280

Land Uses Crossed by the NEXUS Project Pipeline Facilities

**Summit County** 

Created: 6/1/2015

Page 38 of 280

Land Uses Crossed by the NEXUS Project Pipeline Facilities

**Summit County** 

Created: 6/1/2015

Page 39 of 280

Land Uses Crossed by the NEXUS Project Pipeline Facilities

Summit County

Created: 6/1/2015

Page 40 of 280