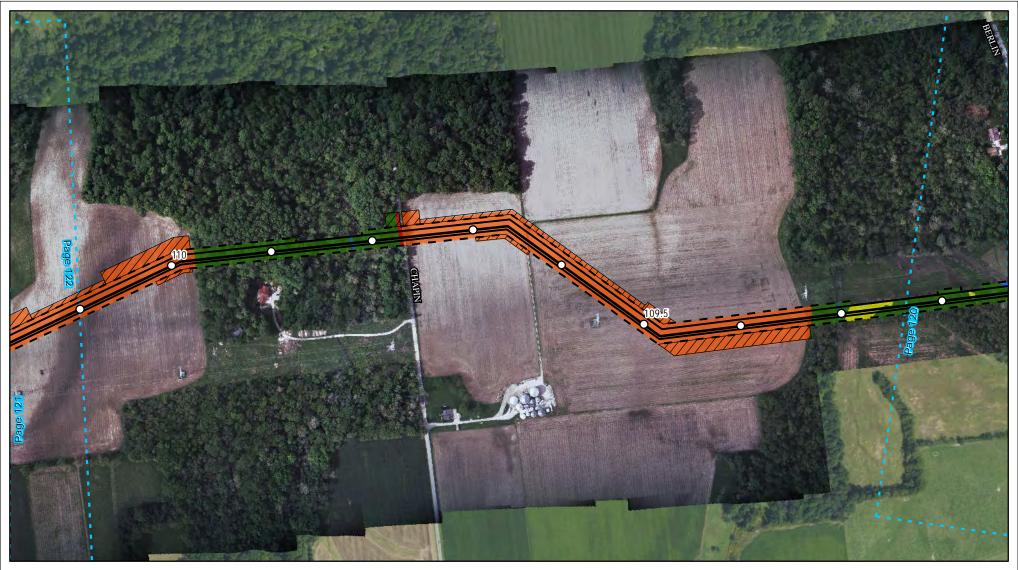

Land Uses Crossed by the NEXUS Project Pipeline Facilities

Columbiana County

Created: 6/1/2015

Page 13 of 280

Land Uses Crossed by the NEXUS Project Pipeline Facilities

Columbiana County

Created: 6/1/2015

Page 14 of 280

Land Uses Crossed by the NEXUS Project Pipeline Facilities

Stark County

Created: 6/1/2015

Page 15 of 280

Land Uses Crossed by the NEXUS Project Pipeline Facilities

Stark County

Created: 6/1/2015

Page 16 of 280