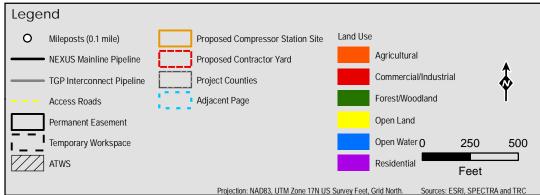

the NEXUS Project Pipeline Facilities

Wayne County



Created: 6/1/2015

Page 58 of 280







Land Uses Crossed by the NEXUS Project Pipeline Facilities

Wayne County



Created: 6/1/2015

Page 59 of 280







Land Uses Crossed by the NEXUS Project Pipeline Facilities

Wayne County



Created: 6/1/2015

Page 60 of 280







Land Uses Crossed by the NEXUS Project Pipeline Facilities

Wayne County



Created: 6/1/2015

Page 61 of 280







Land Uses Crossed by the NEXUS Project Pipeline Facilities

Medina County



Created: 6/1/2015

Page 62 of 280







Land Uses Crossed by the NEXUS Project Pipeline Facilities

Medina County



Created: 6/1/2015

Page 63 of 280







Land Uses Crossed by the NEXUS Project Pipeline Facilities

Medina County



Created: 6/1/2015

Page 64 of 280







Land Uses Crossed by the NEXUS Project Pipeline Facilities

Medina County



Created: 6/1/2015

Page 65 of 280







Land Uses Crossed by the NEXUS Project Pipeline Facilities

Medina County



Created: 6/1/2015

Page 66 of 280







Land Uses Crossed by the NEXUS Project Pipeline Facilities

Medina County



Created: 6/1/2015

Page 67 of 280







Land Uses Crossed by the NEXUS Project Pipeline Facilities

Medina County



Created: 6/1/2015

Page 68 of 280







Land Uses Crossed by the NEXUS Project Pipeline Facilities

Medina County



Created: 6/1/2015

Page 69 of 280







Land Uses Crossed by the NEXUS Project Pipeline Facilities

Medina County



Created: 6/1/2015

Page 70 of 280







Land Uses Crossed by the NEXUS Project Pipeline Facilities

Medina County



Created: 6/1/