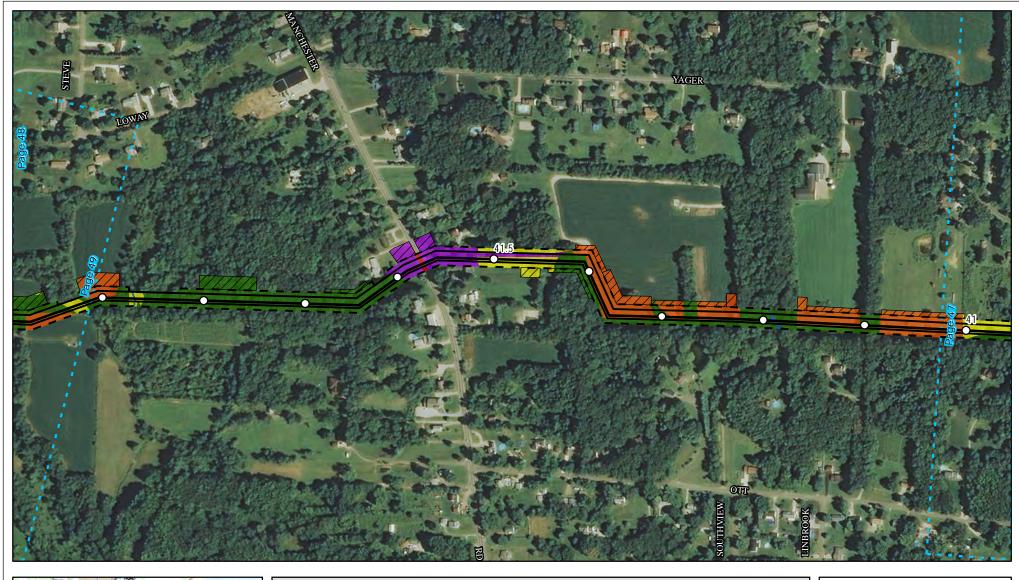

Land Uses Crossed by the NEXUS Project Pipeline Facilities

Stark County

Created: 6/1/2015

Page 37 of 280

Land Uses Crossed by the NEXUS Project Pipeline Facilities

**Summit County** 

Created: 6/1/2015

Page 38 of 280