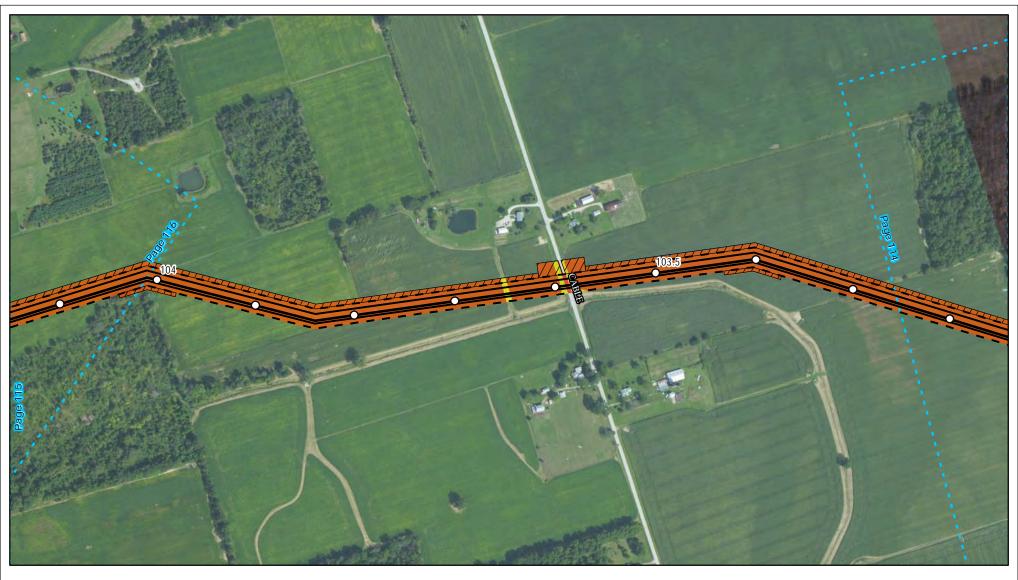

Land Uses Crossed by the NEXUS Project Pipeline Facilities

Stark County

Created: 6/1/2015

Page 15 of 280

Land Uses Crossed by the NEXUS Project Pipeline Facilities

Stark County

Created: 6/1/2015

Page 16 of 280