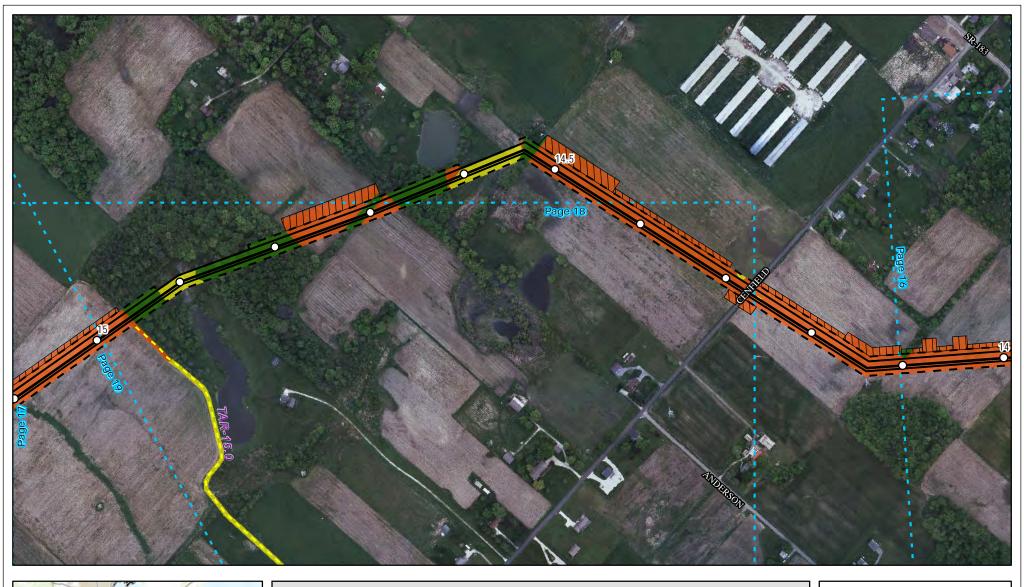

Land Uses Crossed by the NEXUS Project Pipeline Facilities

Stark County

Created: 6/1/2015

Page 17 of 280

Land Uses Crossed by the NEXUS Project Pipeline Facilities

Stark County

Created: 6/1/2015

Page 18 of 280