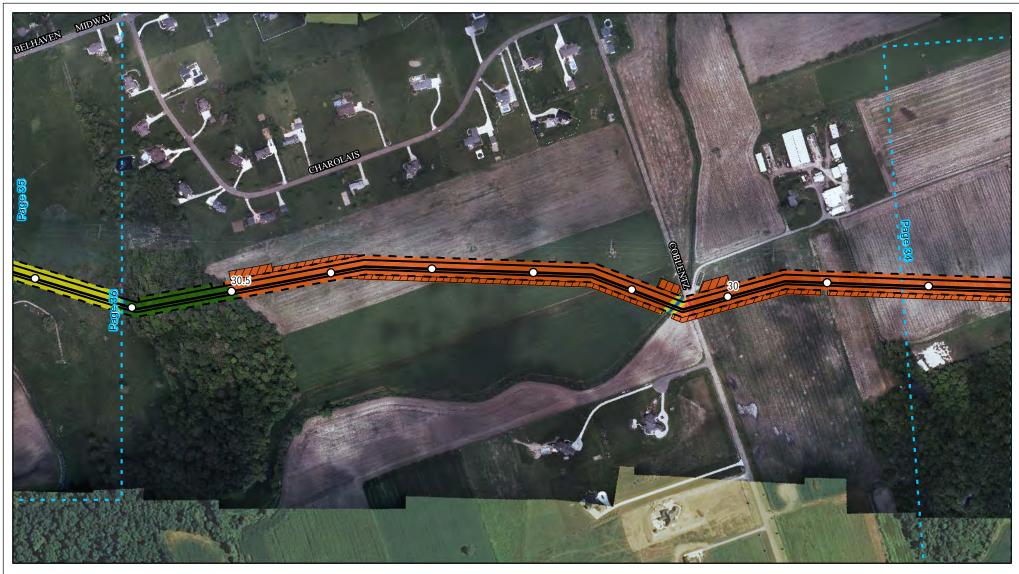

Land Uses Crossed by the NEXUS Project Pipeline Facilities

Stark County

Created: 6/1/2015

Page 35 of 280

Land Uses Crossed by the NEXUS Project Pipeline Facilities

Stark County

Created: 6/1/2015

Page 36 of 280