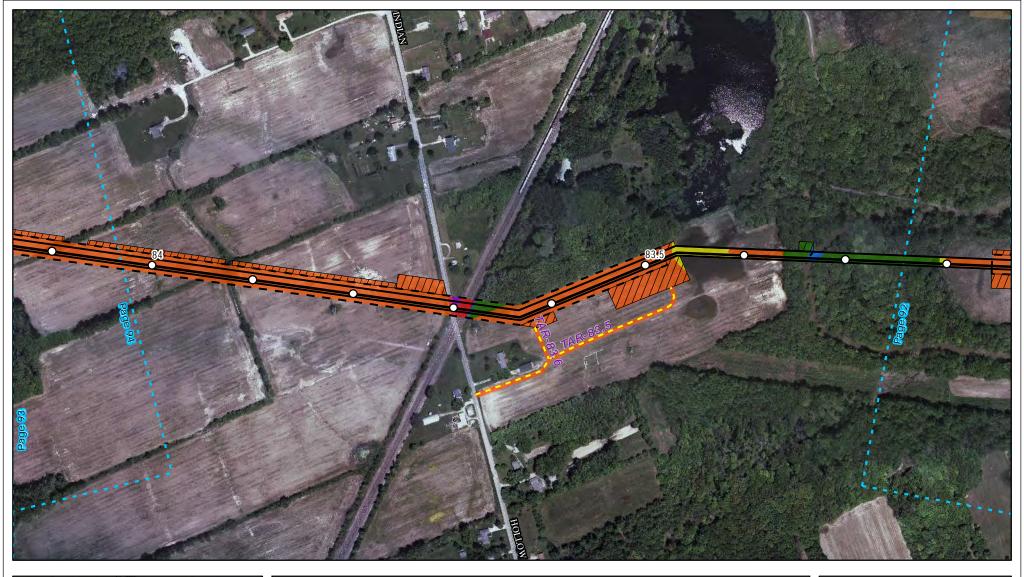

Land Uses Crossed by the NEXUS Project Pipeline Facilities

Columbiana County

Created: 6/1/2015

Page 5 of 280

Land Uses Crossed by the NEXUS Project Pipeline Facilities

Columbiana County

Created: 6/1/2015

Page 6 of 280