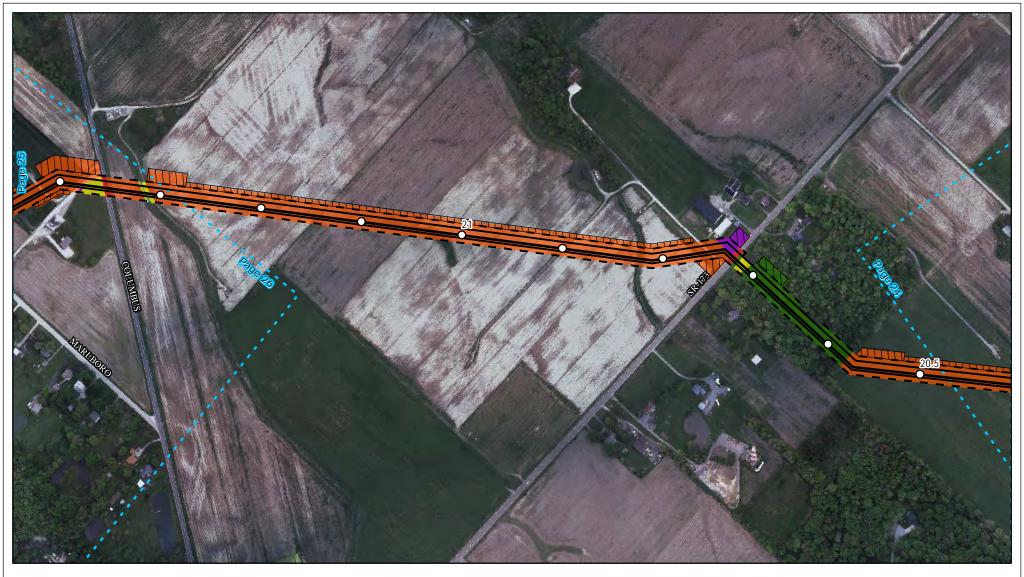

Land Uses Crossed by the NEXUS Project Pipeline Facilities

Stark County

Created: 6/1/2015

Page 17 of 280

Land Uses Crossed by the NEXUS Project Pipeline Facilities

Stark County

Created: 6/1/2015

Page 18 of 280

Land Uses Crossed by the NEXUS Project Pipeline Facilities

Stark County

Created: 6/1/2015

Page 19 of 280

Land Uses Crossed by the NEXUS Project Pipeline Facilities

Stark County

Created: 6/1/2015

Page 20 of 280