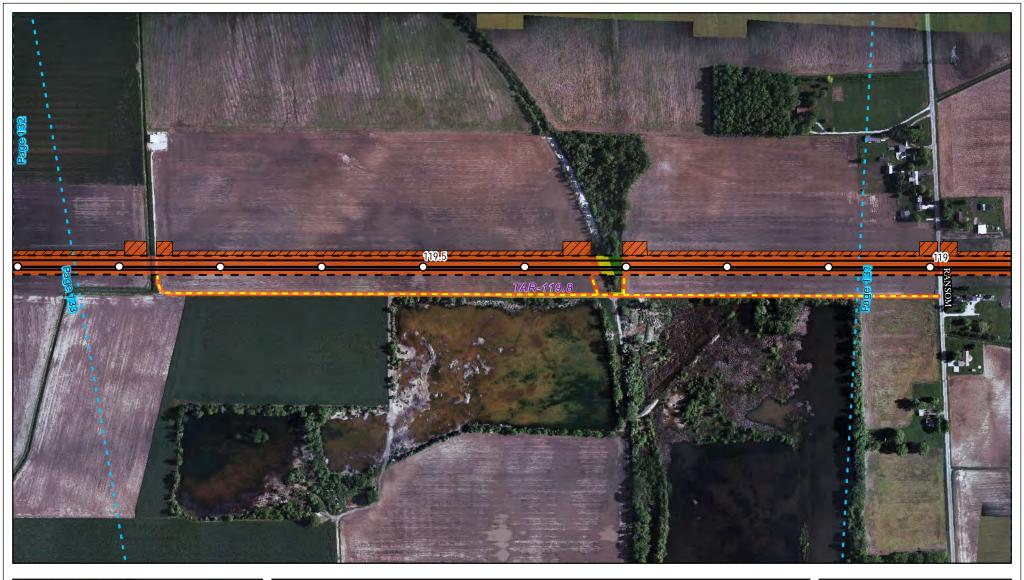

Land Uses Crossed by the NEXUS Project Pipeline Facilities

Stark County

Created: 6/1/2015

Page 15 of 280

Land Uses Crossed by the NEXUS Project Pipeline Facilities

Stark County

Created: 6/1/2015

Page 16 of 280