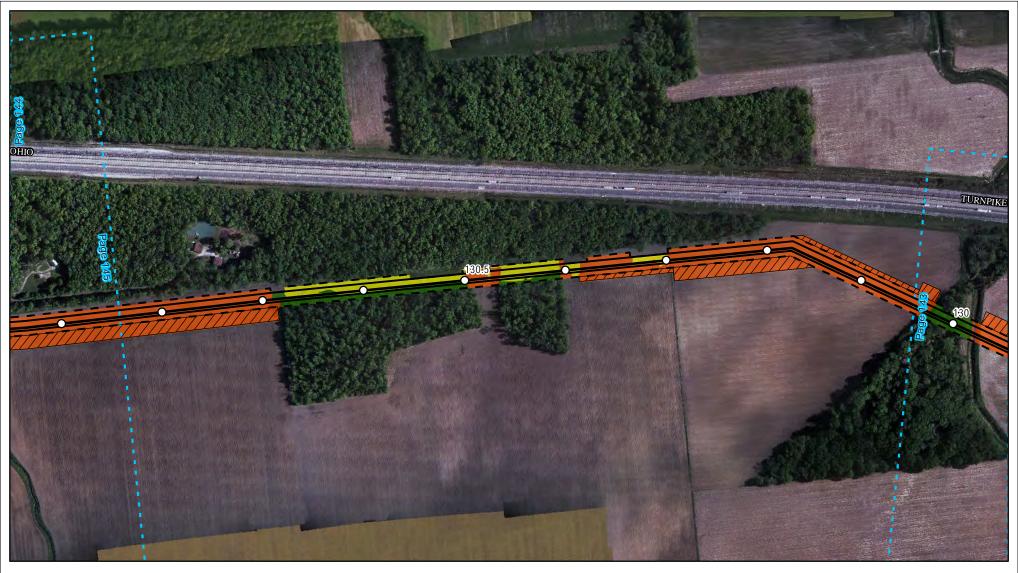

Sandusky County

Created: 6/1/2015

Page 144 of 280

Land Uses Crossed by the NEXUS Project Pipeline Facilities

Sandusky County

Created: 6/1/2015

Page 145 of 280

Land Uses Crossed by the NEXUS Project Pipeline Facilities