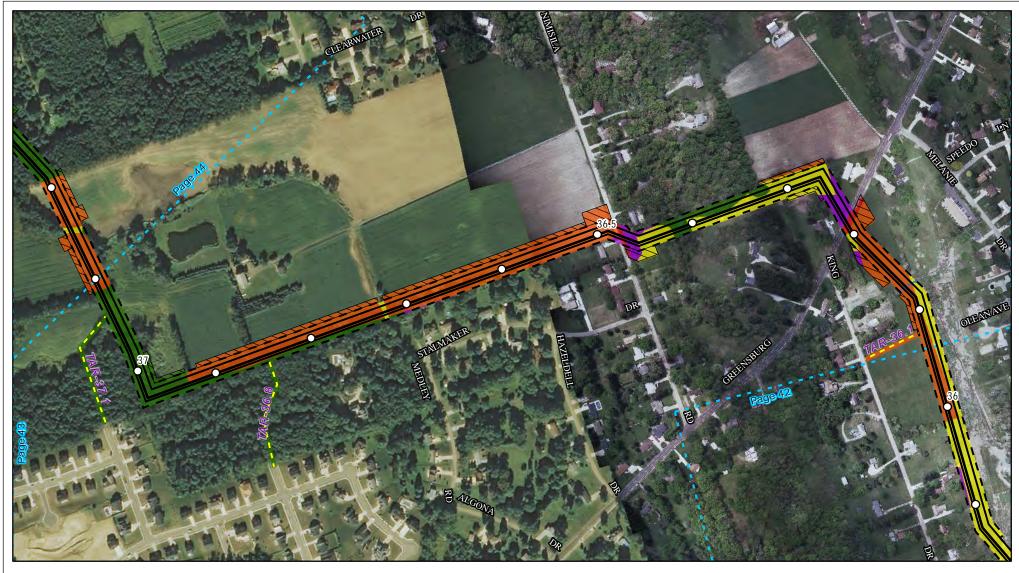

Land Uses Crossed by the NEXUS Project Pipeline Facilities

Stark County

Created: 6/1/2015

Page 15 of 280

Land Uses Crossed by the NEXUS Project Pipeline Facilities

Stark County

Created: 6/1/2015

Page 16 of 280

Land Uses Crossed by the NEXUS Project Pipeline Facilities

Stark County

Created: 6/1/2015

Page 17 of 280

Land Uses Crossed by the NEXUS Project Pipeline Facilities

Stark County

Created: 6/1/2015

Page 18 of 280