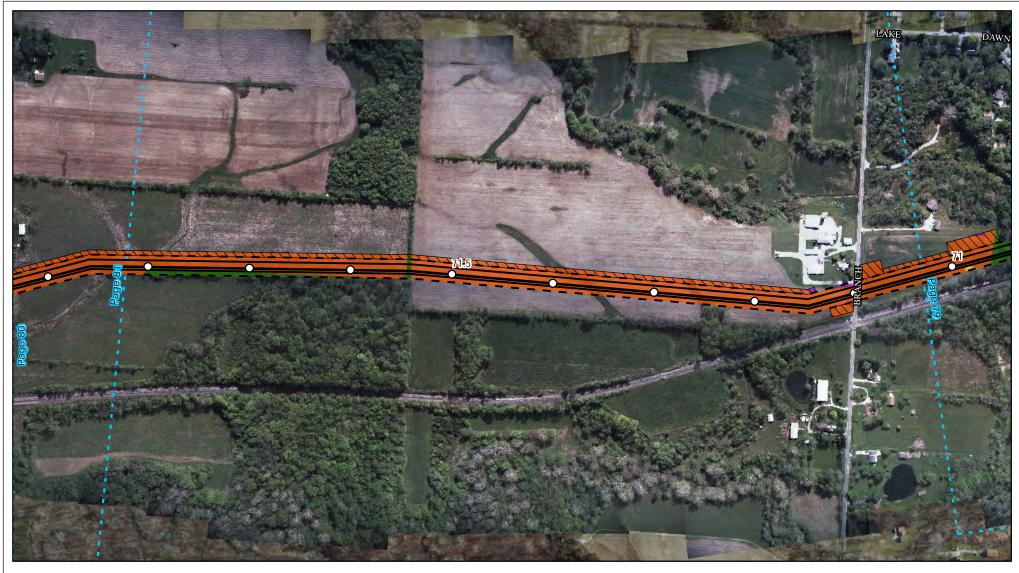

Land Uses Crossed by the NEXUS Project Pipeline Facilities

Stark County

Created: 6/1/2015

Page 15 of 280

Land Uses Crossed by the NEXUS Project Pipeline Facilities

Stark County

Created: 6/1/2015

Page 16 of 280