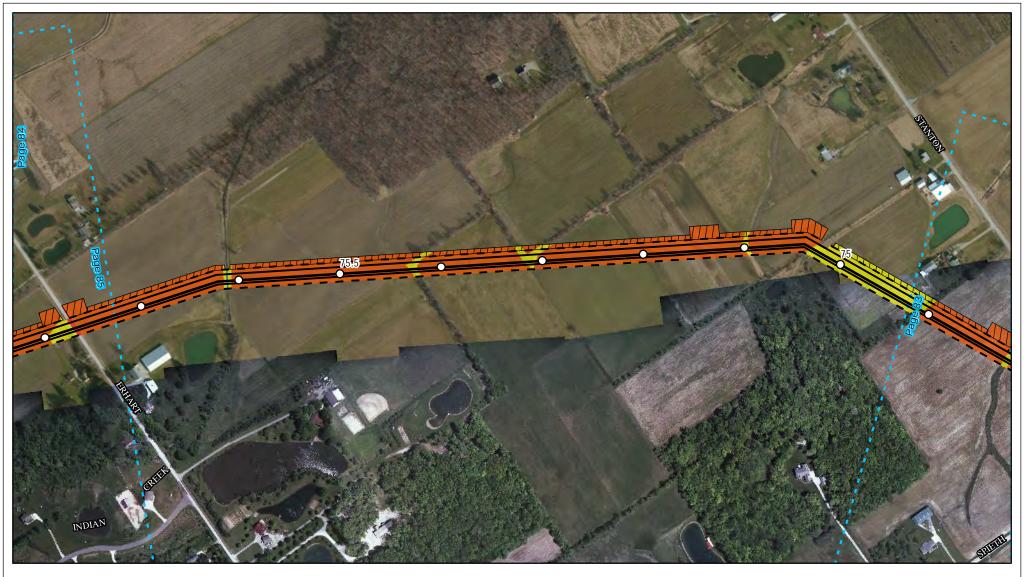

Page 84 of 280

Land Uses Crossed by the NEXUS Project Pipeline Facilities

Medina County

Created: 6/1/2015

Page 85 of 280

Land Uses Crossed by the NEXUS Project Pipeline Facilities

Lorain County /

Medina County