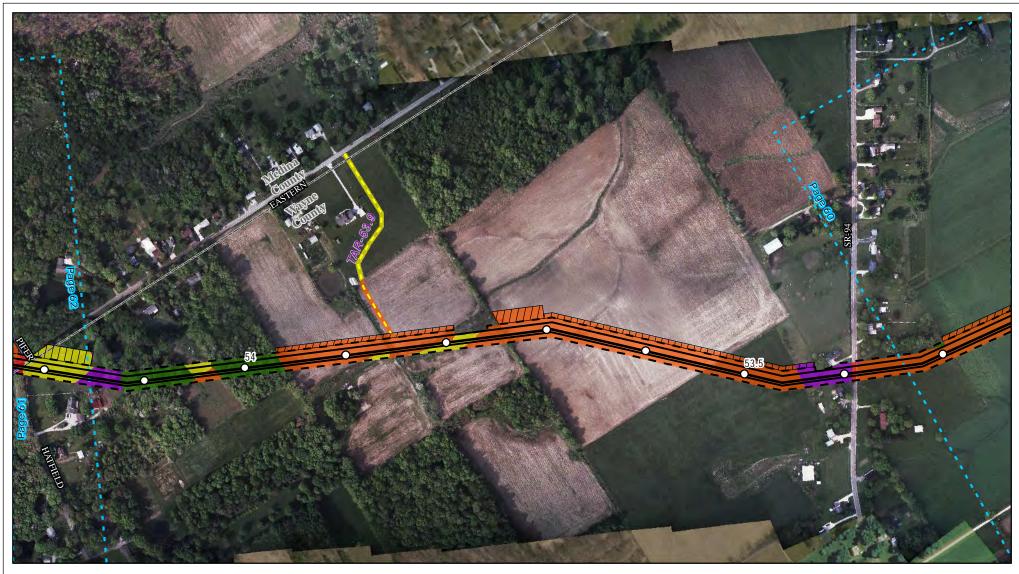

Page 60 of 280

Land Uses Crossed by the NEXUS Project Pipeline Facilities

Wayne County

Created: 6/1/2015

Page 61 of 280

Land Uses Crossed by the NEXUS Project Pipeline Facilities

Medina County

Created: 6/1/2015