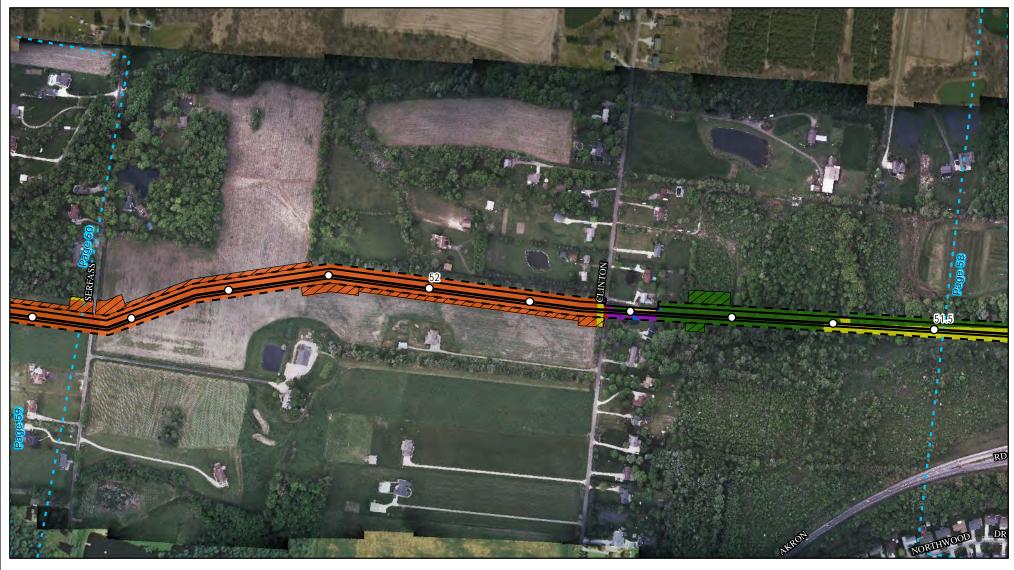

t Pipeline Facilities

Summit County



Created: 6/1/2015

Page 52 of 280







Land Uses Crossed by the NEXUS Project Pipeline Facilities

**Summit County** 



Created: 6/1/2015

Page 53 of 280







Land Uses Crossed by the NEXUS Project Pipeline Facilities

Summit County



Created: 6/1/2015

Page 54 of 280







Land Uses Crossed by the NEXUS Project Pipeline Facilities

Wayne County | Summit County



Created: 6/1/2015

Page 55 of 280







Land Uses Crossed by the NEXUS Project Pipeline Facilities

Wayne County



Created: 6/1/2015

Page 56 of 280







Land Uses Crossed by the NEXUS Project Pipeline Facilities

Wayne County



Created: 6/1/2015

Page 57 of 280







Land Uses Crossed by the NEXUS Project Pipeline Facilities

Wayne County



Created: 6/1/2015

Page 58 of 280







Land Uses Crossed by the NEXUS Project Pipeline Facilities

Wayne County



Created: 6/1/2015

Page 59 of 280







Land Uses Crossed by the NEXUS Project Pipeline Facilities

Wayne County



Created: 6/1/2015

Page 60 of 280







Land Uses Crossed by the NEXUS Project Pipeline Facilities

Wayne County



Created: 6/1/2015

Page 61 of 280







Land Uses Crossed by the NEXUS Project Pipeline Facilities

Medina County



Created: 6/1/2015

Page 62 of 280







Land Uses Crossed by the NEXUS Project Pipeline Facilities

Medina County



Created: 6/1/2015

Page 63 of 280







Land Uses Crossed by the NEXUS Project Pipeline Facilities

Medina County



Created: 6/1/2015

Page 64 of 280







Land Uses Crossed by the NEXUS Project Pipeline Facilities

Medina County



Created: 6/1