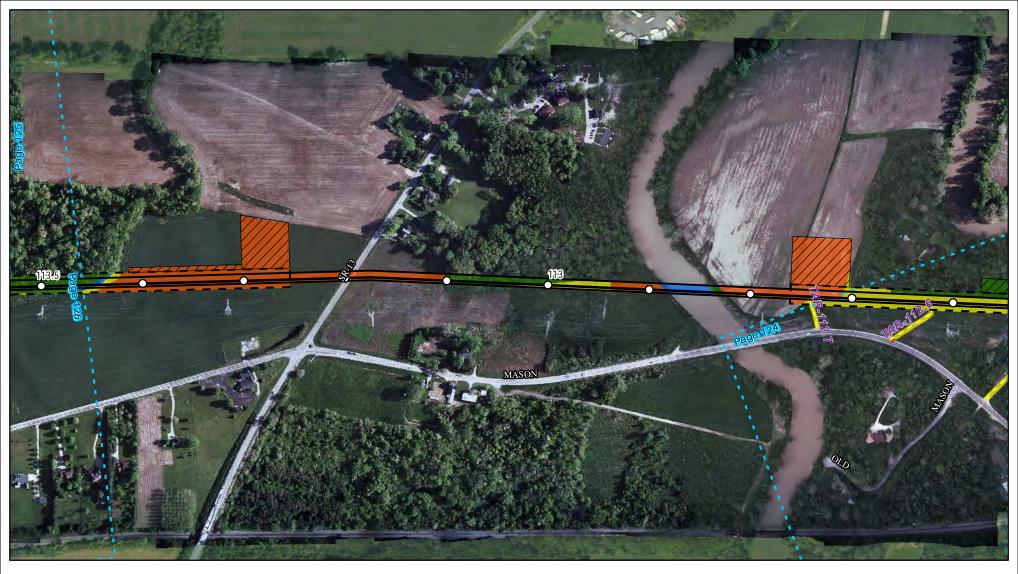

Created: 6/1/2015

Page 108 of 280

Land Uses Crossed by the NEXUS Project Pipeline Facilities

Erie County | Lorain County

Created: 6/1/2015

Page 109 of 280

Land Uses Crossed by the NEXUS Project Pipeline Facilities