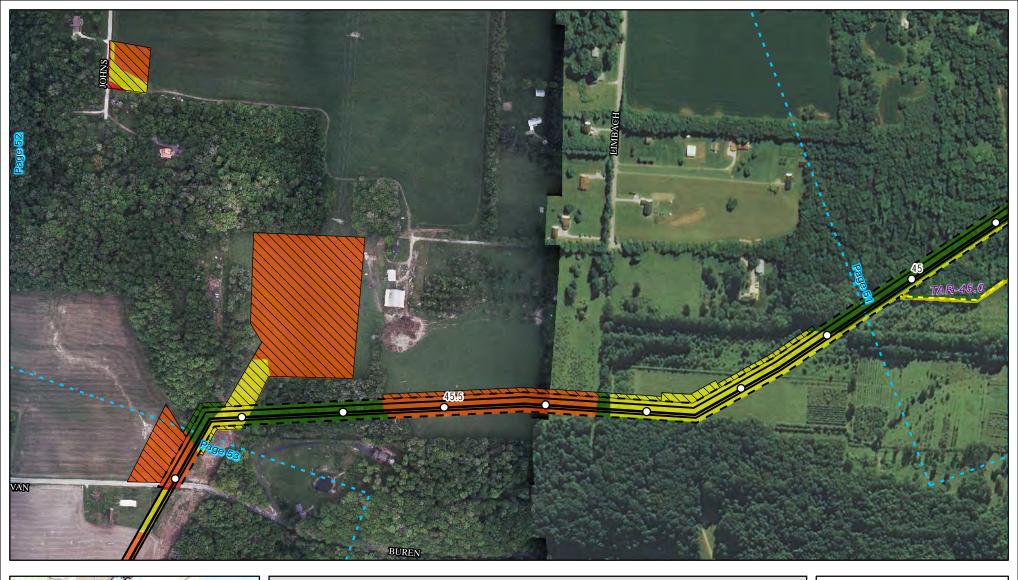

Page 60 of 280

Land Uses Crossed by the NEXUS Project Pipeline Facilities

Wayne County

Created: 6/1/2015

Page 61 of 280

Land Uses Crossed by the NEXUS Project Pipeline Facilities

Medina County

Created: 6/1/2015