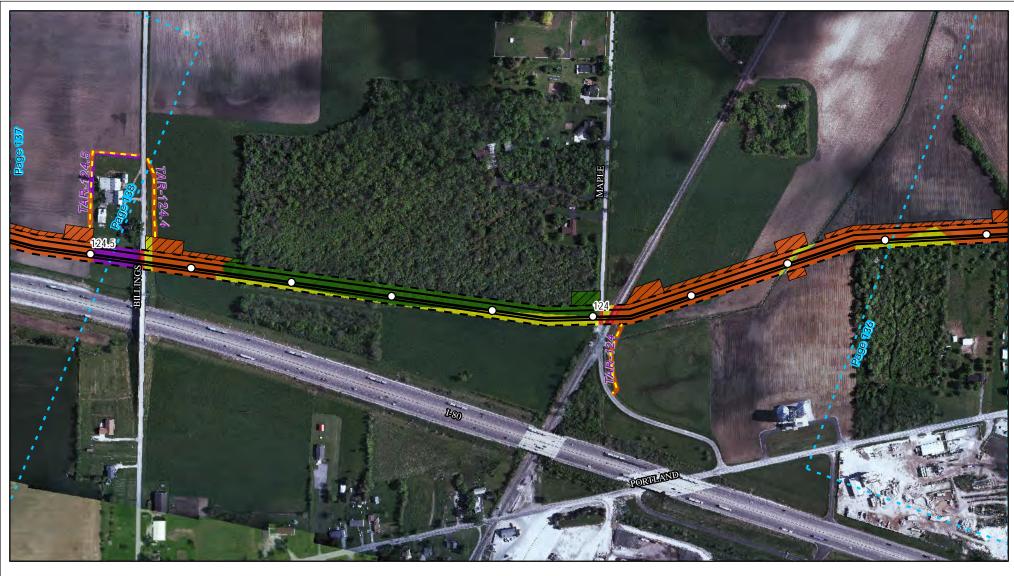

Land Uses Crossed by the NEXUS Project Pipeline Facilities

Stark County

Created: 6/1/2015

Page 15 of 280

Land Uses Crossed by the NEXUS Project Pipeline Facilities

Stark County

Created: 6/1/2015

Page 16 of 280