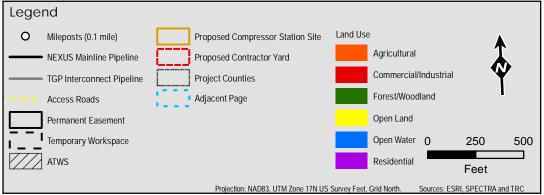

Land Uses Crossed by the NEXUS Project Pipeline Facilities

Columbiana County

Created: 6/1/2015

Page 1 of 280

Land Uses Crossed by the NEXUS Project Pipeline Facilities

Columbiana County

Created: 6/1/2015

Page 2 of 280