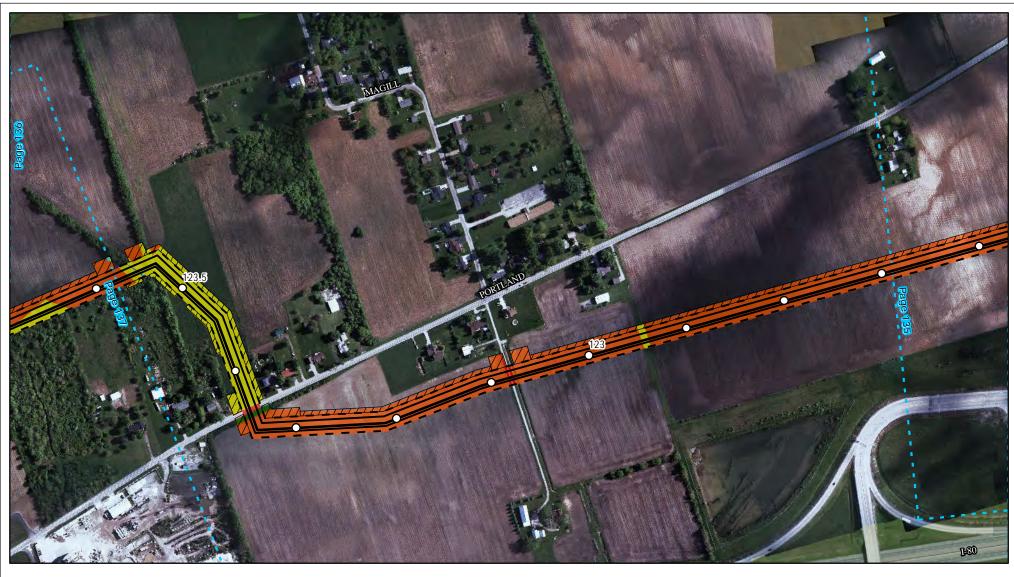

Land Uses Crossed by the NEXUS Project Pipeline Facilities

Columbiana County

Created: 6/1/2015

Page 1 of 280

Land Uses Crossed by the NEXUS Project Pipeline Facilities

Columbiana County

Created: 6/1/2015

Page 2 of 280