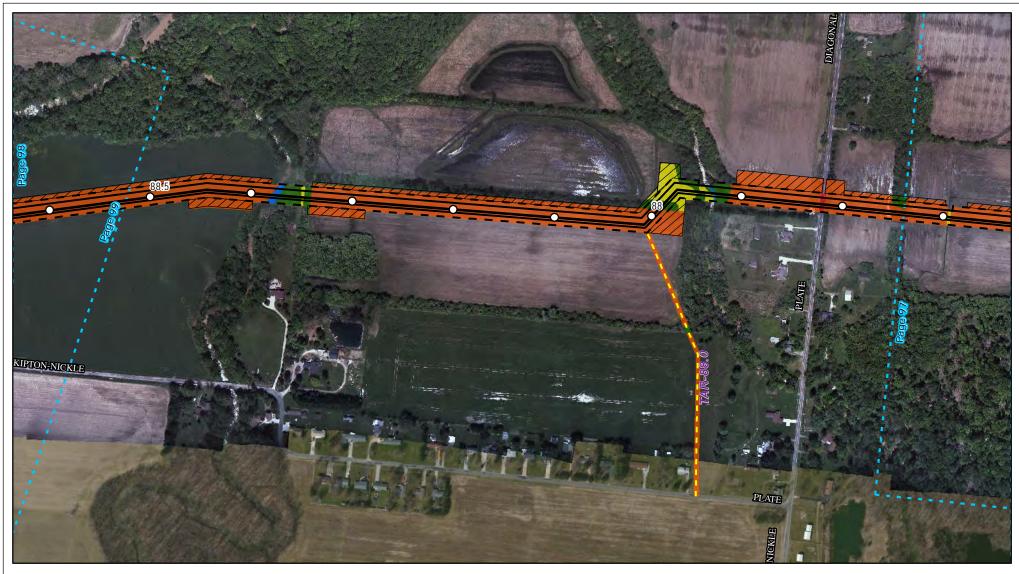

Land Uses Crossed by the NEXUS Project Pipeline Facilities

Stark County

Created: 6/1/2015

Page 15 of 280

Land Uses Crossed by the NEXUS Project Pipeline Facilities

Stark County

Created: 6/1/2015

Page 16 of 280