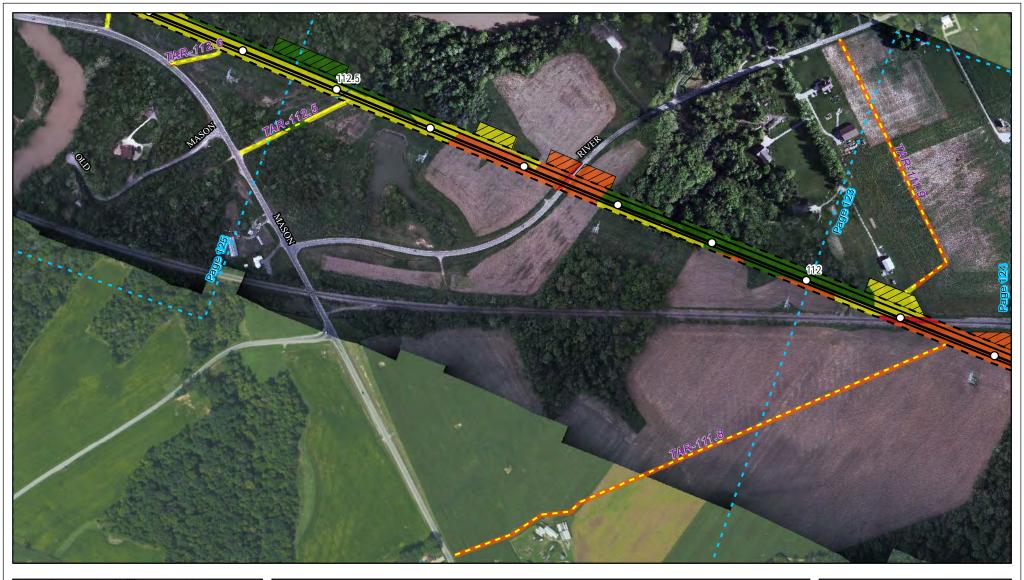

Created: 6/1/2015

Page 108 of 280

Land Uses Crossed by the NEXUS Project Pipeline Facilities

Erie County | Lorain County

Created: 6/1/2015

Page 109 of 280

Land Uses Crossed by the NEXUS Project Pipeline Facilities