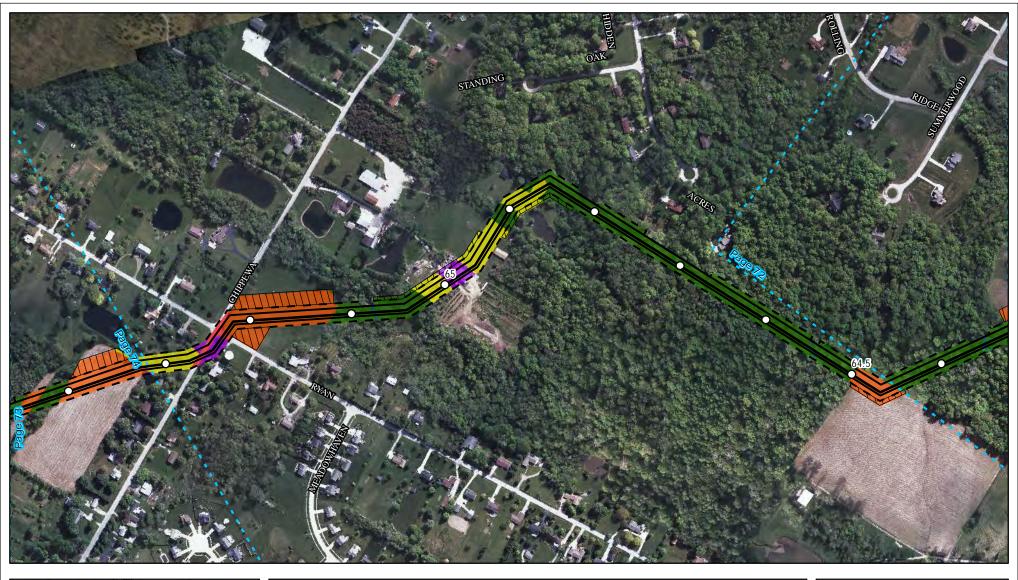

Land Uses Crossed by the NEXUS Project Pipeline Facilities

Stark County

Created: 6/1/2015

Page 37 of 280

Land Uses Crossed by the NEXUS Project Pipeline Facilities

**Summit County** 

Created: 6/1/2015

Page 38 of 280