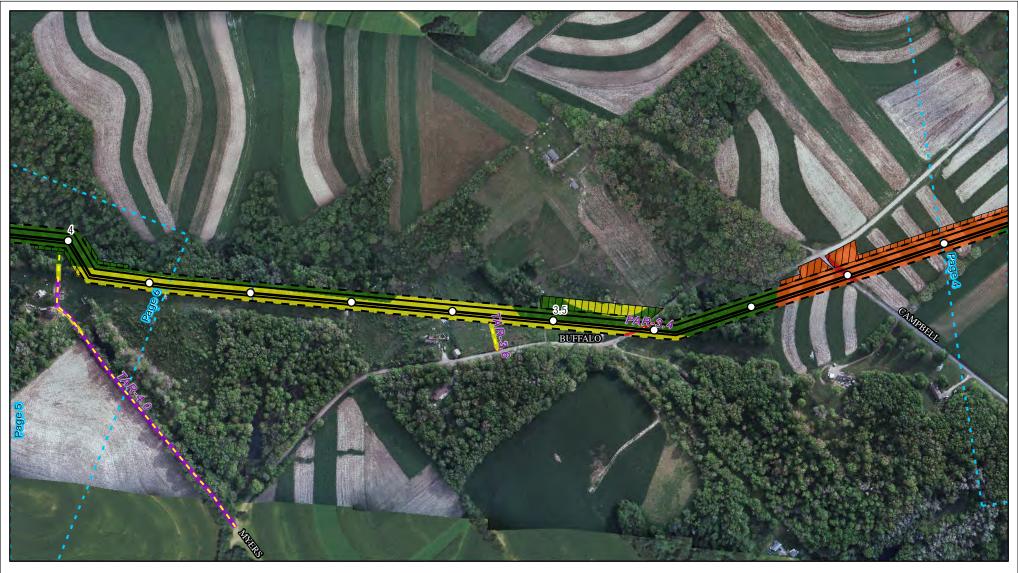

Land Uses Crossed by the NEXUS Project Pipeline Facilities

Columbiana County

Created: 6/1/2015

Page 5 of 280

Land Uses Crossed by the NEXUS Project Pipeline Facilities

Columbiana County

Created: 6/1/2015

Page 6 of 280