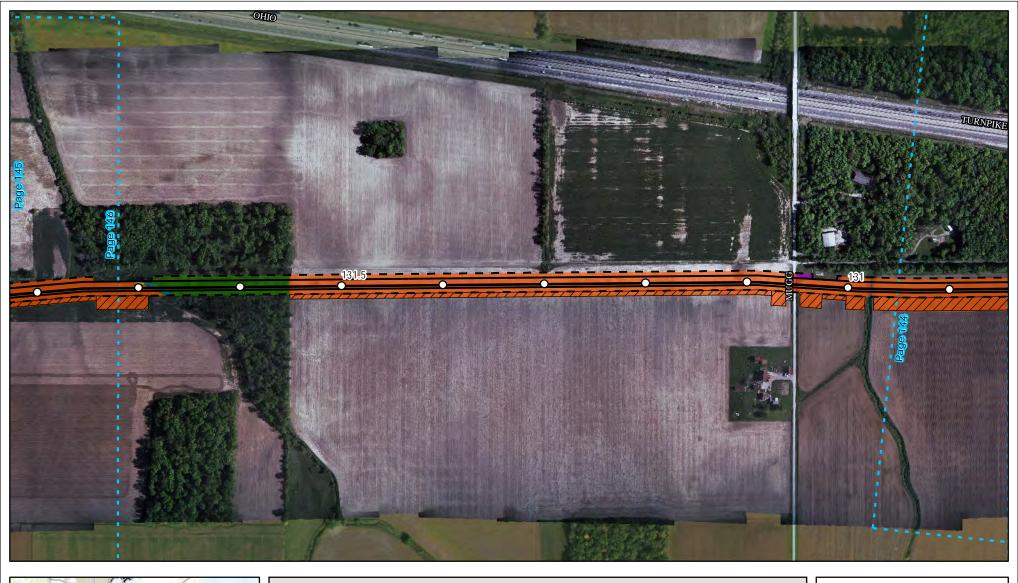

Sandusky County

Created: 6/1/2015

Page 146 of 280

Land Uses Crossed by the NEXUS Project Pipeline Facilities

Sandusky County

Created: 6/1/2015

Page 147 of 280

Land Uses Crossed by the NEXUS Project Pipeline Facilities