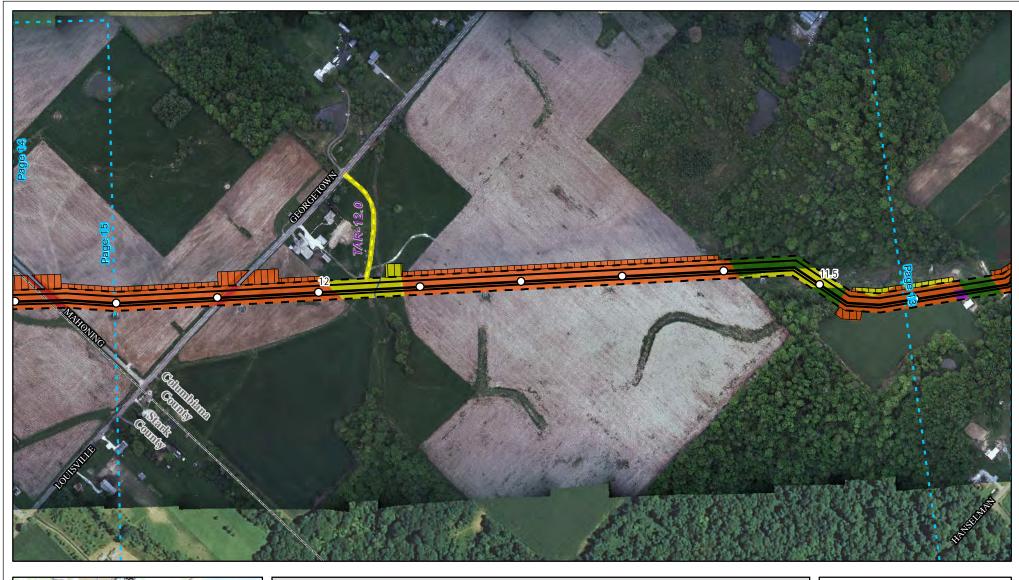

Land Uses Crossed by the NEXUS Project Pipeline Facilities

Columbiana County

Created: 6/1/2015

Page 5 of 280

Land Uses Crossed by the NEXUS Project Pipeline Facilities

Columbiana County

Created: 6/1/2015

Page 6 of 280