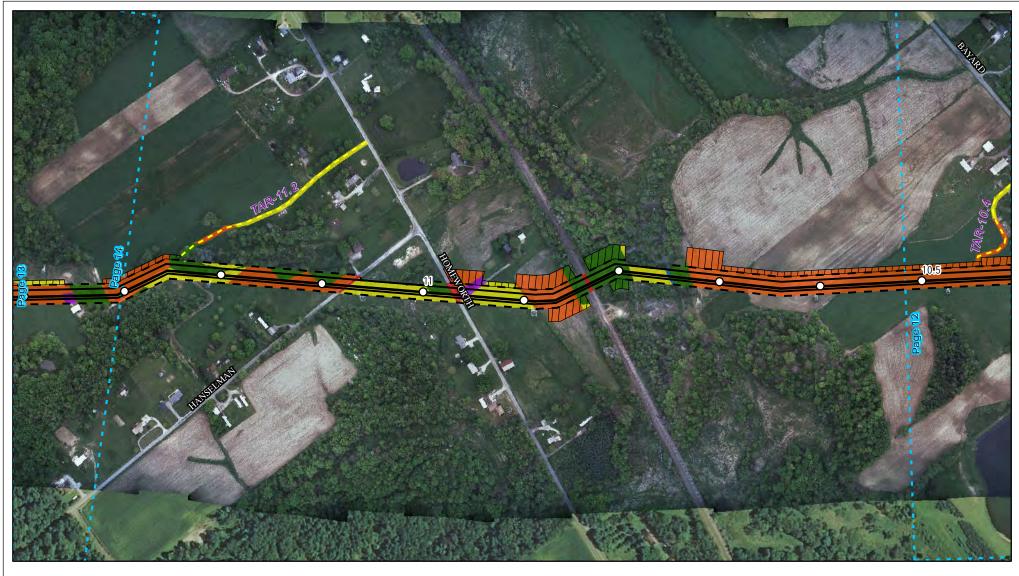

Land Uses Crossed by the NEXUS Project Pipeline Facilities

Columbiana County

Created: 6/1/2015

Page 11 of 280

Land Uses Crossed by the NEXUS Project Pipeline Facilities

Columbiana County

Created: 6/1/2015

Page 12 of 280

Land Uses Crossed by the NEXUS Project Pipeline Facilities

Columbiana County

Created: 6/1/2015

Page 13 of 280

Land Uses Crossed by the NEXUS Project Pipeline Facilities

Columbiana County

Created: 6/1/2015

Page 14 of 280