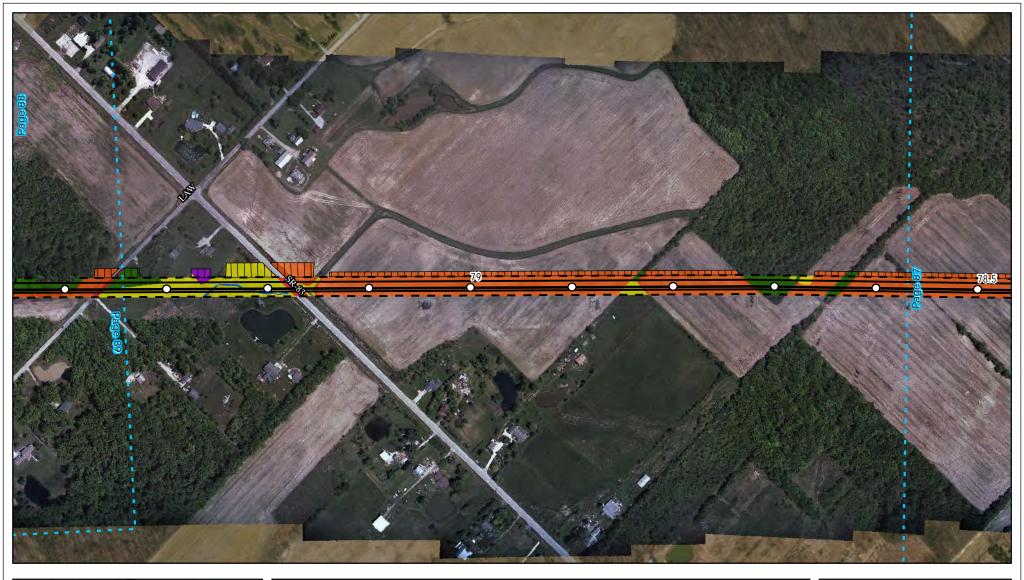

Land Uses Crossed by the NEXUS Project Pipeline Facilities

Stark County

Created: 6/1/2015

Page 15 of 280

Land Uses Crossed by the NEXUS Project Pipeline Facilities

Stark County

Created: 6/1/2015

Page 16 of 280