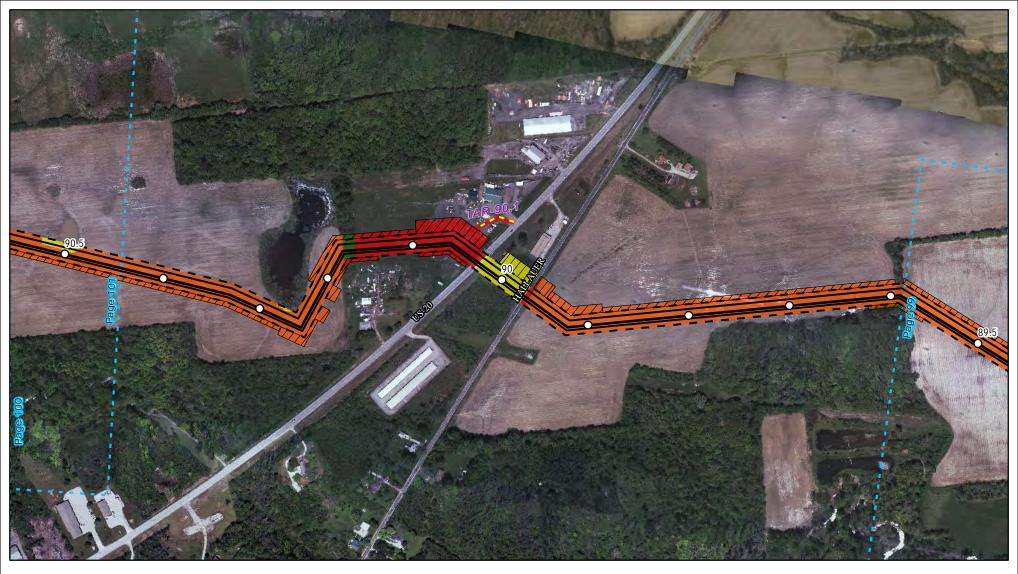

Land Uses Crossed by the NEXUS Project Pipeline Facilities

Stark County

Created: 6/1/2015

Page 15 of 280

Land Uses Crossed by the NEXUS Project Pipeline Facilities

Stark County

Created: 6/1/2015

Page 16 of 280