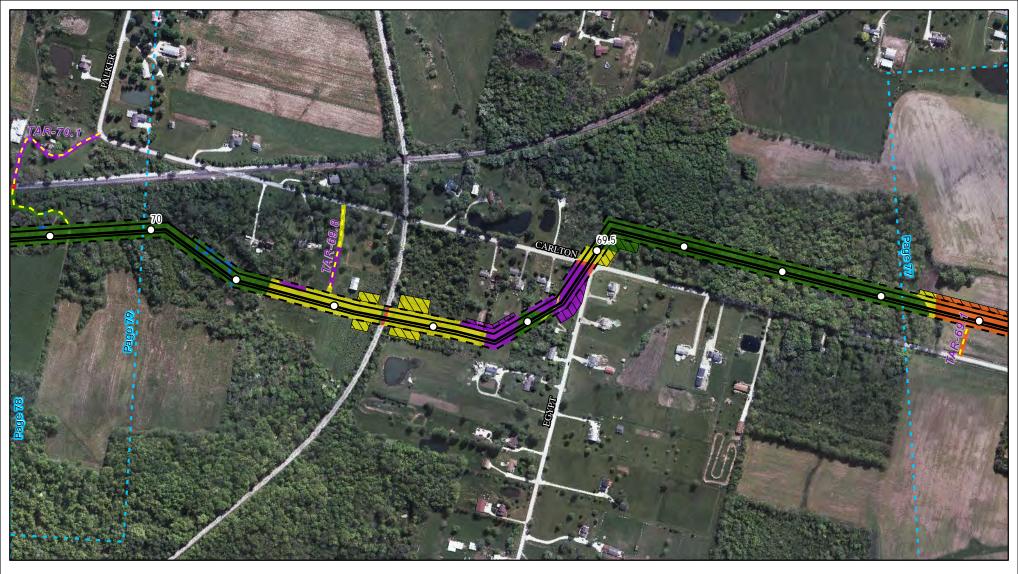

the NEXUS Project Pipeline Facilities

Medina County



Created: 6/1/2015

Page 71 of 280







Land Uses Crossed by the NEXUS Project Pipeline Facilities

Medina County



Created: 6/1/2015

Page 72 of 280







Land Uses Crossed by the NEXUS Project Pipeline Facilities

Medina County



Created: 6/1/2015

Page 73 of 280







Land Uses Crossed by the NEXUS Project Pipeline Facilities

Medina County



Created: 6/1/2015

Page 74 of 280







Land Uses Crossed by the NEXUS Project Pipeline Facilities

Medina County



Created: 6/1/2015

Page 75 of 280







Land Uses Crossed by the NEXUS Project Pipeline Facilities

Medina County



Created: 6/1/2015

Page 76 of 280







Land Uses Crossed by the NEXUS Project Pipeline Facilities

Medina County



Created: 6/1/2015

Page 77 of 280







Land Uses Crossed by the NEXUS Project Pipeline Facilities

Medina County



Created: 6/1/2015

Page 78 of 280







Land Uses Crossed by the NEXUS Project Pipeline Facilities

Medina County



Created: 6/1/2015

Page 79 of 280







Land Uses Crossed by the NEXUS Project Pipeline Facilities

Medina County



Created: 6/1/2015

Page 80 of 280







Land Uses Crossed by the NEXUS Project Pipeline Facilities

Medina County



Created: 6/1/2015

Page 81 of 280







Land Uses Crossed by the NEXUS Project Pipeline Facilities

Medina County



Created: 6/1/2015

Page 82 of 280







Land Uses Crossed by the NEXUS Project Pipeline Facilities

Medina County



Created: 6/1/2015

Page 83 of 280







Land Uses Crossed by the NEXUS Project Pipeline Facilities

Medina County



Created: