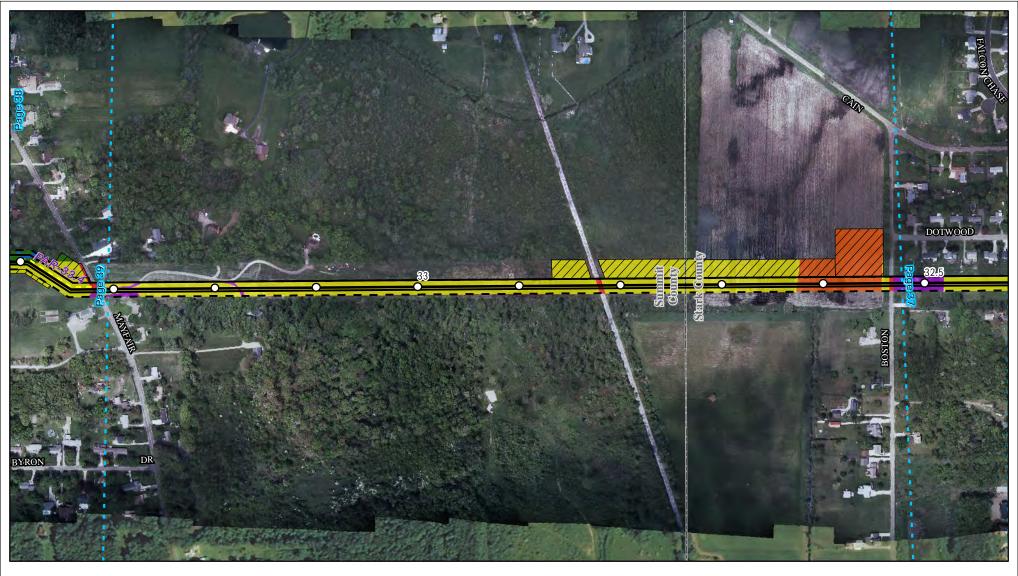

Land Uses Crossed by the NEXUS Project Pipeline Facilities

Stark County

Created: 6/1/2015

Page 37 of 280

Land Uses Crossed by the NEXUS Project Pipeline Facilities

**Summit County** 

Created: 6/1/2015

Page 38 of 280