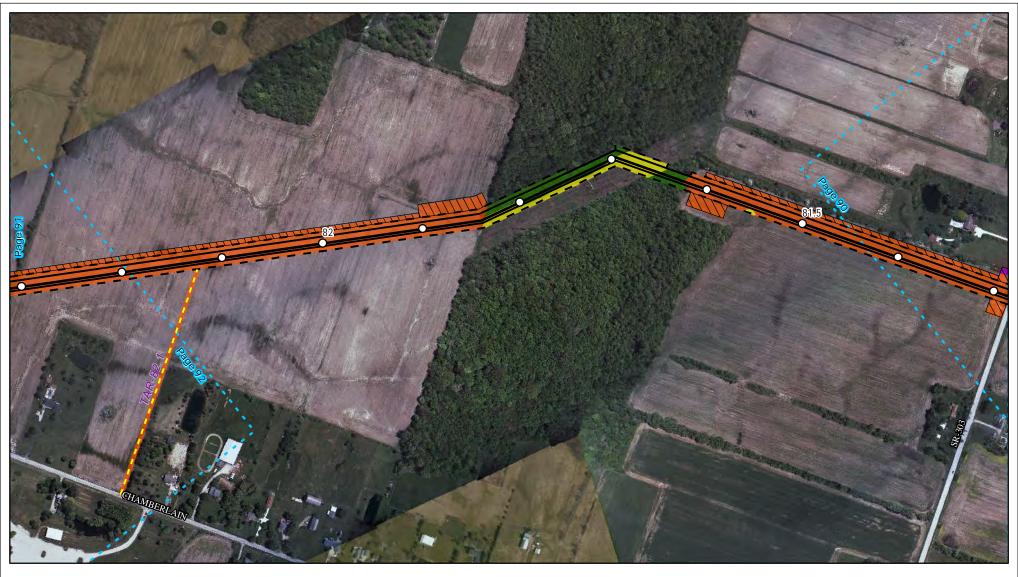

Land Uses Crossed by the NEXUS Project Pipeline Facilities

**Summit County** 

Created: 6/1/2015

Page 39 of 280

Land Uses Crossed by the NEXUS Project Pipeline Facilities

Summit County

Created: 6/1/2015

Page 40 of 280

Land Uses Crossed by the NEXUS Project Pipeline Facilities

**Summit County** 

Created: 6/1/2015

Page 41 of 280

Land Uses Crossed by the NEXUS Project Pipeline Facilities

Summit County

Created: 6/1/2015

Page 42 of 280