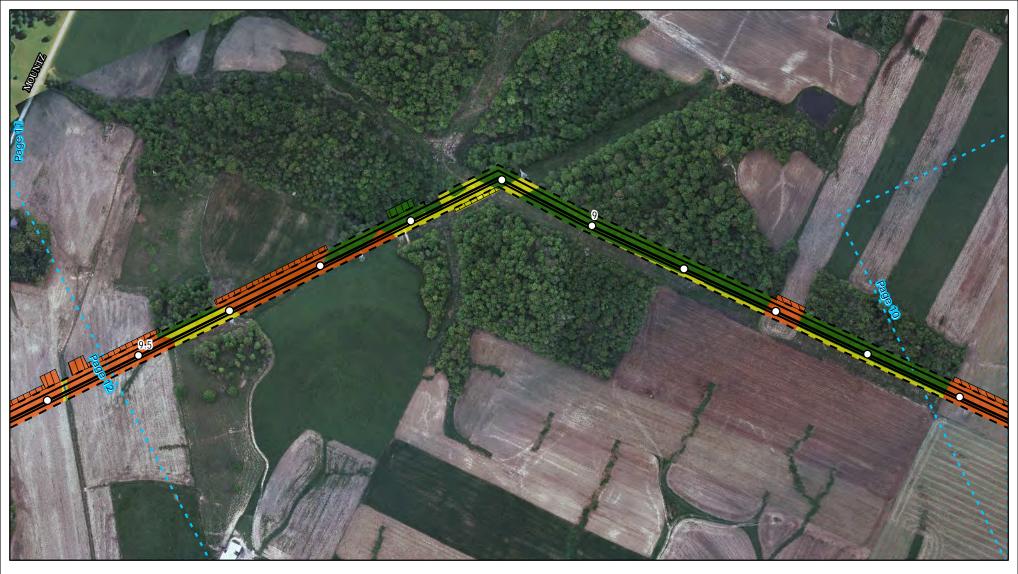

Land Uses Crossed by the NEXUS Project Pipeline Facilities

Columbiana County

Created: 6/1/2015

Page 5 of 280

Land Uses Crossed by the NEXUS Project Pipeline Facilities

Columbiana County

Created: 6/1/2015

Page 6 of 280

Land Uses Crossed by the NEXUS Project Pipeline Facilities

Columbiana County

Created: 6/1/2015

Page 7 of 280

Land Uses Crossed by the NEXUS Project Pipeline Facilities

Columbiana County

Created: 6/1/2015

Page 8 of 280