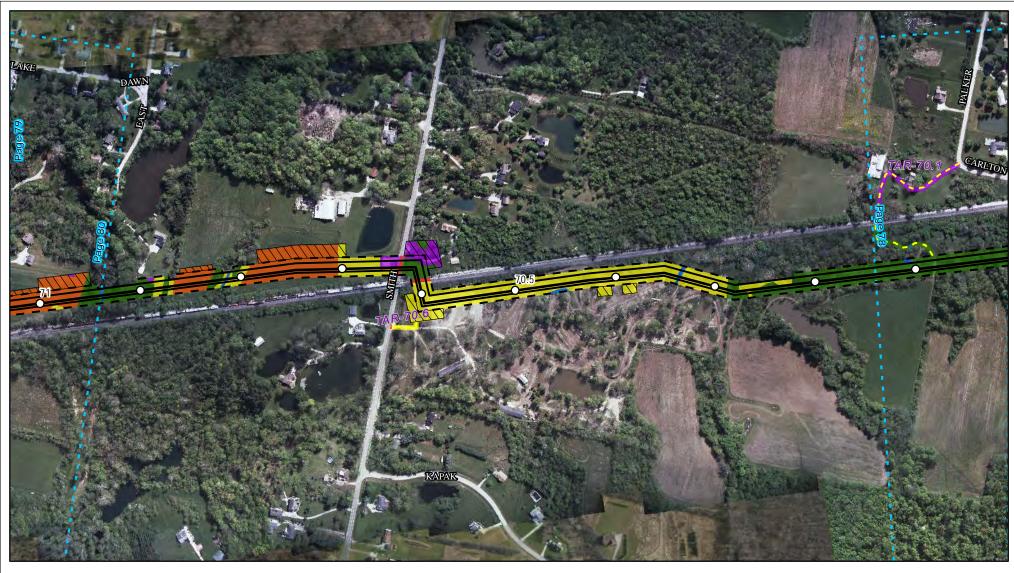

the NEXUS Project Pipeline Facilities

Medina County



Created: 6/1/2015

Page 72 of 280







Land Uses Crossed by the NEXUS Project Pipeline Facilities

Medina County



Created: 6/1/2015

Page 73 of 280







Land Uses Crossed by the NEXUS Project Pipeline Facilities

Medina County



Created: 6/1/2015

Page 74 of 280







Land Uses Crossed by the NEXUS Project Pipeline Facilities

Medina County



Created: 6/1/2015

Page 75 of 280







Land Uses Crossed by the NEXUS Project Pipeline Facilities

Medina County



Created: 6/1/2015

Page 76 of 280







Land Uses Crossed by the NEXUS Project Pipeline Facilities

Medina County



Created: 6/1/2015

Page 77 of 280







Land Uses Crossed by the NEXUS Project Pipeline Facilities

Medina County



Created: 6/1/2015

Page 78 of 280







Land Uses Crossed by the NEXUS Project Pipeline Facilities

Medina County



Created: 6/1/2015

Page 79 of 280







Land Uses Crossed by the NEXUS Project Pipeline Facilities

Medina County



Created: 6/1/2015

Page 80 of 280







Land Uses Crossed by the NEXUS Project Pipeline Facilities

Medina County



Created: 6/1/2015

Page 81 of 280







Land Uses Crossed by the NEXUS Project Pipeline Facilities

Medina County



Created: 6/1/2015

Page 82 of 280







Land Uses Crossed by the NEXUS Project Pipeline Facilities

Medina County



Created: 6/1/2015

Page 83 of 280







Land Uses Crossed by the NEXUS Project Pipeline Facilities

Medina County



Created: 6/1/2015

Page 84 of 280







Land Uses Crossed by the NEXUS Project Pipeline Facilities

Medina County



Created: