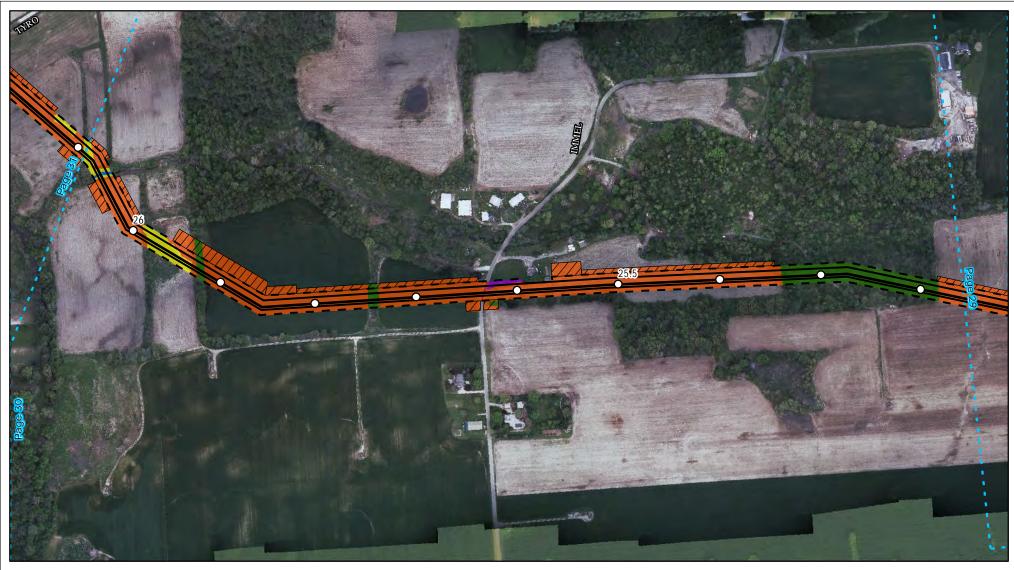

Land Uses Crossed by the NEXUS Project Pipeline Facilities

Stark County

Created: 6/1/2015

Page 31 of 280

Land Uses Crossed by the NEXUS Project Pipeline Facilities

Stark County

Created: 6/1/2015

Page 32 of 280