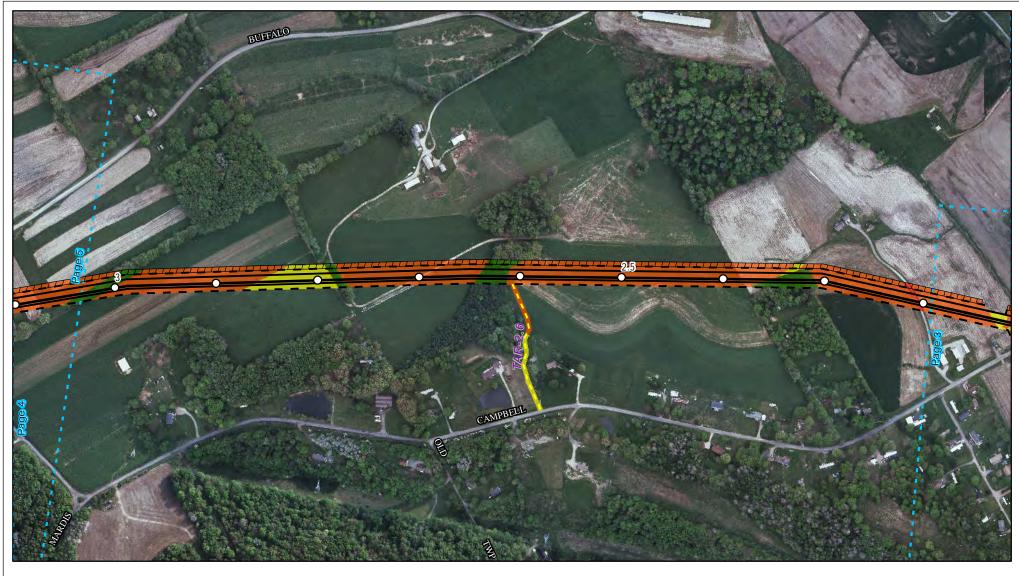

Land Uses Crossed by the NEXUS Project Pipeline Facilities

Columbiana County

Created: 6/1/2015

Page 5 of 280

Land Uses Crossed by the NEXUS Project Pipeline Facilities

Columbiana County

Created: 6/1/2015

Page 6 of 280