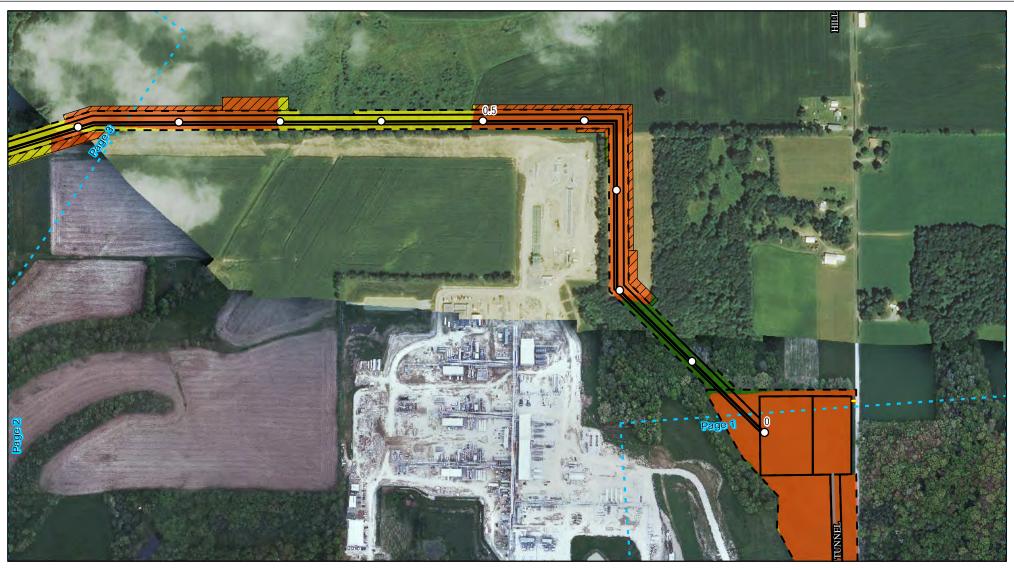

Land Uses Crossed by the NEXUS Project Pipeline Facilities

Columbiana County

Created: 6/1/2015

Page 1 of 280

Land Uses Crossed by the NEXUS Project Pipeline Facilities

Columbiana County

Created: 6/1/2015

Page 2 of 280