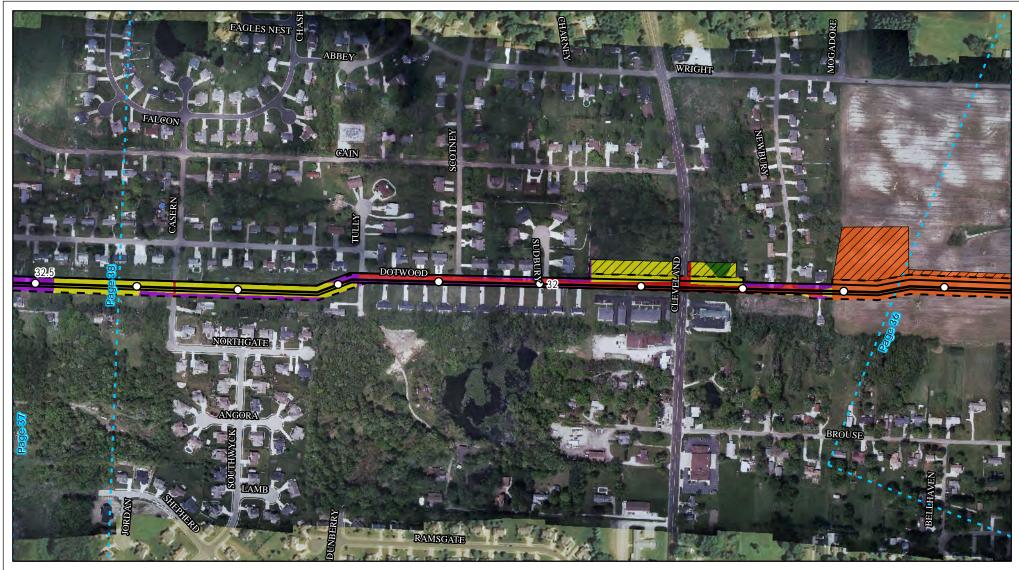

Land Uses Crossed by the NEXUS Project Pipeline Facilities

Stark County

Created: 6/1/2015

Page 37 of 280

Land Uses Crossed by the NEXUS Project Pipeline Facilities

**Summit County** 

Created: 6/1/2015

Page 38 of 280