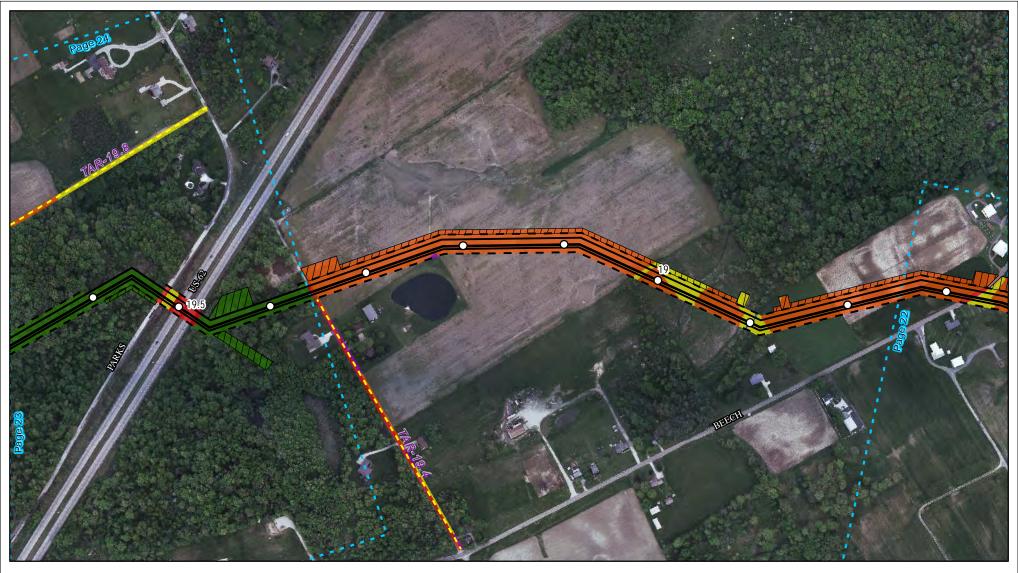

Land Uses Crossed by the NEXUS Project Pipeline Facilities

Columbiana County

Created: 6/1/2015

Page 13 of 280

Land Uses Crossed by the NEXUS Project Pipeline Facilities

Columbiana County

Created: 6/1/2015

Page 14 of 280

Land Uses Crossed by the NEXUS Project Pipeline Facilities

Stark County

Created: 6/1/2015

Page 15 of 280

Land Uses Crossed by the NEXUS Project Pipeline Facilities

Stark County

Created: 6/1/2015

Page 16 of 280