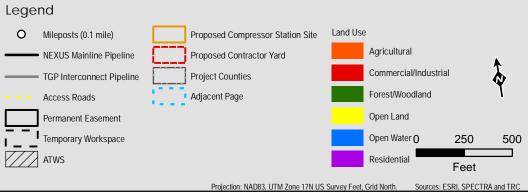

Land Uses Crossed by the NEXUS Project Pipeline Facilities

Stark County

Created: 6/1/2015

Page 37 of 280

Land Uses Crossed by the NEXUS Project Pipeline Facilities

**Summit County** 

Created: 6/1/2015

Page 38 of 280