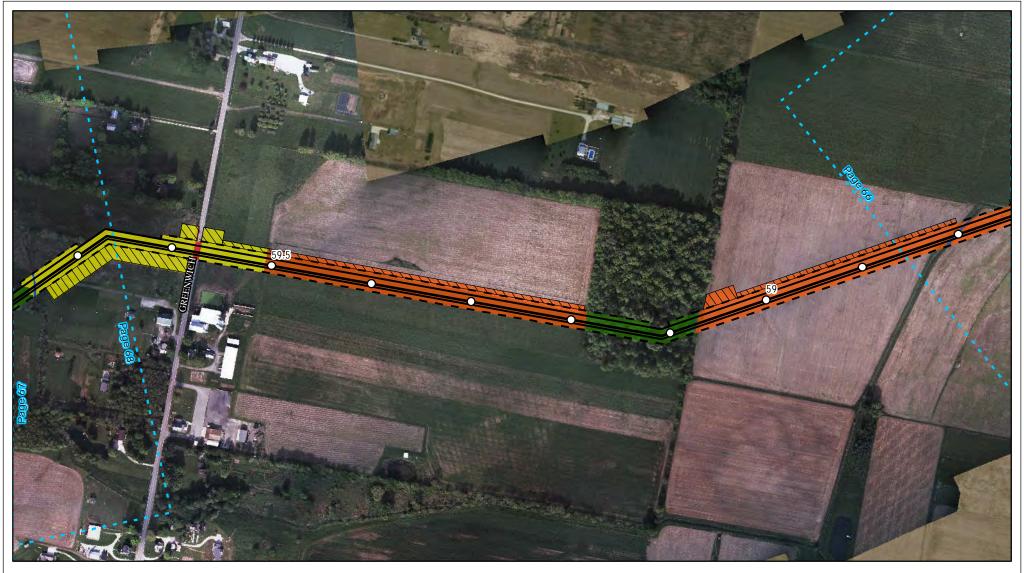

by the NEXUS Project Pipeline Facilities

Wayne County



Created: 6/1/2015

Page 60 of 280







Land Uses Crossed by the NEXUS Project Pipeline Facilities

Wayne County



Created: 6/1/2015

Page 61 of 280







Land Uses Crossed by the NEXUS Project Pipeline Facilities

Medina County



Created: 6/1/2015

Page 62 of 280







Land Uses Crossed by the NEXUS Project Pipeline Facilities

Medina County



Created: 6/1/2015

Page 63 of 280







Land Uses Crossed by the NEXUS Project Pipeline Facilities

Medina County



Created: 6/1/2015

Page 64 of 280







Land Uses Crossed by the NEXUS Project Pipeline Facilities

Medina County



Created: 6/1/2015

Page 65 of 280







Land Uses Crossed by the NEXUS Project Pipeline Facilities

Medina County



Created: 6/1/2015

Page 66 of 280







Land Uses Crossed by the NEXUS Project Pipeline Facilities

Medina County



Created: 6/1/2015

Page 67 of 280







Land Uses Crossed by the NEXUS Project Pipeline Facilities

Medina County



Created: 6/1/2015

Page 68 of 280







Land Uses Crossed by the NEXUS Project Pipeline Facilities

Medina County



Created: 6/1/2015

Page 69 of 280







Land Uses Crossed by the NEXUS Project Pipeline Facilities

Medina County



Created: 6/1/2015

Page 70 of 280







Land Uses Crossed by the NEXUS Project Pipeline Facilities

Medina County



Created: 6/1/2015

Page 71 of 280







Land Uses Crossed by the NEXUS Project Pipeline Facilities

Medina County



Created: 6/1/2015

Page 72 of 280







Land Uses Crossed by the NEXUS Project Pipeline Facilities

Medina County



Created: