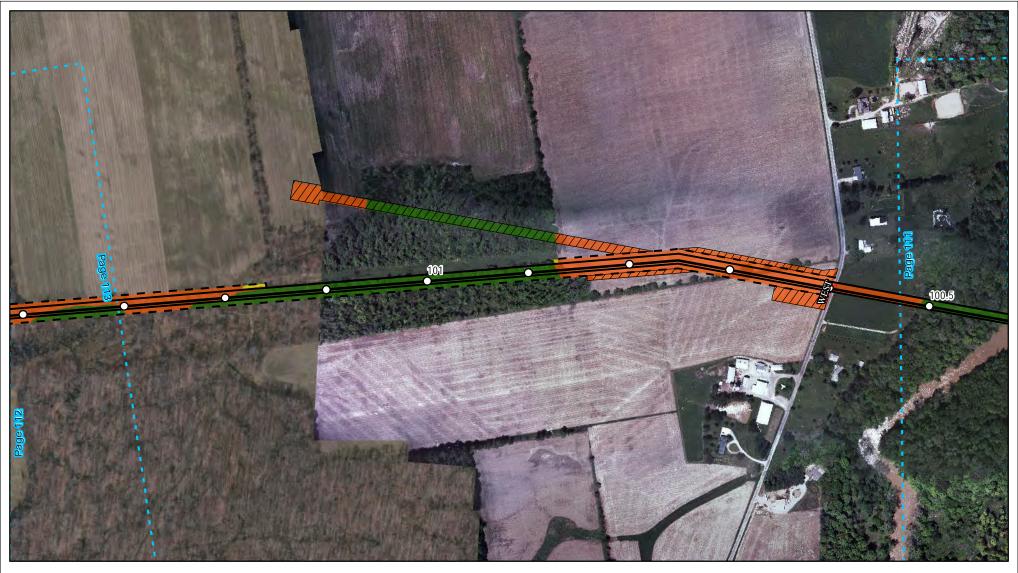

Erie County

Created: 6/1/2015

Page 110 of 280

Land Uses Crossed by the NEXUS Project Pipeline Facilities

Erie County

Created: 6/1/2015

Page 111 of 280

Land Uses Crossed by the NEXUS Project Pipeline Facilities

Erie County

Created: 6/1/2015

Page 112 of 280

Land Uses Crossed by the NEXUS Project Pipeline Facilities

Erie County

Created: 6/1/2015

Page 113 of 280

Land Uses Crossed by the NEXUS Project Pipeline Facilities