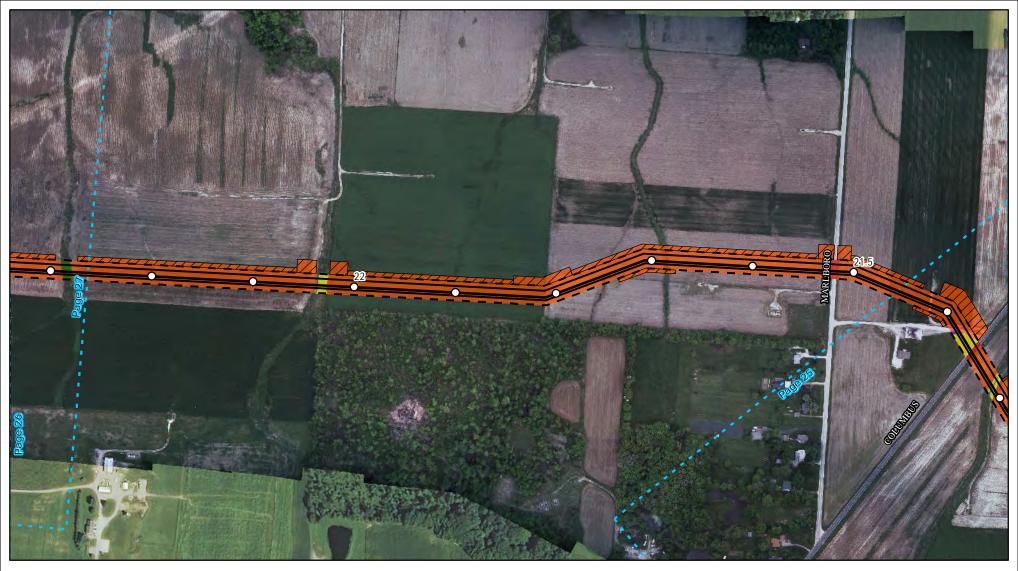

Land Uses Crossed by the NEXUS Project Pipeline Facilities

Stark County

Created: 6/1/2015

Page 19 of 280

Land Uses Crossed by the NEXUS Project Pipeline Facilities

Stark County

Created: 6/1/2015

Page 20 of 280

Land Uses Crossed by the NEXUS Project Pipeline Facilities

Stark County

Created: 6/1/2015

Page 21 of 280

Land Uses Crossed by the NEXUS Project Pipeline Facilities

Stark County

Created: 6/1/2015

Page 22 of 280