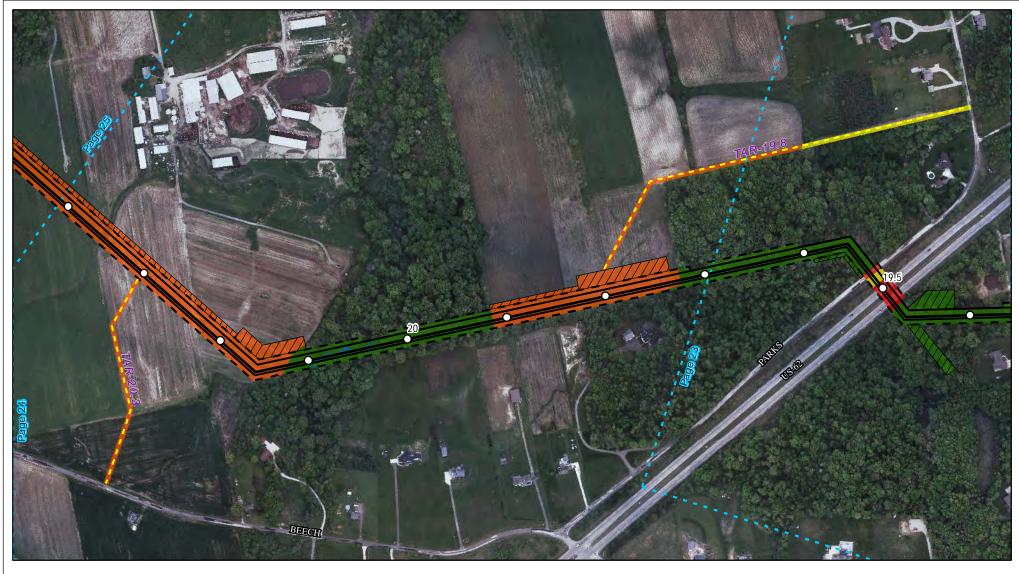

Land Uses Crossed by the NEXUS Project Pipeline Facilities

Stark County

Created: 6/1/2015

Page 15 of 280

Land Uses Crossed by the NEXUS Project Pipeline Facilities

Stark County

Created: 6/1/2015

Page 16 of 280

Land Uses Crossed by the NEXUS Project Pipeline Facilities

Stark County

Created: 6/1/2015

Page 17 of 280

Land Uses Crossed by the NEXUS Project Pipeline Facilities

Stark County

Created: 6/1/2015

Page 18 of 280