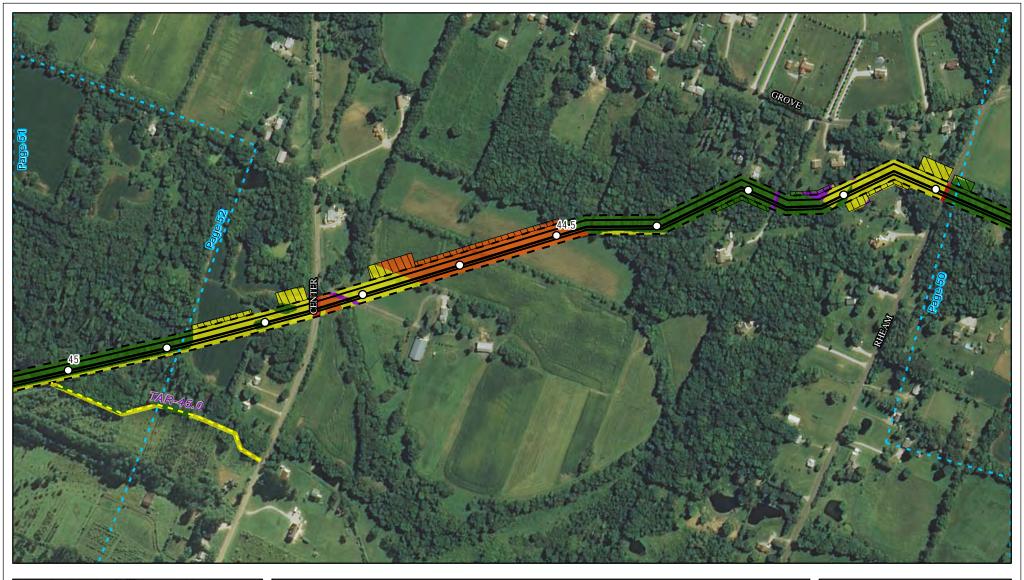

Page 60 of 280

Land Uses Crossed by the NEXUS Project Pipeline Facilities

Wayne County

Created: 6/1/2015

Page 61 of 280

Land Uses Crossed by the NEXUS Project Pipeline Facilities

Medina County

Created: 6/1/2015