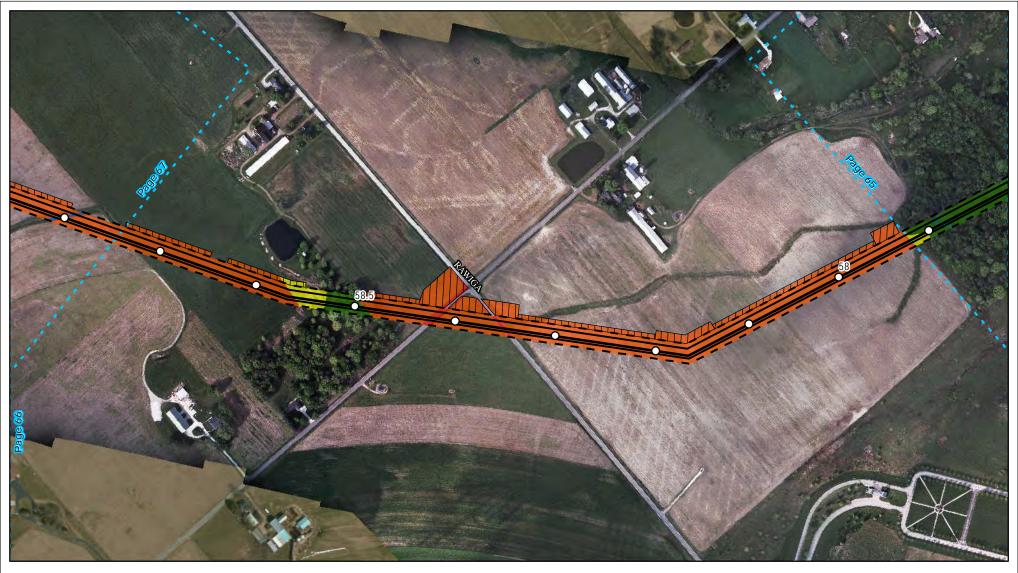

by the NEXUS Project Pipeline Facilities

Wayne County



Created: 6/1/2015

Page 59 of 280







Land Uses Crossed by the NEXUS Project Pipeline Facilities

Wayne County



Created: 6/1/2015

Page 60 of 280







Land Uses Crossed by the NEXUS Project Pipeline Facilities

Wayne County



Created: 6/1/2015

Page 61 of 280







Land Uses Crossed by the NEXUS Project Pipeline Facilities

Medina County



Created: 6/1/2015

Page 62 of 280







Land Uses Crossed by the NEXUS Project Pipeline Facilities

Medina County



Created: 6/1/2015

Page 63 of 280







Land Uses Crossed by the NEXUS Project Pipeline Facilities

Medina County



Created: 6/1/2015

Page 64 of 280







Land Uses Crossed by the NEXUS Project Pipeline Facilities

Medina County



Created: 6/1/2015

Page 65 of 280







Land Uses Crossed by the NEXUS Project Pipeline Facilities

Medina County



Created: 6/1/2015

Page 66 of 280







Land Uses Crossed by the NEXUS Project Pipeline Facilities

Medina County



Created: 6/1/2015

Page 67 of 280







Land Uses Crossed by the NEXUS Project Pipeline Facilities

Medina County



Created: 6/1/2015

Page 68 of 280







Land Uses Crossed by the NEXUS Project Pipeline Facilities

Medina County



Created: 6/1/2015

Page 69 of 280







Land Uses Crossed by the NEXUS Project Pipeline Facilities

Medina County



Created: 6/1/2015

Page 70 of 280







Land Uses Crossed by the NEXUS Project Pipeline Facilities

Medina County



Created: 6/1/2015

Page 71 of 280







Land Uses Crossed by the NEXUS Project Pipeline Facilities

Medina County



Created: