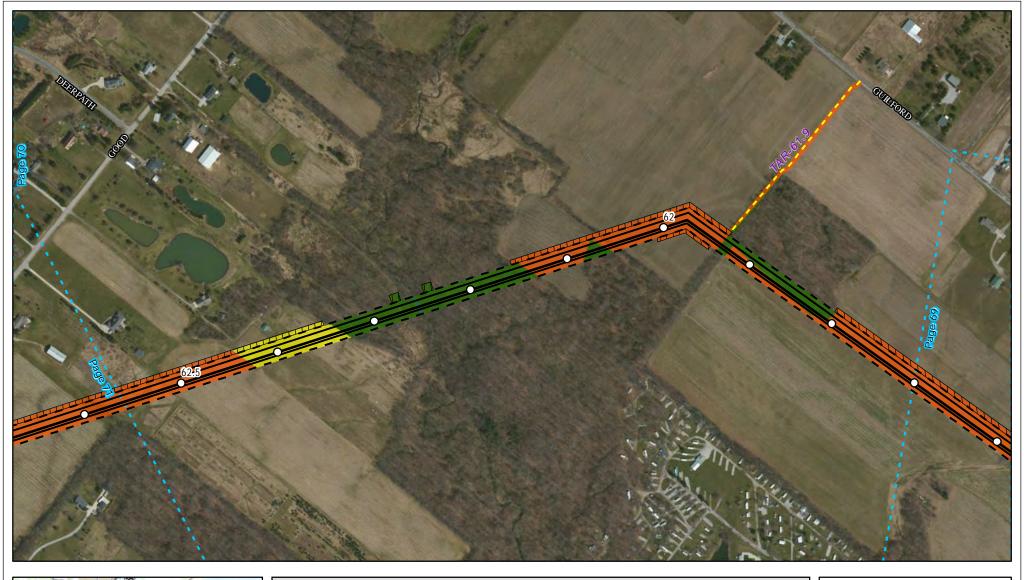

Page 70 of 280

Land Uses Crossed by the NEXUS Project Pipeline Facilities

Medina County

Created: 6/1/2015

Page 71 of 280

Land Uses Crossed by the NEXUS Project Pipeline Facilities

Medina County

Created: 6/1/2015