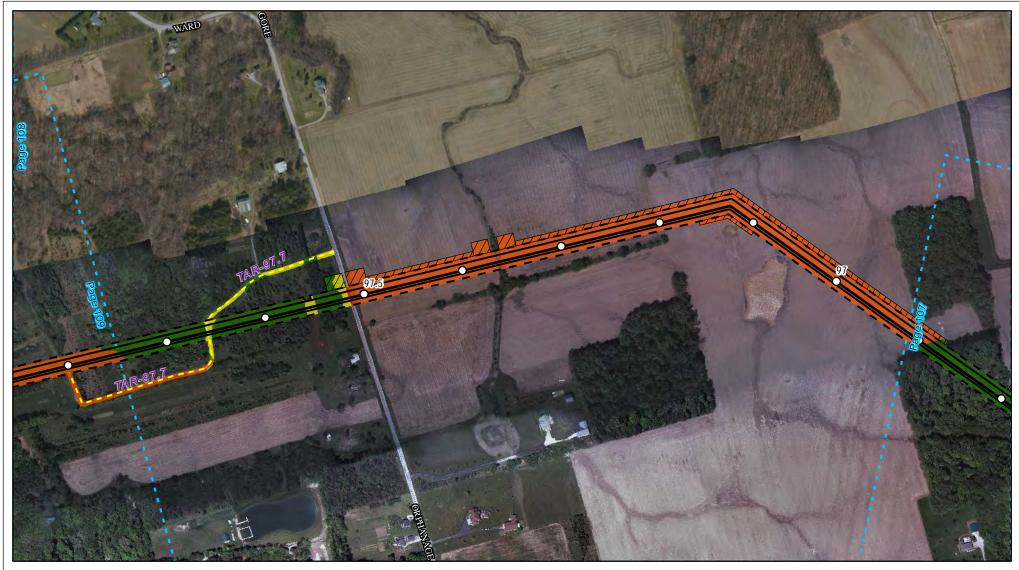

XUS Project Pipeline Facilities

Lorain County



Created: 6/1/2015

Page 101 of 280







Land Uses Crossed by the NEXUS Project Pipeline Facilities

Lorain County



Created: 6/1/2015

Page 102 of 280







Land Uses Crossed by the NEXUS Project Pipeline Facilities

Lorain County



Created: 6/1/2015

Page 103 of 280







Land Uses Crossed by the NEXUS Project Pipeline Facilities

Lorain County



Created: 6/1/2015

Page 104 of 280







Land Uses Crossed by the NEXUS Project Pipeline Facilities

Lorain County



Created: 6/1/2015

Page 105 of 280







Land Uses Crossed by the NEXUS Project Pipeline Facilities

Lorain County



Created: 6/1/2015

Page 106 of 280







Land Uses Crossed by the NEXUS Project Pipeline Facilities

Lorain County



Created: 6/1/2015

Page 107 of 280







Land Uses Crossed by the NEXUS Project Pipeline Facilities

Lorain County



Created: 6/1/2015

Page 108 of 280







Land Uses Crossed by the NEXUS Project Pipeline Facilities

Erie County | Lorain County



Created: 6/1/2015

Page 109 of 280







Land Uses Crossed by the NEXUS Project Pipeline Facilities

Erie County



Created: 6/1/2015

Page 110 of 280







Land Uses Crossed by the NEXUS Project Pipeline Facilities

Erie County



Created: 6/1/2015

Page 111 of 280







Land Uses Crossed by the NEXUS Project Pipeline Facilities

Erie County



Created: 6/1/2015

Page 112 of 280







Land Uses Crossed by the NEXUS Project Pipeline Facilities

Erie County



Created: 6/1/2015

Page 113 of 280







Land Uses Crossed by the NEXUS Project Pipeline Facilities

Erie County