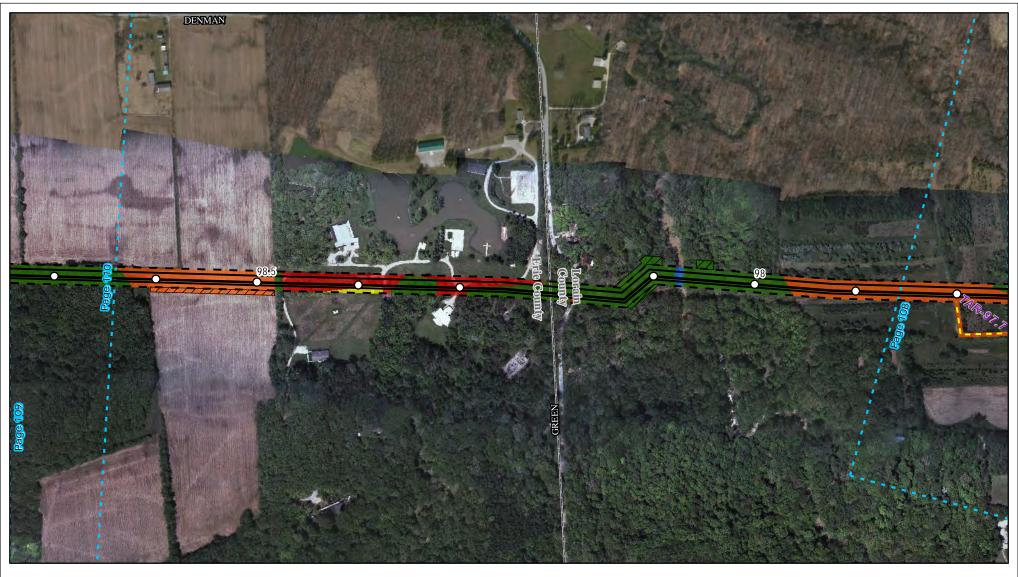

Created: 6/1/2015

Page 104 of 280

Land Uses Crossed by the NEXUS Project Pipeline Facilities

Lorain County

Created: 6/1/2015

Page 105 of 280

Land Uses Crossed by the NEXUS Project Pipeline Facilities

Lorain County