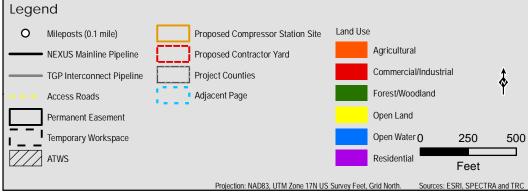

Land Uses Crossed by the NEXUS Project Pipeline Facilities

Columbiana County

Created: 6/1/2015

Page 1 of 280

Land Uses Crossed by the NEXUS Project Pipeline Facilities

Columbiana County

Created: 6/1/2015

Page 2 of 280