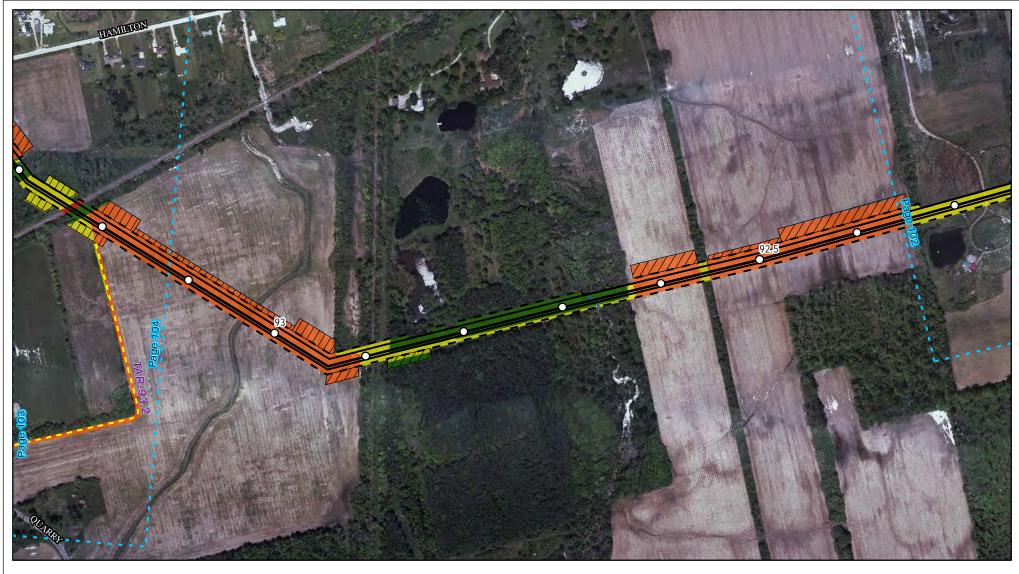

Land Uses Crossed by the NEXUS Project Pipeline Facilities

Stark County

Created: 6/1/2015

Page 15 of 280

Land Uses Crossed by the NEXUS Project Pipeline Facilities

Stark County

Created: 6/1/2015

Page 16 of 280