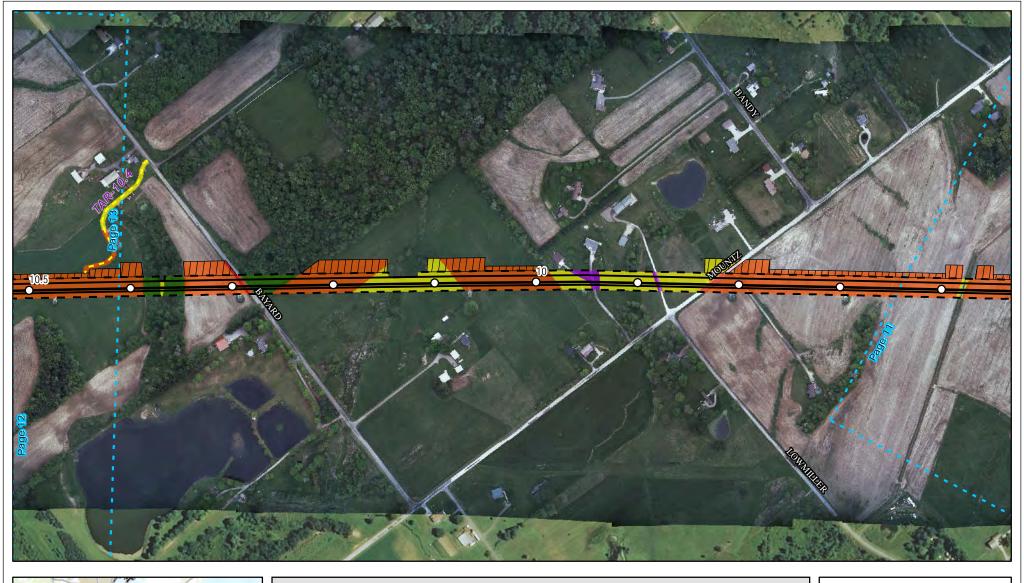

Land Uses Crossed by the NEXUS Project Pipeline Facilities

Columbiana County

Created: 6/1/2015

Page 9 of 280

Land Uses Crossed by the NEXUS Project Pipeline Facilities

Columbiana County

Created: 6/1/2015

Page 10 of 280

Land Uses Crossed by the NEXUS Project Pipeline Facilities

Columbiana County

Created: 6/1/2015

Page 11 of 280

Land Uses Crossed by the NEXUS Project Pipeline Facilities

Columbiana County

Created: 6/1/2015

Page 12 of 280