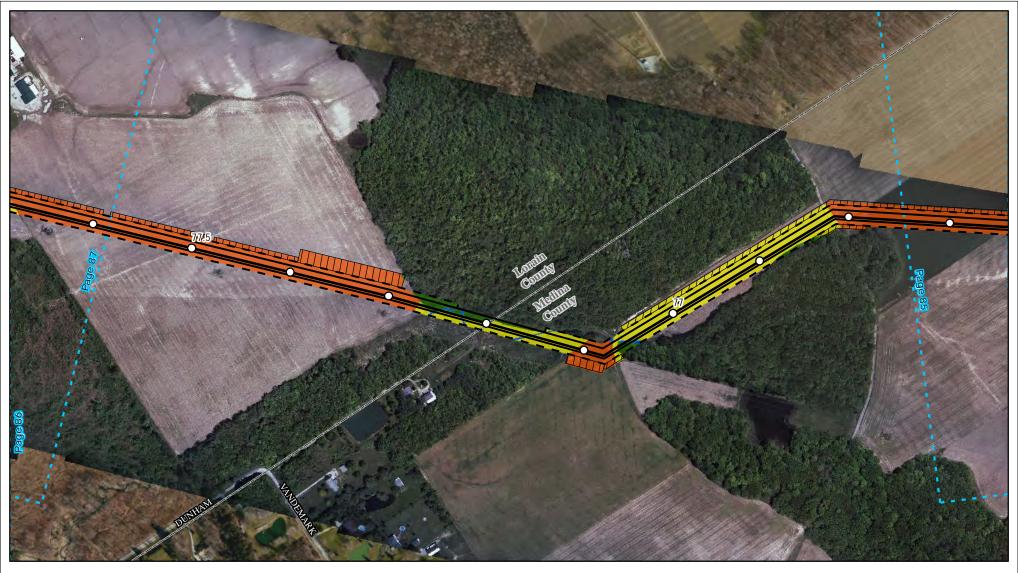

Page 84 of 280

Land Uses Crossed by the NEXUS Project Pipeline Facilities

Medina County

Created: 6/1/2015

Page 85 of 280

Land Uses Crossed by the NEXUS Project Pipeline Facilities

Lorain County /

Medina County

Created: 6/1/2015

Page 86 of 280

Land Uses Crossed by the NEXUS Project Pipeline Facilities

Lorain County

Created: 6/1/2015

Page 87 of 280

Land Uses Crossed by the NEXUS Project Pipeline Facilities

Lorain County