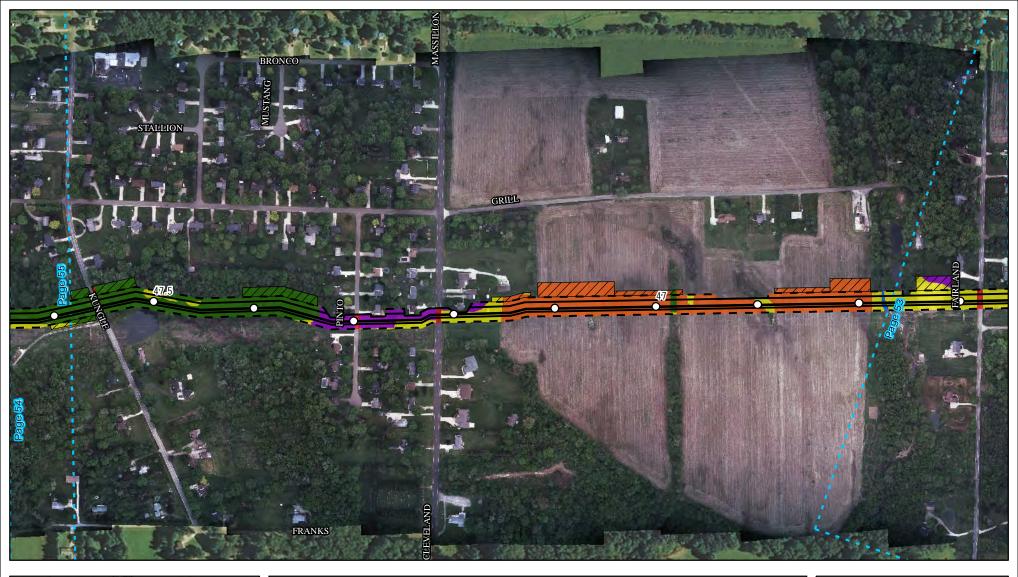

Project Pipeline Facilities

Summit County



Created: 6/1/2015

Page 47 of 280







Land Uses Crossed by the NEXUS Project Pipeline Facilities

Summit County



Created: 6/1/2015

Page 48 of 280







Land Uses Crossed by the NEXUS Project Pipeline Facilities

**Summit County** 



Created: 6/1/2015

Page 49 of 280







Land Uses Crossed by the NEXUS Project Pipeline Facilities

Summit County



Created: 6/1/2015

Page 50 of 280







Land Uses Crossed by the NEXUS Project Pipeline Facilities

Summit County



Created: 6/1/2015

Page 51 of 280







Land Uses Crossed by the NEXUS Project Pipeline Facilities

Summit County



Created: 6/1/2015

Page 52 of 280







Land Uses Crossed by the NEXUS Project Pipeline Facilities

**Summit County** 



Created: 6/1/2015

Page 53 of 280







Land Uses Crossed by the NEXUS Project Pipeline Facilities

Summit County



Created: 6/1/2015

Page 54 of 280







Land Uses Crossed by the NEXUS Project Pipeline Facilities

Wayne County | Summit County



Created: 6/1/2015

Page 55 of 280







Land Uses Crossed by the NEXUS Project Pipeline Facilities

Wayne County



Created: 6/1/2015

Page 56 of 280







Land Uses Crossed by the NEXUS Project Pipeline Facilities

Wayne County



Created: 6/1/2015

Page 57 of 280







Land Uses Crossed by the NEXUS Project Pipeline Facilities

Wayne County



Created: 6/1/2015

Page 58 of 280







Land Uses Crossed by the NEXUS Project Pipeline Facilities

Wayne County



Created: 6/1/2015

Page 59 of 280







Land Uses Crossed by the NEXUS Project Pipeline Facilities

Wayne County