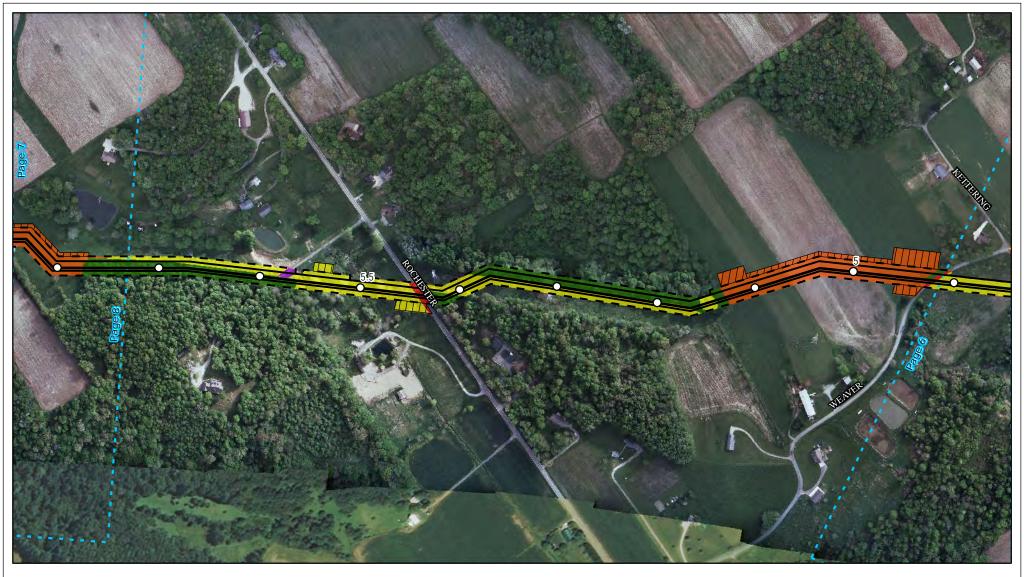

Land Uses Crossed by the NEXUS Project Pipeline Facilities

Columbiana County

Created: 6/1/2015

Page 7 of 280

Land Uses Crossed by the NEXUS Project Pipeline Facilities

Columbiana County

Created: 6/1/2015

Page 8 of 280