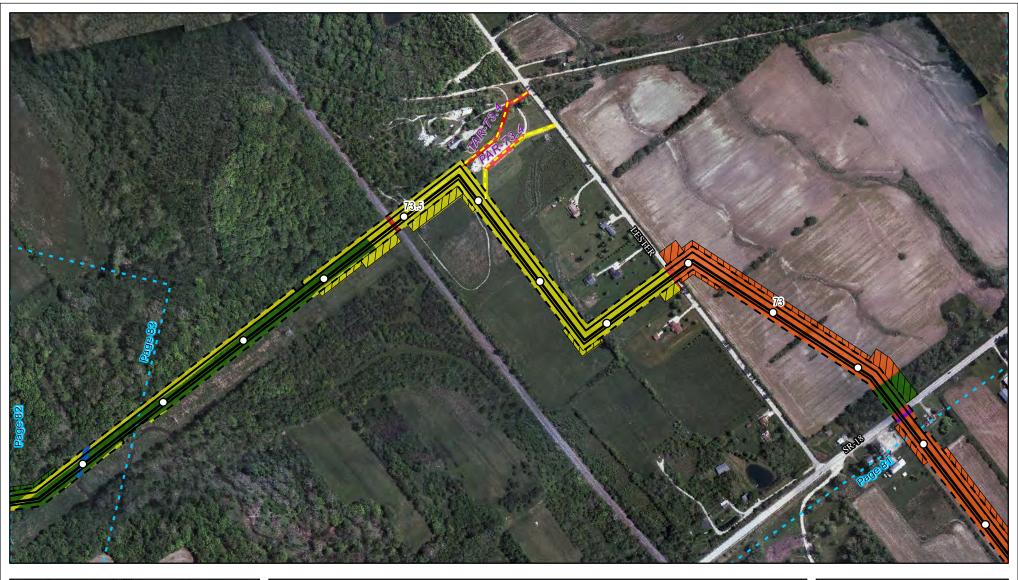

Land Uses Crossed by the NEXUS Project Pipeline Facilities

Stark County

Created: 6/1/2015

Page 15 of 280

Land Uses Crossed by the NEXUS Project Pipeline Facilities

Stark County

Created: 6/1/2015

Page 16 of 280