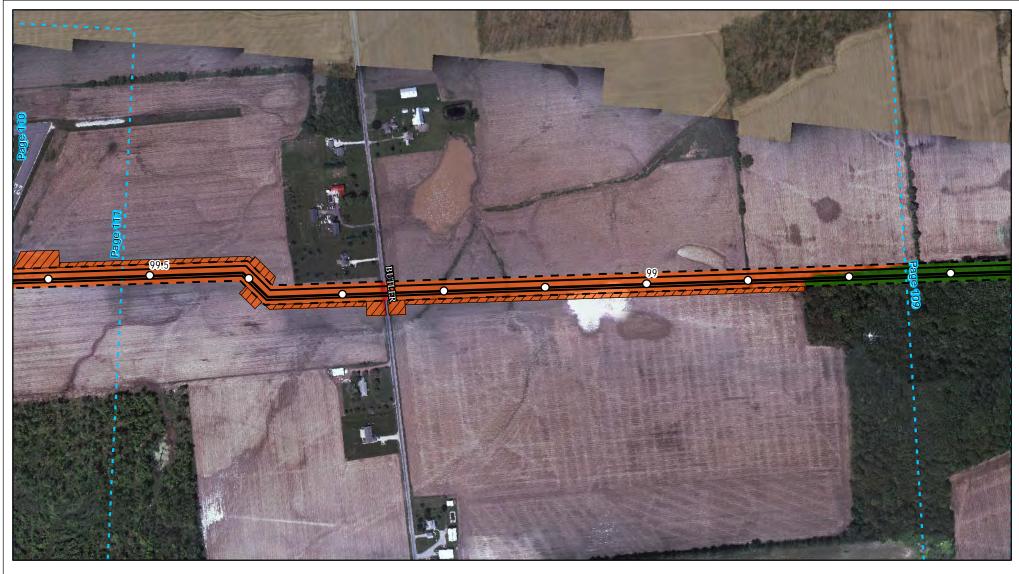

Created: 6/1/2015

Page 104 of 280

Land Uses Crossed by the NEXUS Project Pipeline Facilities

Lorain County

Created: 6/1/2015

Page 105 of 280

Land Uses Crossed by the NEXUS Project Pipeline Facilities

Lorain County