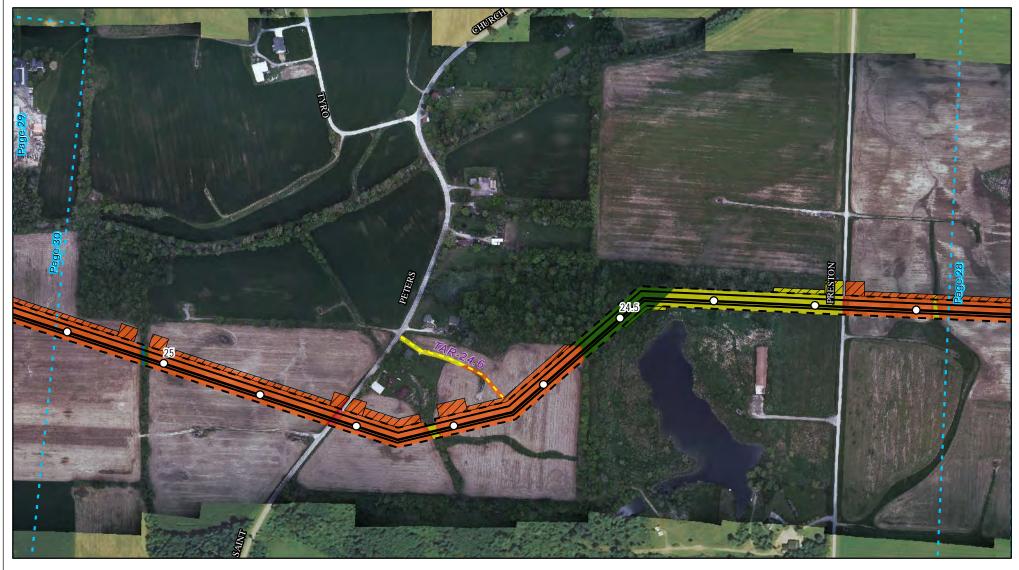

Land Uses Crossed by the NEXUS Project Pipeline Facilities

Stark County

Created: 6/1/2015

Page 29 of 280

Land Uses Crossed by the NEXUS Project Pipeline Facilities

Stark County

Created: 6/1/2015

Page 30 of 280