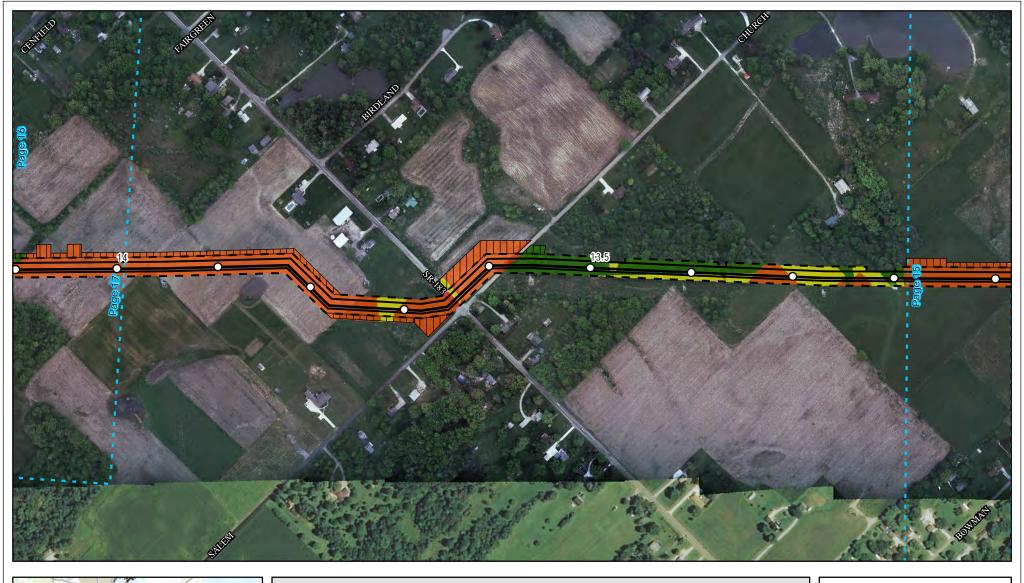

Land Uses Crossed by the NEXUS Project Pipeline Facilities

Stark County

Created: 6/1/2015

Page 15 of 280

Land Uses Crossed by the NEXUS Project Pipeline Facilities

Stark County

Created: 6/1/2015

Page 16 of 280