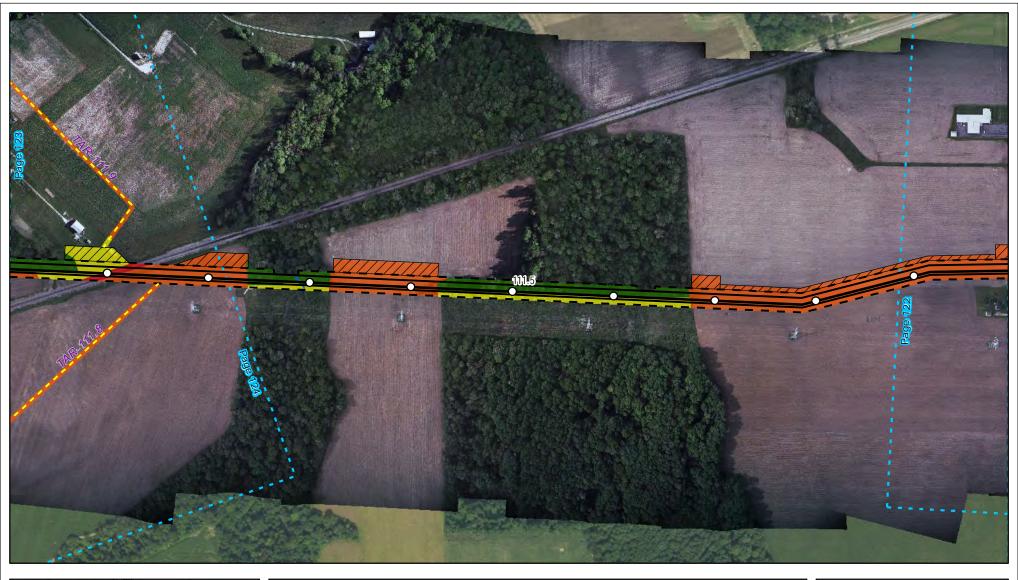

Land Uses Crossed by the NEXUS Project Pipeline Facilities

Columbiana County

Created: 6/1/2015

Page 1 of 280

Land Uses Crossed by the NEXUS Project Pipeline Facilities

Columbiana County

Created: 6/1/2015

Page 2 of 280