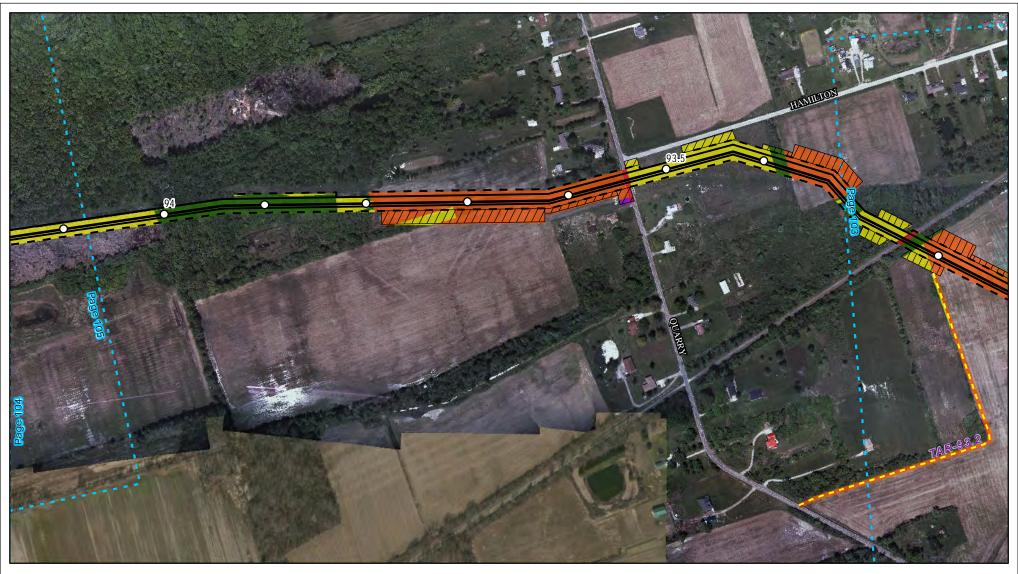

Land Uses Crossed by the NEXUS Project Pipeline Facilities

Stark County

Created: 6/1/2015

Page 15 of 280

Land Uses Crossed by the NEXUS Project Pipeline Facilities

Stark County

Created: 6/1/2015

Page 16 of 280