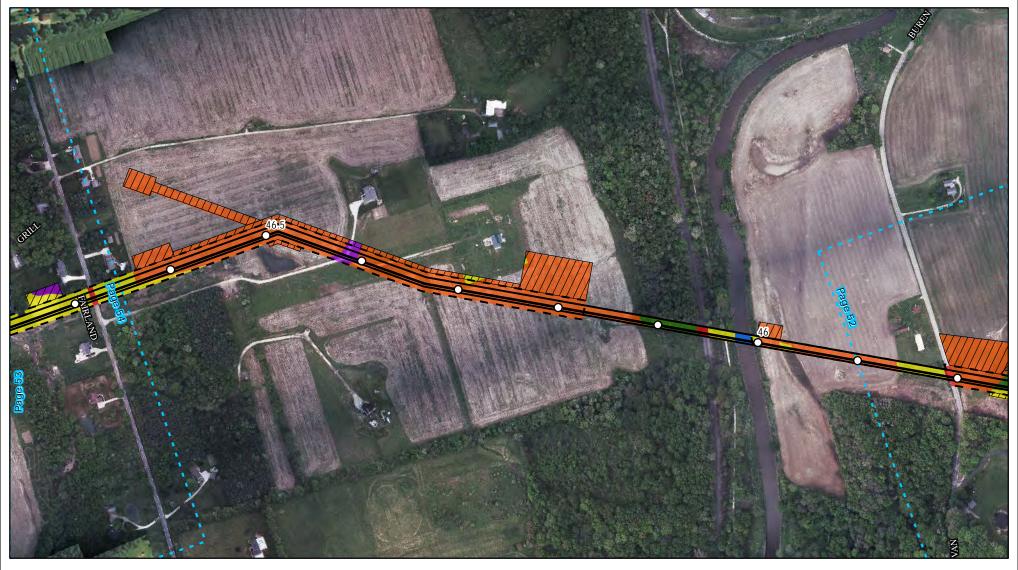

NEXUS Project Pipeline Facilities

Summit County



Created: 6/1/2015

Page 46 of 280







Land Uses Crossed by the NEXUS Project Pipeline Facilities

Summit County



Created: 6/1/2015

Page 47 of 280







Land Uses Crossed by the NEXUS Project Pipeline Facilities

Summit County



Created: 6/1/2015

Page 48 of 280







Land Uses Crossed by the NEXUS Project Pipeline Facilities

**Summit County** 



Created: 6/1/2015

Page 49 of 280







Land Uses Crossed by the NEXUS Project Pipeline Facilities

Summit County



Created: 6/1/2015

Page 50 of 280







Land Uses Crossed by the NEXUS Project Pipeline Facilities

Summit County



Created: 6/1/2015

Page 51 of 280







Land Uses Crossed by the NEXUS Project Pipeline Facilities

Summit County



Created: 6/1/2015

Page 52 of 280







Land Uses Crossed by the NEXUS Project Pipeline Facilities

**Summit County** 



Created: 6/1/2015

Page 53 of 280







Land Uses Crossed by the NEXUS Project Pipeline Facilities

Summit County



Created: 6/1/2015

Page 54 of 280







Land Uses Crossed by the NEXUS Project Pipeline Facilities

Wayne County | Summit County



Created: 6/1/2015

Page 55 of 280







Land Uses Crossed by the NEXUS Project Pipeline Facilities

Wayne County



Created: 6/1/2015

Page 56 of 280







Land Uses Crossed by the NEXUS Project Pipeline Facilities

Wayne County



Created: 6/1/2015

Page 57 of 280







Land Uses Crossed by the NEXUS Project Pipeline Facilities

Wayne County



Created: 6/1/2015

Page 58 of 280







Land Uses Crossed by the NEXUS Project Pipeline Facilities

Wayne Cou