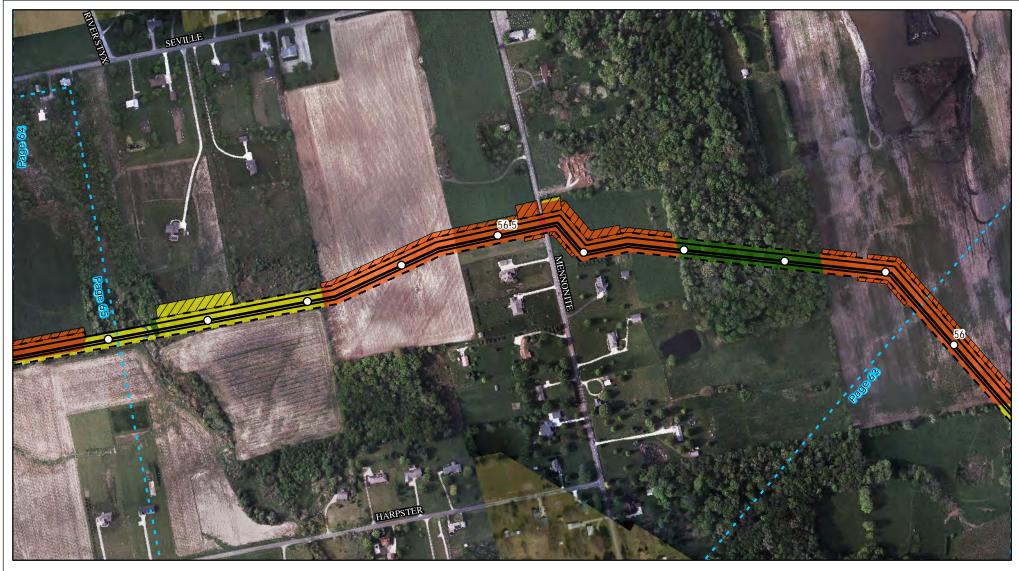

Page 64 of 280

Land Uses Crossed by the NEXUS Project Pipeline Facilities

Medina County

Created: 6/1/2015

Page 65 of 280

Land Uses Crossed by the NEXUS Project Pipeline Facilities

Medina County

Created: 6/1/2015

Page 66 of 280

Land Uses Crossed by the NEXUS Project Pipeline Facilities

Medina County

Created: 6/1/2015

Page 67 of 280

Land Uses Crossed by the NEXUS Project Pipeline Facilities

Medina County

Created: 6/1/2015