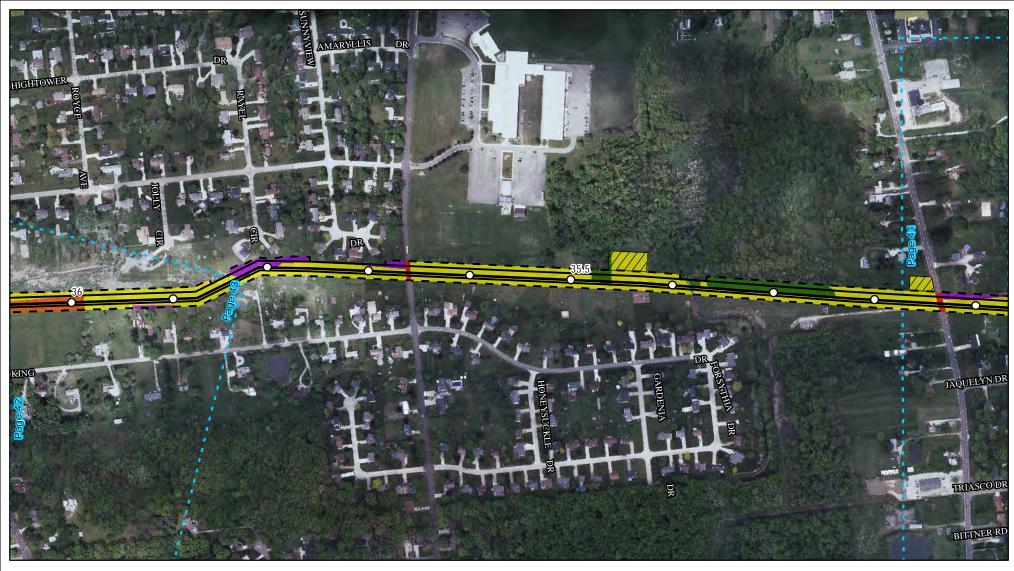

Land Uses Crossed by the NEXUS Project Pipeline Facilities

Stark County

Created: 6/1/2015

Page 15 of 280

Land Uses Crossed by the NEXUS Project Pipeline Facilities

Stark County

Created: 6/1/2015

Page 16 of 280