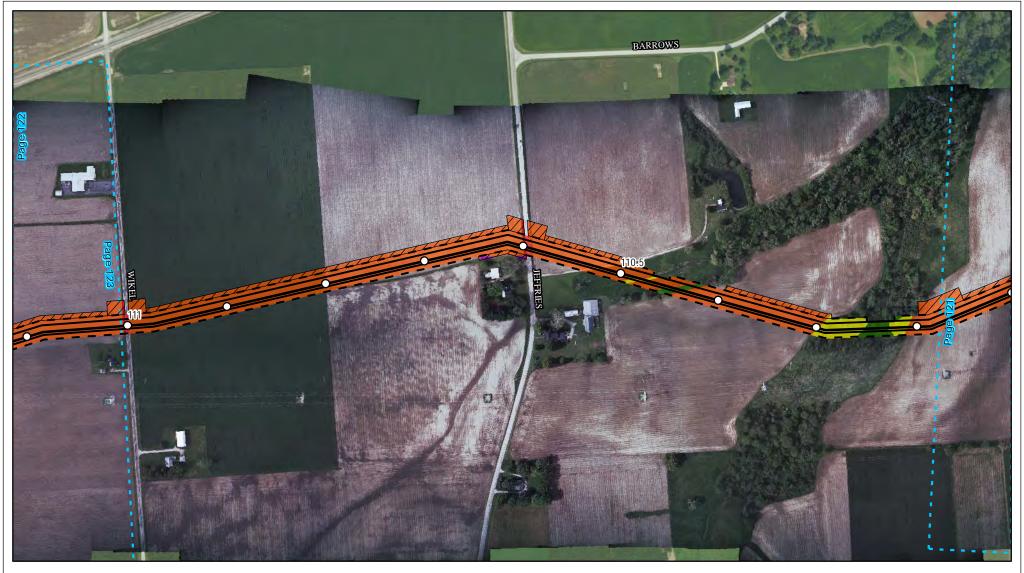

Land Uses Crossed by the NEXUS Project Pipeline Facilities

Columbiana County

Created: 6/1/2015

Page 1 of 280

Land Uses Crossed by the NEXUS Project Pipeline Facilities

Columbiana County

Created: 6/1/2015

Page 2 of 280