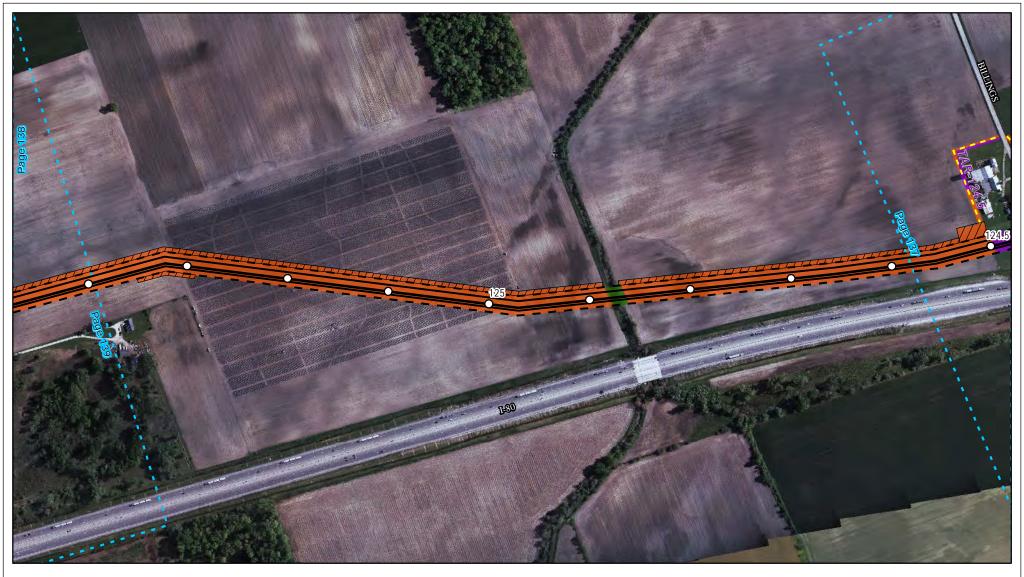

Land Uses Crossed by the NEXUS Project Pipeline Facilities

Stark County

Created: 6/1/2015

Page 15 of 280

Land Uses Crossed by the NEXUS Project Pipeline Facilities

Stark County

Created: 6/1/2015

Page 16 of 280