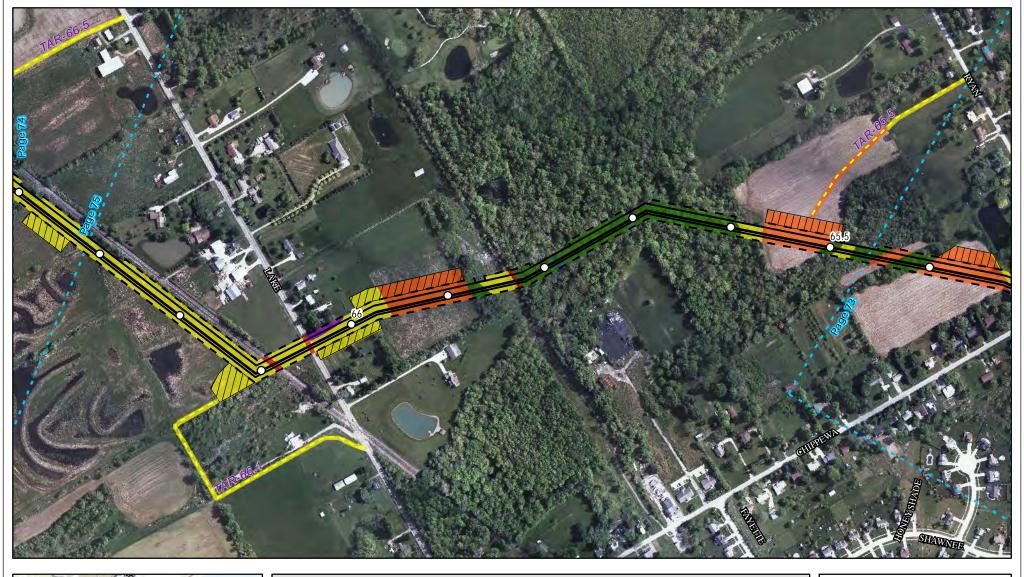

Land Uses Crossed by the NEXUS Project Pipeline Facilities

Stark County

Created: 6/1/2015

Page 37 of 280

Land Uses Crossed by the NEXUS Project Pipeline Facilities

**Summit County** 

Created: 6/1/2015

Page 38 of 280