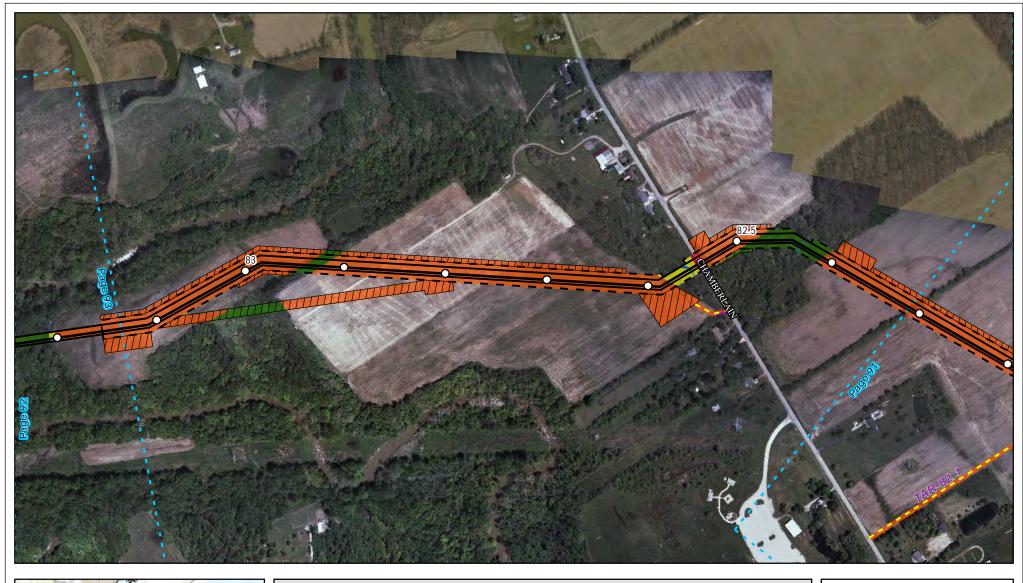

Land Uses Crossed by the NEXUS Project Pipeline Facilities

Columbiana County

Created: 6/1/2015

Page 5 of 280

Land Uses Crossed by the NEXUS Project Pipeline Facilities

Columbiana County

Created: 6/1/2015

Page 6 of 280