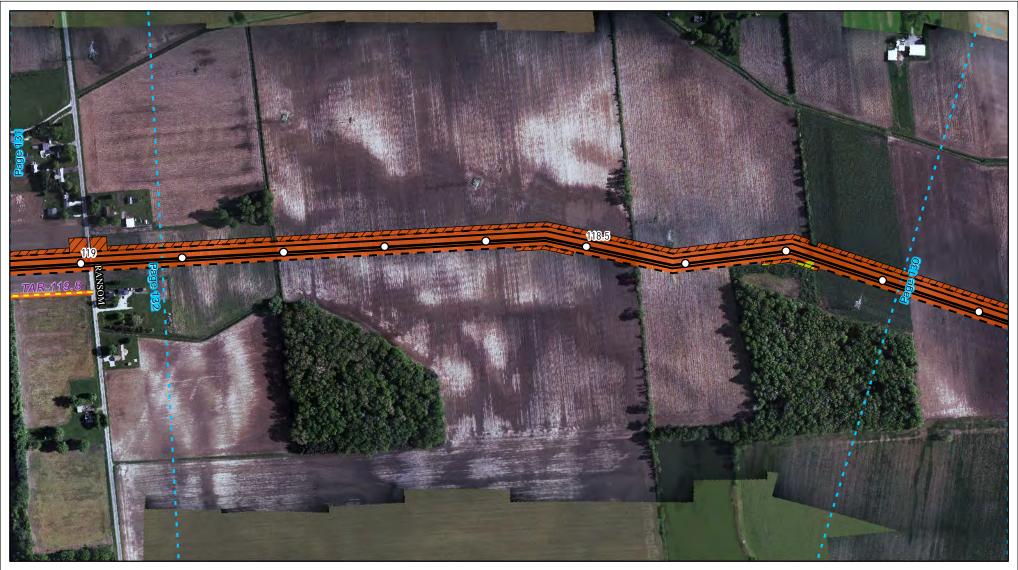

Land Uses Crossed by the NEXUS Project Pipeline Facilities

Stark County

Created: 6/1/2015

Page 15 of 280

Land Uses Crossed by the NEXUS Project Pipeline Facilities

Stark County

Created: 6/1/2015

Page 16 of 280