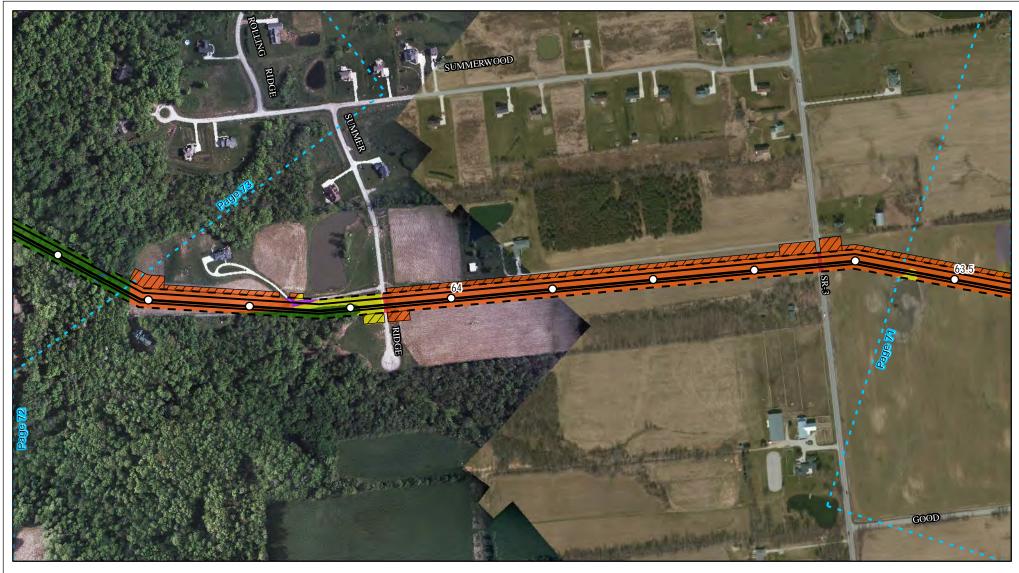

Land Uses Crossed by the NEXUS Project Pipeline Facilities

Stark County

Created: 6/1/2015

Page 37 of 280

Land Uses Crossed by the NEXUS Project Pipeline Facilities

**Summit County** 

Created: 6/1/2015

Page 38 of 280