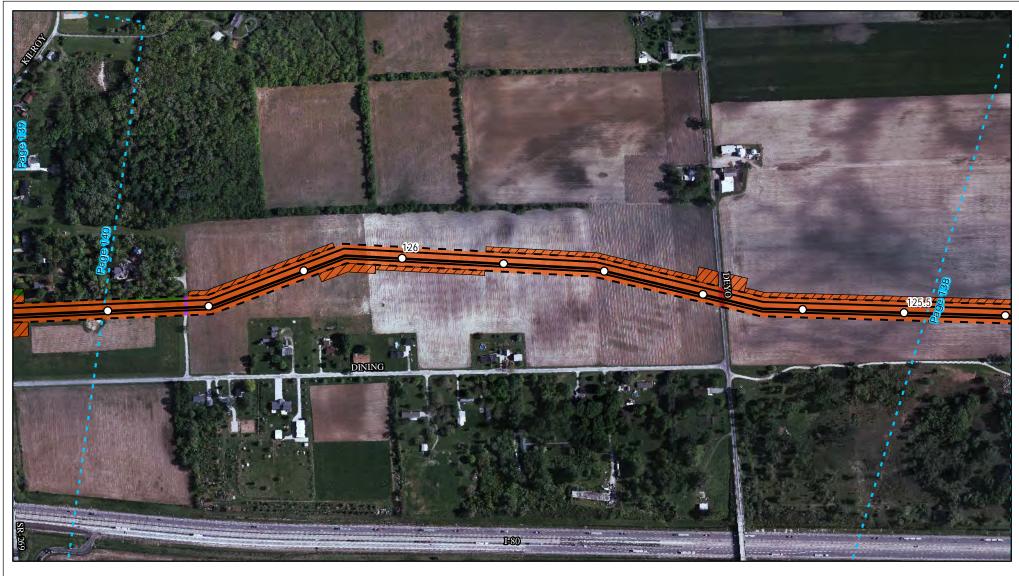

Land Uses Crossed by the NEXUS Project Pipeline Facilities

Stark County

Created: 6/1/2015

Page 15 of 280

Land Uses Crossed by the NEXUS Project Pipeline Facilities

Stark County

Created: 6/1/2015

Page 16 of 280