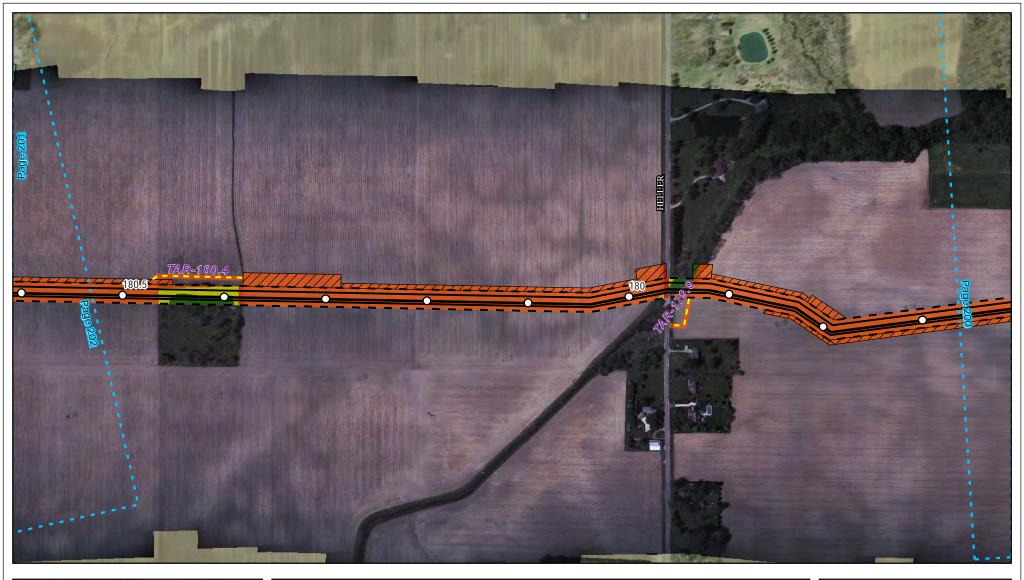

Land Uses Crossed by the NEXUS Project Pipeline Facilities

Lucas County

Created: 6/1/2015

Page 199 of 280

Land Uses Crossed by the NEXUS Project Pipeline Facilities

Lucas County

Created: 6/1/2015

Page 200 of 280