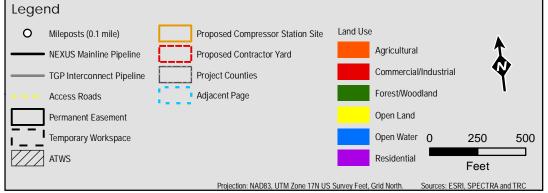

Land Uses Crossed by the NEXUS Project Pipeline Facilities

Sandusky County

Created: 6/1/2015

Page 161 of 280

Land Uses Crossed by the NEXUS Project Pipeline Facilities

Sandusky County

Created: 6/1/2015

Page 162 of 280