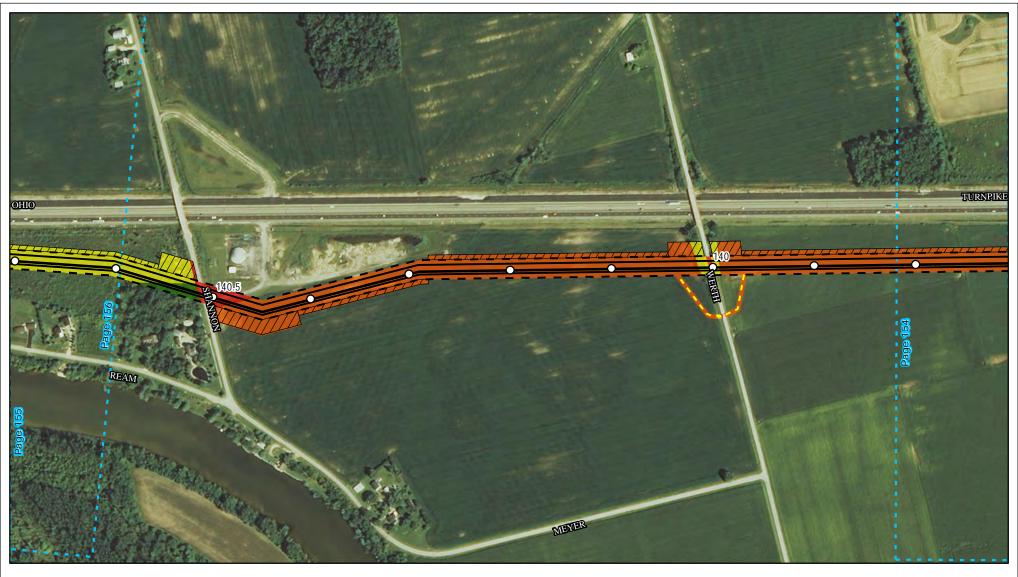

Land Uses Crossed by the NEXUS Project Pipeline Facilities

Sandusky County

Created: 6/1/2015

Page 151 of 280

Land Uses Crossed by the NEXUS Project Pipeline Facilities

Sandusky County

Created: 6/1/2015

Page 152 of 280