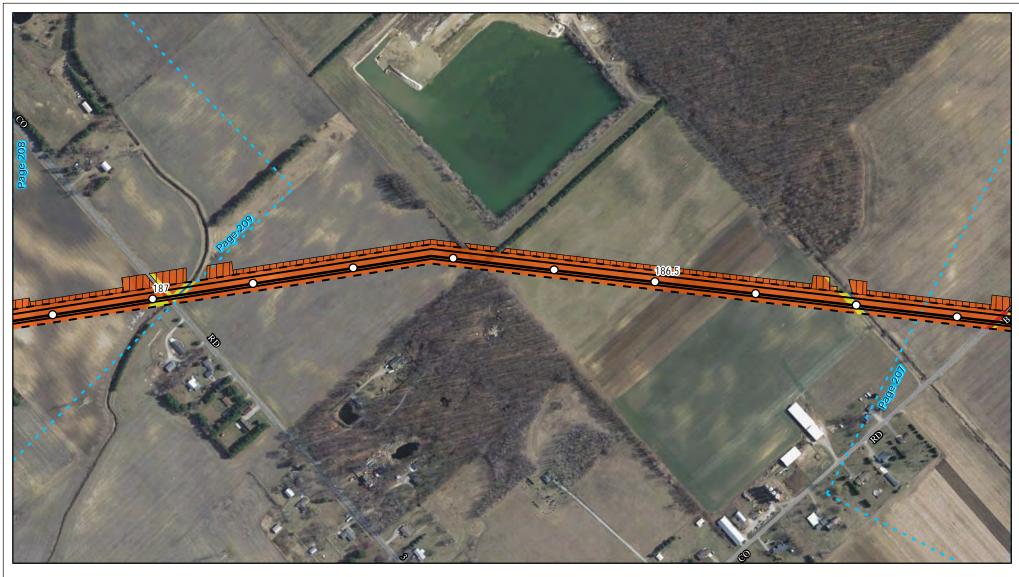

Land Uses Crossed by the NEXUS Project Pipeline Facilities

**Fulton County** 

Created: 6/1/2015

Page 211 of 280

Land Uses Crossed by the NEXUS Project Pipeline Facilities

Fulton County

Created: 6/1/2015

Page 212 of 280

Land Uses Crossed by the NEXUS Project Pipeline Facilities

Fulton County

Created: 6/1/2015

Page 213 of 280

Land Uses Crossed by the NEXUS Project Pipeline Facilities

Fulton County

Created: 6/1/2015

Page 214 of 280