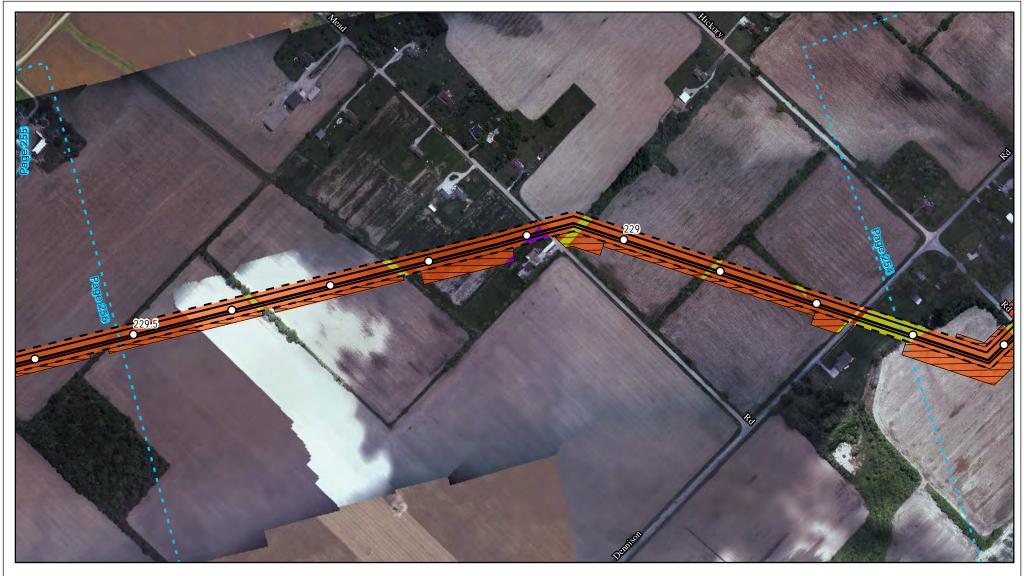

Land Uses Crossed by the NEXUS Project Pipeline Facilities

Wood County

Created: 6/1/2015

Page 179 of 280

Land Uses Crossed by the NEXUS Project Pipeline Facilities

Wood County

Created: 6/1/2015

Page 180 of 280