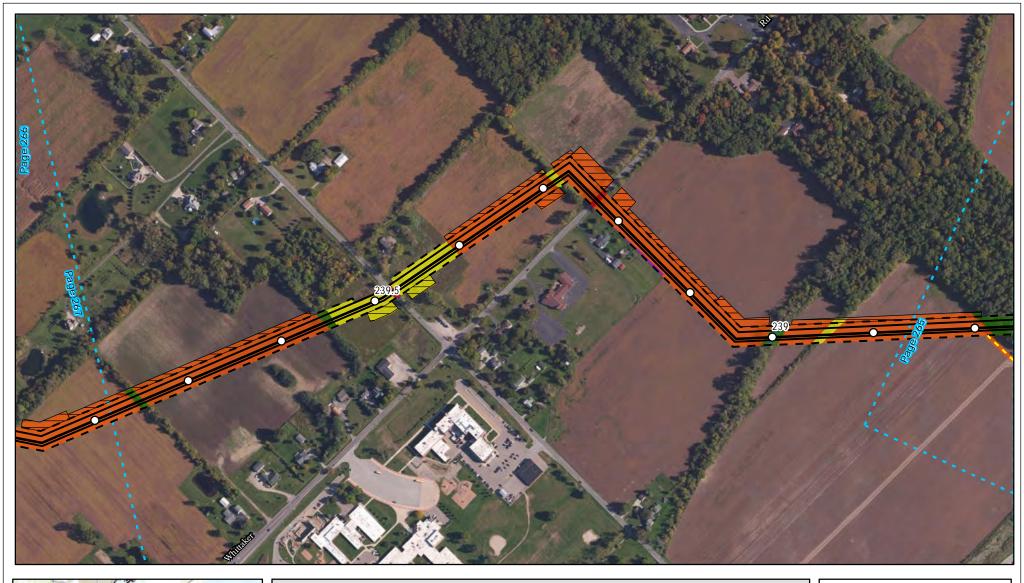

Land Uses Crossed by the NEXUS Project Pipeline Facilities

Sandusky County

Created: 6/1/2015

Page 153 of 280

Land Uses Crossed by the NEXUS Project Pipeline Facilities

Sandusky County

Created: 6/1/2015

Page 154 of 280