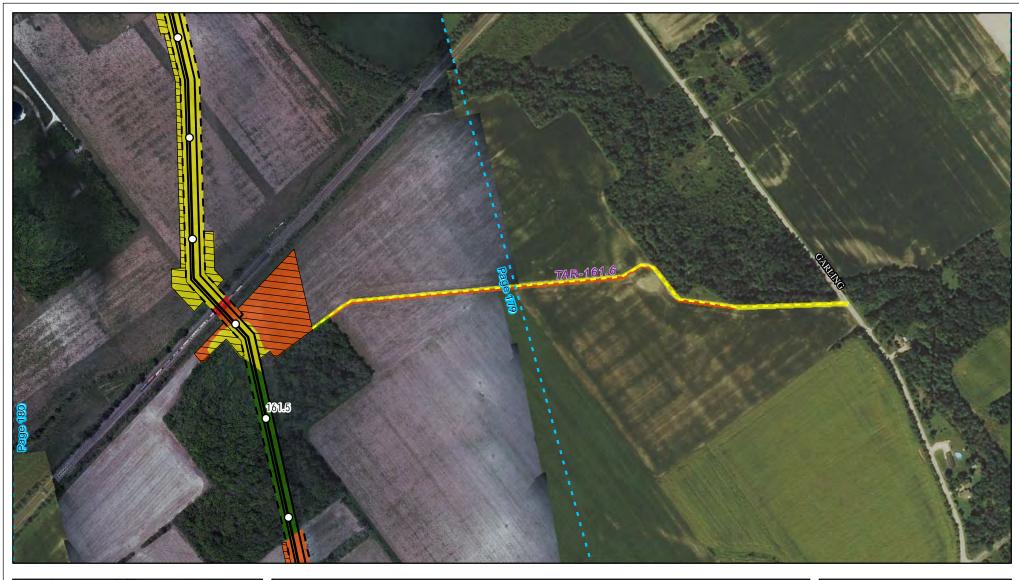

Project Pipeline Facilities

Sandusky County



Created: 6/1/2015

Page 173 of 280







Land Uses Crossed by the NEXUS Project Pipeline Facilities

Sandusky County



Created: 6/1/2015

Page 174 of 280







Land Uses Crossed by the NEXUS Project Pipeline Facilities

Sandusky County



Created: 6/1/2015

Page 175 of 280







Land Uses Crossed by the NEXUS Project Pipeline Facilities

**Wood County** 



Created: 6/1/2015

Page 176 of 280







Land Uses Crossed by the NEXUS Project Pipeline Facilities

Wood County



Created: 6/1/2015

Page 177 of 280







Land Uses Crossed by the NEXUS Project Pipeline Facilities

Wood County



Created: 6/1/2015

Page 178 of 280







Land Uses Crossed by the NEXUS Project Pipeline Facilities

Wood County



Created: 6/1/2015

Page 179 of 280







Land Uses Crossed by the NEXUS Project Pipeline Facilities

Wood County



Created: 6/1/2015

Page 180 of 280







Land Uses Crossed by the NEXUS Project Pipeline Facilities

**Wood County** 



Created: 6/1/2015

Page 181 of 280







Land Uses Crossed by the NEXUS Project Pipeline Facilities

Wood County



Created: 6/1/2015

Page 182 of 280







Land Uses Crossed by the NEXUS Project Pipeline Facilities

**Wood County** 



Created: 6/1/2015

Page 183 of 280







Land Uses Crossed by the NEXUS Project Pipeline Facilities

Wood County



Created: 6/1/2015

Page 184 of 280







Land Uses Crossed by the NEXUS Project Pipeline Facilities

**Wood County** 



Created: 6/1/2015

Page 185 of 280







Land Uses Crossed by the NEXUS Project Pipeline Facilities

**Wood County**