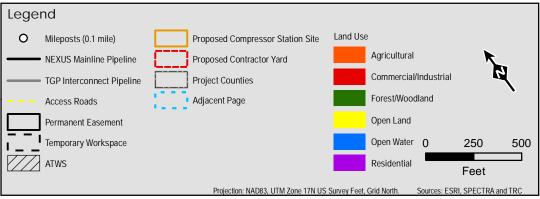

Land Uses Crossed by the NEXUS Project Pipeline Facilities

Sandusky County

Created: 6/1/2015

Page 151 of 280

Land Uses Crossed by the NEXUS Project Pipeline Facilities

Sandusky County

Created: 6/1/2015

Page 152 of 280