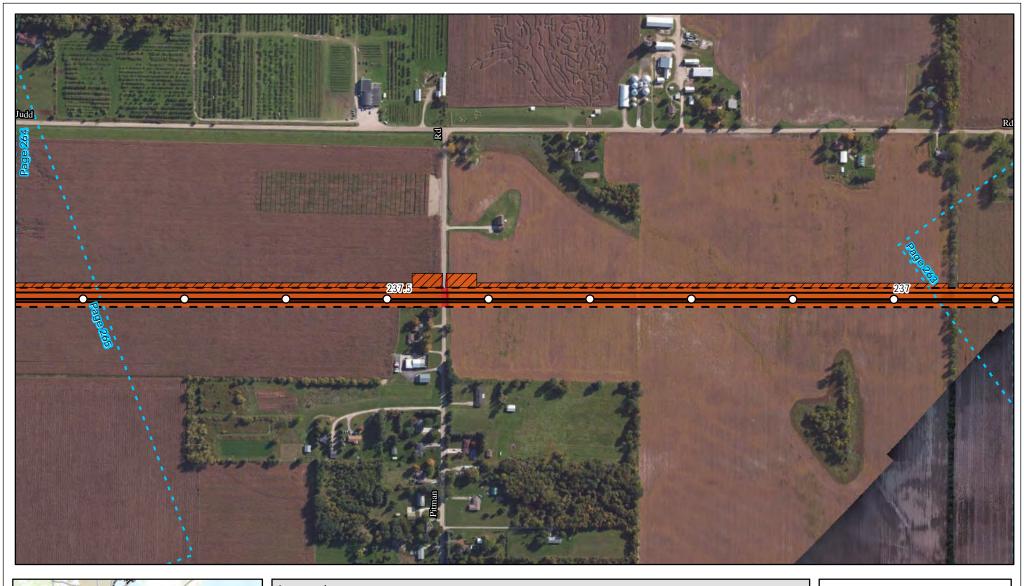

Land Uses Crossed by the NEXUS Project Pipeline Facilities

Wood County

Created: 6/1/2015

Page 177 of 280

Land Uses Crossed by the NEXUS Project Pipeline Facilities

Wood County

Created: 6/1/2015

Page 178 of 280