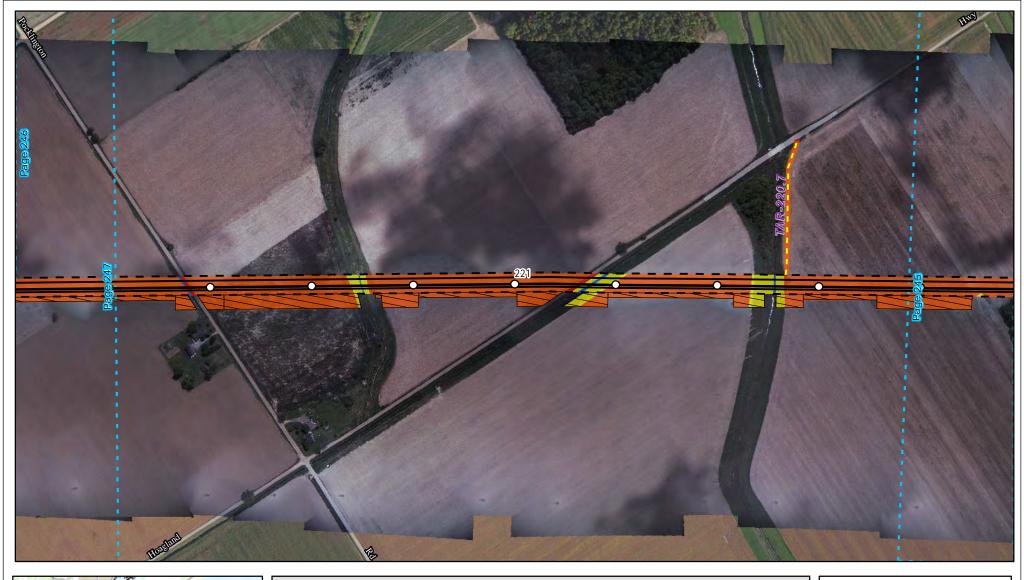

Land Uses Crossed by the NEXUS Project Pipeline Facilities

Fulton County

Created: 6/1/2015

Page 207 of 280

Land Uses Crossed by the NEXUS Project Pipeline Facilities

Fulton County

Created: 6/1/2015

Page 208 of 280