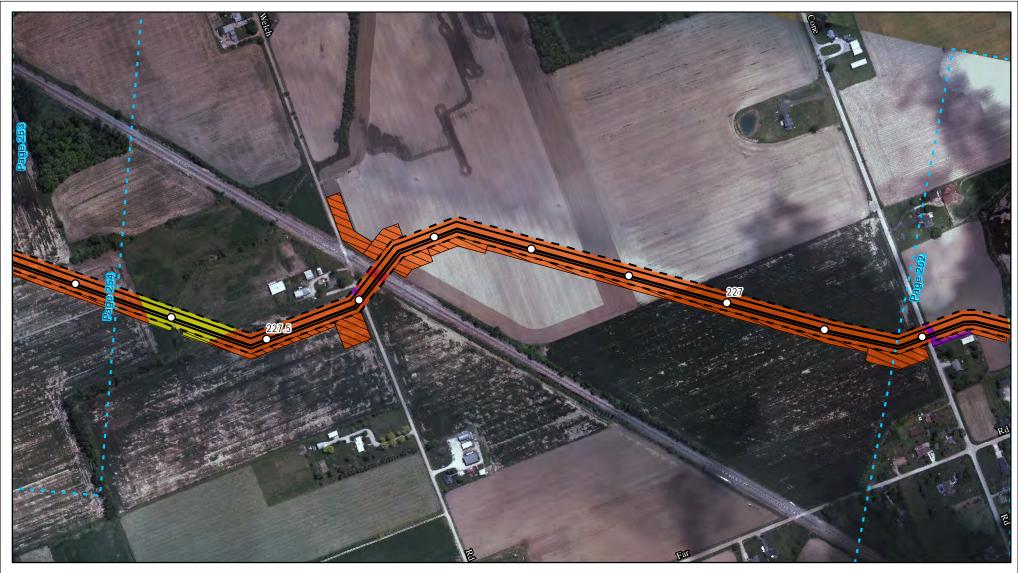

Land Uses Crossed by the NEXUS Project Pipeline Facilities

Sandusky County

Created: 6/1/2015

Page 175 of 280

Land Uses Crossed by the NEXUS Project Pipeline Facilities

**Wood County** 

Created: 6/1/2015

Page 176 of 280