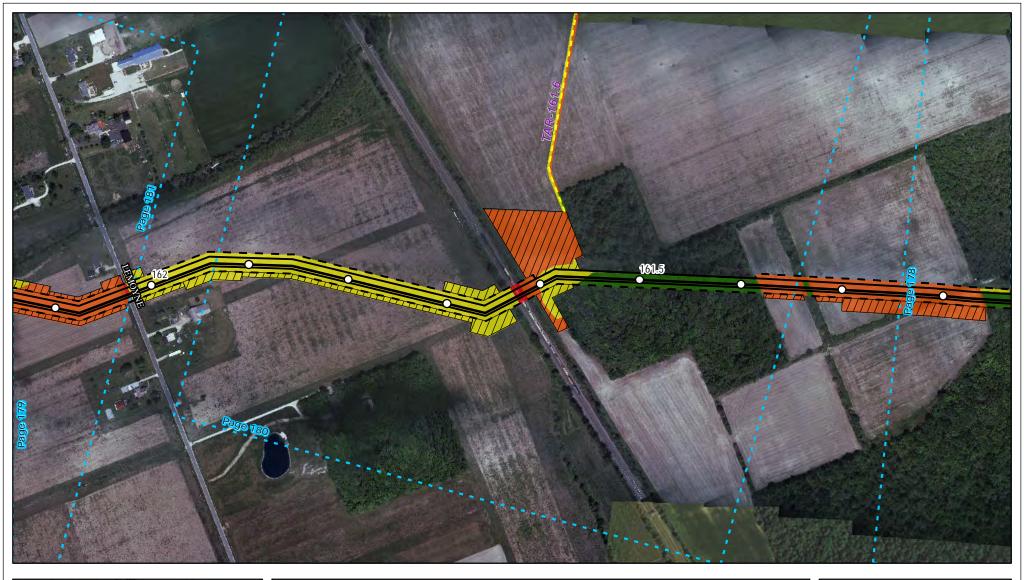

ject Pipeline Facilities

Sandusky County



Created: 6/1/2015

Page 172 of 280







Land Uses Crossed by the NEXUS Project Pipeline Facilities

Sandusky County



Created: 6/1/2015

Page 173 of 280







Land Uses Crossed by the NEXUS Project Pipeline Facilities

Sandusky County



Created: 6/1/2015

Page 174 of 280







Land Uses Crossed by the NEXUS Project Pipeline Facilities

Sandusky County



Created: 6/1/2015

Page 175 of 280







Land Uses Crossed by the NEXUS Project Pipeline Facilities

**Wood County** 



Created: 6/1/2015

Page 176 of 280







Land Uses Crossed by the NEXUS Project Pipeline Facilities

Wood County



Created: 6/1/2015

Page 177 of 280







Land Uses Crossed by the NEXUS Project Pipeline Facilities

Wood County



Created: 6/1/2015

Page 178 of 280







Land Uses Crossed by the NEXUS Project Pipeline Facilities

Wood County



Created: 6/1/2015

Page 179 of 280







Land Uses Crossed by the NEXUS Project Pipeline Facilities

Wood County



Created: 6/1/2015

Page 180 of 280







Land Uses Crossed by the NEXUS Project Pipeline Facilities

**Wood County** 



Created: 6/1/2015

Page 181 of 280







Land Uses Crossed by the NEXUS Project Pipeline Facilities

Wood County



Created: 6/1/2015

Page 182 of 280







Land Uses Crossed by the NEXUS Project Pipeline Facilities

**Wood County** 



Created: 6/1/2015

Page 183 of 280







Land Uses Crossed by the NEXUS Project Pipeline Facilities

Wood County



Created: 6/1/2015

Page 184 of 280







Land Uses Crossed by the NEXUS Project Pipeline Facilities

**Wood County** 



Cr