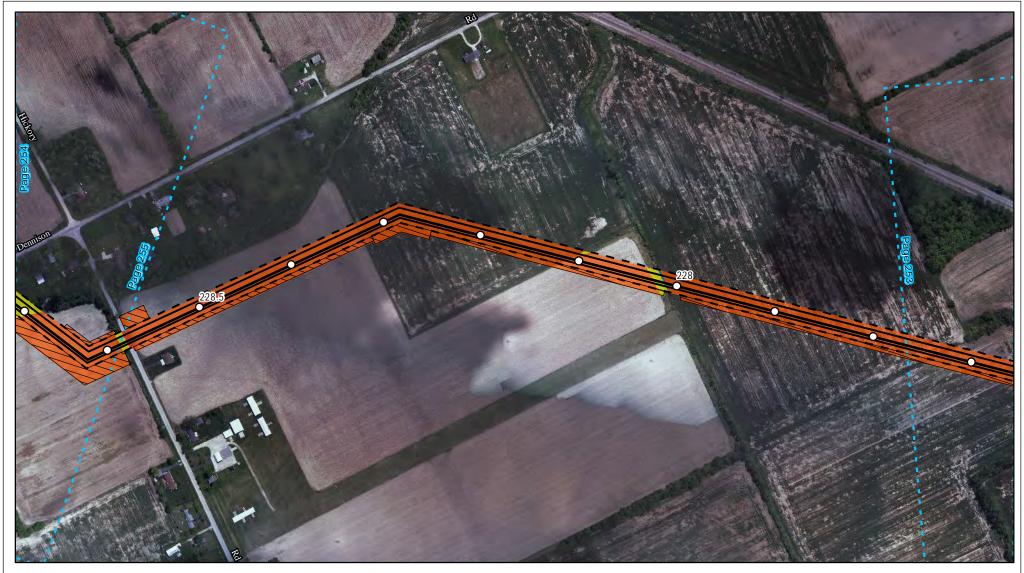

Land Uses Crossed by the NEXUS Project Pipeline Facilities

Wood County

Created: 6/1/2015

Page 177 of 280

Land Uses Crossed by the NEXUS Project Pipeline Facilities

Wood County

Created: 6/1/2015

Page 178 of 280