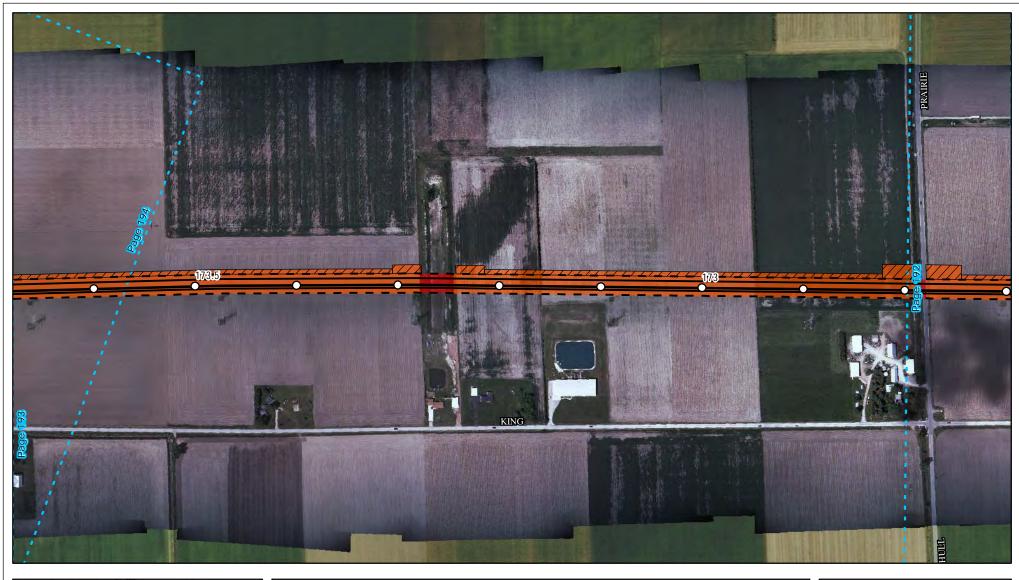

Land Uses Crossed by the NEXUS Project Pipeline Facilities

Sandusky County

Created: 6/1/2015

Page 175 of 280

Land Uses Crossed by the NEXUS Project Pipeline Facilities

**Wood County** 

Created: 6/1/2015

Page 176 of 280