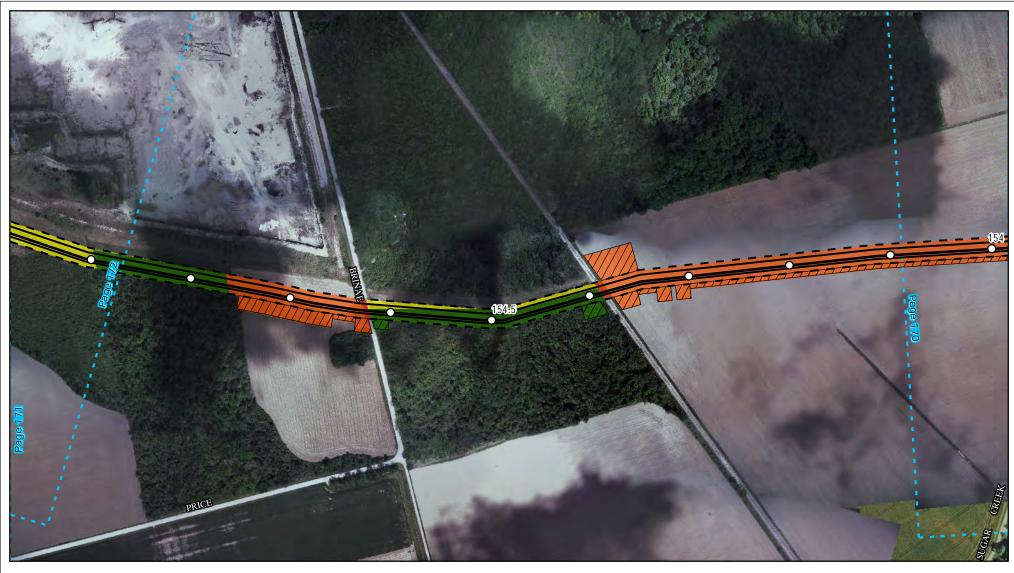

Land Uses Crossed by the NEXUS Project Pipeline Facilities

Sandusky County

Created: 6/1/2015

Page 171 of 280

Land Uses Crossed by the NEXUS Project Pipeline Facilities

Sandusky County

Created: 6/1/2015

Page 172 of 280