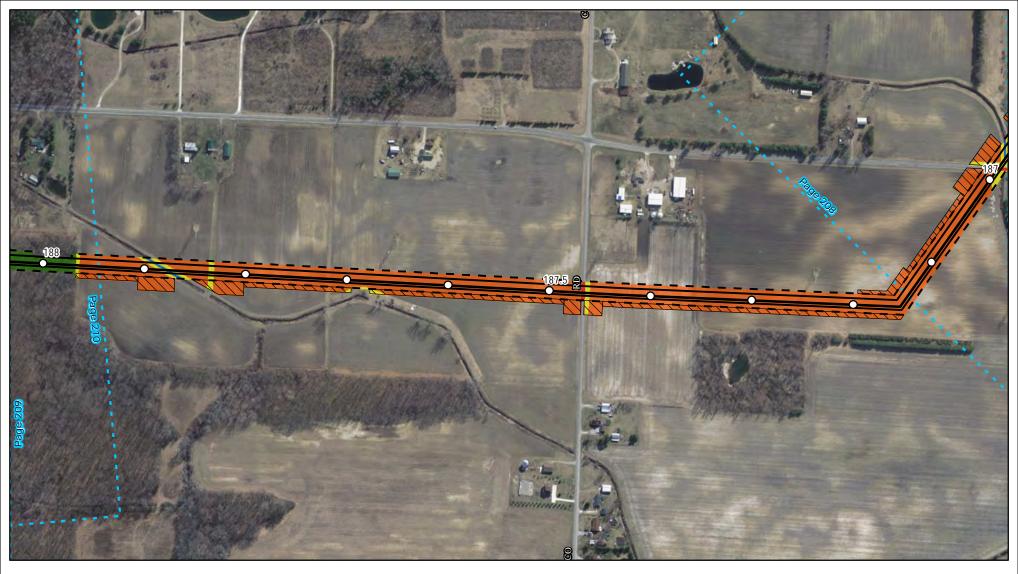

Land Uses Crossed by the NEXUS Project Pipeline Facilities

Sandusky County

Created: 6/1/2015

Page 167 of 280

Land Uses Crossed by the NEXUS Project Pipeline Facilities

Sandusky County

Created: 6/1/2015

Page 168 of 280

Land Uses Crossed by the NEXUS Project Pipeline Facilities

Sandusky County

Created: 6/1/2015

Page 169 of 280

Land Uses Crossed by the NEXUS Project Pipeline Facilities

Sandusky County

Created: 6/1/2015

Page 170 of 280