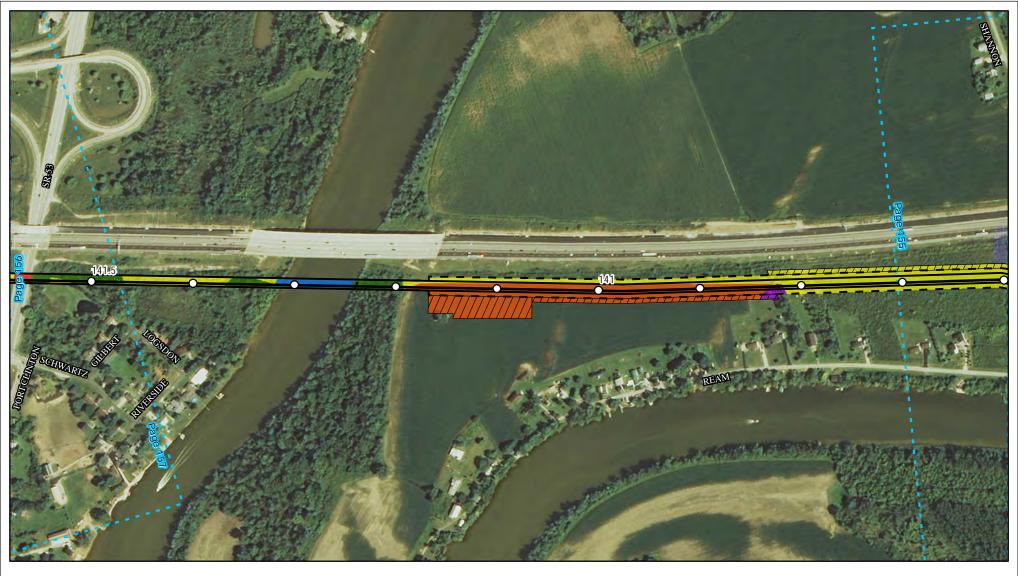

Land Uses Crossed by the NEXUS Project Pipeline Facilities

Sandusky County

Created: 6/1/2015

Page 155 of 280

Land Uses Crossed by the NEXUS Project Pipeline Facilities

Sandusky County

Created: 6/1/2015

Page 156 of 280