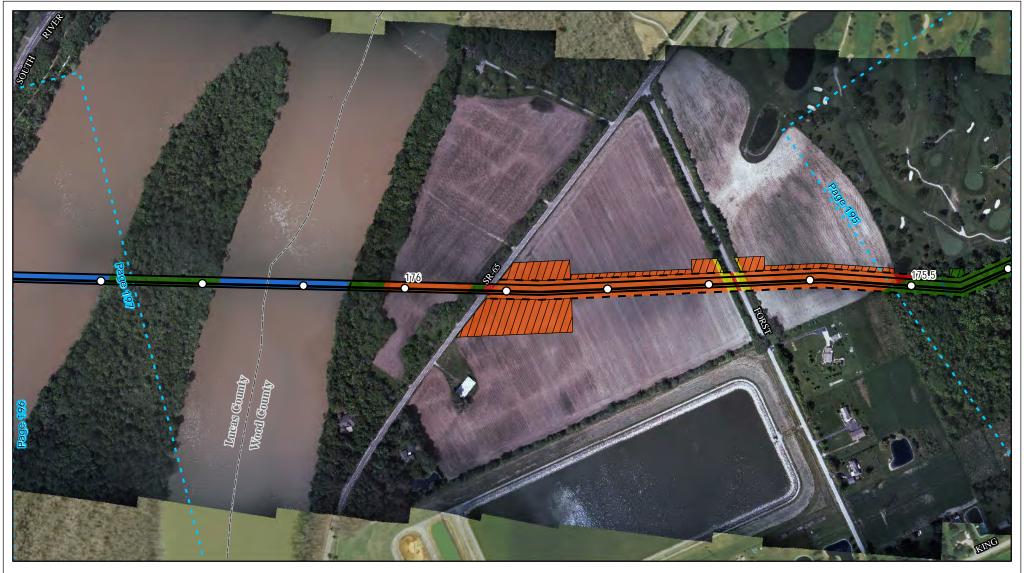

Land Uses Crossed by the NEXUS Project Pipeline Facilities

Sandusky County

Created: 6/1/2015

Page 175 of 280

Land Uses Crossed by the NEXUS Project Pipeline Facilities

**Wood County** 

Created: 6/1/2015

Page 176 of 280