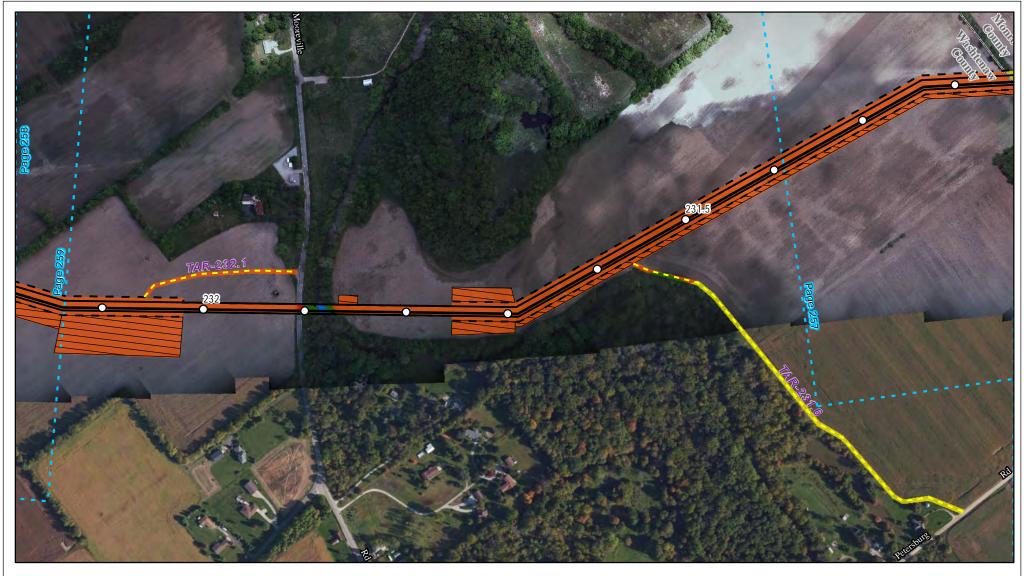

Land Uses Crossed by the NEXUS Project Pipeline Facilities

Washtenaw County

Created: 6/1/2015

Page 258 of 280

Land Uses Crossed by the NEXUS Project Pipeline Facilities

Washtenaw County

Created: 6/1/2015

Page 259 of 280