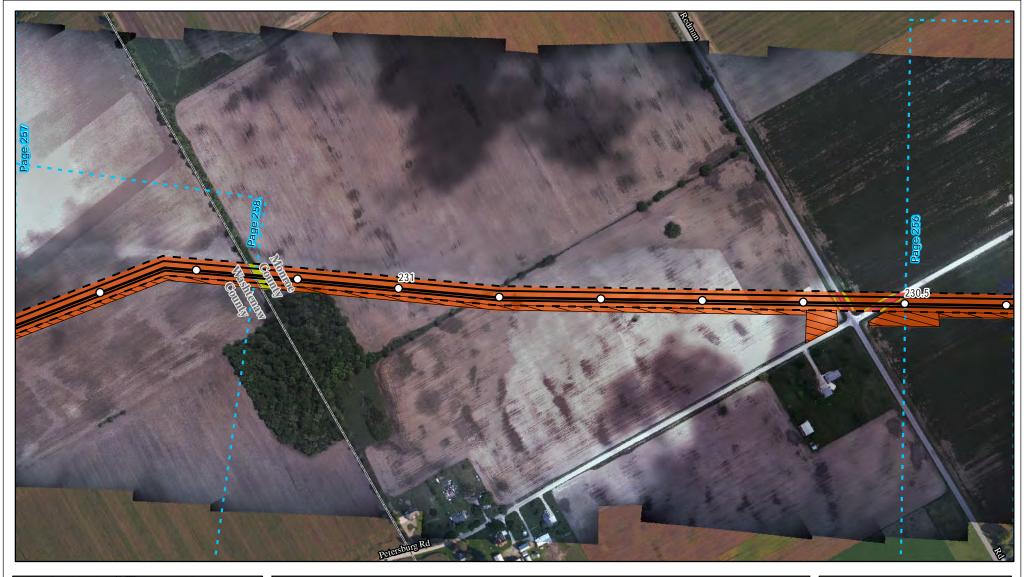

Land Uses Crossed by the NEXUS Project Pipeline Facilities

Monroe County

Created: 6/1/2015

Page 256 of 280

Land Uses Crossed by the NEXUS Project Pipeline Facilities

Monroe County

Created: 6/1/2015

Page 257 of 280