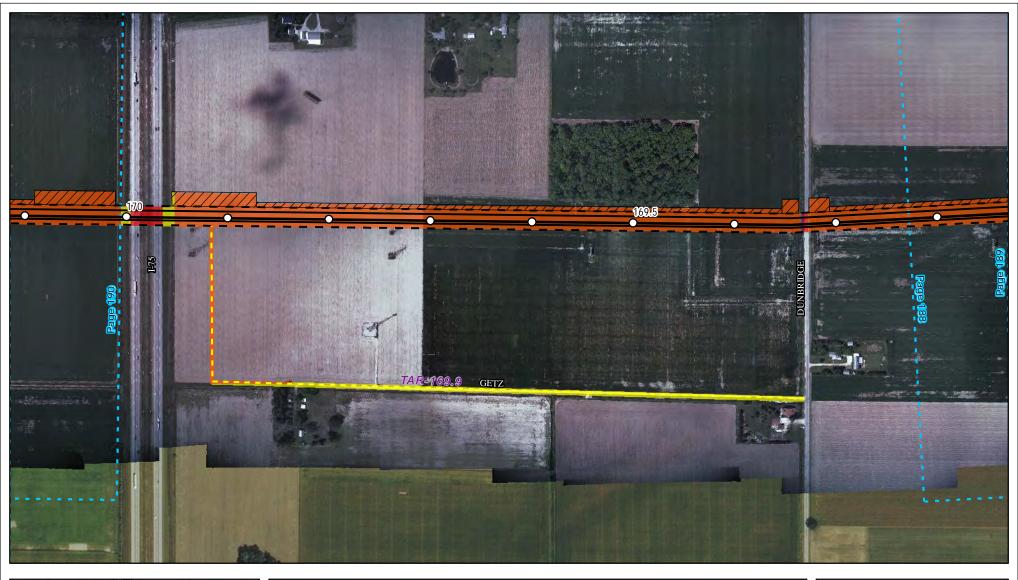

Land Uses Crossed by the NEXUS Project Pipeline Facilities

Sandusky County

Created: 6/1/2015

Page 169 of 280

Land Uses Crossed by the NEXUS Project Pipeline Facilities

Sandusky County

Created: 6/1/2015

Page 170 of 280