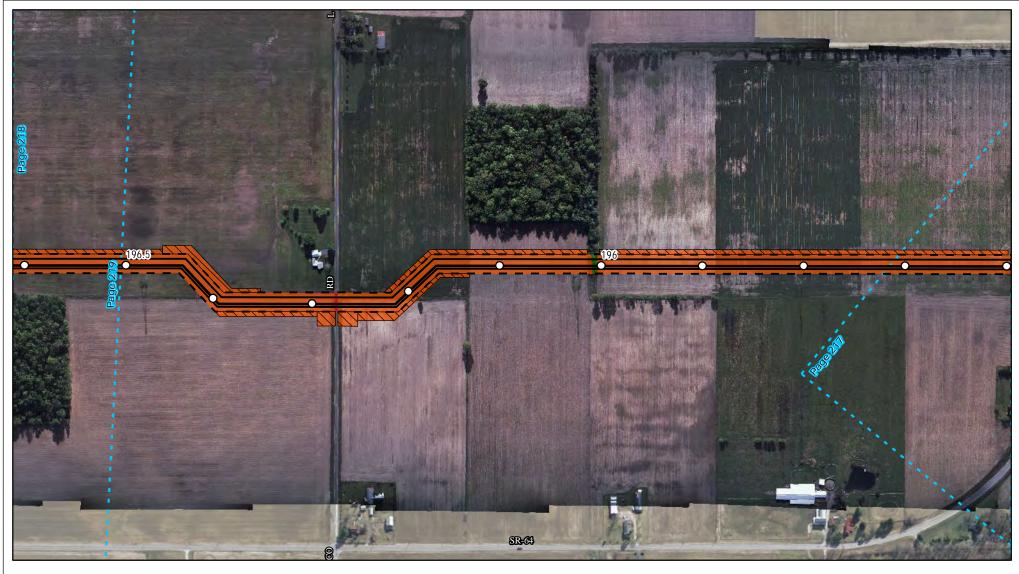

Land Uses Crossed by the NEXUS Project Pipeline Facilities

Sandusky County

Created: 6/1/2015

Page 175 of 280

Land Uses Crossed by the NEXUS Project Pipeline Facilities

**Wood County** 

Created: 6/1/2015

Page 176 of 280