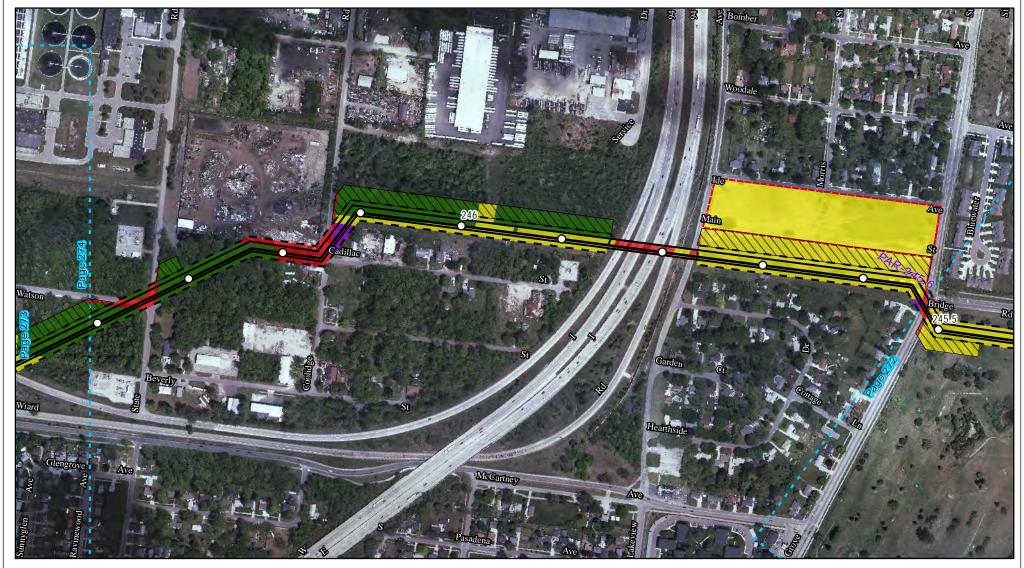

Land Uses Crossed by the NEXUS Project Pipeline Facilities

Lucas County

Created: 6/1/2015

Page 197 of 280

Land Uses Crossed by the NEXUS Project Pipeline Facilities

Lucas County

Created: 6/1/2015

Page 198 of 280