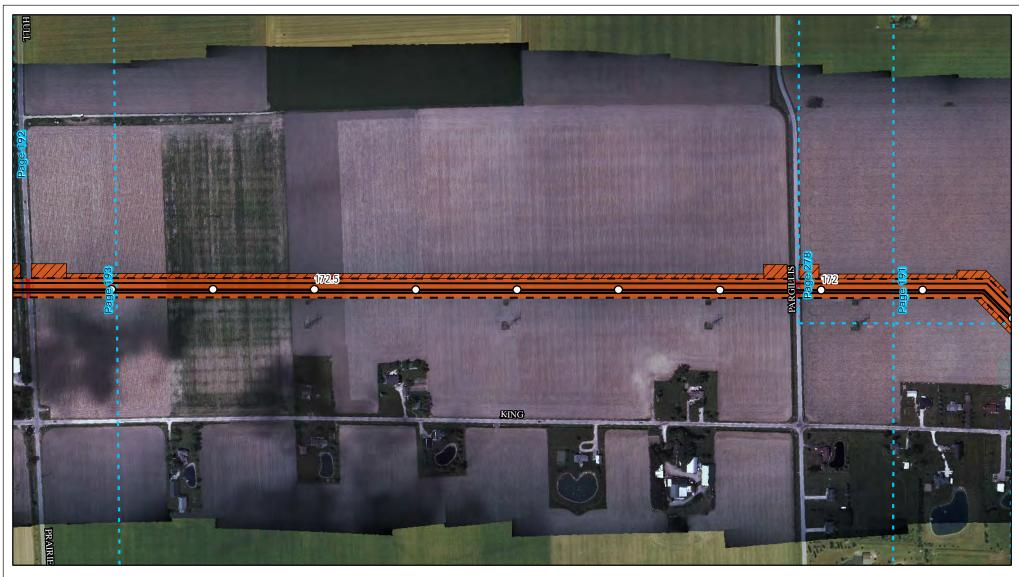

Land Uses Crossed by the NEXUS Project Pipeline Facilities

Sandusky County

Created: 6/1/2015

Page 171 of 280

Land Uses Crossed by the NEXUS Project Pipeline Facilities

Sandusky County

Created: 6/1/2015

Page 172 of 280

Land Uses Crossed by the NEXUS Project Pipeline Facilities

Sandusky County

Created: 6/1/2015

Page 173 of 280

Land Uses Crossed by the NEXUS Project Pipeline Facilities

Sandusky County

Created: 6/1/2015

Page 174 of 280