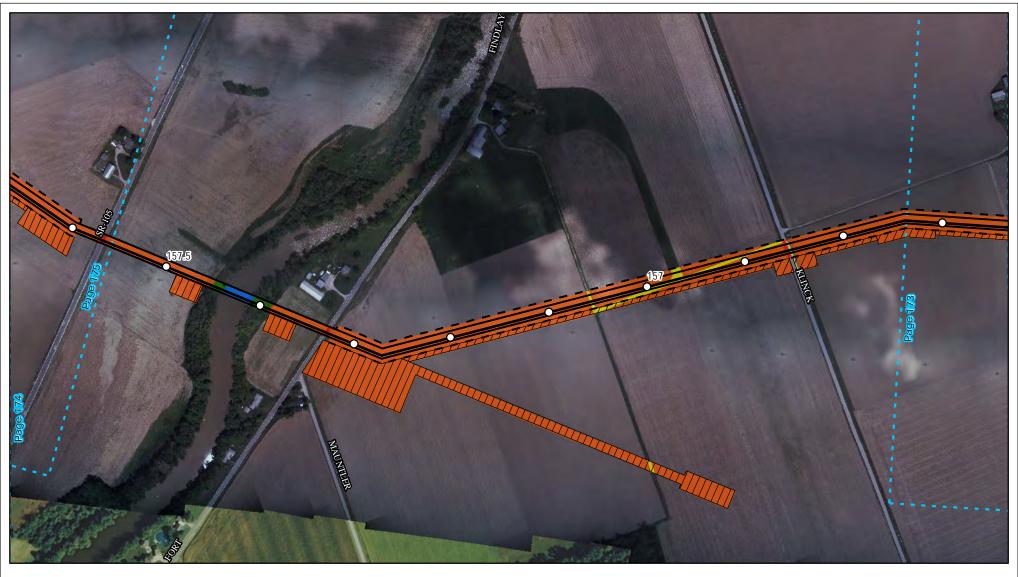

Land Uses Crossed by the NEXUS Project Pipeline Facilities

Sandusky County

Created: 6/1/2015

Page 157 of 280

Land Uses Crossed by the NEXUS Project Pipeline Facilities

Sandusky County

Created: 6/1/2015

Page 158 of 280