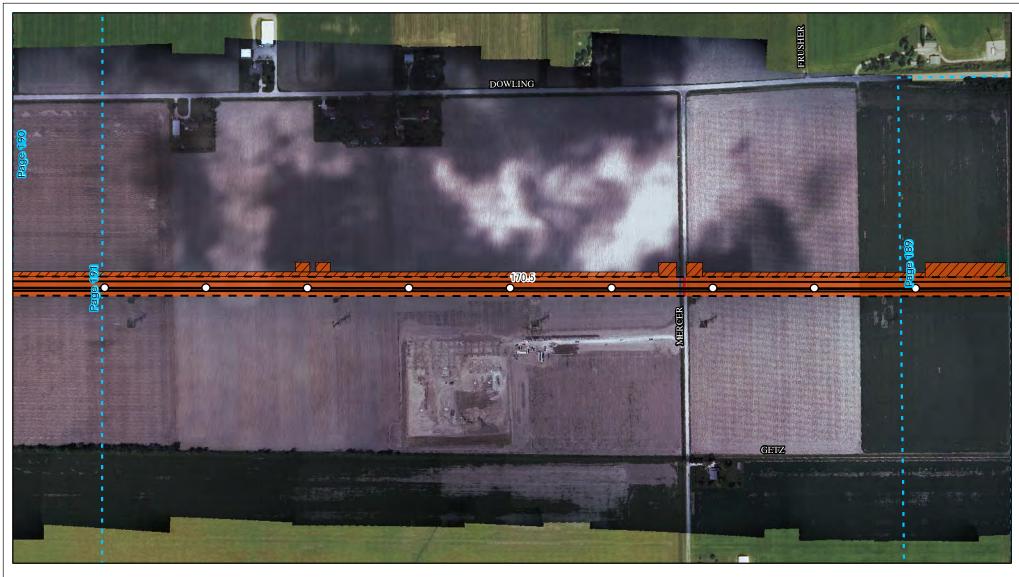

Land Uses Crossed by the NEXUS Project Pipeline Facilities

Sandusky County

Created: 6/1/2015

Page 169 of 280

Land Uses Crossed by the NEXUS Project Pipeline Facilities

Sandusky County

Created: 6/1/2015

Page 170 of 280