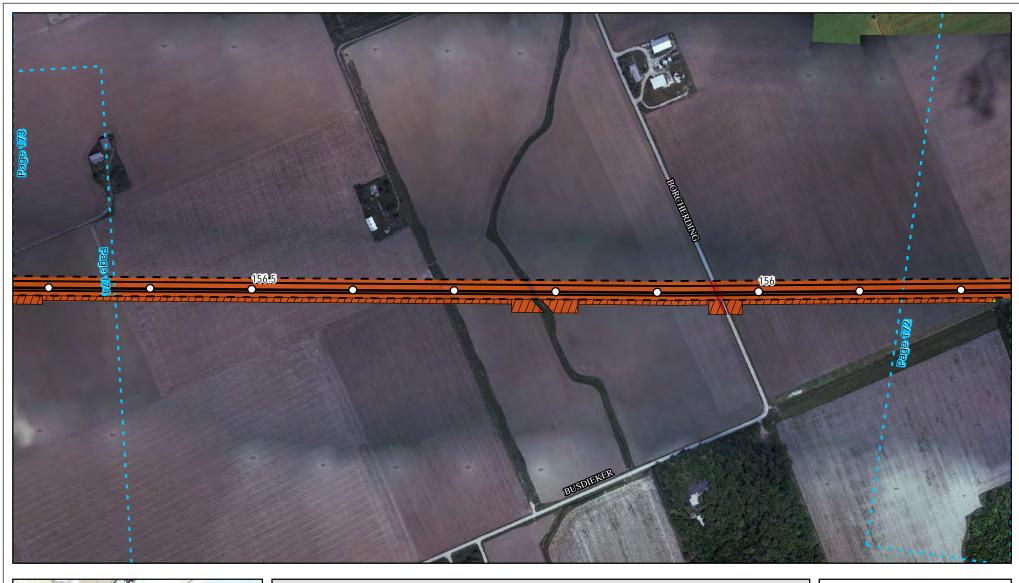

Land Uses Crossed by the NEXUS Project Pipeline Facilities

Sandusky County

Created: 6/1/2015

Page 155 of 280

Land Uses Crossed by the NEXUS Project Pipeline Facilities

Sandusky County

Created: 6/1/2015

Page 156 of 280