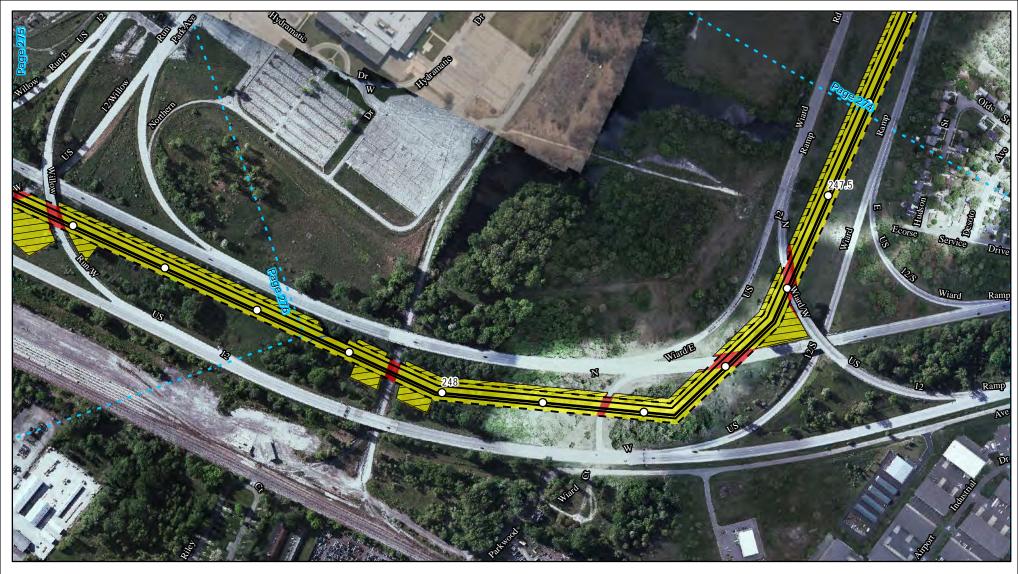

Land Uses Crossed by the NEXUS Project Pipeline Facilities

Fulton County

Created: 6/1/2015

Page 207 of 280

Land Uses Crossed by the NEXUS Project Pipeline Facilities

Fulton County

Created: 6/1/2015

Page 208 of 280

Land Uses Crossed by the NEXUS Project Pipeline Facilities

Fulton County

Created: 6/1/2015

Page 209 of 280

Land Uses Crossed by the NEXUS Project Pipeline Facilities

Fulton County

Created: 6/1/2015

Page 210 of 280

Land Uses Crossed by the NEXUS Project Pipeline Facilities

**Fulton County** 

Created: 6/1/2015

Page 211 of 280

Land Uses Crossed by the NEXUS Project Pipeline Facilities

Fulton County

Created: 6/1/2015

Page 212 of 280