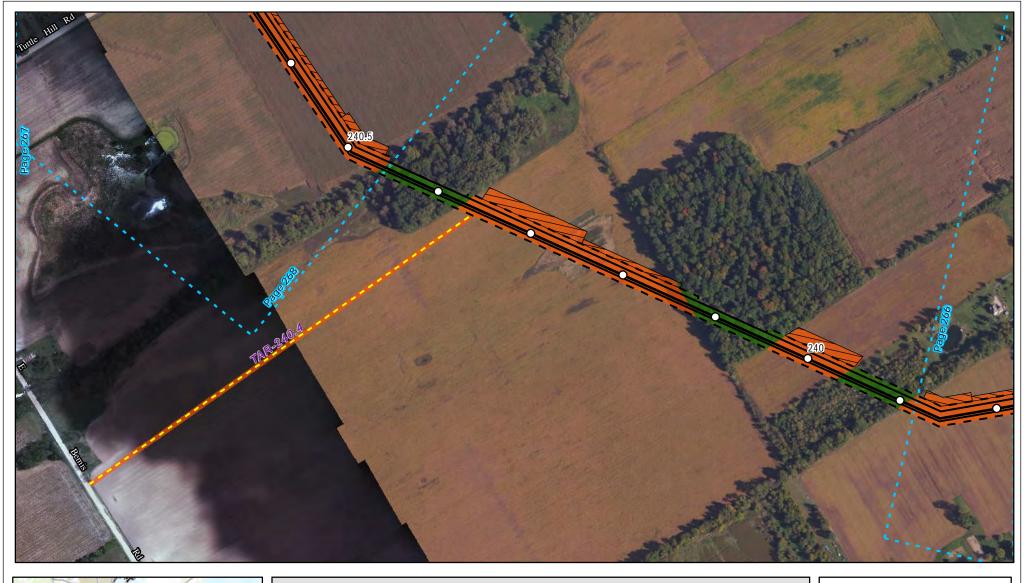

Land Uses Crossed by the NEXUS Project Pipeline Facilities

Sandusky County

Created: 6/1/2015

Page 155 of 280

Land Uses Crossed by the NEXUS Project Pipeline Facilities

Sandusky County

Created: 6/1/2015

Page 156 of 280