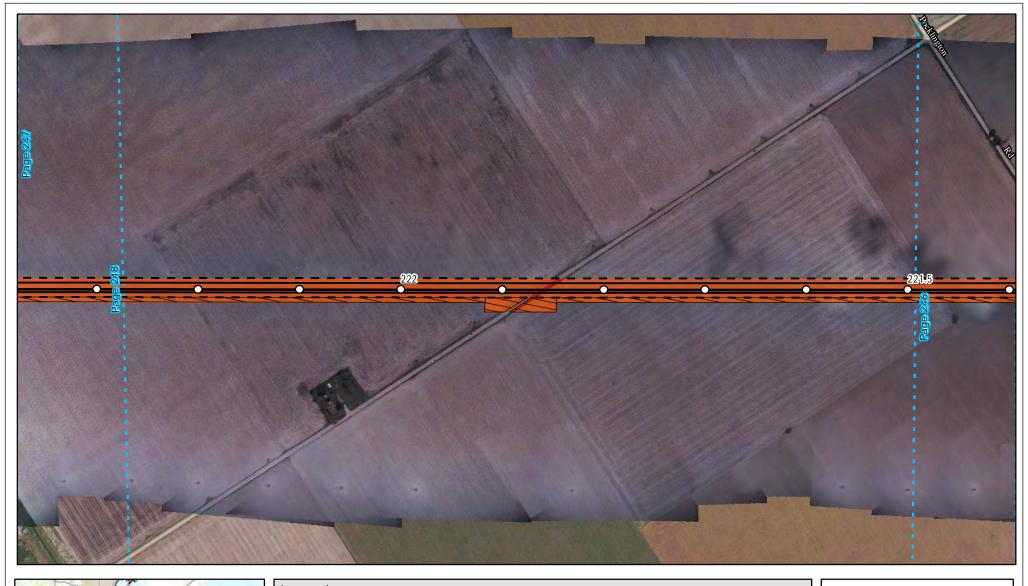

Land Uses Crossed by the NEXUS Project Pipeline Facilities

Fulton County

Created: 6/1/2015

Page 207 of 280

Land Uses Crossed by the NEXUS Project Pipeline Facilities

Fulton County

Created: 6/1/2015

Page 208 of 280