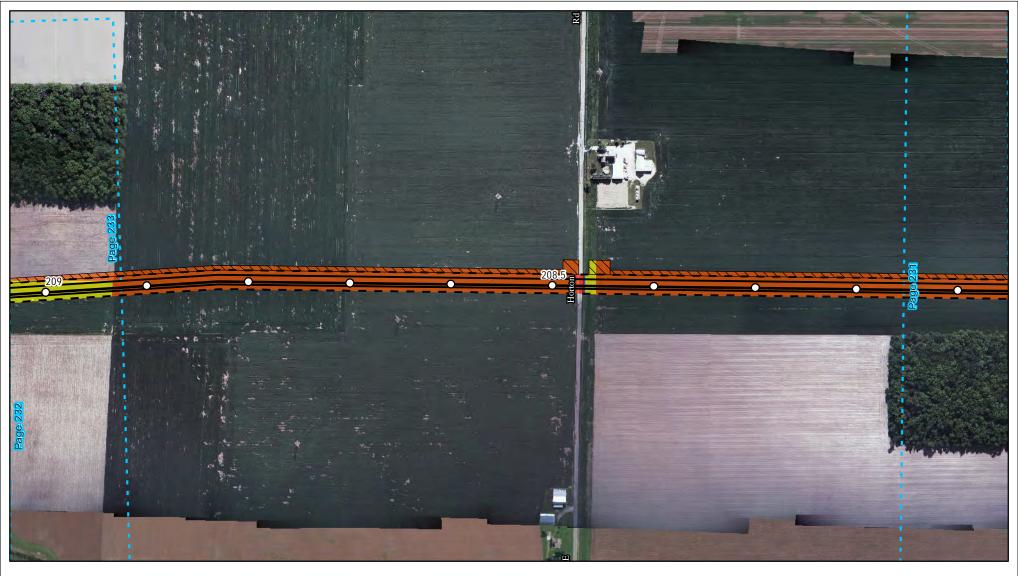

Land Uses Crossed by the NEXUS Project Pipeline Facilities

Fulton County

Created: 6/1/2015

Page 209 of 280

Land Uses Crossed by the NEXUS Project Pipeline Facilities

Fulton County

Created: 6/1/2015

Page 210 of 280

Land Uses Crossed by the NEXUS Project Pipeline Facilities

**Fulton County** 

Created: 6/1/2015

Page 211 of 280

Land Uses Crossed by the NEXUS Project Pipeline Facilities

Fulton County

Created: 6/1/2015

Page 212 of 280