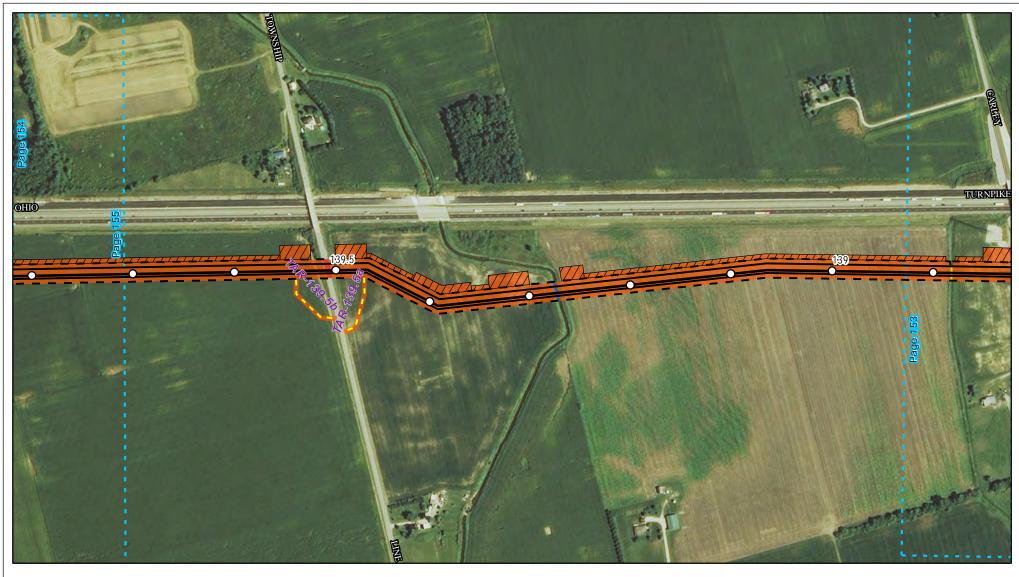

Land Uses Crossed by the NEXUS Project Pipeline Facilities

Sandusky County

Created: 6/1/2015

Page 153 of 280

Land Uses Crossed by the NEXUS Project Pipeline Facilities

Sandusky County

Created: 6/1/2015

Page 154 of 280