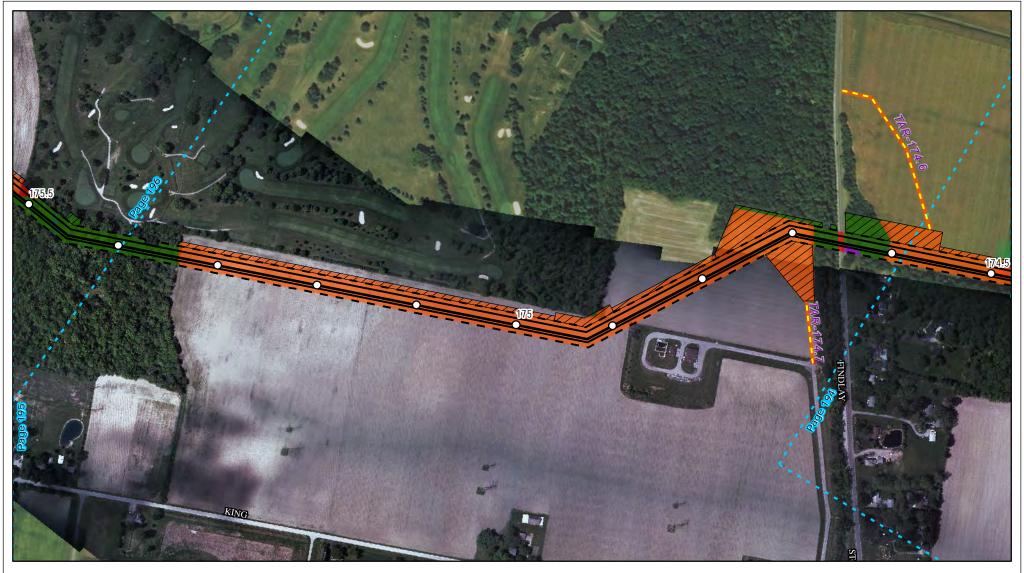

Land Uses Crossed by the NEXUS Project Pipeline Facilities

Sandusky County

Created: 6/1/2015

Page 175 of 280

Land Uses Crossed by the NEXUS Project Pipeline Facilities

**Wood County** 

Created: 6/1/2015

Page 176 of 280