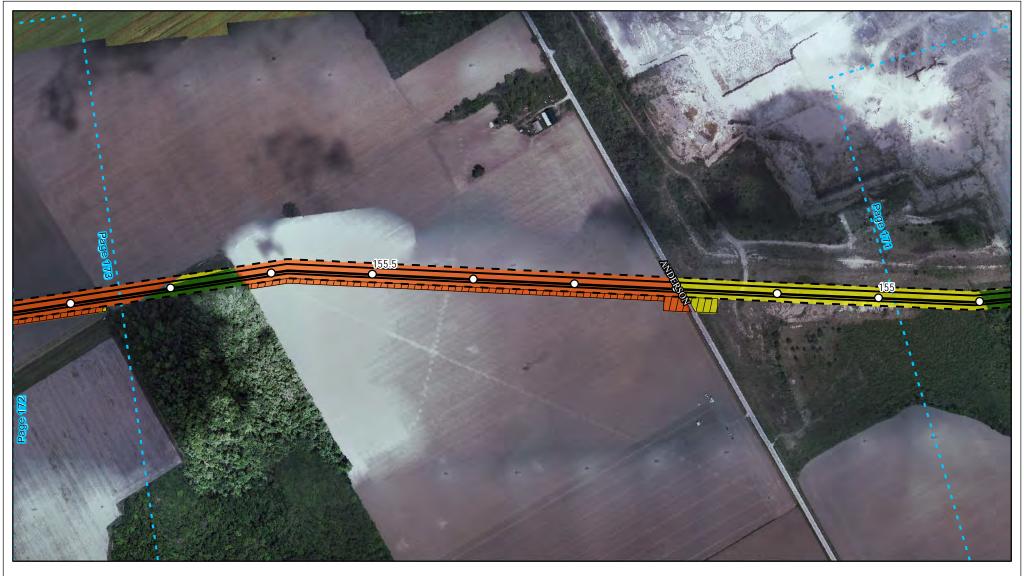

Land Uses Crossed by the NEXUS Project Pipeline Facilities

Sandusky County

Created: 6/1/2015

Page 173 of 280

Land Uses Crossed by the NEXUS Project Pipeline Facilities

Sandusky County

Created: 6/1/2015

Page 174 of 280