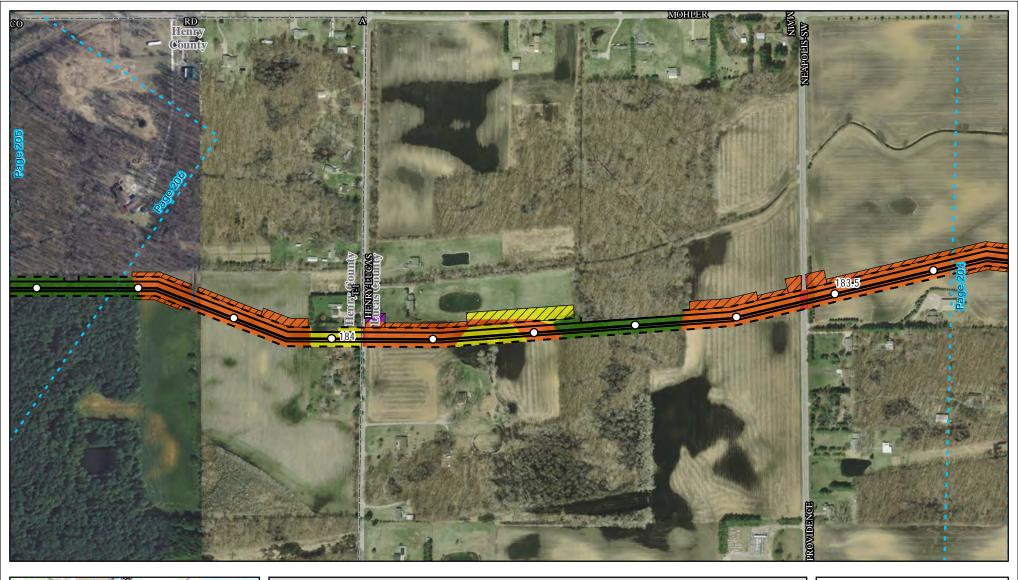

Land Uses Crossed by the NEXUS Project Pipeline Facilities

Lucas County

Created: 6/1/2015

Page 205 of 280

Land Uses Crossed by the NEXUS Project Pipeline Facilities

Henry County

Created: 6/1/2015

Page 206 of 280

Land Uses Crossed by the NEXUS Project Pipeline Facilities

Fulton County

Created: 6/1/2015

Page 207 of 280

Land Uses Crossed by the NEXUS Project Pipeline Facilities

Fulton County

Created: 6/1/2015

Page 208 of 280