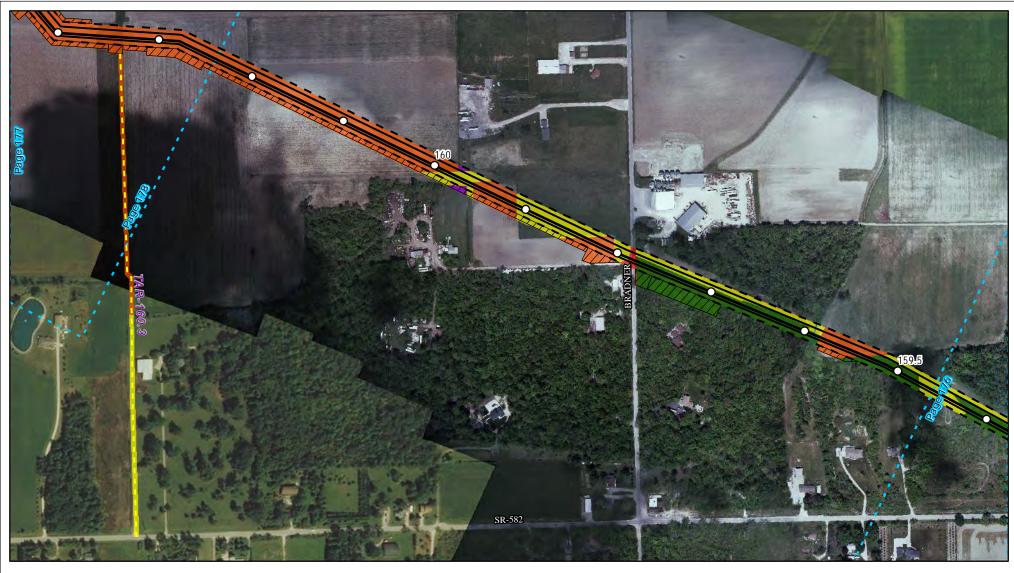

Land Uses Crossed by the NEXUS Project Pipeline Facilities

Sandusky County

Created: 6/1/2015

Page 161 of 280

Land Uses Crossed by the NEXUS Project Pipeline Facilities

Sandusky County

Created: 6/1/2015

Page 162 of 280

Land Uses Crossed by the NEXUS Project Pipeline Facilities

Sandusky County

Created: 6/1/2015

Page 163 of 280

Land Uses Crossed by the NEXUS Project Pipeline Facilities

Sandusky County

Created: 6/1/2015

Page 164 of 280