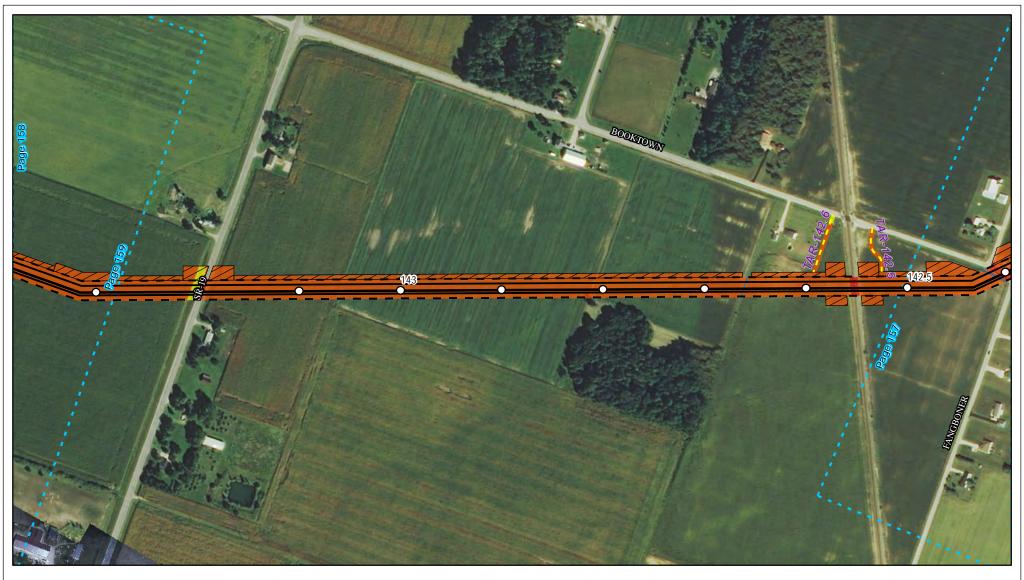

Land Uses Crossed by the NEXUS Project Pipeline Facilities

Sandusky County

Created: 6/1/2015

Page 169 of 280

Land Uses Crossed by the NEXUS Project Pipeline Facilities

Sandusky County

Created: 6/1/2015

Page 170 of 280