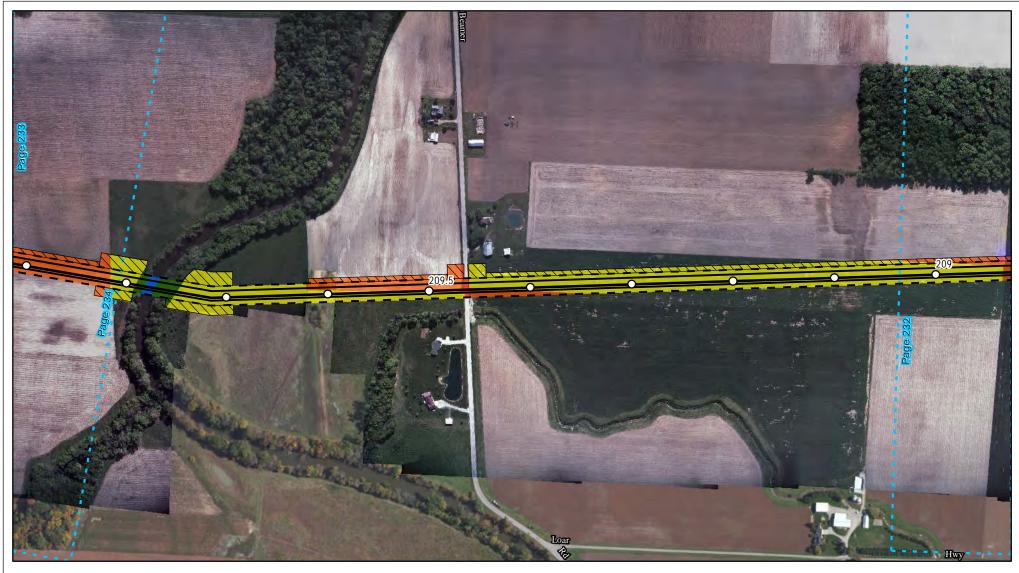

Page 232 of 280

Land Uses Crossed by the NEXUS Project Pipeline Facilities

Lenawee County

Created: 6/1/2015

Page 233 of 280

Land Uses Crossed by the NEXUS Project Pipeline Facilities

Lenawee County

Created: 6/1/2015

Page 234 of 280

Land Uses Crossed by the NEXUS Project Pipeline Facilities

Lenawee County

Created: 6/1/2015

Page 235 of 280

Land Uses Crossed by the NEXUS Project Pipeline Facilities

Lenawee County

Created: 6/1/2015