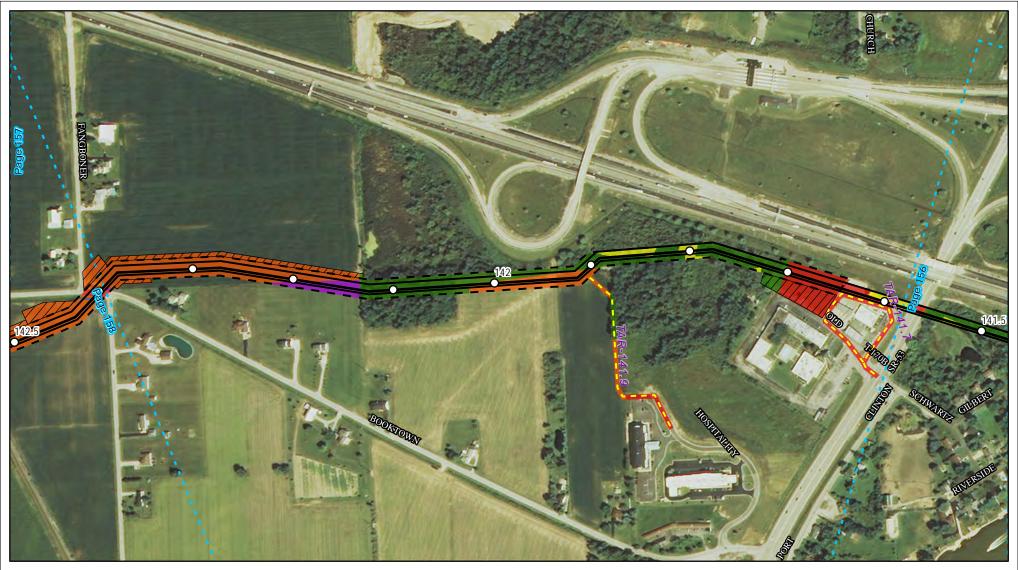

Land Uses Crossed by the NEXUS Project Pipeline Facilities

Sandusky County

Created: 6/1/2015

Page 167 of 280

Land Uses Crossed by the NEXUS Project Pipeline Facilities

Sandusky County

Created: 6/1/2015

Page 168 of 280