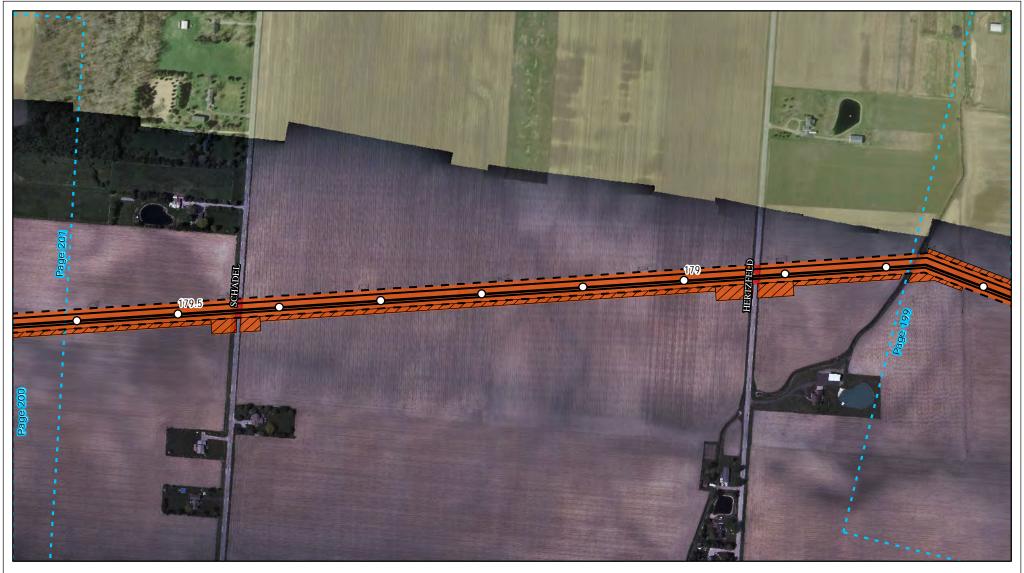

Land Uses Crossed by the NEXUS Project Pipeline Facilities

Lucas County

Created: 6/1/2015

Page 199 of 280

Land Uses Crossed by the NEXUS Project Pipeline Facilities

Lucas County

Created: 6/1/2015

Page 200 of 280