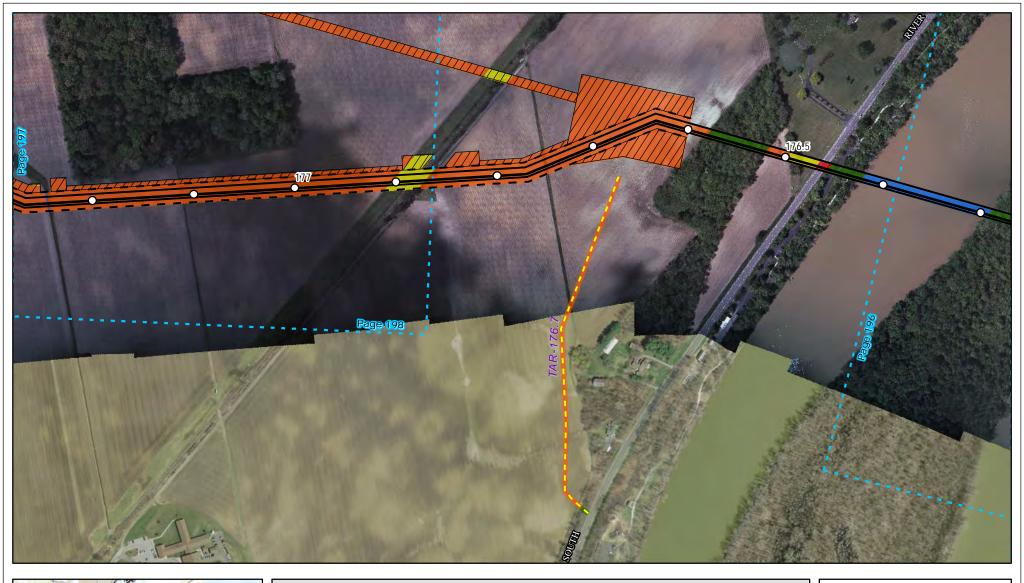

Land Uses Crossed by the NEXUS Project Pipeline Facilities

Wood County

Created: 6/1/2015

Page 177 of 280

Land Uses Crossed by the NEXUS Project Pipeline Facilities

Wood County

Created: 6/1/2015

Page 178 of 280