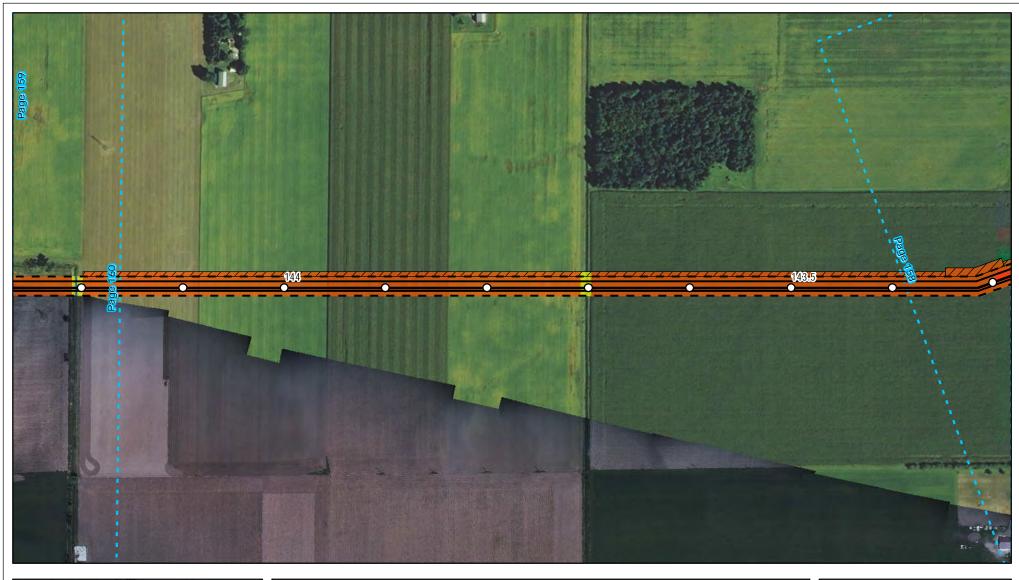

Land Uses Crossed by the NEXUS Project Pipeline Facilities

Sandusky County

Created: 6/1/2015

Page 169 of 280

Land Uses Crossed by the NEXUS Project Pipeline Facilities

Sandusky County

Created: 6/1/2015

Page 170 of 280