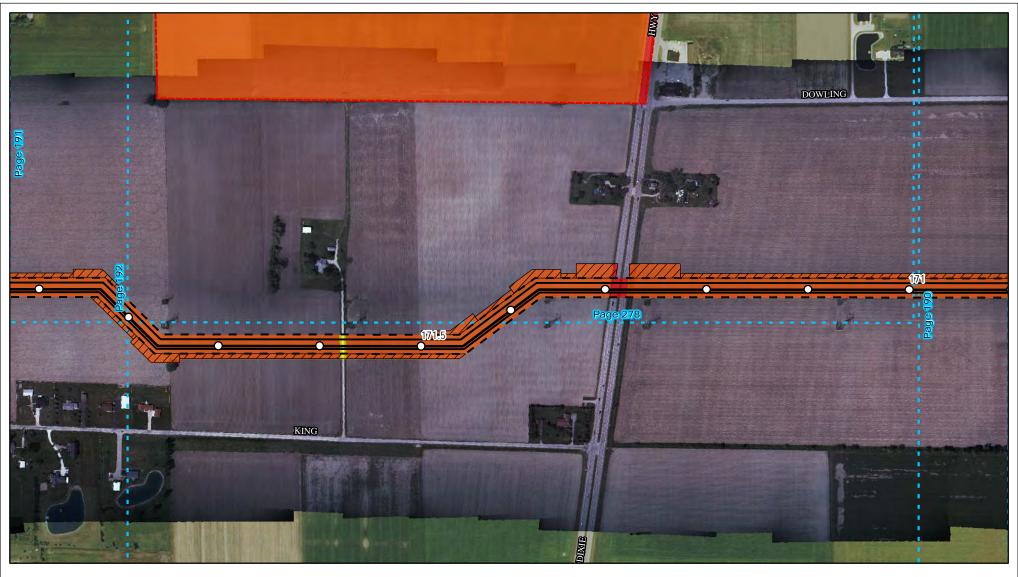

Land Uses Crossed by the NEXUS Project Pipeline Facilities

Sandusky County

Created: 6/1/2015

Page 169 of 280

Land Uses Crossed by the NEXUS Project Pipeline Facilities

Sandusky County

Created: 6/1/2015

Page 170 of 280

Land Uses Crossed by the NEXUS Project Pipeline Facilities

Sandusky County

Created: 6/1/2015

Page 171 of 280

Land Uses Crossed by the NEXUS Project Pipeline Facilities

Sandusky County

Created: 6/1/2015

Page 172 of 280