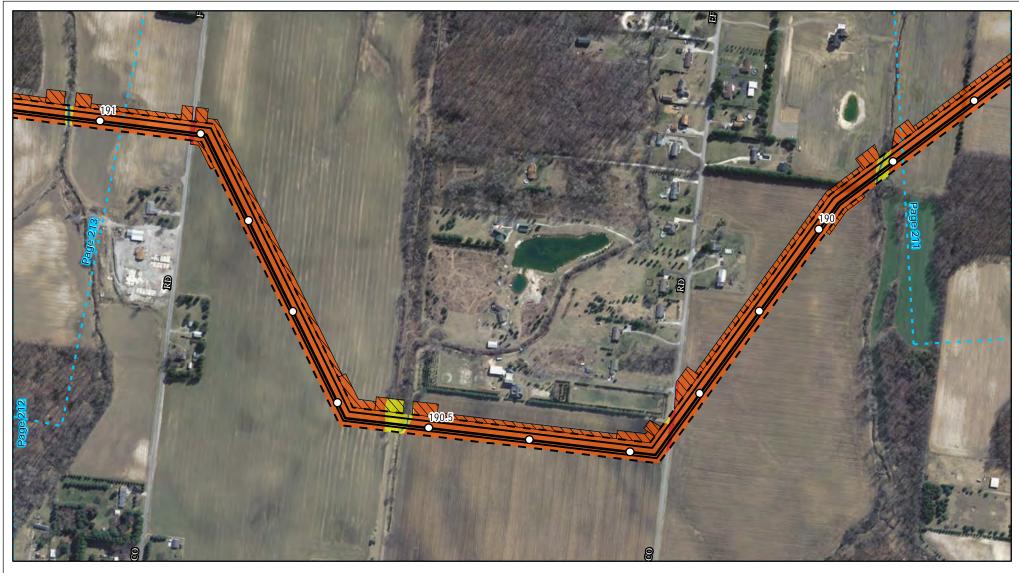

roject Pipeline Facilities

Lucas County



Created: 6/1/2015

Page 205 of 280







Land Uses Crossed by the NEXUS Project Pipeline Facilities



Henry County



Created: 6/1/2015

Page 206 of 280







Land Uses Crossed by the NEXUS Project Pipeline Facilities

Fulton County



Created: 6/1/2015

Page 207 of 280







Land Uses Crossed by the NEXUS Project Pipeline Facilities

Fulton County



Created: 6/1/2015

Page 208 of 280







Land Uses Crossed by the NEXUS Project Pipeline Facilities

Fulton County



Created: 6/1/2015

Page 209 of 280







Land Uses Crossed by the NEXUS Project Pipeline Facilities

Fulton County



Created: 6/1/2015

Page 210 of 280







Land Uses Crossed by the NEXUS Project Pipeline Facilities

**Fulton County** 



Created: 6/1/2015

Page 211 of 280







Land Uses Crossed by the NEXUS Project Pipeline Facilities

Fulton County



Created: 6/1/2015

Page 212 of 280







Land Uses Crossed by the NEXUS Project Pipeline Facilities

Fulton County



Created: 6/1/2015

Page 213 of 280







Land Uses Crossed by the NEXUS Project Pipeline Facilities

Fulton County



Created: 6/1/2015

Page 214 of 280







Land Uses Crossed by the NEXUS Project Pipeline Facilities

Fulton County



Created: 6/1/2015

Page 215 of 280







Land Uses Crossed by the NEXUS Project Pipeline Facilities

Fulton County



Created: 6/1/2015

Page 216 of 280







Land Uses Crossed by the NEXUS Project Pipeline Facilities

**Fulton County** 



Created: 6/1/2015

Page 217 of 280







Land Uses Crossed by the NEXUS Project Pipeline Facilities

Fulton County