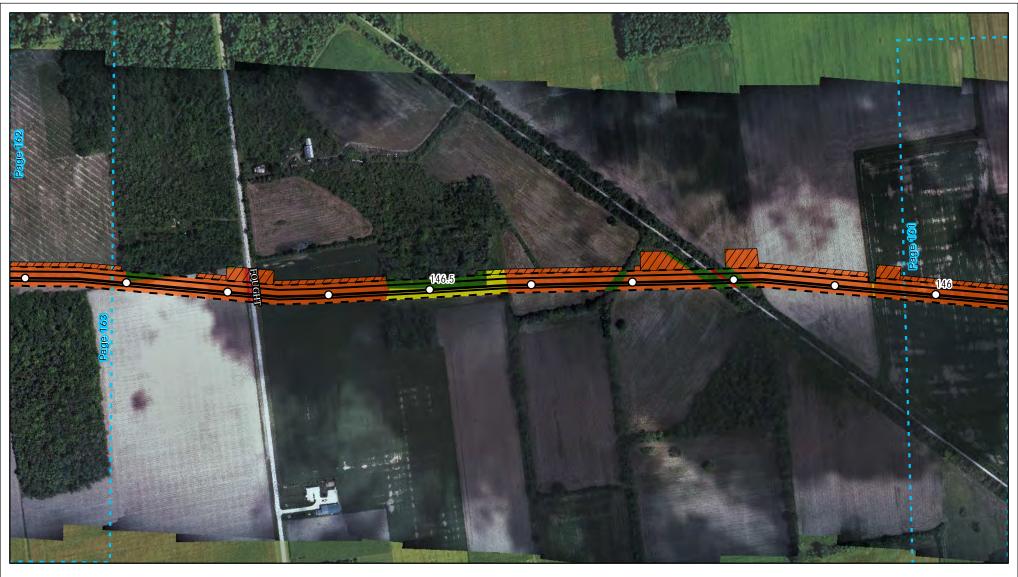

Land Uses Crossed by the NEXUS Project Pipeline Facilities

Sandusky County

Created: 6/1/2015

Page 161 of 280

Land Uses Crossed by the NEXUS Project Pipeline Facilities

Sandusky County

Created: 6/1/2015

Page 162 of 280