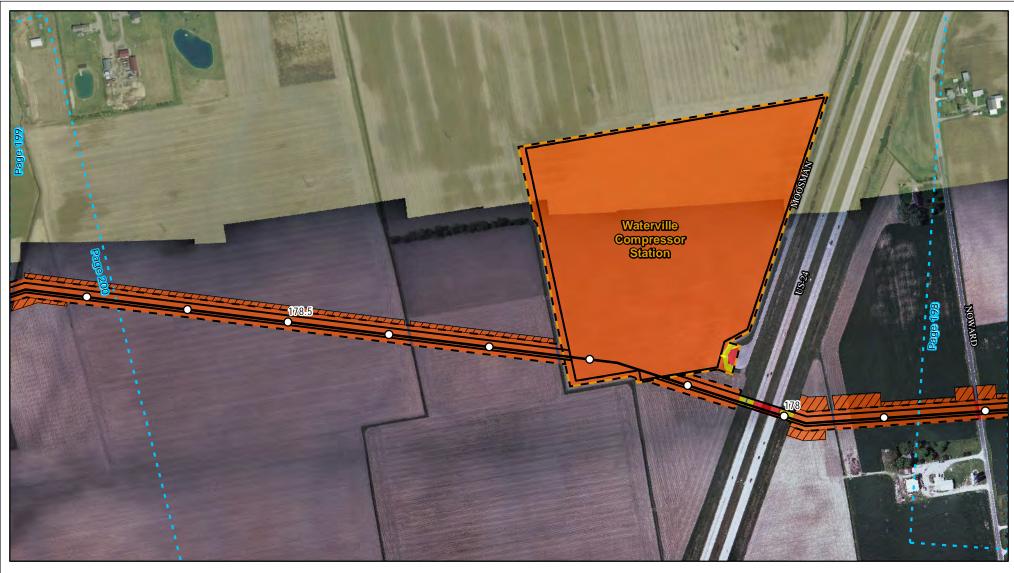

Land Uses Crossed by the NEXUS Project Pipeline Facilities

Wood County

Created: 6/1/2015

Page 179 of 280

Land Uses Crossed by the NEXUS Project Pipeline Facilities

Wood County

Created: 6/1/2015

Page 180 of 280