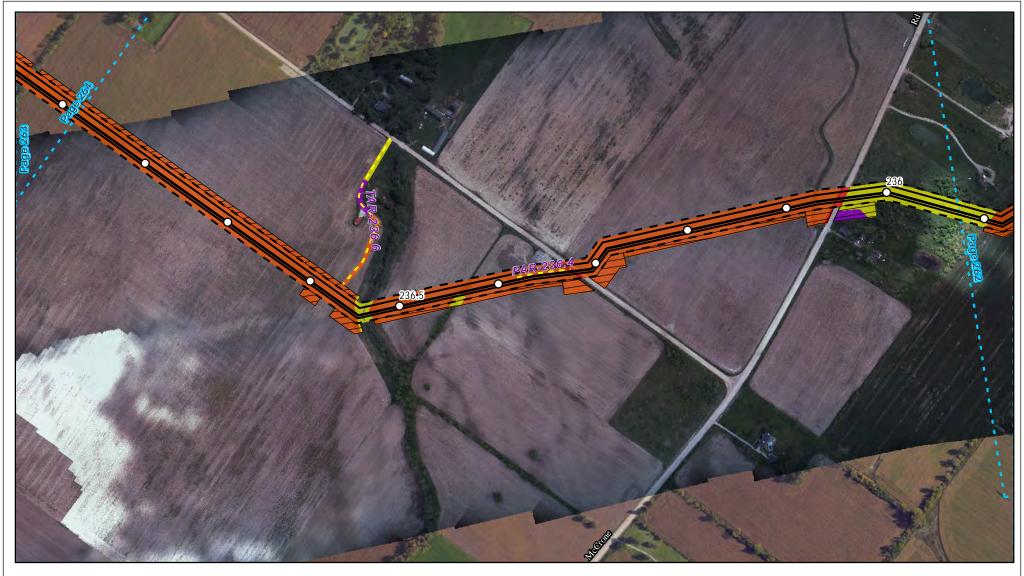

Land Uses Crossed by the NEXUS Project Pipeline Facilities

Sandusky County

Created: 6/1/2015

Page 175 of 280

Land Uses Crossed by the NEXUS Project Pipeline Facilities

**Wood County** 

Created: 6/1/2015

Page 176 of 280