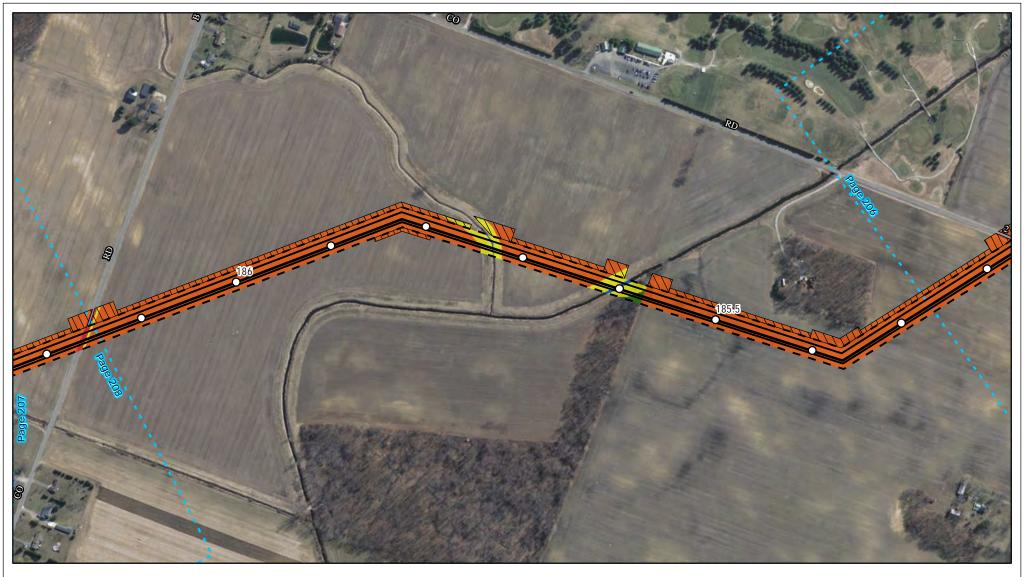

Land Uses Crossed by the NEXUS Project Pipeline Facilities

Fulton County

Created: 6/1/2015

Page 209 of 280

Land Uses Crossed by the NEXUS Project Pipeline Facilities

Fulton County

Created: 6/1/2015

Page 210 of 280

Land Uses Crossed by the NEXUS Project Pipeline Facilities

**Fulton County** 

Created: 6/1/2015

Page 211 of 280

Land Uses Crossed by the NEXUS Project Pipeline Facilities

Fulton County

Created: 6/1/2015

Page 212 of 280