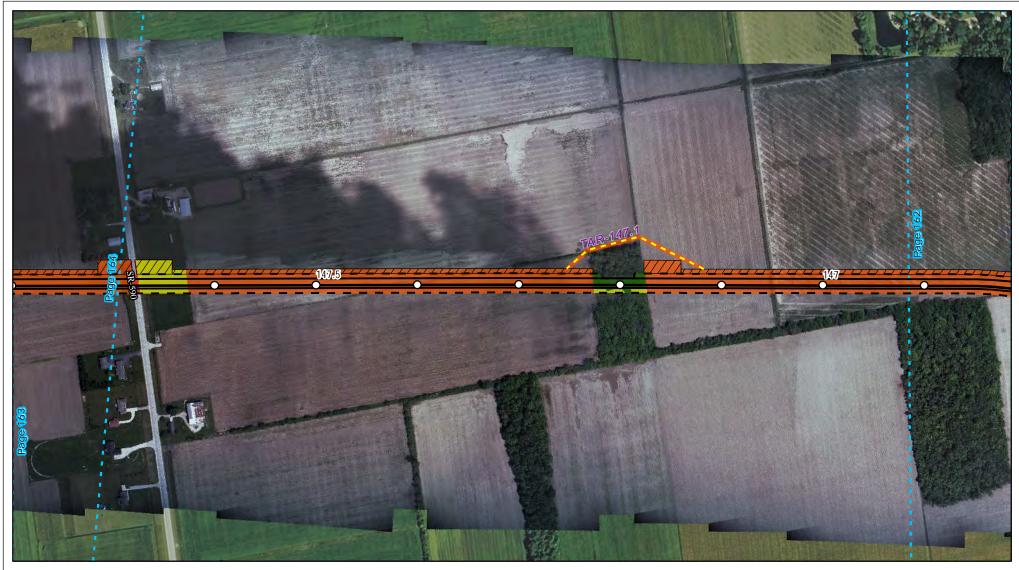

Land Uses Crossed by the NEXUS Project Pipeline Facilities

Sandusky County

Created: 6/1/2015

Page 161 of 280

Land Uses Crossed by the NEXUS Project Pipeline Facilities

Sandusky County

Created: 6/1/2015

Page 162 of 280