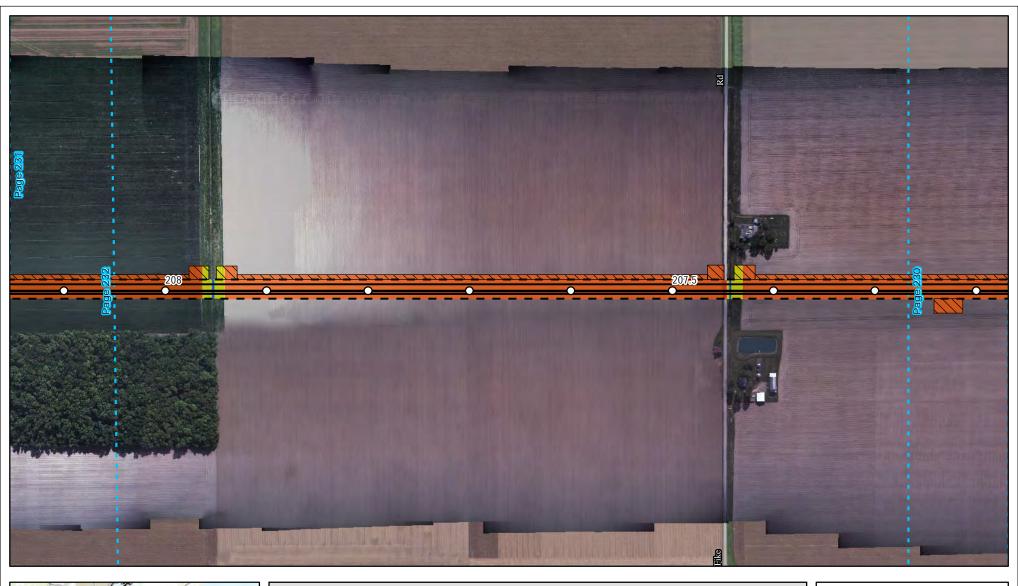

Land Uses Crossed by the NEXUS Project Pipeline Facilities

Fulton County

Created: 6/1/2015

Page 207 of 280

Land Uses Crossed by the NEXUS Project Pipeline Facilities

Fulton County

Created: 6/1/2015

Page 208 of 280

Land Uses Crossed by the NEXUS Project Pipeline Facilities

Fulton County

Created: 6/1/2015

Page 209 of 280

Land Uses Crossed by the NEXUS Project Pipeline Facilities

Fulton County

Created: 6/1/2015

Page 210 of 280