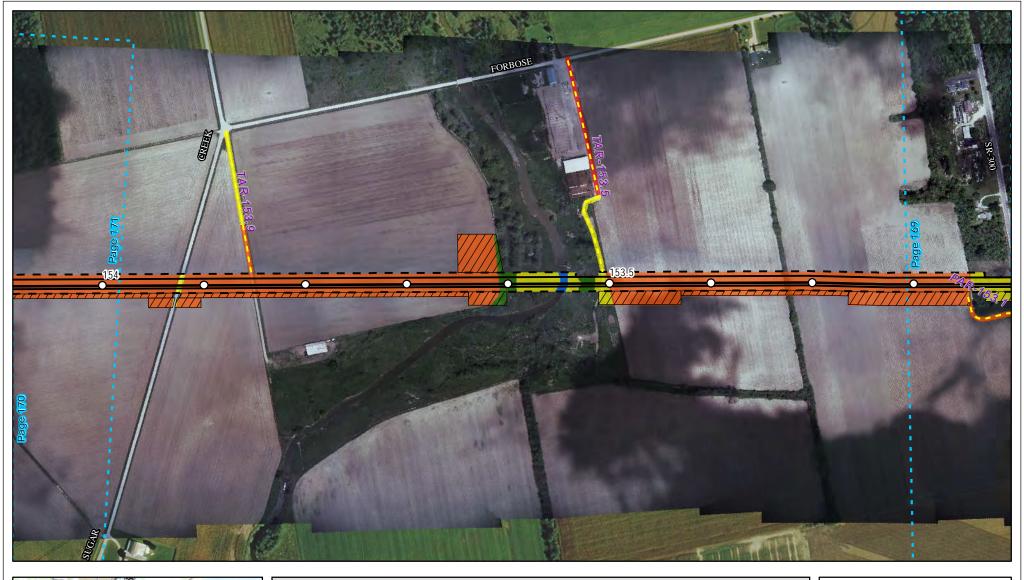

Land Uses Crossed by the NEXUS Project Pipeline Facilities

Sandusky County

Created: 6/1/2015

Page 169 of 280

Land Uses Crossed by the NEXUS Project Pipeline Facilities

Sandusky County

Created: 6/1/2015

Page 170 of 280