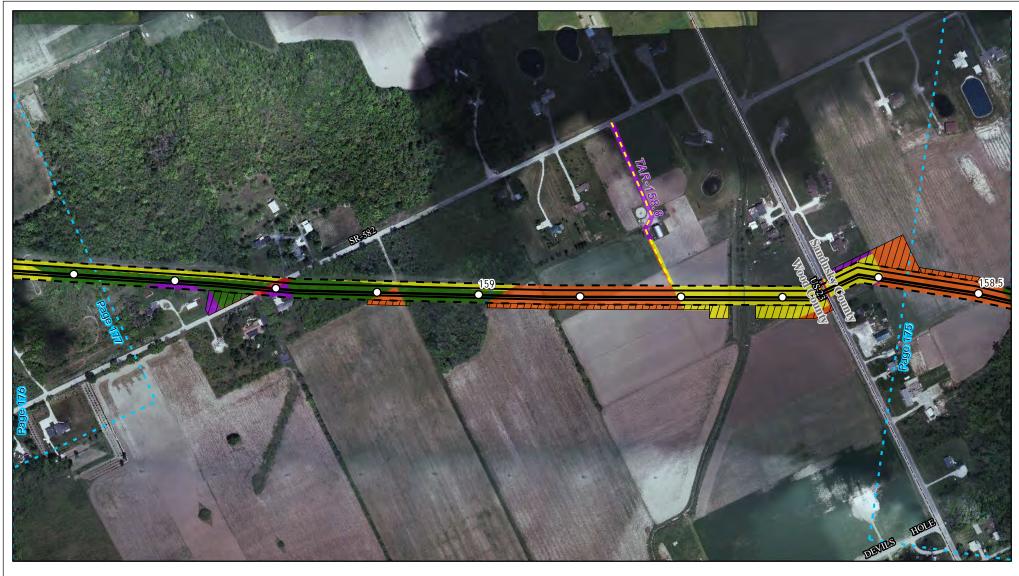

Land Uses Crossed by the NEXUS Project Pipeline Facilities

Sandusky County

Created: 6/1/2015

Page 159 of 280

Land Uses Crossed by the NEXUS Project Pipeline Facilities

Sandusky County

Created: 6/1/2015

Page 160 of 280

Land Uses Crossed by the NEXUS Project Pipeline Facilities

Sandusky County

Created: 6/1/2015

Page 161 of 280

Land Uses Crossed by the NEXUS Project Pipeline Facilities

Sandusky County

Created: 6/1/2015

Page 162 of 280