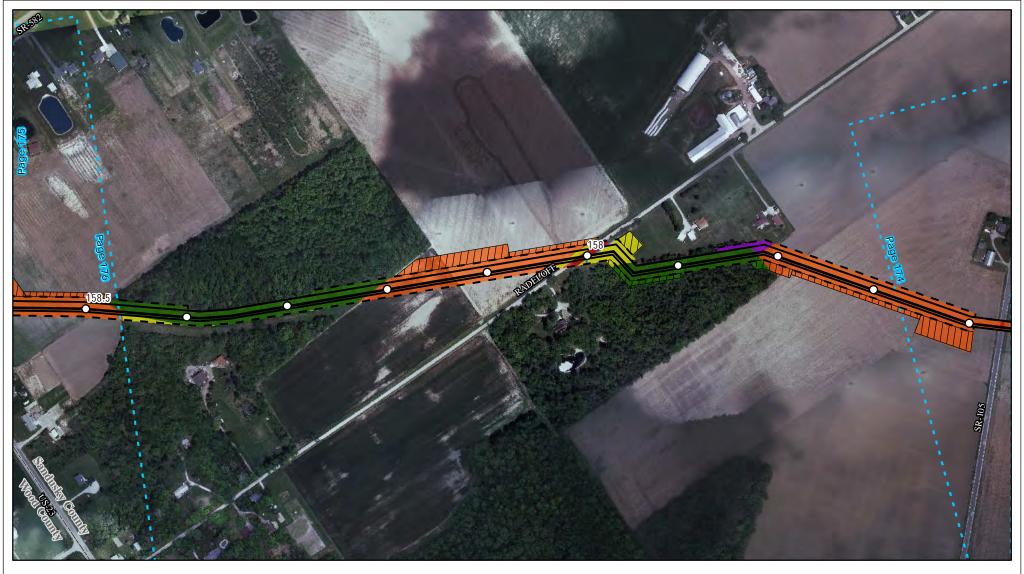

Land Uses Crossed by the NEXUS Project Pipeline Facilities

Sandusky County

Created: 6/1/2015

Page 159 of 280

Land Uses Crossed by the NEXUS Project Pipeline Facilities

Sandusky County

Created: 6/1/2015

Page 160 of 280