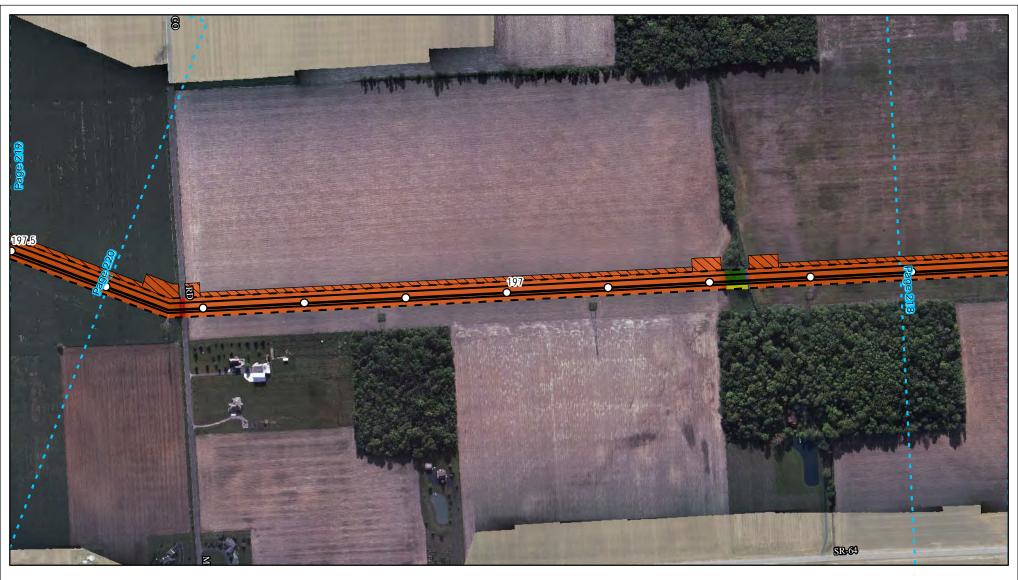

Land Uses Crossed by the NEXUS Project Pipeline Facilities

Wood County

Created: 6/1/2015

Page 177 of 280

Land Uses Crossed by the NEXUS Project Pipeline Facilities

Wood County

Created: 6/1/2015

Page 178 of 280