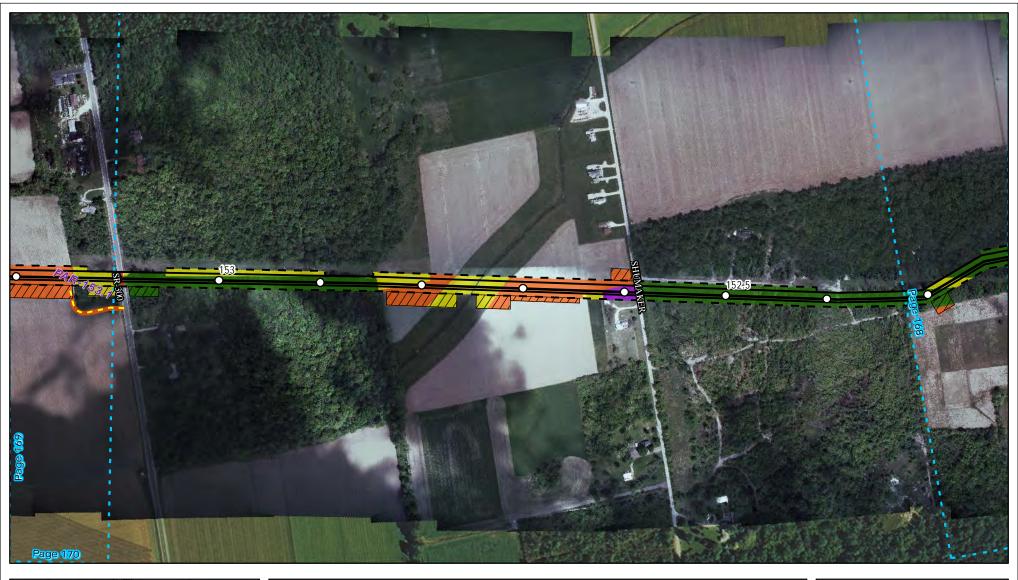

Land Uses Crossed by the NEXUS Project Pipeline Facilities

Sandusky County

Created: 6/1/2015

Page 169 of 280

Land Uses Crossed by the NEXUS Project Pipeline Facilities

Sandusky County

Created: 6/1/2015

Page 170 of 280