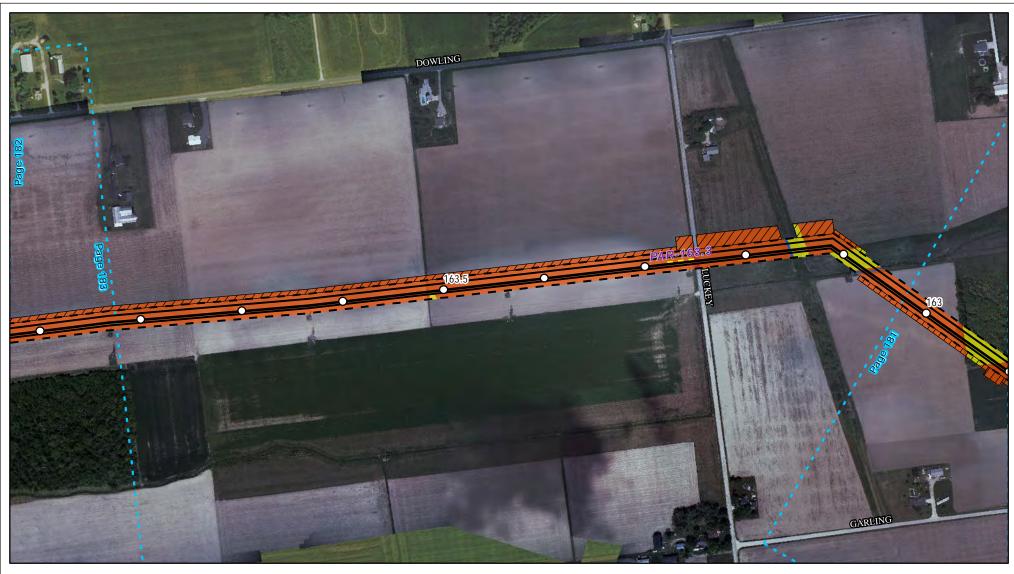

Land Uses Crossed by the NEXUS Project Pipeline Facilities

Sandusky County

Created: 6/1/2015

Page 151 of 280

Land Uses Crossed by the NEXUS Project Pipeline Facilities

Sandusky County

Created: 6/1/2015

Page 152 of 280