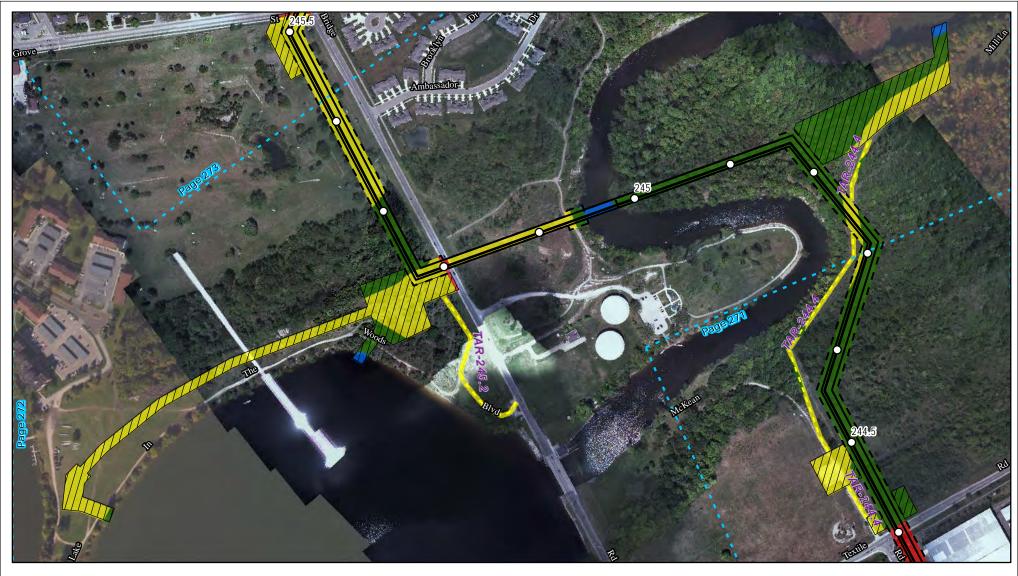

Land Uses Crossed by the NEXUS Project Pipeline Facilities

Lucas County

Created: 6/1/2015

Page 197 of 280

Land Uses Crossed by the NEXUS Project Pipeline Facilities

Lucas County

Created: 6/1/2015

Page 198 of 280