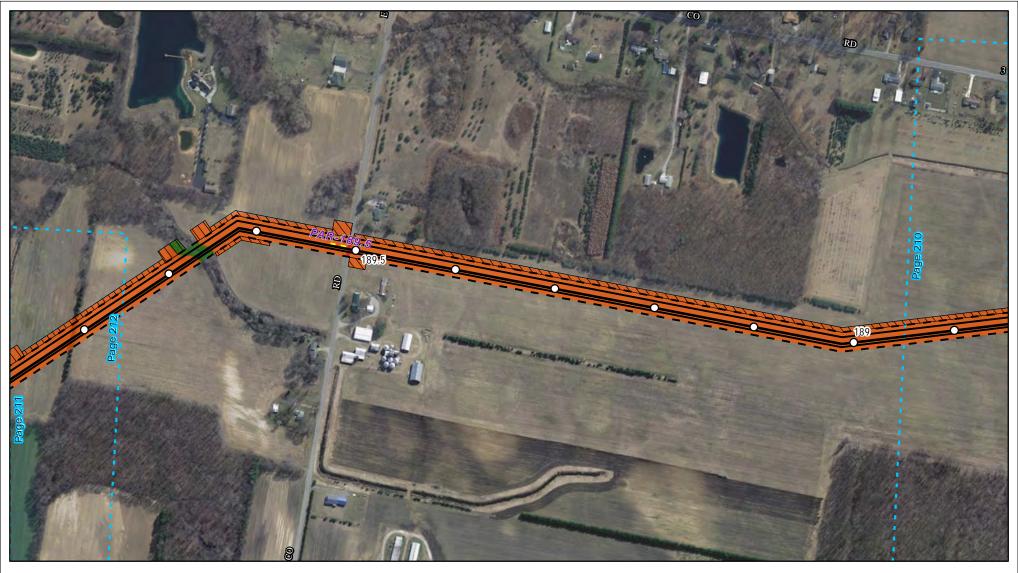

Land Uses Crossed by the NEXUS Project Pipeline Facilities

Sandusky County

Created: 6/1/2015

Page 171 of 280

Land Uses Crossed by the NEXUS Project Pipeline Facilities

Sandusky County

Created: 6/1/2015

Page 172 of 280

Land Uses Crossed by the NEXUS Project Pipeline Facilities

Sandusky County

Created: 6/1/2015

Page 173 of 280

Land Uses Crossed by the NEXUS Project Pipeline Facilities

Sandusky County

Created: 6/1/2015

Page 174 of 280