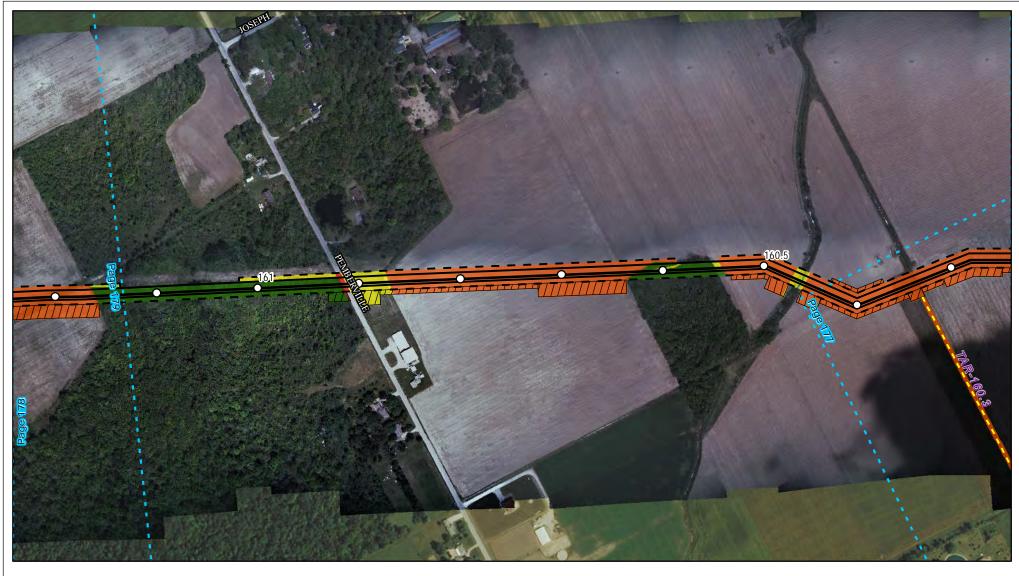

Land Uses Crossed by the NEXUS Project Pipeline Facilities

Sandusky County

Created: 6/1/2015

Page 163 of 280

Land Uses Crossed by the NEXUS Project Pipeline Facilities

Sandusky County

Created: 6/1/2015

Page 164 of 280

Land Uses Crossed by the NEXUS Project Pipeline Facilities

Sandusky County

Created: 6/1/2015

Page 165 of 280

Land Uses Crossed by the NEXUS Project Pipeline Facilities

Sandusky County

Created: 6/1/2015

Page 166 of 280