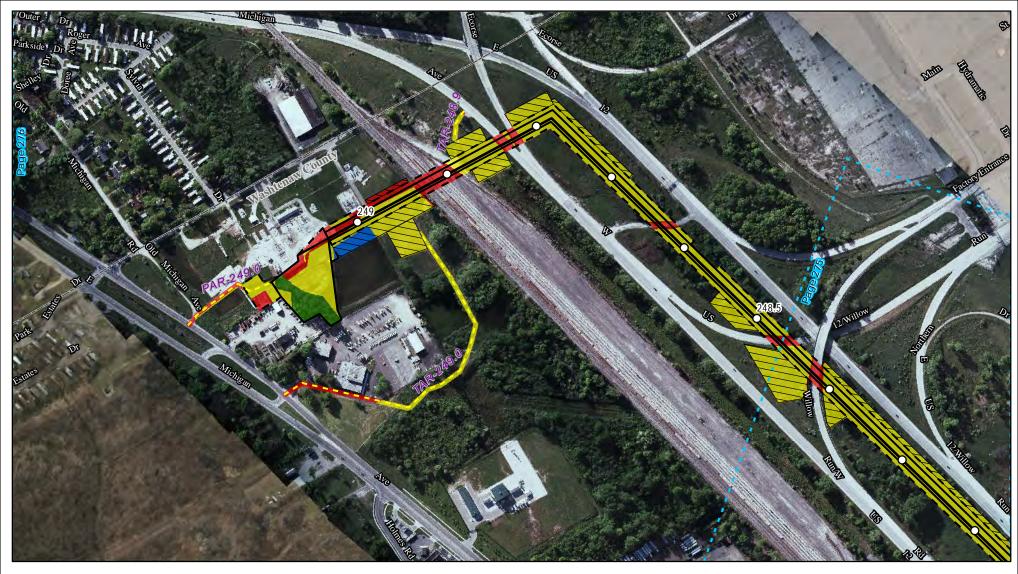

Page 224 of 280

Land Uses Crossed by the NEXUS Project Pipeline Facilities

**Fulton County** 

Created: 6/1/2015

Page 225 of 280

Land Uses Crossed by the NEXUS Project Pipeline Facilities

Lenawee County

Created: 6/1/2015

Page 226 of 280

Land Uses Crossed by the NEXUS Project Pipeline Facilities

Lenawee County

Created: 6/1/2015

Page 227 of 280

Land Uses Crossed by the NEXUS Project Pipeline Facilities

Lenawee County

Created: 6/1/2015

Page 228 of 280

Land Uses Crossed by the NEXUS Project Pipeline Facilities

Lenawee County

Created: 6/1/2015

Page 229 of 280

Land Uses Crossed by the NEXUS Project Pipeline Facilities

Lenawee County

Created: 6/1/2015