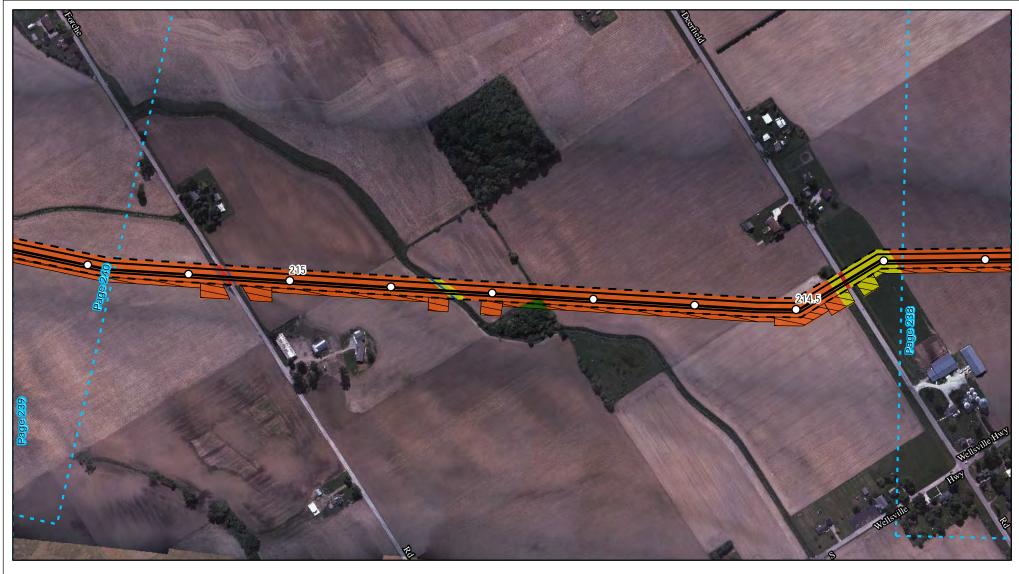

Land Uses Crossed by the NEXUS Project Pipeline Facilities

Sandusky County

Created: 6/1/2015

Page 169 of 280

Land Uses Crossed by the NEXUS Project Pipeline Facilities

Sandusky County

Created: 6/1/2015

Page 170 of 280