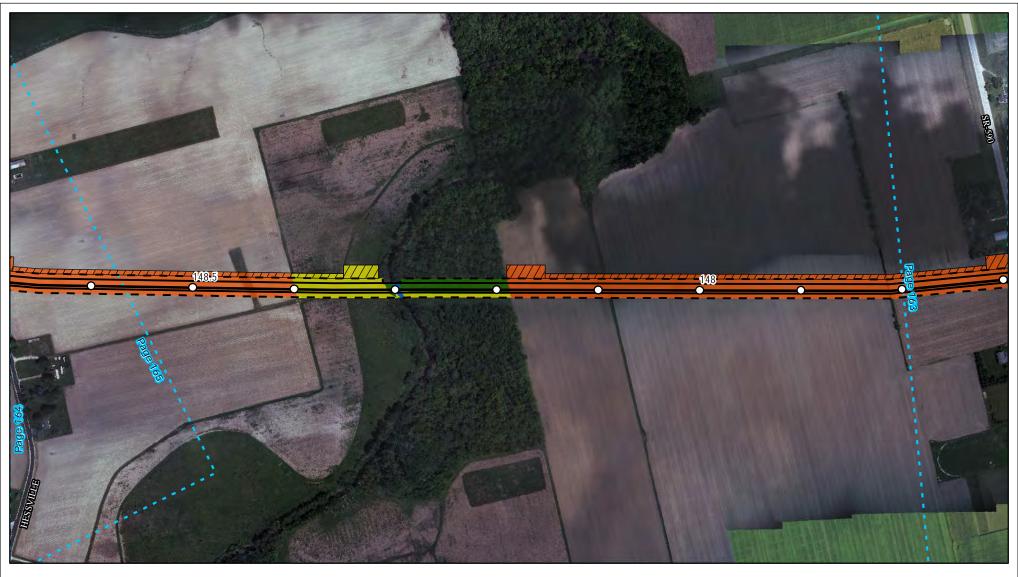

Land Uses Crossed by the NEXUS Project Pipeline Facilities

Sandusky County

Created: 6/1/2015

Page 161 of 280

Land Uses Crossed by the NEXUS Project Pipeline Facilities

Sandusky County

Created: 6/1/2015

Page 162 of 280