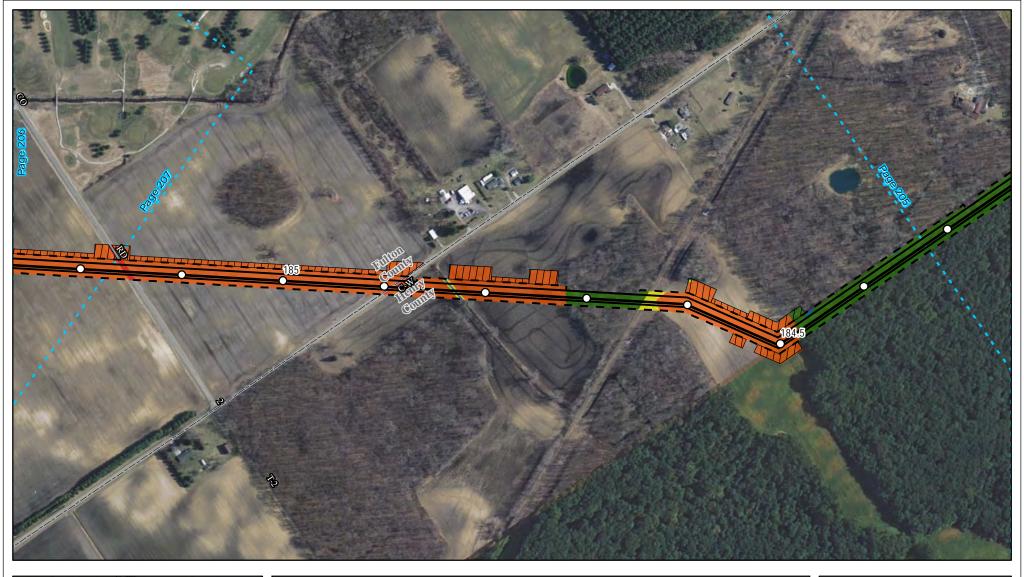

Land Uses Crossed by the NEXUS Project Pipeline Facilities

Fulton County

Created: 6/1/2015

Page 207 of 280

Land Uses Crossed by the NEXUS Project Pipeline Facilities

Fulton County

Created: 6/1/2015

Page 208 of 280

Land Uses Crossed by the NEXUS Project Pipeline Facilities

Fulton County

Created: 6/1/2015

Page 209 of 280

Land Uses Crossed by the NEXUS Project Pipeline Facilities

Fulton County

Created: 6/1/2015

Page 210 of 280