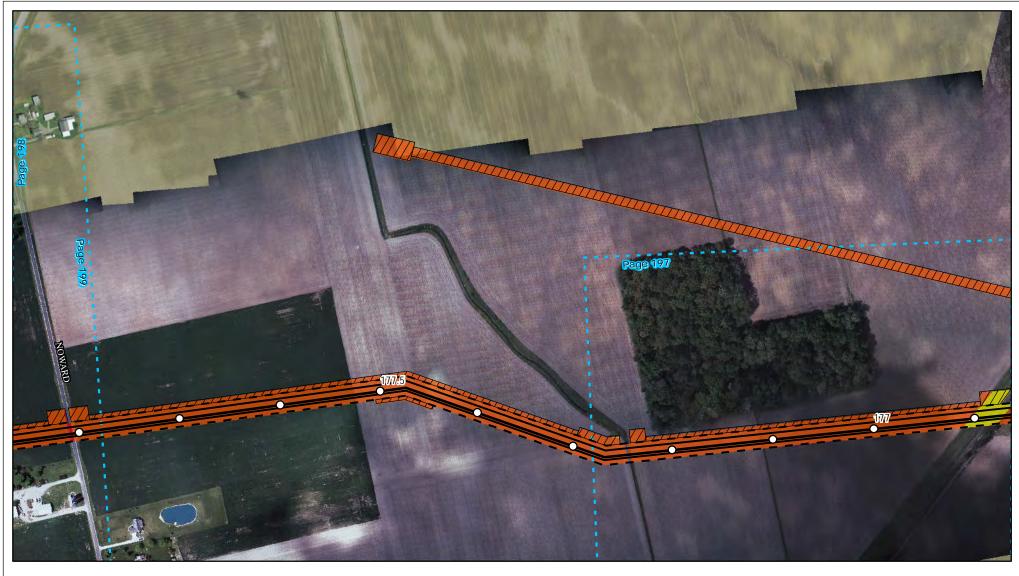

Land Uses Crossed by the NEXUS Project Pipeline Facilities

Lucas County

Created: 6/1/2015

Page 197 of 280

Land Uses Crossed by the NEXUS Project Pipeline Facilities

Lucas County

Created: 6/1/2015

Page 198 of 280