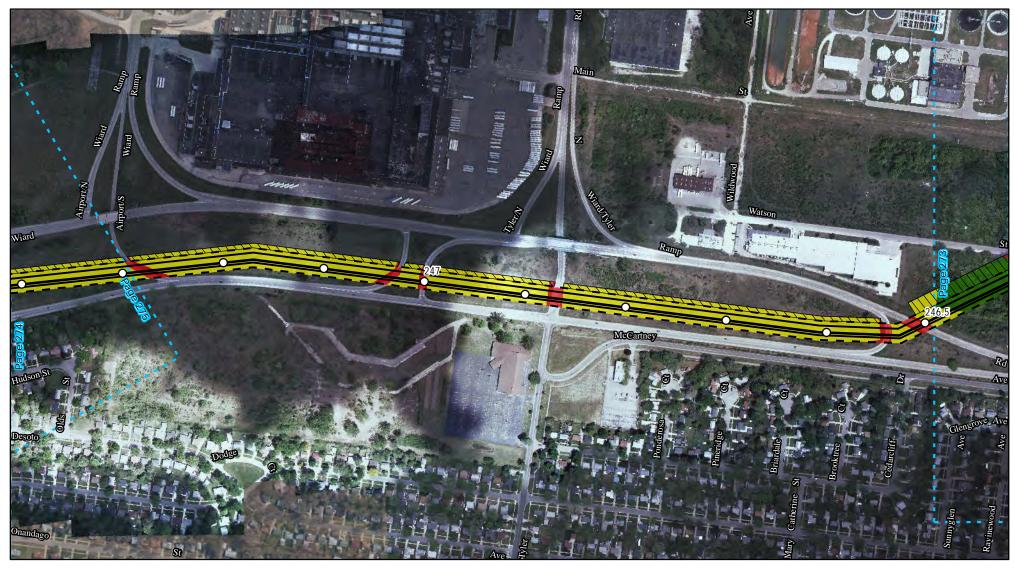

Land Uses Crossed by the NEXUS Project Pipeline Facilities

Lucas County

Created: 6/1/2015

Page 197 of 280

Land Uses Crossed by the NEXUS Project Pipeline Facilities

Lucas County

Created: 6/1/2015

Page 198 of 280

Land Uses Crossed by the NEXUS Project Pipeline Facilities

Lucas County

Created: 6/1/2015

Page 199 of 280

Land Uses Crossed by the NEXUS Project Pipeline Facilities

Lucas County

Created: 6/1/2015

Page 200 of 280

Land Uses Crossed by the NEXUS Project Pipeline Facilities

Lucas County

Created: 6/1/2015

Page 201 of 280

Land Uses Crossed by the NEXUS Project Pipeline Facilities

Lucas County

Created: 6/1/2015

Page 202 of 280

Land Uses Crossed by the NEXUS Project Pipeline Facilities

Lucas County

Created: 6/1/2015

Page 203 of 280

Land Uses Crossed by the NEXUS Project Pipeline Facilities

Lucas County

Created: 6/1/2015

Page 204 of 280