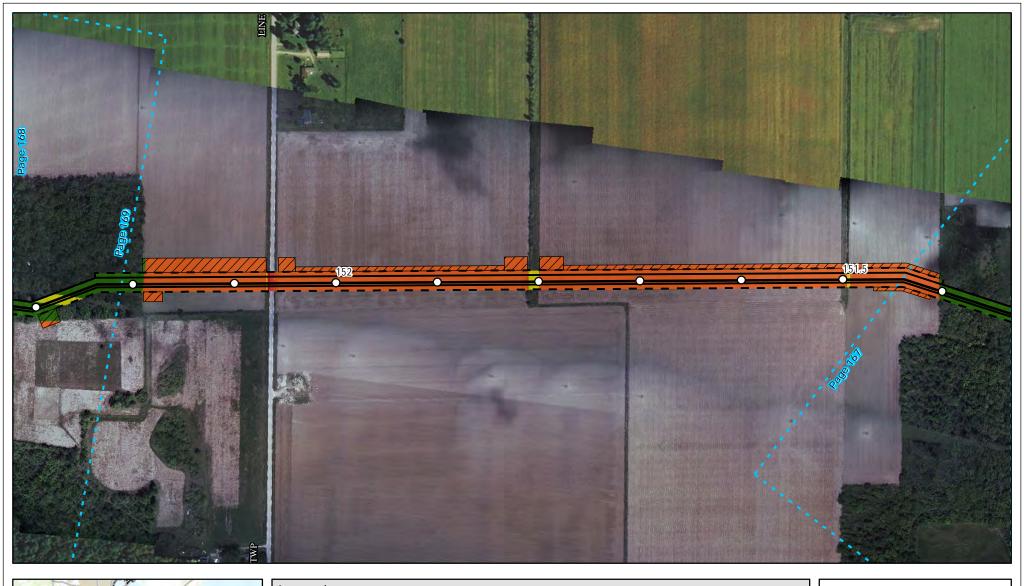

Land Uses Crossed by the NEXUS Project Pipeline Facilities

Sandusky County

Created: 6/1/2015

Page 167 of 280

Land Uses Crossed by the NEXUS Project Pipeline Facilities

Sandusky County

Created: 6/1/2015

Page 168 of 280