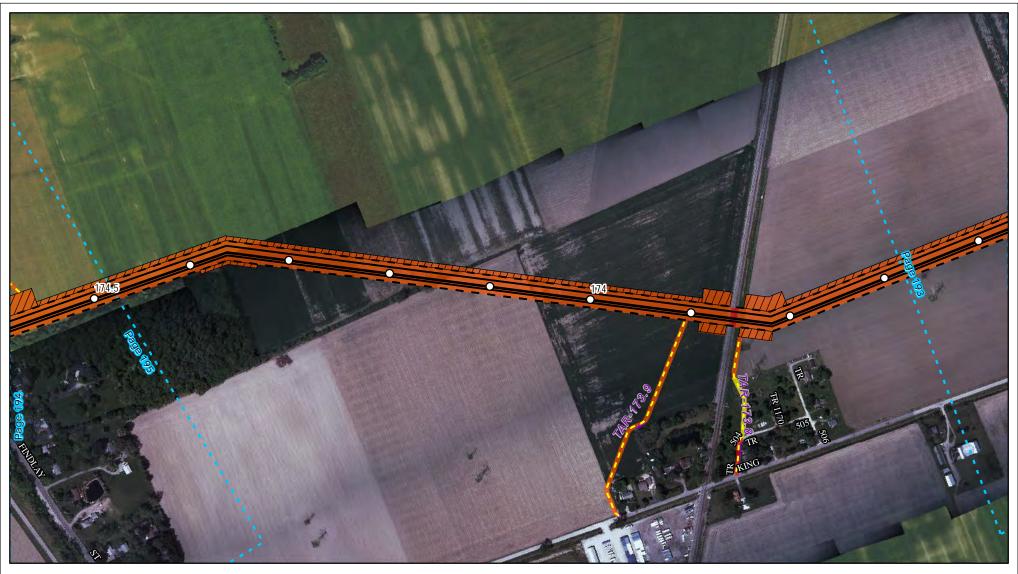

Land Uses Crossed by the NEXUS Project Pipeline Facilities

Sandusky County

Created: 6/1/2015

Page 175 of 280

Land Uses Crossed by the NEXUS Project Pipeline Facilities

**Wood County** 

Created: 6/1/2015

Page 176 of 280