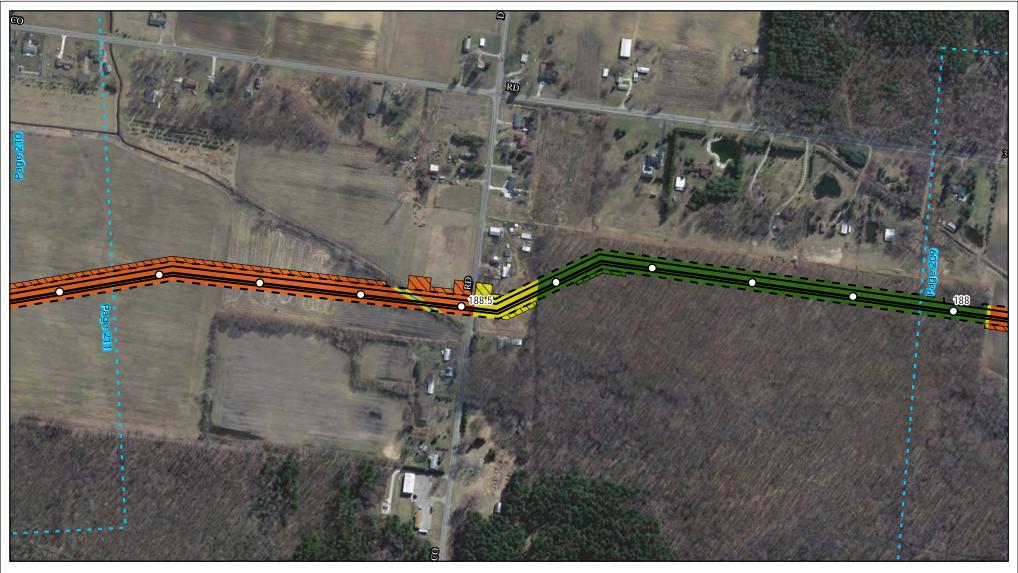

Land Uses Crossed by the NEXUS Project Pipeline Facilities

Sandusky County

Created: 6/1/2015

Page 169 of 280

Land Uses Crossed by the NEXUS Project Pipeline Facilities

Sandusky County

Created: 6/1/2015

Page 170 of 280

Land Uses Crossed by the NEXUS Project Pipeline Facilities

Sandusky County

Created: 6/1/2015

Page 171 of 280

Land Uses Crossed by the NEXUS Project Pipeline Facilities

Sandusky County

Created: 6/1/2015

Page 172 of 280