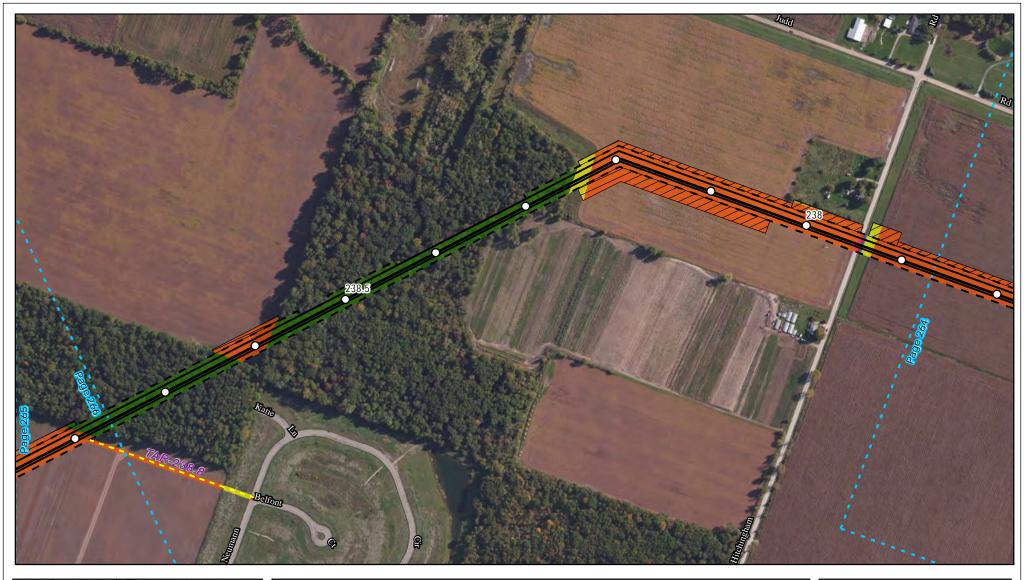

Land Uses Crossed by the NEXUS Project Pipeline Facilities

Sandusky County

Created: 6/1/2015

Page 151 of 280

Land Uses Crossed by the NEXUS Project Pipeline Facilities

Sandusky County

Created: 6/1/2015

Page 152 of 280