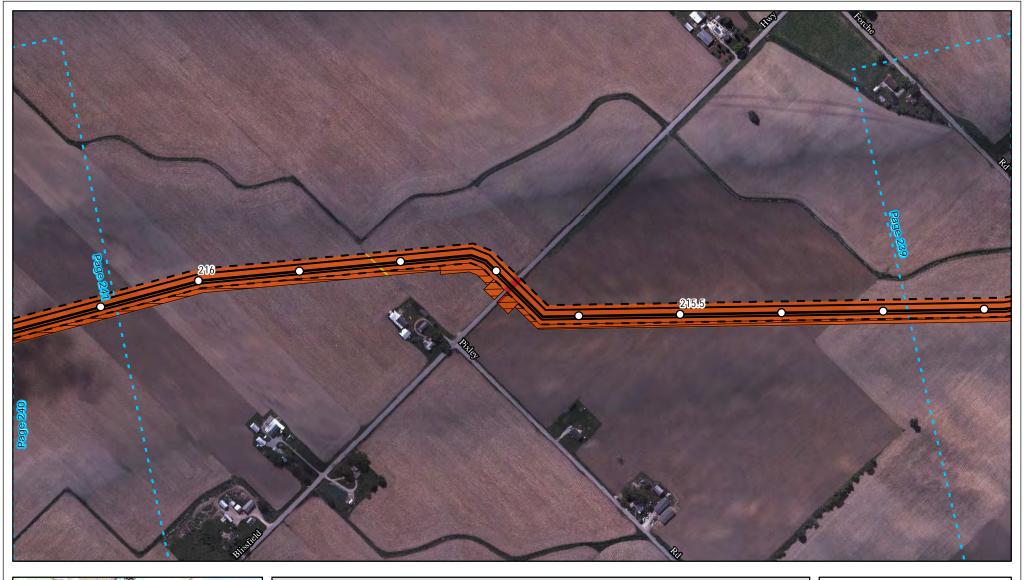

Land Uses Crossed by the NEXUS Project Pipeline Facilities

Sandusky County

Created: 6/1/2015

Page 169 of 280

Land Uses Crossed by the NEXUS Project Pipeline Facilities

Sandusky County

Created: 6/1/2015

Page 170 of 280